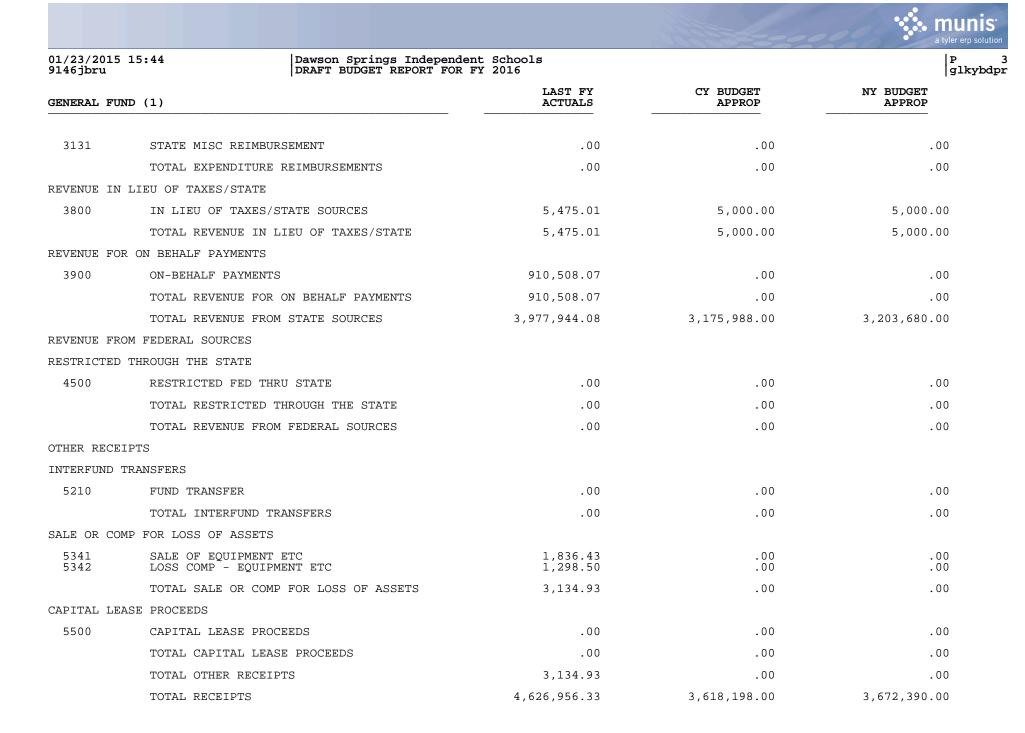

| Di/23/2015 15:44 Dawson Springs Independent Schools<br>DRAFT BUDGET REPORT FOR FY 2016   GENERAL FUND (1) LAST FY<br>ACTUALS CY BUDGET<br>APPROP   REVENUES 0999 BEGINNING BALANCE 1,225,295.29 947,977.00   RECEIPTS TOTAL 0999 BEGINNING BALANCE 1,225,295.29 947,977.00   RECEIPTS REVENUE FROM LOCAL SOURCES 0 00   AD VALOREM TAXES 1112 GENERAL FEAL PROPERTY TAX 289,421.15 250,000.00   1113 PSC REAL PROPERTY TAX 30,954.47 25,000.00 00   1114 PSC PERS PROPERTY TAX 9,888.04 6,000.00 00   1117 MOTOR VEHICLE TAX 71,386.71 60,000.00   1117 MOTOR VEHICLE TAX 71,386.71 60,000.00   1117 MOTOR VEHICLE TAX 130,213.34 90,000.00   SALES & USE TAXES 130,213.34 90,000.00   1121 UTILITIES TAX 130,213.34 90,000.00   TOTAL SALES & USE TAXES 130,213.34 90,000.00 | a tyler erp solut            |
|-------------------------------------------------------------------------------------------------------------------------------------------------------------------------------------------------------------------------------------------------------------------------------------------------------------------------------------------------------------------------------------------------------------------------------------------------------------------------------------------------------------------------------------------------------------------------------------------------------------------------------------------------------------------------------------------------------------------------------------------------------------------------------|------------------------------|
| GENERAL FUND (1)   ACTUALS   APPROP     REVENUES     00999 BEGINNING BALANCE     TOTAL 0999 BEGINNING BALANCE     TOTAL 0999 BEGINNING BALANCE     TOTAL 0999 BEGINNING BALANCE     REVENUE FROM LOCAL SOURCES     AD VALOREM TAXES     1111   GENERAL REAL PROPERTY TAX   289,421.15   250,000.00     1111   GENERAL PERS PROPERTY TAX   00   00     1111   GENERAL PERS PROPERTY TAX   30,954.47   25,000.00     1114   PSC PERS PROPERTY TAX   9,888.04   6,000.00     1114   PSC PERS PROPERTY TAX   9,888.04   6,000.00     1117   MOTOR VEHICLE TAX   71,386.71   60,000.00     1121   UTILITIES TAX   130,213.34   90,000.00     SALES & USE TAXES   130,213.34   90,000.00                                                                                            | glkybd                       |
| 0999 BEGINNING BALANCE<br>TOTAL 0999 BEGINNING BALANCE 1,225,295.29 947,977.00<br>RECEIPTS<br>REVENUE FROM LOCAL SOURCES<br>AD VALOREM TAXES<br>1111 GENERAL REAL PROPERTY TAX 289,421.15 250,000.00<br>1112 GENERAL PERS PROPERTY TAX 30,954.47 25,000.00<br>1113 PSC REAL PROPERTY TAX 30,954.47 25,000.00<br>1115 DELINQUENT PROPERTY TAX 30,954.47 25,000.00<br>1115 DELINQUENT PROPERTY TAX 6,000.00<br>1117 MOTOR VEHICLE TAX 71,386.71 60,000.00<br>SALES & USE TAXES<br>1121 UTILITIES TAX 130,213.34 90,000.00                                                                                                                                                                                                                                                       | NY BUDGET<br>APPROP          |
| TOTAL 0999 BEGINNING BALANCE   1,225,295.29   947,977.00     RECEIPTS   REVENUE FROM LOCAL SOURCES      AD VALOREM TAXES   289,421.15   250,000.00     1111   GENERAL REAL PROPERTY TAX   30,954.47   25,000.00     1113   PSC REAL PROPERTY TAX   30,954.47   50,000.00     1114   PSC PERS PROPERTY TAX   00   00     1115   DELINQUENT PROPERTY TAX   0,088.04   6,000.00     1117   MOTOR VEHICLE TAX   71,386.71   60,000.00     SALES & USE TAXES   401,650.37   341,000.00     1121   UTILITIES TAX   130,213.34   90,000.00     1012   DITILITIES TAX   130,213.34   90,000.00                                                                                                                                                                                        |                              |
| RECEIPTS<br>REVENUE FROM LOCAL SOURCES<br>AD VALOREM TAXES<br>1111 GENERAL REAL PROPERTY TAX 289,421.15 250,000.00<br>1113 PSC REAL PROPERTY TAX 30,954.47 25,000.00<br>1114 PSC PERS PROPERTY TAX 30,954.47 25,000.00<br>1115 DELINQUENT PROPERTY TAX 09,888.04 6,000.00<br>1117 MOTOR VEHICLE TAX 71,386.71 60,000.00<br>1117 TOTAL AD VALOREM TAXES 401,650.37 341,000.00<br>SALES & USE TAXES<br>1121 UTILITIES TAX 130,213.34 90,000.00<br>TOTAL SALES & USE TAXES 130,213.34 90,000.00                                                                                                                                                                                                                                                                                  |                              |
| REVENUE FROM LOCAL SOURCES   AD VALOREM TAXES   1111 GENERAL REAL PROPERTY TAX 289,421.15 250,000.00   1112 GENERAL PERS PROPERTY TAX 30,954.47 25,000.00   1113 PSC REAL PROPERTY TAX 30,954.47 25,000.00   1114 PSC PERS PROPERTY TAX 30,954.47 25,000.00   1115 DELINQUENT PROPERTY TAX 9,888.04 6,000.00   1117 MOTOR VEHICLE TAX 71,386.71 60,000.00   1117 MOTOR VEHICLE TAX 71,386.71 60,000.00   SALES & USE TAXES 130,213.34 90,000.00   1121 UTILITIES TAX 130,213.34 90,000.00   TOTAL SALES & USE TAXES 130,213.34 90,000.00                                                                                                                                                                                                                                      | 900,000.00                   |
| AD VALOREM TAXES<br>1111 GENERAL REAL PROPERTY TAX<br>1112 GENERAL PERS PROPERTY TAX<br>1113 PSC REAL PROPERTY TAX<br>1114 PSC PERS PROPERTY TAX<br>1114 PSC PERS PROPERTY TAX<br>1115 DELINQUENT PROPERTY TAX<br>1117 MOTOR VEHICLE TAX<br>1117 TOTAL AD VALOREM TAXES<br>SALES & USE TAXES<br>1121 UTILITIES TAX<br>130,213.34 90,000.00<br>130,213.34 90,000.00                                                                                                                                                                                                                                                                                                                                                                                                            |                              |
| 1111 GENERAL REAL PROPERTY TAX 289,421.15 250,000.00   1112 GENERAL PERS PROPERTY TAX .00 .00   1113 PSC REAL PROPERTY TAX 30,954.47 25,000.00   1114 PSC PERS PROPERTY TAX .00 .00   1115 DELINQUENT PROPERTY TAX .00 .00   1117 MOTOR VEHICLE TAX 71,386.71 60,000.00   1117 MOTOR VEHICLE TAX 71,386.71 60,000.00   1117 MOTOR VEHICLE TAX 130,213.34 90,000.00   SALES & USE TAXES 130,213.34 90,000.00                                                                                                                                                                                                                                                                                                                                                                   |                              |
| 1112 GENERAL PERS PROPERTY TAX .00 .00   1113 PSC REAL PROPERTY TAX 30,954.47 25,000.00   1114 PSC PERS PROPERTY TAX .00 .00   1115 DELINQUENT PROPERTY TAX .00 .00   1117 MOTOR VEHICLE TAX 9,888.04 6,000.00   1117 MOTOR VEHICLE TAX 71,386.71 60,000.00   1117 TOTAL AD VALOREM TAXES 401,650.37 341,000.00   SALES & USE TAXES 130,213.34 90,000.00   1121 UTILITIES TAX 130,213.34 90,000.00   TOTAL SALES & USE TAXES 130,213.34 90,000.00                                                                                                                                                                                                                                                                                                                             |                              |
| 1113 PSC REAL PROPERTY TAX 30,954.47 25,000.00   1114 PSC PERS PROPERTY TAX .00 .00   1115 DELINQUENT PROPERTY TAX 9,888.04 6,000.00   1117 MOTOR VEHICLE TAX 71,386.71 60,000.00   1117 TOTAL AD VALOREM TAXES 401,650.37 341,000.00   SALES & USE TAXES 130,213.34 90,000.00   1121 UTILITIES TAX 130,213.34 90,000.00   TOTAL SALES & USE TAXES 130,213.34 90,000.00                                                                                                                                                                                                                                                                                                                                                                                                       | 275,000.00                   |
| 1115 DELINQUENT PROPERTY TAX 9,888.04 6,000.00   1117 MOTOR VEHICLE TAX 71,386.71 60,000.00   TOTAL AD VALOREM TAXES 401,650.37 341,000.00   SALES & USE TAXES 130,213.34 90,000.00   TOTAL SALES & USE TAXES 130,213.34 90,000.00                                                                                                                                                                                                                                                                                                                                                                                                                                                                                                                                            | .00<br>25,000.00             |
| SALES & USE TAXES   1121 UTILITIES TAX   TOTAL SALES & USE TAXES 130,213.34   90,000.00   130,213.34   90,000.00                                                                                                                                                                                                                                                                                                                                                                                                                                                                                                                                                                                                                                                              | .00<br>7,500.00<br>60,000.00 |
| 1121 UTILITIES TAX 130,213.34 90,000.00   TOTAL SALES & USE TAXES 130,213.34 90,000.00                                                                                                                                                                                                                                                                                                                                                                                                                                                                                                                                                                                                                                                                                        | 367,500.00                   |
| TOTAL SALES & USE TAXES 130,213.34 90,000.00                                                                                                                                                                                                                                                                                                                                                                                                                                                                                                                                                                                                                                                                                                                                  |                              |
|                                                                                                                                                                                                                                                                                                                                                                                                                                                                                                                                                                                                                                                                                                                                                                               | 90,000.00                    |
| DEVIT IN TOTAL                                                                                                                                                                                                                                                                                                                                                                                                                                                                                                                                                                                                                                                                                                                                                                | 90,000.00                    |
| CHARLES & LITERENT IN ICAVES                                                                                                                                                                                                                                                                                                                                                                                                                                                                                                                                                                                                                                                                                                                                                  |                              |
| 1140   PENALTIES & INTEREST ON TAXES   5.64   10.00                                                                                                                                                                                                                                                                                                                                                                                                                                                                                                                                                                                                                                                                                                                           | 10.00                        |
| TOTAL PENALTIES & INTEREST ON TAXES 5.64 10.00                                                                                                                                                                                                                                                                                                                                                                                                                                                                                                                                                                                                                                                                                                                                | 10.00                        |
| OTHER TAXES                                                                                                                                                                                                                                                                                                                                                                                                                                                                                                                                                                                                                                                                                                                                                                   |                              |
| 1191 OMITTED PROPERTY TAX 581.08 .00                                                                                                                                                                                                                                                                                                                                                                                                                                                                                                                                                                                                                                                                                                                                          | .00                          |
| TOTAL OTHER TAXES 581.08 .00                                                                                                                                                                                                                                                                                                                                                                                                                                                                                                                                                                                                                                                                                                                                                  | .00                          |
| REVENUE OTHER LOCAL GOVERNMENT UNITS                                                                                                                                                                                                                                                                                                                                                                                                                                                                                                                                                                                                                                                                                                                                          |                              |
| 1280 REVENUE IN LIEU OF TAXES 11,258.10 7,500.00                                                                                                                                                                                                                                                                                                                                                                                                                                                                                                                                                                                                                                                                                                                              | 7,500.00                     |
| TOTAL REVENUE OTHER LOCAL GOVERNMENT UNITS 11,258.10 7,500.00                                                                                                                                                                                                                                                                                                                                                                                                                                                                                                                                                                                                                                                                                                                 | 7,500.00                     |
| TUITION                                                                                                                                                                                                                                                                                                                                                                                                                                                                                                                                                                                                                                                                                                                                                                       |                              |
| 1310   TUITION FROM INDIVIDUALS   .00   .00     1320   TUIT FRM OTH GOVT SRCS W/IN ST   .00   .00     1340   OTHER TUITION   .00   .00                                                                                                                                                                                                                                                                                                                                                                                                                                                                                                                                                                                                                                        | .00<br>.00<br>.00            |
| TOTAL TUITION .00 .00                                                                                                                                                                                                                                                                                                                                                                                                                                                                                                                                                                                                                                                                                                                                                         | .00                          |

|                                                                                                                     |                                                                                                                                                                                                                                                                                                                                                                                                                                                        |                                                                                                             |                                                                                                               | a tyler erp solution                                                                                          |
|---------------------------------------------------------------------------------------------------------------------|--------------------------------------------------------------------------------------------------------------------------------------------------------------------------------------------------------------------------------------------------------------------------------------------------------------------------------------------------------------------------------------------------------------------------------------------------------|-------------------------------------------------------------------------------------------------------------|---------------------------------------------------------------------------------------------------------------|---------------------------------------------------------------------------------------------------------------|
| 01/23/2015 :<br>9146jbru                                                                                            | 15:44 Dawson Springs Independe<br>DRAFT BUDGET REPORT FOR                                                                                                                                                                                                                                                                                                                                                                                              | nt Schools<br>FY 2016                                                                                       |                                                                                                               | P<br>glkybdpi                                                                                                 |
| GENERAL FUN                                                                                                         | D (1)                                                                                                                                                                                                                                                                                                                                                                                                                                                  | LAST FY<br>ACTUALS                                                                                          | CY BUDGET<br>APPROP                                                                                           | NY BUDGET<br>APPROP                                                                                           |
| EARNINGS ON                                                                                                         | INVESTMENTS                                                                                                                                                                                                                                                                                                                                                                                                                                            |                                                                                                             |                                                                                                               |                                                                                                               |
| 1510<br>1540                                                                                                        | INTEREST ON INVESTMENTS<br>INVESTMENT INC FROM REAL PRPTY                                                                                                                                                                                                                                                                                                                                                                                              | 295.51<br>.00                                                                                               | 200.00                                                                                                        | 200.00                                                                                                        |
|                                                                                                                     | TOTAL EARNINGS ON INVESTMENTS                                                                                                                                                                                                                                                                                                                                                                                                                          | 295.51                                                                                                      | 200.00                                                                                                        | 200.00                                                                                                        |
| STUDENT ACT                                                                                                         | IVITIES                                                                                                                                                                                                                                                                                                                                                                                                                                                |                                                                                                             |                                                                                                               |                                                                                                               |
| 1790                                                                                                                | OTHER STUDENT ACTIVITY INCOME                                                                                                                                                                                                                                                                                                                                                                                                                          | 1,386.10                                                                                                    | .00                                                                                                           | .00                                                                                                           |
|                                                                                                                     | TOTAL STUDENT ACTIVITIES                                                                                                                                                                                                                                                                                                                                                                                                                               | 1,386.10                                                                                                    | .00                                                                                                           | .00                                                                                                           |
| OTHER REVEN                                                                                                         | UE FROM LOCAL SOURCES                                                                                                                                                                                                                                                                                                                                                                                                                                  |                                                                                                             |                                                                                                               |                                                                                                               |
| 1911<br>1920<br>1920C<br>1925<br>1942<br>1951<br>1980<br>1990<br>1990V<br>1990V<br>1999<br>1999A<br>1999E<br>1999UP | BUILDING RENTAL<br>CONTRIBUTIONS/DONATIONS<br>CONTIBUTIONS/DONATIONS HWC<br>REIMBURSEMENTS (NON-GVT)<br>TEXTBOOK RENTALS<br>MISC REV FRM OTH SCH DST IN ST<br>REFUND OF PRIOR YR EXPENDITURE<br>MISCELLANEOUS REVENUE<br>PD PRESCHOOL MISCELLANEOUS REV<br>VOL MISCELLANEOUS REVENUE<br>OTHER MISC REIMBURSEMENT<br>OTHER LOCAL MISC REIMBURSEMENT<br>ENRICHMENT PRG REIMBURSEMENT<br>MISC REIM UPWARD BOUND<br>TOTAL OTHER REVENUE FROM LOCAL SOURCES | 260.00<br>66,040.00<br>.00<br>2,899.00<br>.00<br>24,519.33<br>.00<br>.00<br>.00<br>.00<br>.00<br>.00<br>.00 | .00<br>.00<br>.00<br>2,500.00<br>.00<br>.00<br>.00<br>1,000.00<br>.00<br>1,000.00<br>.00<br>.00<br>.00<br>.00 | .00<br>.00<br>.00<br>2,500.00<br>.00<br>.00<br>.00<br>1,000.00<br>.00<br>1,000.00<br>.00<br>.00<br>.00<br>.00 |
|                                                                                                                     | TOTAL REVENUE FROM LOCAL SOURCES                                                                                                                                                                                                                                                                                                                                                                                                                       | 645,877.32                                                                                                  | 442,210.00                                                                                                    | 468,710.00                                                                                                    |
| REVENUE FRO                                                                                                         | M STATE SOURCES                                                                                                                                                                                                                                                                                                                                                                                                                                        |                                                                                                             |                                                                                                               |                                                                                                               |
| STATE PROGR                                                                                                         | АМ                                                                                                                                                                                                                                                                                                                                                                                                                                                     |                                                                                                             |                                                                                                               |                                                                                                               |
| 3111                                                                                                                | SEEK PROGRAM                                                                                                                                                                                                                                                                                                                                                                                                                                           | 3,053,151.00                                                                                                | 3,162,988.00                                                                                                  | 3,190,680.00                                                                                                  |
|                                                                                                                     | TOTAL STATE PROGRAM                                                                                                                                                                                                                                                                                                                                                                                                                                    | 3,053,151.00                                                                                                | 3,162,988.00                                                                                                  | 3,190,680.00                                                                                                  |
| OTHER STATE                                                                                                         | FUNDING                                                                                                                                                                                                                                                                                                                                                                                                                                                |                                                                                                             |                                                                                                               |                                                                                                               |
| 3122<br>3125<br>3127<br>3128<br>3129                                                                                | VOCATIONAL TRANSPORTATION<br>BUS DRVR TRAINING REIMB<br>FLEXIBLE SPENDING REFUND<br>AUDIT REIMBURSEMENT<br>KSB/KSD TRANSP REIMBURSEMENT                                                                                                                                                                                                                                                                                                                | 8,810.00<br>.00<br>.00<br>.00<br>.00                                                                        | 8,000.00<br>.00<br>.00<br>.00<br>.00                                                                          | 8,000.00<br>.00<br>.00<br>.00<br>.00                                                                          |
|                                                                                                                     | TOTAL OTHER STATE FUNDING                                                                                                                                                                                                                                                                                                                                                                                                                              | 8,810.00                                                                                                    | 8,000.00                                                                                                      | 8,000.00                                                                                                      |

EXPENDITURE REIMBURSEMENTS

|                  |                                    |              | a tyler erp solution |
|------------------|------------------------------------|--------------|----------------------|
| 01/23/2015 15:44 | Dawson Springs Independent Schools |              | P 4                  |
| 9146jbru         | DRAFT BUDGET REPORT FOR FY 2016    |              | glkybdpr             |
| GENERAL FUND (1) | LAST FY                            | CY BUDGET    | NY BUDGET            |
|                  | ACTUALS                            | APPROP       | APPROP               |
| TOTAL REVENUES   | 5,852,251.62                       | 4,566,175.00 | 4,572,390.00         |