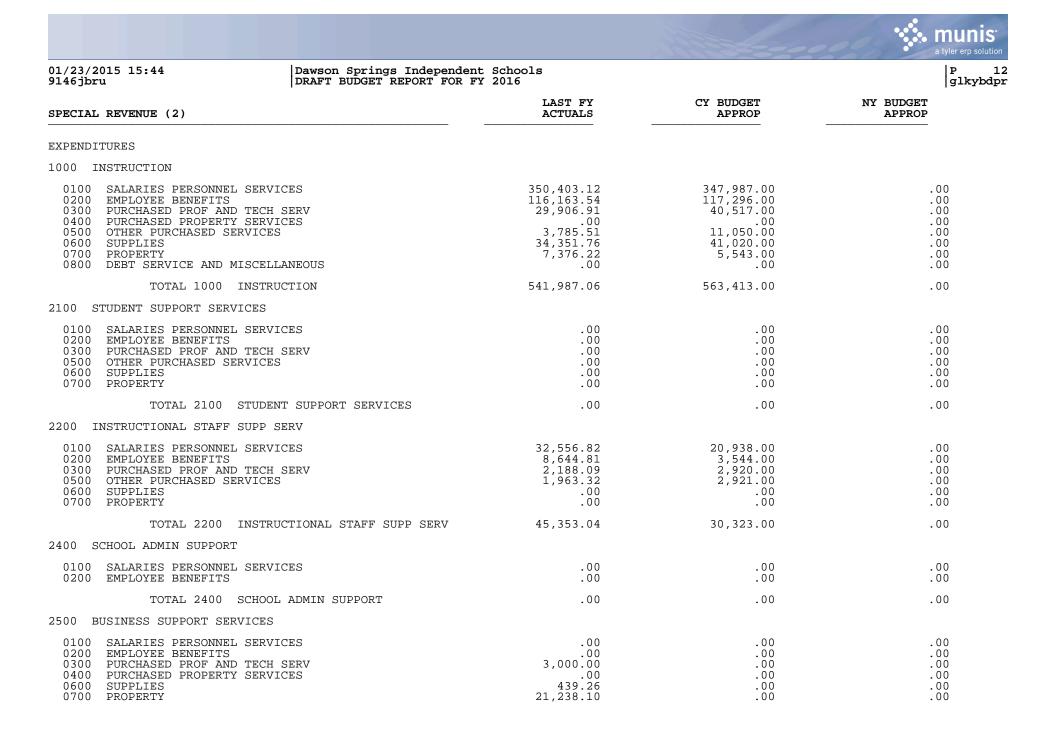

| Di/23/2015 15:44 Dawson Springs Independent Schools<br>DRAFT BUDGET REPORT FOR FY 2016   GENERAL FUND (1) LAST FY<br>ACTUALS CY BUDGET<br>APPROP   REVENUES 0999 BEGINNING BALANCE 1,225,295.29 947,977.00   RECEIPTS TOTAL 0999 BEGINNING BALANCE 1,225,295.29 947,977.00   RECEIPTS REVENUE FROM LOCAL SOURCES 0 00   AD VALOREM TAXES 1112 GENERAL FEAL PROPERTY TAX 289,421.15 250,000.00   1113 PSC REAL PROPERTY TAX 30,954.47 25,000.00 00   1114 PSC PERS PROPERTY TAX 9,888.04 6,000.00 00   1117 MOTOR VEHICLE TAX 71,386.71 60,000.00   1117 MOTOR VEHICLE TAX 71,386.71 60,000.00   1117 MOTOR VEHICLE TAX 130,213.34 90,000.00   SALES & USE TAXES 130,213.34 90,000.00   1121 UTILITIES TAX 130,213.34 90,000.00   TOTAL SALES & USE TAXES 130,213.34 90,000.00 | a tyler erp solut            |
|-------------------------------------------------------------------------------------------------------------------------------------------------------------------------------------------------------------------------------------------------------------------------------------------------------------------------------------------------------------------------------------------------------------------------------------------------------------------------------------------------------------------------------------------------------------------------------------------------------------------------------------------------------------------------------------------------------------------------------------------------------------------------------|------------------------------|
| GENERAL FUND (1)   ACTUALS   APPROP     REVENUES     00999 BEGINNING BALANCE     TOTAL 0999 BEGINNING BALANCE     TOTAL 0999 BEGINNING BALANCE     TOTAL 0999 BEGINNING BALANCE     REVENUE FROM LOCAL SOURCES     AD VALOREM TAXES     1111   GENERAL REAL PROPERTY TAX   289,421.15   250,000.00     1111   GENERAL PERS PROPERTY TAX   00   00     1111   GENERAL PERS PROPERTY TAX   30,954.47   25,000.00     1114   PSC PERS PROPERTY TAX   9,888.04   6,000.00     1114   PSC PERS PROPERTY TAX   9,888.04   6,000.00     1117   MOTOR VEHICLE TAX   71,386.71   60,000.00     1121   UTILITIES TAX   130,213.34   90,000.00     SALES & USE TAXES   130,213.34   90,000.00                                                                                            | glkybd                       |
| 0999 BEGINNING BALANCE<br>TOTAL 0999 BEGINNING BALANCE 1,225,295.29 947,977.00<br>RECEIPTS<br>REVENUE FROM LOCAL SOURCES<br>AD VALOREM TAXES<br>1111 GENERAL REAL PROPERTY TAX 289,421.15 250,000.00<br>1112 GENERAL PERS PROPERTY TAX 30,954.47 25,000.00<br>1113 PSC REAL PROPERTY TAX 30,954.47 25,000.00<br>1115 DELINQUENT PROPERTY TAX 30,954.47 25,000.00<br>1115 DELINQUENT PROPERTY TAX 6,000.00<br>1117 MOTOR VEHICLE TAX 71,386.71 60,000.00<br>SALES & USE TAXES<br>1121 UTILITIES TAX 130,213.34 90,000.00                                                                                                                                                                                                                                                       | NY BUDGET<br>APPROP          |
| TOTAL 0999 BEGINNING BALANCE   1,225,295.29   947,977.00     RECEIPTS   REVENUE FROM LOCAL SOURCES      AD VALOREM TAXES   289,421.15   250,000.00     1111   GENERAL REAL PROPERTY TAX   30,954.47   25,000.00     1113   PSC REAL PROPERTY TAX   30,954.47   50,000.00     1114   PSC PERS PROPERTY TAX   00   00     1115   DELINQUENT PROPERTY TAX   0,088.04   6,000.00     1117   MOTOR VEHICLE TAX   71,386.71   60,000.00     SALES & USE TAXES   401,650.37   341,000.00     1121   UTILITIES TAX   130,213.34   90,000.00     1012   DITILITIES TAX   130,213.34   90,000.00                                                                                                                                                                                        |                              |
| RECEIPTS<br>REVENUE FROM LOCAL SOURCES<br>AD VALOREM TAXES<br>1111 GENERAL REAL PROPERTY TAX 289,421.15 250,000.00<br>1113 PSC REAL PROPERTY TAX 30,954.47 25,000.00<br>1114 PSC PERS PROPERTY TAX 30,954.47 25,000.00<br>1115 DELINQUENT PROPERTY TAX 09,888.04 6,000.00<br>1117 MOTOR VEHICLE TAX 71,386.71 60,000.00<br>1117 TOTAL AD VALOREM TAXES 401,650.37 341,000.00<br>SALES & USE TAXES<br>1121 UTILITIES TAX 130,213.34 90,000.00<br>TOTAL SALES & USE TAXES 130,213.34 90,000.00                                                                                                                                                                                                                                                                                  |                              |
| REVENUE FROM LOCAL SOURCES   AD VALOREM TAXES   1111 GENERAL REAL PROPERTY TAX 289,421.15 250,000.00   1112 GENERAL PERS PROPERTY TAX 30,954.47 25,000.00   1113 PSC REAL PROPERTY TAX 30,954.47 25,000.00   1114 PSC PERS PROPERTY TAX 30,954.47 25,000.00   1115 DELINQUENT PROPERTY TAX 9,888.04 6,000.00   1117 MOTOR VEHICLE TAX 71,386.71 60,000.00   1117 MOTOR VEHICLE TAX 71,386.71 60,000.00   SALES & USE TAXES 130,213.34 90,000.00   1121 UTILITIES TAX 130,213.34 90,000.00   TOTAL SALES & USE TAXES 130,213.34 90,000.00                                                                                                                                                                                                                                      | 900,000.00                   |
| AD VALOREM TAXES<br>1111 GENERAL REAL PROPERTY TAX<br>1112 GENERAL PERS PROPERTY TAX<br>1113 PSC REAL PROPERTY TAX<br>1114 PSC PERS PROPERTY TAX<br>1114 PSC PERS PROPERTY TAX<br>1115 DELINQUENT PROPERTY TAX<br>1117 MOTOR VEHICLE TAX<br>1117 TOTAL AD VALOREM TAXES<br>SALES & USE TAXES<br>1121 UTILITIES TAX<br>130,213.34 90,000.00<br>130,213.34 90,000.00                                                                                                                                                                                                                                                                                                                                                                                                            |                              |
| 1111 GENERAL REAL PROPERTY TAX 289,421.15 250,000.00   1112 GENERAL PERS PROPERTY TAX .00 .00   1113 PSC REAL PROPERTY TAX 30,954.47 25,000.00   1114 PSC PERS PROPERTY TAX .00 .00   1115 DELINQUENT PROPERTY TAX .00 .00   1117 MOTOR VEHICLE TAX 71,386.71 60,000.00   1117 MOTOR VEHICLE TAX 71,386.71 60,000.00   1117 MOTOR VEHICLE TAX 130,213.34 90,000.00   SALES & USE TAXES 130,213.34 90,000.00                                                                                                                                                                                                                                                                                                                                                                   |                              |
| 1112 GENERAL PERS PROPERTY TAX .00 .00   1113 PSC REAL PROPERTY TAX 30,954.47 25,000.00   1114 PSC PERS PROPERTY TAX .00 .00   1115 DELINQUENT PROPERTY TAX .00 .00   1117 MOTOR VEHICLE TAX 9,888.04 6,000.00   1117 MOTOR VEHICLE TAX 71,386.71 60,000.00   1117 TOTAL AD VALOREM TAXES 401,650.37 341,000.00   SALES & USE TAXES 130,213.34 90,000.00   1121 UTILITIES TAX 130,213.34 90,000.00   TOTAL SALES & USE TAXES 130,213.34 90,000.00                                                                                                                                                                                                                                                                                                                             |                              |
| 1113 PSC REAL PROPERTY TAX 30,954.47 25,000.00   1114 PSC PERS PROPERTY TAX .00 .00   1115 DELINQUENT PROPERTY TAX 9,888.04 6,000.00   1117 MOTOR VEHICLE TAX 71,386.71 60,000.00   1117 TOTAL AD VALOREM TAXES 401,650.37 341,000.00   SALES & USE TAXES 130,213.34 90,000.00   1121 UTILITIES TAX 130,213.34 90,000.00   TOTAL SALES & USE TAXES 130,213.34 90,000.00                                                                                                                                                                                                                                                                                                                                                                                                       | 275,000.00                   |
| 1115 DELINQUENT PROPERTY TAX 9,888.04 6,000.00   1117 MOTOR VEHICLE TAX 71,386.71 60,000.00   TOTAL AD VALOREM TAXES 401,650.37 341,000.00   SALES & USE TAXES 130,213.34 90,000.00   TOTAL SALES & USE TAXES 130,213.34 90,000.00                                                                                                                                                                                                                                                                                                                                                                                                                                                                                                                                            | .00<br>25,000.00             |
| SALES & USE TAXES   1121 UTILITIES TAX   TOTAL SALES & USE TAXES 130,213.34   90,000.00   130,213.34   90,000.00                                                                                                                                                                                                                                                                                                                                                                                                                                                                                                                                                                                                                                                              | .00<br>7,500.00<br>60,000.00 |
| 1121 UTILITIES TAX 130,213.34 90,000.00   TOTAL SALES & USE TAXES 130,213.34 90,000.00                                                                                                                                                                                                                                                                                                                                                                                                                                                                                                                                                                                                                                                                                        | 367,500.00                   |
| TOTAL SALES & USE TAXES 130,213.34 90,000.00                                                                                                                                                                                                                                                                                                                                                                                                                                                                                                                                                                                                                                                                                                                                  |                              |
|                                                                                                                                                                                                                                                                                                                                                                                                                                                                                                                                                                                                                                                                                                                                                                               | 90,000.00                    |
| DEVIT IN TOTAL                                                                                                                                                                                                                                                                                                                                                                                                                                                                                                                                                                                                                                                                                                                                                                | 90,000.00                    |
| CHARLES & LITERENT IN ICAVES                                                                                                                                                                                                                                                                                                                                                                                                                                                                                                                                                                                                                                                                                                                                                  |                              |
| 1140   PENALTIES & INTEREST ON TAXES   5.64   10.00                                                                                                                                                                                                                                                                                                                                                                                                                                                                                                                                                                                                                                                                                                                           | 10.00                        |
| TOTAL PENALTIES & INTEREST ON TAXES 5.64 10.00                                                                                                                                                                                                                                                                                                                                                                                                                                                                                                                                                                                                                                                                                                                                | 10.00                        |
| OTHER TAXES                                                                                                                                                                                                                                                                                                                                                                                                                                                                                                                                                                                                                                                                                                                                                                   |                              |
| 1191 OMITTED PROPERTY TAX 581.08 .00                                                                                                                                                                                                                                                                                                                                                                                                                                                                                                                                                                                                                                                                                                                                          | .00                          |
| TOTAL OTHER TAXES 581.08 .00                                                                                                                                                                                                                                                                                                                                                                                                                                                                                                                                                                                                                                                                                                                                                  | .00                          |
| REVENUE OTHER LOCAL GOVERNMENT UNITS                                                                                                                                                                                                                                                                                                                                                                                                                                                                                                                                                                                                                                                                                                                                          |                              |
| 1280 REVENUE IN LIEU OF TAXES 11,258.10 7,500.00                                                                                                                                                                                                                                                                                                                                                                                                                                                                                                                                                                                                                                                                                                                              | 7,500.00                     |
| TOTAL REVENUE OTHER LOCAL GOVERNMENT UNITS 11,258.10 7,500.00                                                                                                                                                                                                                                                                                                                                                                                                                                                                                                                                                                                                                                                                                                                 | 7,500.00                     |
| TUITION                                                                                                                                                                                                                                                                                                                                                                                                                                                                                                                                                                                                                                                                                                                                                                       |                              |
| 1310   TUITION FROM INDIVIDUALS   .00   .00     1320   TUIT FRM OTH GOVT SRCS W/IN ST   .00   .00     1340   OTHER TUITION   .00   .00                                                                                                                                                                                                                                                                                                                                                                                                                                                                                                                                                                                                                                        | .00<br>.00<br>.00            |
| TOTAL TUITION .00 .00                                                                                                                                                                                                                                                                                                                                                                                                                                                                                                                                                                                                                                                                                                                                                         | .00                          |

|                                                                                                                     |                                                                                                                                                                                                                                                                                                                                                                                                                                                        |                                                                                                             |                                                                                                               | a tyler erp solution                                                                                          |
|---------------------------------------------------------------------------------------------------------------------|--------------------------------------------------------------------------------------------------------------------------------------------------------------------------------------------------------------------------------------------------------------------------------------------------------------------------------------------------------------------------------------------------------------------------------------------------------|-------------------------------------------------------------------------------------------------------------|---------------------------------------------------------------------------------------------------------------|---------------------------------------------------------------------------------------------------------------|
| 01/23/2015 :<br>9146jbru                                                                                            | 15:44 Dawson Springs Independe<br>DRAFT BUDGET REPORT FOR                                                                                                                                                                                                                                                                                                                                                                                              | nt Schools<br>FY 2016                                                                                       |                                                                                                               | P<br>glkybdpi                                                                                                 |
| GENERAL FUN                                                                                                         | D (1)                                                                                                                                                                                                                                                                                                                                                                                                                                                  | LAST FY<br>ACTUALS                                                                                          | CY BUDGET<br>APPROP                                                                                           | NY BUDGET<br>APPROP                                                                                           |
| EARNINGS ON                                                                                                         | INVESTMENTS                                                                                                                                                                                                                                                                                                                                                                                                                                            |                                                                                                             |                                                                                                               |                                                                                                               |
| 1510<br>1540                                                                                                        | INTEREST ON INVESTMENTS<br>INVESTMENT INC FROM REAL PRPTY                                                                                                                                                                                                                                                                                                                                                                                              | 295.51<br>.00                                                                                               | 200.00                                                                                                        | 200.00                                                                                                        |
|                                                                                                                     | TOTAL EARNINGS ON INVESTMENTS                                                                                                                                                                                                                                                                                                                                                                                                                          | 295.51                                                                                                      | 200.00                                                                                                        | 200.00                                                                                                        |
| STUDENT ACT                                                                                                         | IVITIES                                                                                                                                                                                                                                                                                                                                                                                                                                                |                                                                                                             |                                                                                                               |                                                                                                               |
| 1790                                                                                                                | OTHER STUDENT ACTIVITY INCOME                                                                                                                                                                                                                                                                                                                                                                                                                          | 1,386.10                                                                                                    | .00                                                                                                           | .00                                                                                                           |
|                                                                                                                     | TOTAL STUDENT ACTIVITIES                                                                                                                                                                                                                                                                                                                                                                                                                               | 1,386.10                                                                                                    | .00                                                                                                           | .00                                                                                                           |
| OTHER REVEN                                                                                                         | UE FROM LOCAL SOURCES                                                                                                                                                                                                                                                                                                                                                                                                                                  |                                                                                                             |                                                                                                               |                                                                                                               |
| 1911<br>1920<br>1920C<br>1925<br>1942<br>1951<br>1980<br>1990<br>1990V<br>1990V<br>1999<br>1999A<br>1999E<br>1999UP | BUILDING RENTAL<br>CONTRIBUTIONS/DONATIONS<br>CONTIBUTIONS/DONATIONS HWC<br>REIMBURSEMENTS (NON-GVT)<br>TEXTBOOK RENTALS<br>MISC REV FRM OTH SCH DST IN ST<br>REFUND OF PRIOR YR EXPENDITURE<br>MISCELLANEOUS REVENUE<br>PD PRESCHOOL MISCELLANEOUS REV<br>VOL MISCELLANEOUS REVENUE<br>OTHER MISC REIMBURSEMENT<br>OTHER LOCAL MISC REIMBURSEMENT<br>ENRICHMENT PRG REIMBURSEMENT<br>MISC REIM UPWARD BOUND<br>TOTAL OTHER REVENUE FROM LOCAL SOURCES | 260.00<br>66,040.00<br>.00<br>2,899.00<br>.00<br>24,519.33<br>.00<br>.00<br>.00<br>.00<br>.00<br>.00<br>.00 | .00<br>.00<br>.00<br>2,500.00<br>.00<br>.00<br>.00<br>1,000.00<br>.00<br>1,000.00<br>.00<br>.00<br>.00<br>.00 | .00<br>.00<br>.00<br>2,500.00<br>.00<br>.00<br>.00<br>1,000.00<br>.00<br>1,000.00<br>.00<br>.00<br>.00<br>.00 |
|                                                                                                                     | TOTAL REVENUE FROM LOCAL SOURCES                                                                                                                                                                                                                                                                                                                                                                                                                       | 645,877.32                                                                                                  | 442,210.00                                                                                                    | 468,710.00                                                                                                    |
| REVENUE FRO                                                                                                         | M STATE SOURCES                                                                                                                                                                                                                                                                                                                                                                                                                                        |                                                                                                             |                                                                                                               |                                                                                                               |
| STATE PROGR                                                                                                         | АМ                                                                                                                                                                                                                                                                                                                                                                                                                                                     |                                                                                                             |                                                                                                               |                                                                                                               |
| 3111                                                                                                                | SEEK PROGRAM                                                                                                                                                                                                                                                                                                                                                                                                                                           | 3,053,151.00                                                                                                | 3,162,988.00                                                                                                  | 3,190,680.00                                                                                                  |
|                                                                                                                     | TOTAL STATE PROGRAM                                                                                                                                                                                                                                                                                                                                                                                                                                    | 3,053,151.00                                                                                                | 3,162,988.00                                                                                                  | 3,190,680.00                                                                                                  |
| OTHER STATE                                                                                                         | FUNDING                                                                                                                                                                                                                                                                                                                                                                                                                                                |                                                                                                             |                                                                                                               |                                                                                                               |
| 3122<br>3125<br>3127<br>3128<br>3129                                                                                | VOCATIONAL TRANSPORTATION<br>BUS DRVR TRAINING REIMB<br>FLEXIBLE SPENDING REFUND<br>AUDIT REIMBURSEMENT<br>KSB/KSD TRANSP REIMBURSEMENT                                                                                                                                                                                                                                                                                                                | 8,810.00<br>.00<br>.00<br>.00<br>.00                                                                        | 8,000.00<br>.00<br>.00<br>.00<br>.00                                                                          | 8,000.00<br>.00<br>.00<br>.00<br>.00                                                                          |
|                                                                                                                     | TOTAL OTHER STATE FUNDING                                                                                                                                                                                                                                                                                                                                                                                                                              | 8,810.00                                                                                                    | 8,000.00                                                                                                      | 8,000.00                                                                                                      |

EXPENDITURE REIMBURSEMENTS

|                  |                                    |              | a tyler erp solution |
|------------------|------------------------------------|--------------|----------------------|
| 01/23/2015 15:44 | Dawson Springs Independent Schools |              | P 4                  |
| 9146jbru         | DRAFT BUDGET REPORT FOR FY 2016    |              | glkybdpr             |
| GENERAL FUND (1) | LAST FY                            | CY BUDGET    | NY BUDGET            |
|                  | ACTUALS                            | APPROP       | APPROP               |
| TOTAL REVENUES   | 5,852,251.62                       | 4,566,175.00 | 4,572,390.00         |