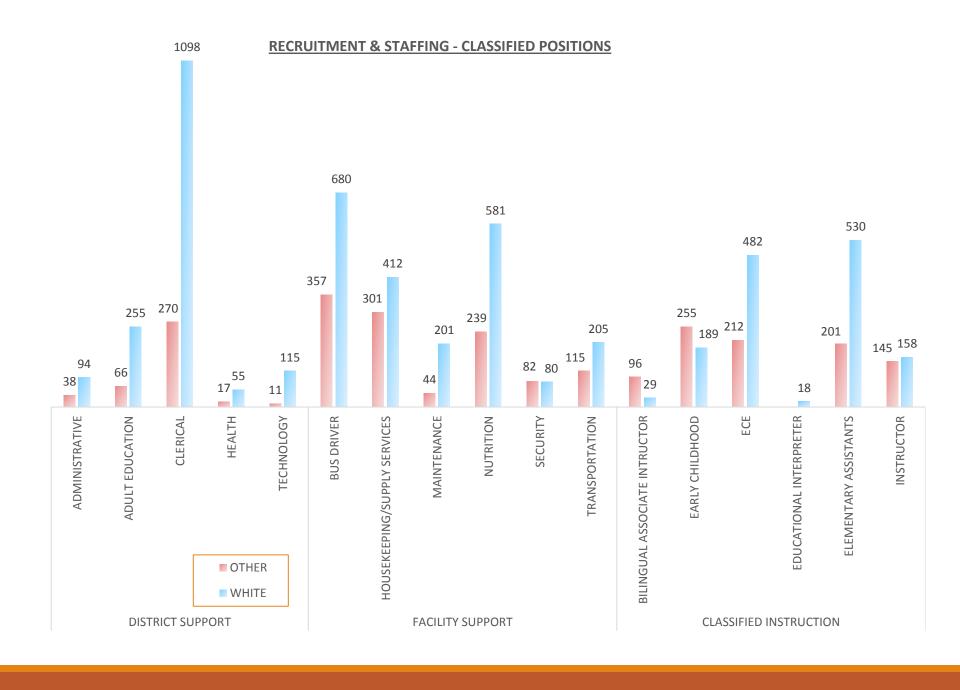

## District Support

#### Includes the following:

Administrative

**Adult Education** 

Clerical

Health

**Technology** 

► Hard to fill positions: Bookkeeper, Office Assistants, and Part-Time Clerical

# Facility Support Includes the following:

**Bus Driver** 

Housekeeping/Supply Services

Maintenance

**Nutrition** 

Security

Transportation

Hard to fill positions: Bus Drivers, HVAC, Electrician, Locksmith

# Classified Instructional Includes the following:

Bilingual Associate Instructor Instructors

Early Childhood

**ECE** Assistant

**Educational Interpreter** 

**Elementary Assistants** 

 Hard to fill positions: Early Childhood Bus Monitor/Early Childhood Assistants, Bilingual Associate Instructors (depending on language needed)