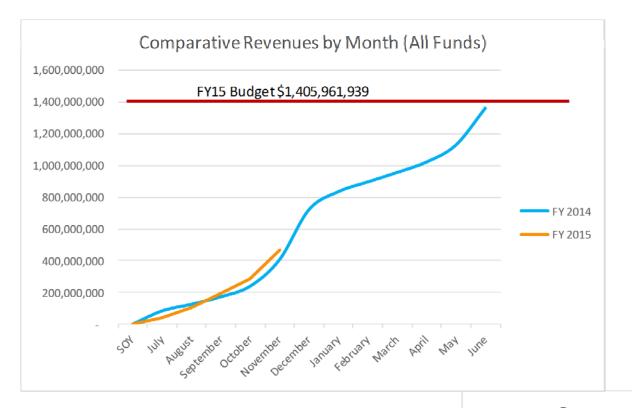

## November Financial Report





| GENERAL FUN<br>ASSET | ID (1) BALANCE SHEET    |                  |
|----------------------|-------------------------|------------------|
| //OOL1               | CASH                    | 208,054,506.35   |
|                      | ACCOUNTS RECEIVABLE     | 508,953.40       |
|                      | DUE FROM OTHER FUNDS    | 29,068,015.70    |
|                      | INVENTORY               | 4,336,005.78     |
| TOTAL ASSET          | S                       | 241,967,481.23   |
| LIABILI              | TIES                    |                  |
|                      | DUE TO OTHER FUNDS      | (111,899,632.85) |
|                      | ACCOUNTS PAYABLE        | (155,217.88)     |
|                      | ACCRUED EXPENSES        | (52,379,532.4