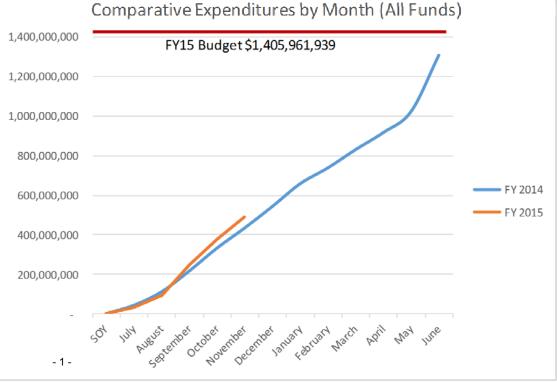

## November Financial Report





| GENERAL FUN<br>ASSET | ID (1) BALANCE SHEET    |                  |
|----------------------|-------------------------|------------------|
| //OOL1               | CASH                    | 208,054,506.35   |
|                      | ACCOUNTS RECEIVABLE     | 508,953.40       |
|                      | DUE FROM OTHER FUNDS    | 29,068,015.70    |
|                      | INVENTORY               | 4,336,005.78     |
| TOTAL ASSET          | S                       | 241,967,481.23   |
| LIABILI              | TIES                    |                  |
|                      | DUE TO OTHER FUNDS      | (111,899,632.85) |
|                      | ACCOUNTS PAYABLE        | (155,217.88)     |
|                      | ACCRUED EXPENSES        | (52,379,532.49)  |
| TOTAL LIABILI        | TIE