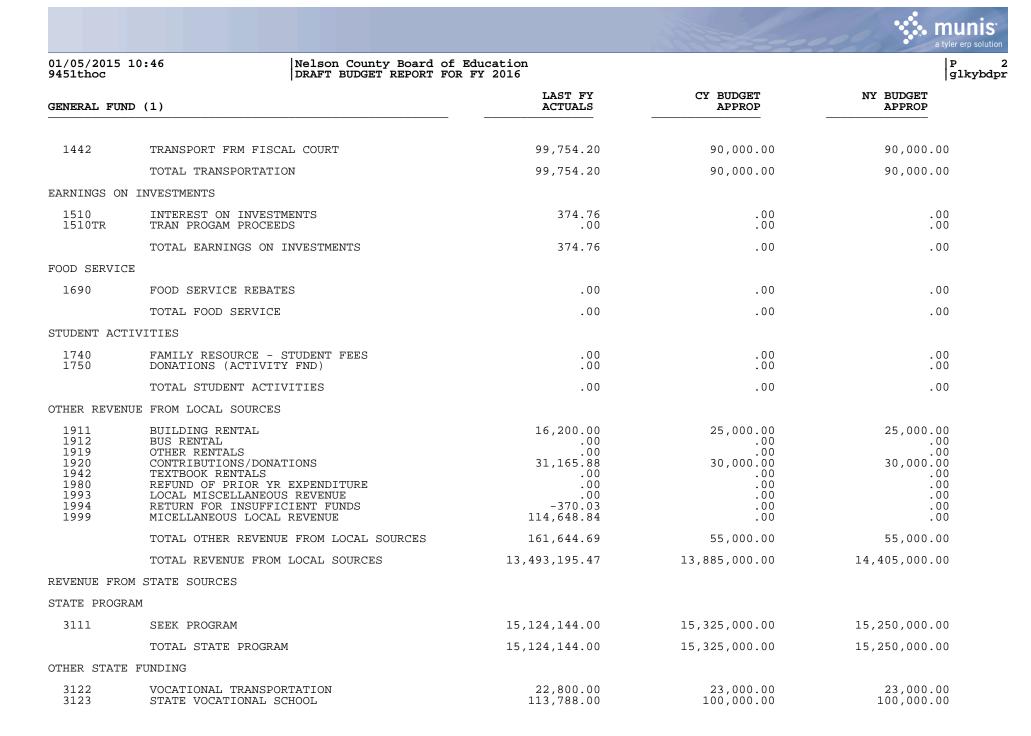

|                                                                                                                                 | nty Board of Education<br>ET REPORT FOR FY 2016                          |                                                                          | P<br>glkyb                                                               |
|---------------------------------------------------------------------------------------------------------------------------------|--------------------------------------------------------------------------|--------------------------------------------------------------------------|--------------------------------------------------------------------------|
| GENERAL FUND (1)                                                                                                                | LAST FY<br>ACTUALS                                                       | CY BUDGET<br>APPROP                                                      | NY BUDGET<br>APPROP                                                      |
| REVENUES                                                                                                                        |                                                                          |                                                                          |                                                                          |
| 0999 BEGINNING BALANCE                                                                                                          |                                                                          |                                                                          |                                                                          |
| TOTAL 0999 BEGINNING BALANCE                                                                                                    | 1,201,575.69                                                             | 1,558,008.00                                                             | 1,850,000.00                                                             |
| RECEIPTS                                                                                                                        |                                                                          |                                                                          |                                                                          |
| REVENUE FROM LOCAL SOURCES                                                                                                      |                                                                          |                                                                          |                                                                          |
| AD VALOREM TAXES                                                                                                                |                                                                          |                                                                          |                                                                          |
| 1111GENERAL REAL PROPERTY TAX1113PSC REAL PROPERTY TAX1115DELINQUENT PROPERTY TAX1116DISTILLED SPIRITS TAX1117MOTOR VEHICLE TAX | 7,900,972.64<br>354,449.35<br>111,147.69<br>1,808,682.78<br>1,202,247.76 | 8,400,000.00<br>375,000.00<br>100,000.00<br>1,850,000.00<br>1,215,000.00 | 8,850,000.00<br>375,000.00<br>100,000.00<br>1,850,000.00<br>1,235,000.00 |
| TOTAL AD VALOREM TAXES                                                                                                          | 11,377,500.22                                                            | 11,940,000.00                                                            | 12,410,000.00                                                            |
| SALES & USE TAXES                                                                                                               |                                                                          |                                                                          |                                                                          |
| 1121 UTILITIES TAX                                                                                                              | 1,731,690.42                                                             | 1,725,000.00                                                             | 1,775,000.00                                                             |
| TOTAL SALES & USE TAXES                                                                                                         | 1,731,690.42                                                             | 1,725,000.00                                                             | 1,775,000.00                                                             |
| PENALTIES & INTEREST ON TAXES                                                                                                   |                                                                          |                                                                          |                                                                          |
| 1140 PENALTIES & INTEREST ON TAXES                                                                                              | .00                                                                      | .00                                                                      | .00                                                                      |
| TOTAL PENALTIES & INTEREST ON                                                                                                   | TAXES .00                                                                | .00                                                                      | .00                                                                      |
| OTHER TAXES                                                                                                                     |                                                                          |                                                                          |                                                                          |
| 1191 OMITTED PROPERTY TAX                                                                                                       | 119,173.56                                                               | 75,000.00                                                                | 75,000.00                                                                |
| TOTAL OTHER TAXES                                                                                                               | 119,173.56                                                               | 75,000.00                                                                | 75,000.00                                                                |
| REVENUE OTHER LOCAL GOVERNMENT UNITS                                                                                            |                                                                          |                                                                          |                                                                          |
| 1280 REVENUE IN LIEU OF TAXES                                                                                                   | .00                                                                      | .00                                                                      | .00                                                                      |
| TOTAL REVENUE OTHER LOCAL GOVE                                                                                                  | RNMENT UNITS .00                                                         | .00                                                                      | .00                                                                      |
| TUITION                                                                                                                         |                                                                          |                                                                          |                                                                          |
| 1310TUITION FROM INDIVIDUALS13101INTERSESSION TUITION1310RTUITION REIMBURSEMENT                                                 | 3,127.62<br>.00<br>-70.00                                                | .00<br>.00<br>.00                                                        | .00<br>.00<br>.00                                                        |
| TOTAL TUITION                                                                                                                   | 3,057.62                                                                 | .00                                                                      | .00                                                                      |

TRANSPORTATION

|                                               |                                                                                                                                                                               |                                                    | and the second                         | a tyler erp solution                         |
|-----------------------------------------------|-------------------------------------------------------------------------------------------------------------------------------------------------------------------------------|----------------------------------------------------|----------------------------------------|----------------------------------------------|
| 01/05/2015<br>9451thoc                        | 10:46 Nelson County Board of<br>DRAFT BUDGET REPORT FO                                                                                                                        | Education<br>R FY 2016                             |                                        | P<br>glkybdp                                 |
| GENERAL FU                                    | ND (1)                                                                                                                                                                        | LAST FY<br>ACTUALS                                 | CY BUDGET<br>APPROP                    | NY BUDGET<br>APPROP                          |
| 3125<br>3126<br>3126C<br>3127<br>3128<br>3129 | BUS DRVR TRAINING REIMB<br>SUB SALARY REIMB (STATE)<br>CKEC SUB SALARY REIMBURSEMENT<br>FLEXIBLE SPENDING REIMBURSEMEN<br>AUDIT REIMBURSEMENT<br>KSB/KSD TRANSP REIMBURSEMENT | .00<br>.00<br>.00<br>.00<br>.00<br>.00<br>1,793.00 | .00<br>.00<br>.00<br>.00<br>.00<br>.00 | . 00<br>. 00<br>. 00<br>. 00<br>. 00<br>. 00 |
|                                               | TOTAL OTHER STATE FUNDING                                                                                                                                                     | 138,381.00                                         | 123,000.00                             | 123,000.00                                   |
| EXPENDITUR                                    | E REIMBURSEMENTS                                                                                                                                                              |                                                    |                                        |                                              |
| 3130<br>3131                                  | NATL BD CERT REIMB<br>REIMBURSEMENT                                                                                                                                           | 9,985.00<br>.00                                    | 8,000.00<br>.00                        | 8,000.00<br>.00                              |
|                                               | TOTAL EXPENDITURE REIMBURSEMENTS                                                                                                                                              | 9,985.00                                           | 8,000.00                               | 8,000.00                                     |
| RESTRICTED                                    |                                                                                                                                                                               |                                                    |                                        |                                              |
| 3200                                          | RESTRICTED STATE REVENUE                                                                                                                                                      | .00                                                | .00                                    | .00                                          |
|                                               | TOTAL RESTRICTED                                                                                                                                                              | .00                                                | .00                                    | .00                                          |
| REVENUE IN                                    | LIEU OF TAXES/STATE                                                                                                                                                           |                                                    |                                        |                                              |
| 3800                                          | REVENUE IN LIEU OF TAX STATE                                                                                                                                                  | 44,283.00                                          | 45,000.00                              | 45,000.00                                    |
|                                               | TOTAL REVENUE IN LIEU OF TAXES/STATE                                                                                                                                          | 44,283.00                                          | 45,000.00                              | 45,000.00                                    |
| REVENUE FO                                    | R ON BEHALF PAYMENTS                                                                                                                                                          |                                                    |                                        |                                              |
| 3900                                          | REVENUE ON BEHALF PAYEMENTS                                                                                                                                                   | 6,214,557.80                                       | 6,300,000.00                           | 6,489,000.00                                 |
|                                               | TOTAL REVENUE FOR ON BEHALF PAYMENTS                                                                                                                                          | 6,214,557.80                                       | 6,300,000.00                           | 6,489,000.00                                 |
|                                               | TOTAL REVENUE FROM STATE SOURCES                                                                                                                                              | 21,531,350.80                                      | 21,801,000.00                          | 21,915,000.00                                |
| REVENUE FR                                    | OM FEDERAL SOURCES                                                                                                                                                            |                                                    |                                        |                                              |
| RESTRICTED                                    | THROUGH THE STATE                                                                                                                                                             |                                                    |                                        |                                              |
| 4500                                          | RESTRICTED FED THRU STATE                                                                                                                                                     | .00                                                | .00                                    | .00                                          |
|                                               | TOTAL RESTRICTED THROUGH THE STATE                                                                                                                                            | .00                                                | .00                                    | .00                                          |
| THROUGH IN                                    | TERMEDIATE AGENCIES                                                                                                                                                           |                                                    |                                        |                                              |
| 4700                                          | FEDERAL REV THRU INTERMED SRC                                                                                                                                                 | .00                                                | .00                                    | .00                                          |
|                                               | TOTAL THROUGH INTERMEDIATE AGENCIES                                                                                                                                           | .00                                                | .00                                    | .00                                          |
| FEDERAL RE                                    | IMBURSEMENT                                                                                                                                                                   |                                                    |                                        |                                              |
| 4810                                          | MEDICAID REIMBURSEMENT                                                                                                                                                        | .00                                                | .00                                    | .00                                          |