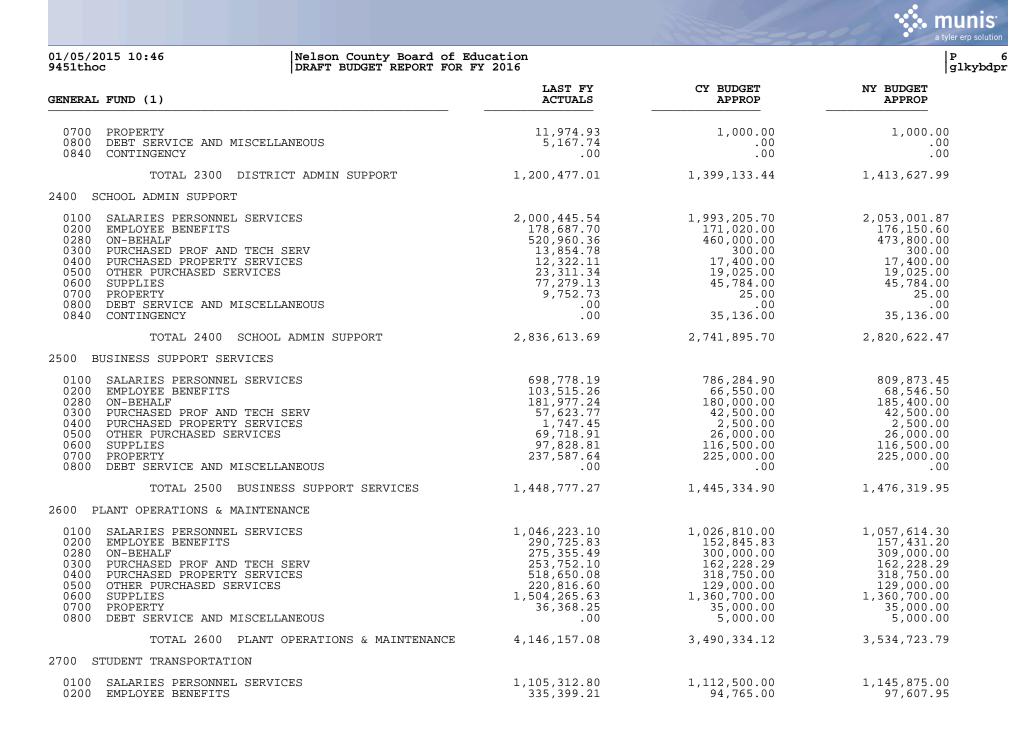

|                                                                                                                                                                                                                                                                 |                                                                                                                                                  |                                                                                                                                   | a tyler erp solution                                                                                                                         |
|-----------------------------------------------------------------------------------------------------------------------------------------------------------------------------------------------------------------------------------------------------------------|--------------------------------------------------------------------------------------------------------------------------------------------------|-----------------------------------------------------------------------------------------------------------------------------------|----------------------------------------------------------------------------------------------------------------------------------------------|
| 01/05/2015 10:46 Nelson County Board of Ed<br>9451thoc DRAFT BUDGET REPORT FOR D                                                                                                                                                                                | lucation<br>FY 2016                                                                                                                              |                                                                                                                                   | P 5<br>glkybdpr                                                                                                                              |
| GENERAL FUND (1)                                                                                                                                                                                                                                                | LAST FY<br>ACTUALS                                                                                                                               | CY BUDGET<br>APPROP                                                                                                               | NY BUDGET<br>APPROP                                                                                                                          |
| EXPENDITURES                                                                                                                                                                                                                                                    |                                                                                                                                                  |                                                                                                                                   |                                                                                                                                              |
| 1000 INSTRUCTION                                                                                                                                                                                                                                                |                                                                                                                                                  |                                                                                                                                   |                                                                                                                                              |
| 0100 SALARIES PERSONNEL SERVICES<br>0200 EMPLOYEE BENEFITS<br>0280 ON-BEHALF<br>0300 PURCHASED PROF AND TECH SERV<br>0400 PURCHASED PROPERTY SERVICES<br>0500 OTHER PURCHASED SERVICES<br>0600 SUPPLIES<br>0700 PROPERTY<br>0800 DEBT SERVICE AND MISCELLANEOUS | $\begin{array}{c} 13,985,976.69\\ 614,256.36\\ 4,125,506.47\\ 66,842.22\\ 77,726.31\\ 77,319.85\\ 294,776.90\\ 152,513.00\\ 6,325.52\end{array}$ | $14,374,160.96\\1,146,795.00\\4,255,000.00\\45,350.00\\56,778.00\\45,450.00\\330,784.00\\58,025.00\\7,027.68$                     | $14,805,385.79 \\ 1,181,198.85 \\ 4,382,650.00 \\ 45,350.00 \\ 56,778.00 \\ 45,450.00 \\ 330,784.00 \\ 58,025.00 \\ 7,027.68 \\ \end{array}$ |
| TOTAL 1000 INSTRUCTION                                                                                                                                                                                                                                          | 19,401,243.32                                                                                                                                    | 20,319,370.64                                                                                                                     | 20,912,649.32                                                                                                                                |
| 2100 STUDENT SUPPORT SERVICES                                                                                                                                                                                                                                   |                                                                                                                                                  |                                                                                                                                   |                                                                                                                                              |
| 0100 SALARIES PERSONNEL SERVICES<br>0200 EMPLOYEE BENEFITS<br>0280 ON-BEHALF<br>0300 PURCHASED PROF AND TECH SERV<br>0400 PURCHASED PROPERTY SERVICES<br>0500 OTHER PURCHASED SERVICES<br>0600 SUPPLIES<br>0700 PROPERTY<br>0800 DEBT SERVICE AND MISCELLANEOUS | $\begin{array}{c} 1,019,500.31\\ 53,168.73\\ 339,259.95\\ 20,692.34\\ 1,445.21\\ 4,676.83\\ 64,702.08\\ .00\\ .00\end{array}$                    | $\begin{array}{c} 1,007,559.86\\ 90,234.90\\ 305,000.00\\ 22,495.00\\ & .00\\ 5,200.00\\ 42,550.00\\ & .00\\ & .00\\ \end{array}$ | $\begin{array}{c} 1,037,786.66\\ 92,941.95\\ 314,150.00\\ 22,495.00\\ & 00\\ 5,200.00\\ 42,550.00\\ & 00\\ & 00\\ \end{array}$               |
| TOTAL 2100 STUDENT SUPPORT SERVICES                                                                                                                                                                                                                             | 1,503,445.45                                                                                                                                     | 1,473,039.76                                                                                                                      | 1,515,123.61                                                                                                                                 |
| 2200 INSTRUCTIONAL STAFF SUPP SERV                                                                                                                                                                                                                              |                                                                                                                                                  |                                                                                                                                   |                                                                                                                                              |
| 0100 SALARIES PERSONNEL SERVICES<br>0200 EMPLOYEE BENEFITS<br>0280 ON-BEHALF<br>0300 PURCHASED PROF AND TECH SERV<br>0400 PURCHASED PROPERTY SERVICES<br>0500 OTHER PURCHASED SERVICES<br>0600 SUPPLIES<br>0700 PROPERTY<br>0800 DEBT SERVICE AND MISCELLANEOUS | $\begin{array}{c} 1,079,300.13\\ 35,228.54\\ 305,008.45\\ 3,784.91\\ 2,400.60\\ 4,881.96\\ 39,344.62\\ .00\\ .00\end{array}$                     | $\begin{array}{c}1,139,000.00\\98,500.00\\330,000.00\\2,000.00\\2,500.00\\5,200.00\\44,090.00\\.00\\.00\end{array}$               | $\begin{array}{c}1,173,170.00\\101,455.00\\339,900.00\\2,000.00\\2,500.00\\5,200.00\\44,090.00\\.00\\.00\end{array}$                         |
| TOTAL 2200 INSTRUCTIONAL STAFF SUPP SERV                                                                                                                                                                                                                        | 1,469,949.21                                                                                                                                     | 1,621,290.00                                                                                                                      | 1,668,315.00                                                                                                                                 |
| 2300 DISTRICT ADMIN SUPPORT                                                                                                                                                                                                                                     |                                                                                                                                                  |                                                                                                                                   |                                                                                                                                              |
| 0100 SALARIES PERSONNEL SERVICES<br>0200 EMPLOYEE BENEFITS<br>0280 ON-BEHALF<br>0300 PURCHASED PROF AND TECH SERV<br>0400 PURCHASED PROPERTY SERVICES<br>0500 OTHER PURCHASED SERVICES<br>0600 SUPPLIES                                                         | 250,498.51<br>217,429.81<br>65,235.48<br>437,440.79<br>6,179.26<br>156,647.36<br>49,903.13                                                       | $262,350.00 \\ 484,134.90 \\ 70,000.00 \\ 439,102.40 \\ 5,700.00 \\ 98,500.00 \\ 38,346.14$                                       | 270,220.50<br>498,658.95<br>72,100.00<br>429,102.40<br>5,700.00<br>98,500.00<br>38,346.14                                                    |

## Nelson County Board of Education DRAFT BUDGET REPORT FOR FY 2016

| GENERAL FUND (1)                                                                                                                                                                                  | LAST FY<br>ACTUALS                                                                  | CY BUDGET<br>APPROP                                                                                          | NY BUDGET<br>APPROP                                                                                          |
|---------------------------------------------------------------------------------------------------------------------------------------------------------------------------------------------------|-------------------------------------------------------------------------------------|--------------------------------------------------------------------------------------------------------------|--------------------------------------------------------------------------------------------------------------|
| 0280 ON-BEHALF<br>0300 PURCHASED PROF AND TECH SERV<br>0400 PURCHASED PROPERTY SERVICES<br>0500 OTHER PURCHASED SERVICES<br>0600 SUPPLIES<br>0700 PROPERTY<br>0800 DEBT SERVICE AND MISCELLANEOUS | 357,209.28<br>12,930.59<br>11,492.93<br>56,864.75<br>719,899.12<br>10,238.09<br>.00 | $\begin{array}{c} 400,000.00\\ .00\\ 11,000.00\\ 58,270.31\\ 728,500.00\\ 570,000.00\\ 41,025.15\end{array}$ | $\begin{array}{c} 412,000.00\\ ,00\\ 11,000.00\\ 58,270.31\\ 728,500.00\\ 570,000.00\\ 41,025.15\end{array}$ |
| TOTAL 2700 STUDENT TRANSPORTATION                                                                                                                                                                 | 2,609,346.77                                                                        | 3,016,060.46                                                                                                 | 3,064,278.41                                                                                                 |
| 3100 FOOD SERVICE OPERATION                                                                                                                                                                       |                                                                                     |                                                                                                              |                                                                                                              |
| 0100 SALARIES PERSONNEL SERVICES<br>0300 PURCHASED PROF AND TECH SERV<br>0400 PURCHASED PROPERTY SERVICES<br>0500 OTHER PURCHASED SERVICES<br>0600 SUPPLIES<br>0700 PROPERTY                      | .00<br>.00<br>.00<br>.00<br>.00<br>.00                                              | .00<br>.00<br>.00<br>.00<br>.00<br>.00                                                                       | .00<br>.00<br>.00<br>.00<br>.00<br>.00                                                                       |
| TOTAL 3100 FOOD SERVICE OPERATION                                                                                                                                                                 | .00                                                                                 | .00                                                                                                          | .00                                                                                                          |
| 3300 COMMUNITY SERVICES                                                                                                                                                                           |                                                                                     |                                                                                                              |                                                                                                              |
| 0100 SALARIES PERSONNEL SERVICES<br>0200 EMPLOYEE BENEFITS<br>0500 OTHER PURCHASED SERVICES                                                                                                       | 32.75<br>779.07<br>.00                                                              | .00<br>.00<br>.00                                                                                            | .00<br>.00<br>.00                                                                                            |
| TOTAL 3300 COMMUNITY SERVICES                                                                                                                                                                     | 811.82                                                                              | .00                                                                                                          | .00                                                                                                          |
| 5100 DEBT SERVICE                                                                                                                                                                                 |                                                                                     |                                                                                                              |                                                                                                              |
| 0800 DEBT SERVICE AND MISCELLANEOUS                                                                                                                                                               | .00                                                                                 | 172,005.00                                                                                                   | 172,005.00                                                                                                   |
| TOTAL 5100 DEBT SERVICE                                                                                                                                                                           | .00                                                                                 | 172,005.00                                                                                                   | 172,005.00                                                                                                   |
| 5200 FUND TRANSFERS                                                                                                                                                                               |                                                                                     |                                                                                                              |                                                                                                              |
| 0900 OTHER ITEMS                                                                                                                                                                                  | 83,156.53                                                                           | 75,000.00                                                                                                    | 75,000.00                                                                                                    |
| TOTAL 5200 FUND TRANSFERS                                                                                                                                                                         | 83,156.53                                                                           | 75,000.00                                                                                                    | 75,000.00                                                                                                    |
| 5300 CONTINGENCY                                                                                                                                                                                  |                                                                                     |                                                                                                              |                                                                                                              |
| 0840 CONTINGENCY                                                                                                                                                                                  | .00                                                                                 | 1,821,648.98                                                                                                 | 1,717,334.46                                                                                                 |
| TOTAL 5300 CONTINGENCY                                                                                                                                                                            | .00                                                                                 | 1,821,648.98                                                                                                 | 1,717,334.46                                                                                                 |
| TOTAL EXPENDITURES                                                                                                                                                                                | 34,699,978.15                                                                       | 37,575,113.00                                                                                                | 38,370,000.00                                                                                                |
| TOTAL FOR GENERAL FUND (1)                                                                                                                                                                        | 1,558,008.65                                                                        | -131,105.00                                                                                                  | .00                                                                                                          |