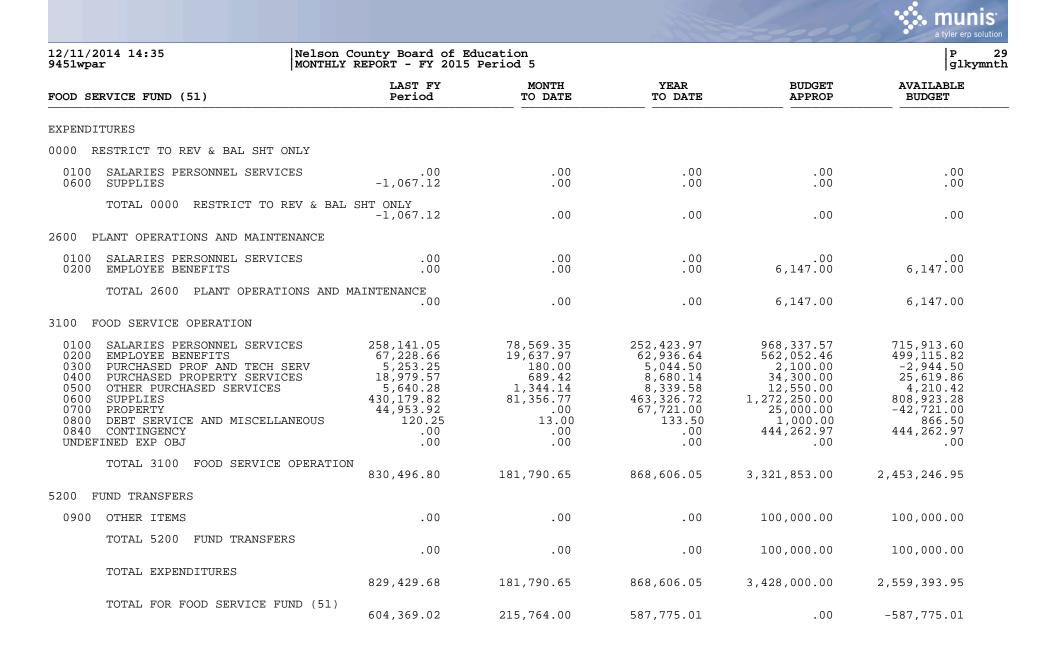

|                                                                                                                                                                                                           |                             |                                                                                                          |                                                                                                                 |                                                                                                         | 4000                                                                                                             | <b>tyler erp soluti</b>                                                                                 |
|-----------------------------------------------------------------------------------------------------------------------------------------------------------------------------------------------------------|-----------------------------|----------------------------------------------------------------------------------------------------------|-----------------------------------------------------------------------------------------------------------------|---------------------------------------------------------------------------------------------------------|------------------------------------------------------------------------------------------------------------------|---------------------------------------------------------------------------------------------------------|
| 12/11/2014 14:35<br>9451wpar                                                                                                                                                                              | Nelson C<br>MONTHLY         | County Board of<br>REPORT - FY 201                                                                       | Education<br>5 Period 5                                                                                         |                                                                                                         |                                                                                                                  | P<br> glkymn                                                                                            |
| GENERAL FUND (1)                                                                                                                                                                                          |                             | LAST FY<br>Period                                                                                        | MONTH<br>TO DATE                                                                                                | YEAR<br>TO DATE                                                                                         | BUDGET                                                                                                           | AVAILABLE<br>BUDGET                                                                                     |
| EXPENDITURES                                                                                                                                                                                              |                             |                                                                                                          |                                                                                                                 |                                                                                                         |                                                                                                                  |                                                                                                         |
| 1000 INSTRUCTION                                                                                                                                                                                          |                             |                                                                                                          |                                                                                                                 |                                                                                                         |                                                                                                                  |                                                                                                         |
| 0100 SALARIES PERSONNEL S<br>0200 EMPLOYEE BENEFITS<br>0300 PURCHASED PROF AND T<br>0400 PURCHASED PROPERTY S<br>0500 OTHER PURCHASED SERV<br>0600 SUPPLIES<br>0700 PROPERTY<br>0800 DEBT SERVICE AND MIS | ECH SERV<br>ERVICES<br>ICES | 3,285,274.03<br>145,840.15<br>40,811.96<br>21,586.12<br>58,528.78<br>156,051.78<br>10,542.01<br>1,031.00 | $\begin{array}{c} 1,157,761.67\\ 57,981.76\\ 5,425.00\\ 892.12\\ 966.69\\ 14,893.21\\ .00\\ -250.00\end{array}$ | 3,404,695.22<br>170,816.26<br>26,007.15<br>24,486.04<br>65,031.97<br>177,358.34<br>34,525.49<br>-806.68 | $14,338,964.96\\5,401,795.00\\45,350.00\\56,778.00\\45,450.00\\331,095.00\\58,025.00\\7,027.68$                  | $10,934,269.74 \\5,230,978.74 \\19,342.85 \\32,291.96 \\-19,581.97 \\153,736.66 \\23,499.51 \\7,834.36$ |
| TOTAL 1000 INSTRUCT                                                                                                                                                                                       | ION                         | 3,719,665.83                                                                                             | 1,237,670.45                                                                                                    | 3,902,113.79                                                                                            | 20,284,485.64                                                                                                    | 16,382,371.85                                                                                           |
| 2100 STUDENT SUPPORT SERVIC                                                                                                                                                                               | ES                          | -,                                                                                                       | _,,                                                                                                             | -,,                                                                                                     |                                                                                                                  |                                                                                                         |
| 0100 SALARIES PERSONNEL S<br>0200 EMPLOYEE BENEFITS<br>0300 PURCHASED PROF AND T<br>0400 PURCHASED PROPERTY S<br>0500 OTHER PURCHASED SERV<br>0600 SUPPLIES<br>0700 PROPERTY<br>0800 DEBT SERVICE AND MIS | ECH SERV<br>ERVICES<br>ICES | 258,294.25<br>14,061.66<br>6,356.64<br>329.70<br>2,539.27<br>31,202.74<br>.00<br>.00                     | 81,965.06<br>4,117.03<br>1,803.50<br>175.42<br>246.08<br>3,036.45<br>.00<br>.00                                 | 255,853.96<br>14,134.30<br>9,882.17<br>1,061.56<br>1,344.39<br>5,700.55<br>.00<br>.00                   | 1,007,559.86<br>395,234.90<br>22,495.00<br>5,200.00<br>42,550.00<br>.00<br>.00                                   | 751,705.90<br>381,100.60<br>12,612.83<br>-1,061.56<br>3,855.61<br>36,849.45<br>.00<br>.00               |
| TOTAL 2100 STUDENT                                                                                                                                                                                        | SUPPORT SERVIC              | CES<br>312,784.26                                                                                        | 91,343.54                                                                                                       | 287,976.93                                                                                              | 1,473,039.76                                                                                                     | 1,185,062.83                                                                                            |
| 2200 INSTRUCTIONAL STAFF SU                                                                                                                                                                               | PP SERV                     | ·                                                                                                        | ·                                                                                                               | ·                                                                                                       |                                                                                                                  |                                                                                                         |
| 0100 SALARIES PERSONNEL S<br>0200 EMPLOYEE BENEFITS<br>0300 PURCHASED PROF AND T<br>0400 PURCHASED PROPERTY S<br>0500 OTHER PURCHASED SERV<br>0600 SUPPLIES<br>0700 PROPERTY<br>0800 DEBT SERVICE AND MIS | ECH SERV<br>ERVICES<br>ICES | 291,492.83<br>9,314.44<br>2,888.33<br>343.51<br>2,139.05<br>16,105.31<br>.00<br>.00                      | 96,653.29<br>3,699.75<br>95.00<br>104.20<br>567.46<br>874.45<br>.00<br>.00                                      | 311,480.61<br>12,313.34<br>4,781.37<br>467.31<br>2,360.11<br>7,985.09<br>.00<br>.00                     | $\begin{array}{c} 1,139,000.00\\ 428,500.00\\ 2,000.00\\ 2,500.00\\ 5,200.00\\ 44,240.00\\ .00\\ .00\end{array}$ | 827,519.39<br>416,186.66<br>-2,781.37<br>2,032.69<br>2,839.89<br>36,254.91<br>.00<br>.00                |
| TOTAL 2200 INSTRUCT                                                                                                                                                                                       | IONAL STAFF SU              | JPP SERV<br>322,283.47                                                                                   | 101,994.15                                                                                                      | 339,387.83                                                                                              | 1,621,440.00                                                                                                     | 1,282,052.17                                                                                            |
| 2300 DISTRICT ADMIN SUPPORT                                                                                                                                                                               |                             |                                                                                                          | 101,221.13                                                                                                      |                                                                                                         | 2,022,110.00                                                                                                     | _,,                                                                                                     |
| 0100 SALARIES PERSONNEL S<br>0200 EMPLOYEE BENEFITS<br>0300 PURCHASED PROF AND T<br>0400 PURCHASED PROPERTY S<br>0500 OTHER PURCHASED SERV<br>0600 SUPPLIES<br>0700 PROPERTY                              | ECH SERV<br>ERVICES         | 80,066.39<br>132,209.53<br>262,999.62<br>1,431.30<br>77,145.30<br>20,750.02<br>332.39                    | 21,164.59<br>1,149.43<br>183,712.29<br>.00<br>6,617.86<br>761.01<br>.00                                         | 83,326.18<br>29,795.01<br>263,651.33<br>2,602.96<br>35,959.79<br>11,083.35<br>919.62                    | 262,350.00<br>554,134.90<br>439,102.40<br>5,700.00<br>98,500.00<br>38,346.14<br>1,000.00                         | 179,023.82<br>524,339.89<br>175,451.07<br>3,097.04<br>62,540.21<br>27,262.79<br>80.38                   |