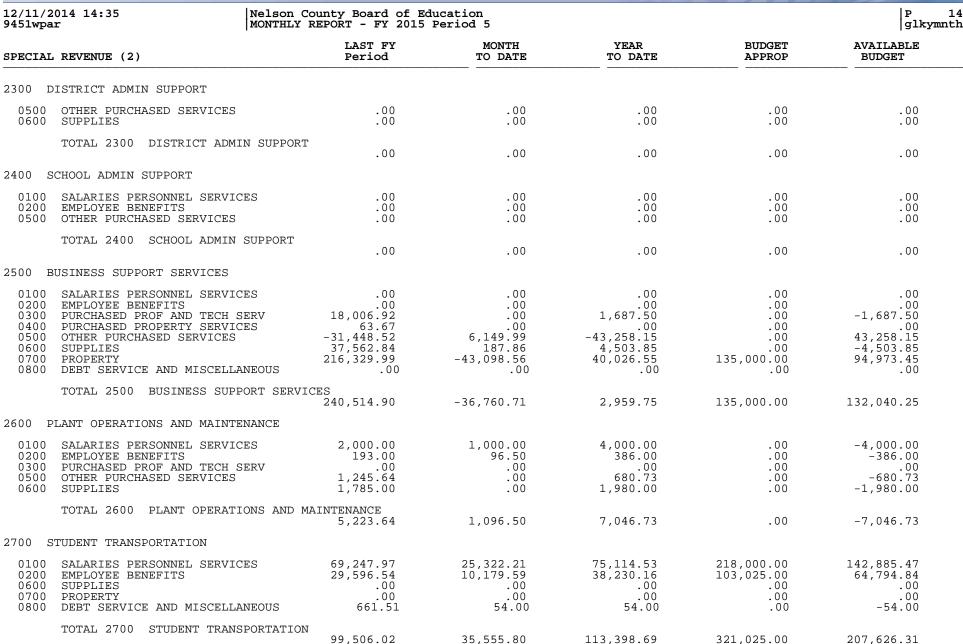

|                                                                           |                                                                                                                                                                                                     |                                                                                                          |                                                                                                    |                                                                                                          | 1000                                                                                                                           | a tyler erp                                                                                                                         |
|---------------------------------------------------------------------------|-----------------------------------------------------------------------------------------------------------------------------------------------------------------------------------------------------|----------------------------------------------------------------------------------------------------------|----------------------------------------------------------------------------------------------------|----------------------------------------------------------------------------------------------------------|--------------------------------------------------------------------------------------------------------------------------------|-------------------------------------------------------------------------------------------------------------------------------------|
| 2/11/2014<br>451wpar                                                      |                                                                                                                                                                                                     | County Board of E<br>REPORT - FY 2015                                                                    |                                                                                                    |                                                                                                          |                                                                                                                                | P<br> glk                                                                                                                           |
| ENERAL FU                                                                 | ND (1)                                                                                                                                                                                              | LAST FY<br>Period                                                                                        | MONTH<br>TO DATE                                                                                   | YEAR<br>TO DATE                                                                                          | BUDGET<br>APPROP                                                                                                               | AVAILABLE<br>BUDGET                                                                                                                 |
|                                                                           | BT SERVICE AND MISCELLANEOUS<br>NTINGENCY                                                                                                                                                           | 3,076.19<br>.00                                                                                          | 1,300.88<br>.00                                                                                    | 2,672.54<br>.00                                                                                          | .00                                                                                                                            | -2,672.54<br>.00                                                                                                                    |
| TO                                                                        | TAL 2300 DISTRICT ADMIN SUPPOR                                                                                                                                                                      | RT 578,010.74                                                                                            | 214,706.06                                                                                         | 430,010.78                                                                                               | 1,399,133.44                                                                                                                   | 969,122.66                                                                                                                          |
| 100 SCHO                                                                  | OL ADMIN SUPPORT                                                                                                                                                                                    |                                                                                                          |                                                                                                    |                                                                                                          |                                                                                                                                |                                                                                                                                     |
| 0200 EM<br>0300 PU<br>0400 PU<br>0500 OT<br>0600 SU<br>0700 PR<br>0800 DE | LARIES PERSONNEL SERVICES<br>PLOYEE BENEFITS<br>RCHASED PROF AND TECH SERV<br>RCHASED PROPERTY SERVICES<br>HER PURCHASED SERVICES<br>'PPLIES<br>OPERTY<br>BT SERVICE AND MISCELLANEOUS<br>NTINGENCY | 584,987.48<br>48,604.66<br>3,653.02<br>3,212.20<br>9,295.09<br>12,669.35<br>2,124.05<br>.00<br>10,824.88 | $167,393.45 \\ 15,665.22 \\ -400.00 \\ 977.45 \\ 1,571.12 \\ 3,869.69 \\ .00 \\ .00 \\ .00 \\ .00$ | 580,020.46<br>51,093.84<br>3,475.82<br>3,905.90<br>8,274.33<br>18,199.13<br>11,692.34<br>.00<br>1,623.12 | $\begin{array}{c} 1,993,205.70\\ 631,020.00\\ 300.00\\ 17,500.00\\ 19,225.00\\ 56,784.00\\ 25.00\\ .00\\ 24,768.00\end{array}$ | 1,413,185.24<br>579,926.16<br>-3,175.82<br>13,594.10<br>10,950.67<br>38,584.87<br>-11,667.34<br>.00<br>23,144.88                    |
| TO                                                                        | TAL 2400 SCHOOL ADMIN SUPPORT                                                                                                                                                                       | 675,370.73                                                                                               | 189,076.93                                                                                         | 678,284.94                                                                                               | 2,742,827.70                                                                                                                   | 2,064,542.76                                                                                                                        |
| 500 BUSI                                                                  | NESS SUPPORT SERVICES                                                                                                                                                                               |                                                                                                          |                                                                                                    |                                                                                                          |                                                                                                                                |                                                                                                                                     |
| 0200 EM<br>0300 PU<br>0400 PU<br>0500 OT<br>0600 SU<br>0700 PR            | LARIES PERSONNEL SERVICES<br>IPLOYEE BENEFITS<br>RCHASED PROF AND TECH SERV<br>RCHASED PROPERTY SERVICES<br>HER PURCHASED SERVICES<br>IPPLIES<br>OPERTY<br>BT SERVICE AND MISCELLANEOUS             | 229,323.78<br>33,595.57<br>24,495.93<br>443.48<br>11,667.09<br>2,896.19<br>9,166.54<br>.00               | 64,416.21<br>9,726.11<br>1,312.50<br>170.33<br>1,316.92<br>4,677.20<br>23,155.06<br>.00            | 255,940.31<br>38,596.71<br>11,040.13<br>763.11<br>8,618.21<br>26,097.31<br>24,528.77<br>.00              | $786,284.90\\246,550.00\\42,500.00\\2,500.00\\26,000.00\\116,500.00\\225,000.00\\.00$                                          | 530,344.59<br>207,953.29<br>31,459.87<br>1,736.89<br>17,381.79<br>90,402.69<br>200,471.23<br>.00                                    |
| TO                                                                        | TAL 2500 BUSINESS SUPPORT SER                                                                                                                                                                       | VICES<br>311,588.58                                                                                      | 104,774.33                                                                                         | 365,584.55                                                                                               | 1,445,334.90                                                                                                                   | 1,079,750.35                                                                                                                        |
| 500 PLAN                                                                  | T OPERATIONS AND MAINTENANCE                                                                                                                                                                        | ,                                                                                                        | - ,                                                                                                | ,                                                                                                        | , -,                                                                                                                           | , ,                                                                                                                                 |
| 0200 EM<br>0300 PU<br>0400 PU<br>0500 OT<br>0600 SU<br>0700 PR            | LARIES PERSONNEL SERVICES<br>PLOYEE BENEFITS<br>RCHASED PROF AND TECH SERV<br>RCHASED PROPERTY SERVICES<br>HER PURCHASED SERVICES<br>PPLIES<br>OPERTY<br>BT SERVICE AND MISCELLANEOUS               | 356,780.04<br>97,906.75<br>72,483.90<br>243,144.88<br>171,684.31<br>545,285.86<br>15,769.25<br>.00       | 82,974.59<br>21,961.63<br>28,403.53<br>16,712.64<br>2,569.12<br>99,590.52<br>.00<br>.00            | 340,045.28<br>89,214.85<br>209,468.61<br>167,017.55<br>176,056.80<br>472,177.74<br>9,608.30<br>.00       | $\begin{array}{c}1,021,500.00\\452,845.83\\162,228.29\\318,750.00\\129,000.00\\1,360,700.00\\35,000.00\\5,000.00\end{array}$   | $\begin{array}{c} 681,454.72\\ 363,630.98\\ -47,240.32\\ 151,732.45\\ -47,056.80\\ 888,522.26\\ 25,391.70\\ 5,000.00\\ \end{array}$ |
| TO                                                                        | TAL 2600 PLANT OPERATIONS AND                                                                                                                                                                       | MAINTENANCE<br>1,503,054.99                                                                              | 252,212.03                                                                                         | 1,463,589.13                                                                                             | 3,485,024.12                                                                                                                   | 2,021,434.99                                                                                                                        |
| 00 STUD                                                                   | ENT TRANSPORTATION                                                                                                                                                                                  |                                                                                                          | -                                                                                                  |                                                                                                          |                                                                                                                                |                                                                                                                                     |
|                                                                           | LARIES PERSONNEL SERVICES<br>PLOYEE BENEFITS                                                                                                                                                        | 305,807.93<br>91,667.57                                                                                  | 95,771.73<br>27,961.72                                                                             | 309,559.79<br>88,016.51                                                                                  | 1,112,500.00<br>494,765.00                                                                                                     | 802,940.21<br>406,748.49                                                                                                            |