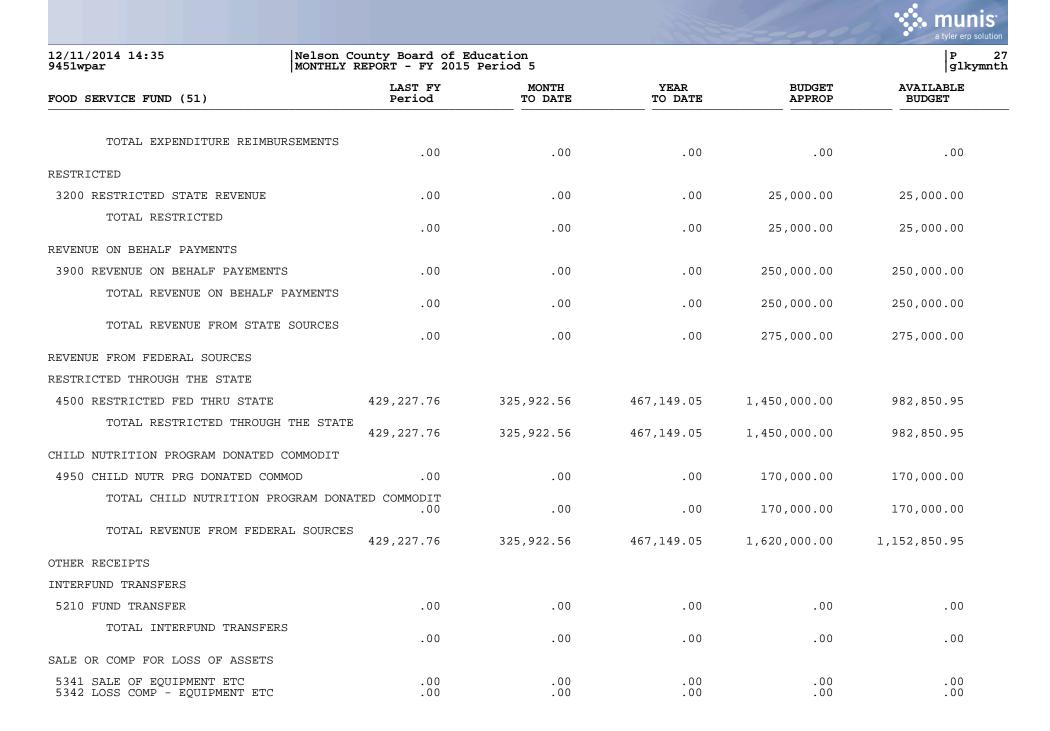

TOTAL OTHER RECEIPTS

|                              |                                                   |                  |                 | Land             | a tyler erp solution |
|------------------------------|---------------------------------------------------|------------------|-----------------|------------------|----------------------|
| 12/11/2014 14:35<br>9451wpar | Nelson County Board of<br>MONTHLY REPORT - FY 201 |                  |                 |                  | P 5<br>glkymnth      |
| GENERAL FUND (1)             | LAST FY<br>Period                                 | MONTH<br>TO DATE | YEAR<br>TO DATE | BUDGET<br>APPROP | AVAILABLE<br>BUDGET  |
|                              | 6,220.30                                          | .00              | .00             | 200,000.00       | 200,000.00           |
| TOTAL RECEIPTS               | 13,328,934.39                                     | 8,979,860.34     | 17,050,087.86   | 35,886,000.00    | 18,835,912.14        |
| TOTAL REVENUE                | 14,530,510.08                                     | 8,979,860.34     | 18,608,096.51   | 37,536,000.00    | 18,927,903.49        |