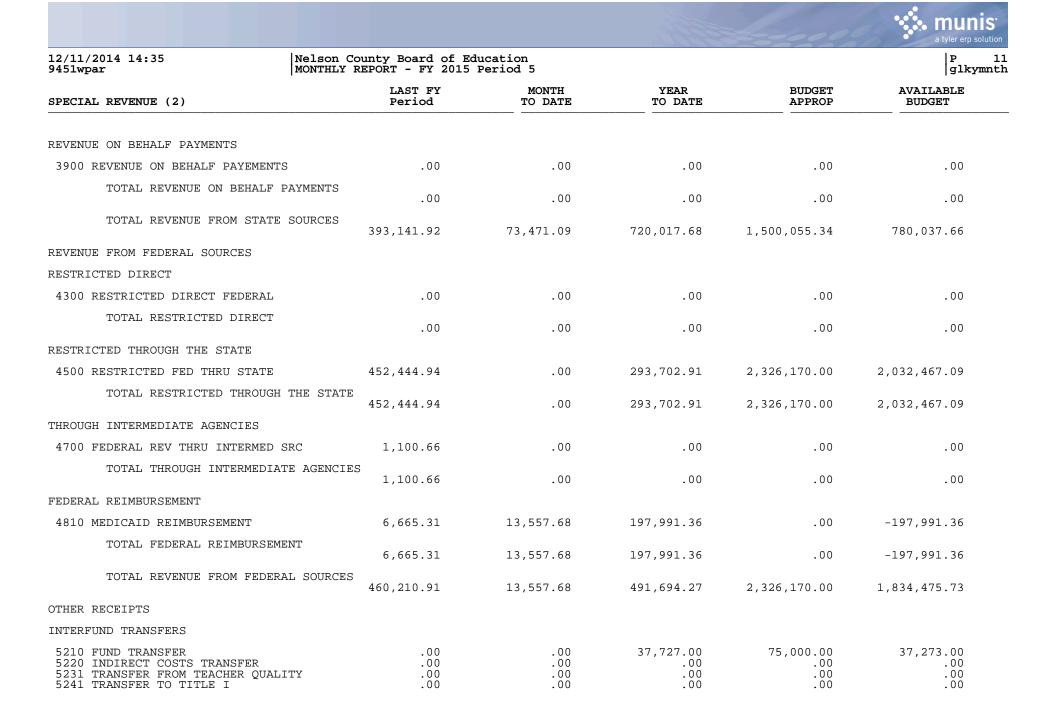

|                                                                                                                                                                                                 | unty Board of<br>EPORT - FY 201            |                                        |                                        |                                        | P<br>glk                               |
|-------------------------------------------------------------------------------------------------------------------------------------------------------------------------------------------------|--------------------------------------------|----------------------------------------|----------------------------------------|----------------------------------------|----------------------------------------|
| GENERAL FUND (1)                                                                                                                                                                                | LAST FY<br>Period                          | MONTH<br>TO DATE                       | YEAR<br>TO DATE                        | BUDGET<br>APPROP                       | AVAILABLE<br>BUDGET                    |
| TOTAL REVENUE FROM STATE SOURCES 6                                                                                                                                                              | ,334,250.94                                | 1,276,322.92                           | 6,436,517.60                           | 21,801,000.00                          | 15,364,482.40                          |
| REVENUE FROM FEDERAL SOURCES                                                                                                                                                                    |                                            |                                        |                                        |                                        |                                        |
| RESTRICTED THROUGH THE STATE                                                                                                                                                                    |                                            |                                        |                                        |                                        |                                        |
| 4500 RESTRICTED FED THRU STATE                                                                                                                                                                  | .00                                        | .00                                    | .00                                    | .00                                    | .00                                    |
| TOTAL RESTRICTED THROUGH THE STATE                                                                                                                                                              | .00                                        | .00                                    | .00                                    | .00                                    | .00                                    |
| HROUGH INTERMEDIATE AGENCIES                                                                                                                                                                    |                                            |                                        |                                        |                                        |                                        |
| 4700 FEDERAL REV THRU INTERMED SRC                                                                                                                                                              | .00                                        | .00                                    | .00                                    | .00                                    | .00                                    |
| TOTAL THROUGH INTERMEDIATE AGENCIES                                                                                                                                                             | .00                                        | .00                                    | .00                                    | .00                                    | .00                                    |
| EDERAL REIMBURSEMENT                                                                                                                                                                            |                                            |                                        |                                        |                                        |                                        |
| 4810 MEDICAID REIMBURSEMENT                                                                                                                                                                     | .00                                        | .00                                    | .00                                    | .00                                    | .00                                    |
| TOTAL FEDERAL REIMBURSEMENT                                                                                                                                                                     | .00                                        | .00                                    | .00                                    | .00                                    | .00                                    |
| TOTAL REVENUE FROM FEDERAL SOURCES                                                                                                                                                              | .00                                        | .00                                    | .00                                    | .00                                    | .00                                    |
| THER RECEIPTS                                                                                                                                                                                   |                                            |                                        |                                        |                                        |                                        |
| NTERFUND TRANSFERS                                                                                                                                                                              |                                            |                                        |                                        |                                        |                                        |
| 5210 FUND TRANSFER<br>5220 INDIRECT COSTS TRANSFER                                                                                                                                              | .00                                        | .00<br>.00                             | .00<br>.00                             | 100,000.00<br>100,000.00               | 100,000.00<br>100,000.00               |
| TOTAL INTERFUND TRANSFERS                                                                                                                                                                       | .00                                        | .00                                    | .00                                    | 200,000.00                             | 200,000.00                             |
| ALE OR COMP FOR LOSS OF ASSETS                                                                                                                                                                  |                                            |                                        |                                        |                                        |                                        |
| 5311 SALE OF LAND & IMPROVEMENTS<br>5312 LOSS COMP - LAND & IMPROVEMNTS<br>5331 SALE OF BUILDINGS<br>5332 LOSS COMP - BUILDINGS<br>5341 SALE OF EQUIPMENT ETC<br>5342 LOSS COMP - EQUIPMENT ETC | .00<br>.00<br>.00<br>8,720.30<br>-2,500.00 | .00<br>.00<br>.00<br>.00<br>.00<br>.00 | .00<br>.00<br>.00<br>.00<br>.00<br>.00 | .00<br>.00<br>.00<br>.00<br>.00<br>.00 | .00<br>.00<br>.00<br>.00<br>.00<br>.00 |
| TOTAL SALE OR COMP FOR LOSS OF ASSE                                                                                                                                                             | TS<br>-2,500.00                            | .00                                    | .00                                    | .00                                    | .00                                    |
|                                                                                                                                                                                                 |                                            |                                        |                                        |                                        |                                        |