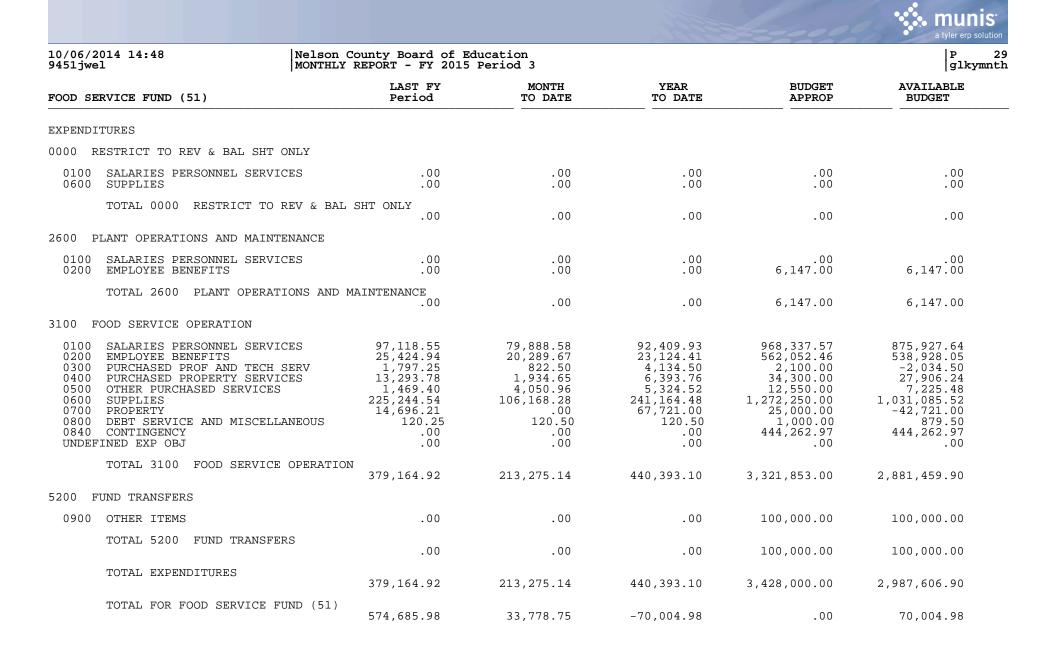

| MONTH<br>TO DATE     | YEAR<br>TO DATE | BUDGET<br>APPROP | AVAILABLE<br>BUDGET  |
| TOTAL SALE OR COMP FOR       | LOSS OF ASSETS .00                                   | .00                  | .00             | .00              | .00                  |
| TOTAL OTHER RECEIPTS         | .00                                                  | .00                  | .00             | .00              | .00                  |
| TOTAL RECEIPTS               | 355,370.44                                           | 247,053.89           | 370,388.12      | 2,838,000.00     | 2,467,611.88         |
| TOTAL REVENUE                | 953,850.90                                           | 247,053.89           | 370,388.12      | 3,428,000.00     | 3,057,611.88         |



|                                                                       |                                                    |                      |                 |            | a tyler erp solution |
|-----------------------------------------------------------------------|----------------------------------------------------|----------------------|-----------------|------------|----------------------|
| 10/06/2014 14:48 N<br>9451jwel M                                      | elson County Board of E<br>ONTHLY REPORT - FY 2015 | ducation<br>Period 3 |                 |            | P 3<br>glkymnt       |
| CHILD CARE FUND (52)                                                  | LAST FY<br>Period                                  | MONTH<br>TO DATE     | YEAR<br>TO DATE | BUDGET     | AVAIL