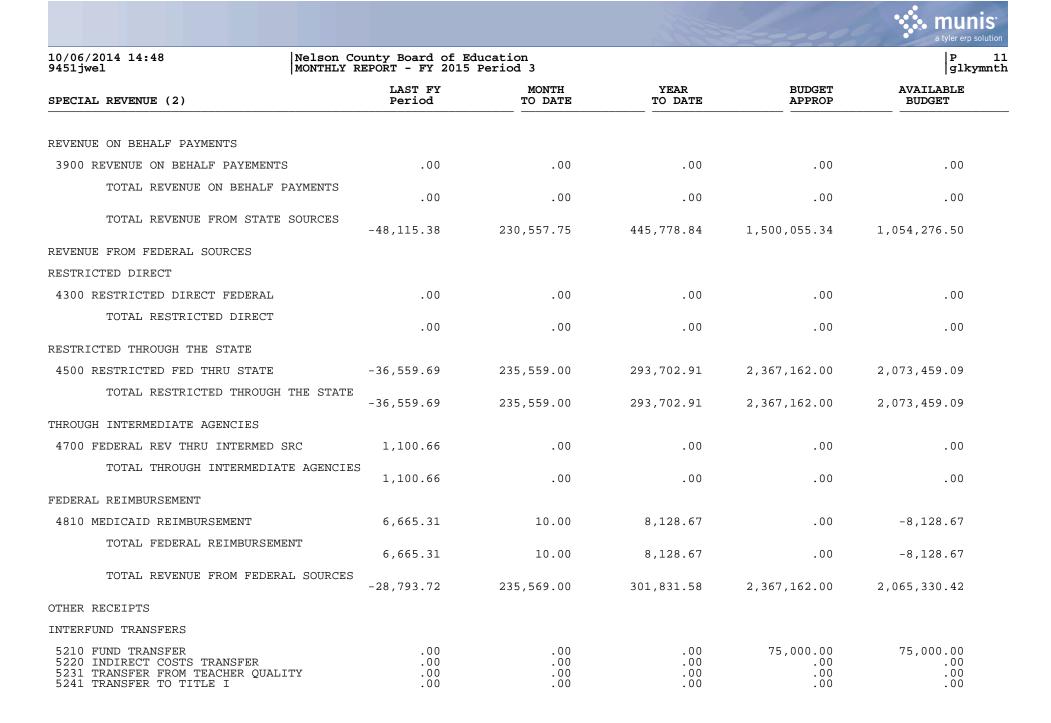

|                                                      |                      |                  |                  |                     |
| ESTRICTED                                                         |                                                      |                      |                  |                  |                     |
| 3200 RESTRICTED STATE REVENUE                                     | -48,115.38                                           | 230,557.75           | 445,778.84       | 1,500,055.34     | 1,054,276.50        |
| TOTAL RESTRICTED                                                  | -48,115.38                                           | 230,557.75           | 445,778.84       | 1,500,055.34     | 1,054,276.50        |





| 0/06/2014 14:48<br>451jwel |                   | Nelson County Board of Education<br>MONTHLY REPORT - FY 2015 Period 3 |                 |              |                     |  |  |
|----------------------------|-------------------|-----------------------------------------------------------------------|-----------------|--------------|---------------------|--|--|
| PECIAL REVENUE (2)         | LAST FY<br>Period | MONTH<br>TO DATE                                                      | YEAR<br>TO DATE | BUDGET       | AVAILABLE<br>BUDGET |  |  |
| TOTAL INTERFUND TRANSFERS  | .00               | .00                                                                   | .00             | 75,000.00    | 75,000.00           |  |  |
| TOTAL OTHER RECEIPTS       | .00               | .00