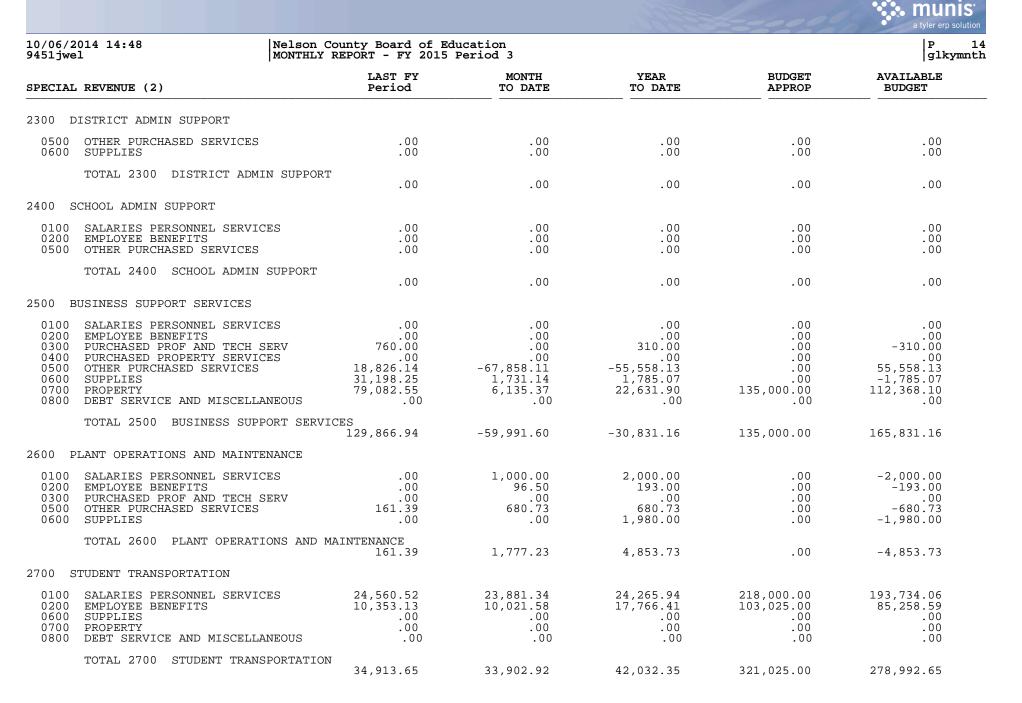

| 28,841.31                                                                                               | 224,826.00                                                                                                                           | 195,984.69                                                                                                   |





10/06/2014 14:48 Nelson County Board of Education 15 P MONTHLY REPORT - FY 2015 Period 3 9451jwel glkymnth LAST FY MONTH YEAR BUDGET AVAILABLE SPECIAL REVENUE (2) Period TO DATE TO DATE APPROP BUDGET 3300 COMMUNITY SERVICES 207,908.34 0100 SALARIES PERSONNEL SERVICES 27,968.55 19,303.22 34,268.95 242,177.29 3,337.41 15,995.23 3,578.42 2,129.41 19,332.64 0200 EMPLOYEE BENEFITS 0300 PURCHASED PROF AND TECH SERV 779.38 100.00 200.00 7,520.00 7,320.00 0400 PURCHASED PROPERTY SERVICES .00 .00 .00 .00 .00 6,723.34 0500 OTHER PURCHASED SERVICES 1,367.21 313.47 3,286.92 10,010.26 0600 SUPPLIES 11,447.53 2,238.67 15,227.07 14,864.15 -362.92 .0Ó 0700 PROPERTY 20,344.81 .00 .00 .00 0800 DEBT SERVICE AND MISCELLANEOUS .00 1,119.44 .00 -1,119.44 .00 TOTAL 3300 COMMUNITY SERVICES 65,485.90 24,084.77