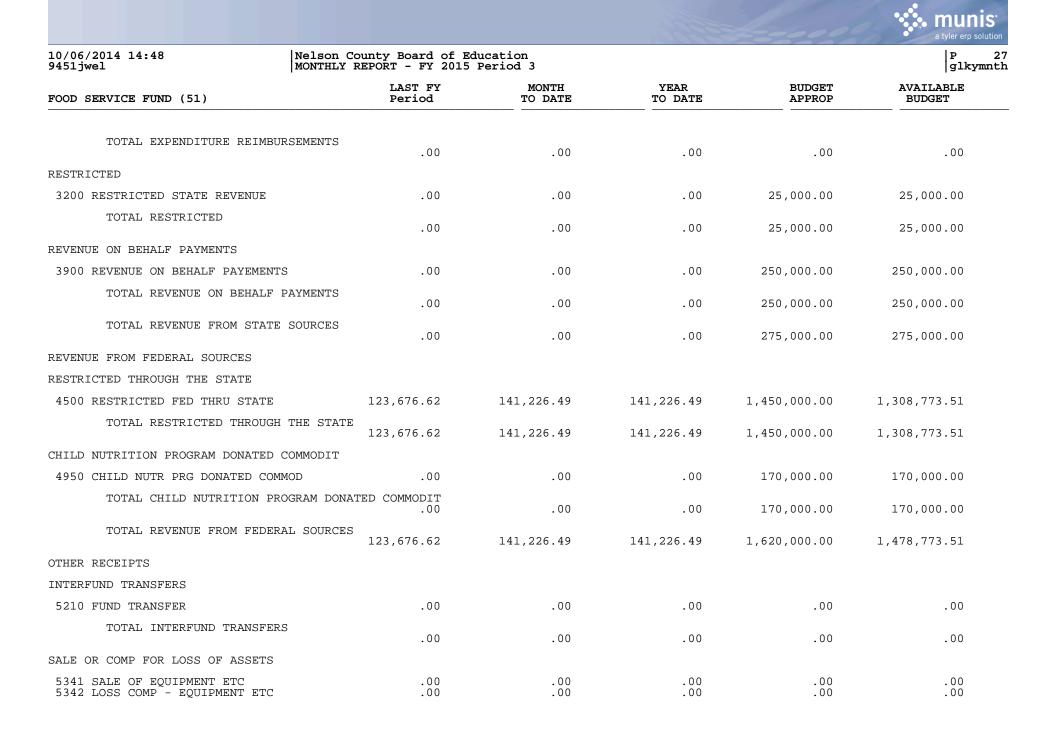

|
| 3131 REIMBURSEMENT                                                                                                                                                                                                                                                                                                                                                         | .00                                                  | .00                                                                                        | .00                                                   | .00                                                                       | .00                                                                                               |



|                              |                                                      |                      |                 |                  | a tyler erp solution |
|------------------------------|------------------------------------------------------|----------------------|-----------------|------------------|----------------------|
| 10/06/2014 14:48<br>9451jwel | Nelson County Board of E<br>MONTHLY REPORT - FY 2015 | ducation<br>Period 3 |                 |                  | P 28<br>glkymnth     |
| FOOD SERVICE FUND (51)       | LAST FY<br>Period                                    | MONTH<br>TO DATE     | YEAR<br>TO DATE | BUDGET<br>APPROP | AVAILABLE<br>BUDGET  |
| TOTAL SALE OR COMP FOR       | LOSS OF ASSETS .00                                   | .00                  | .00