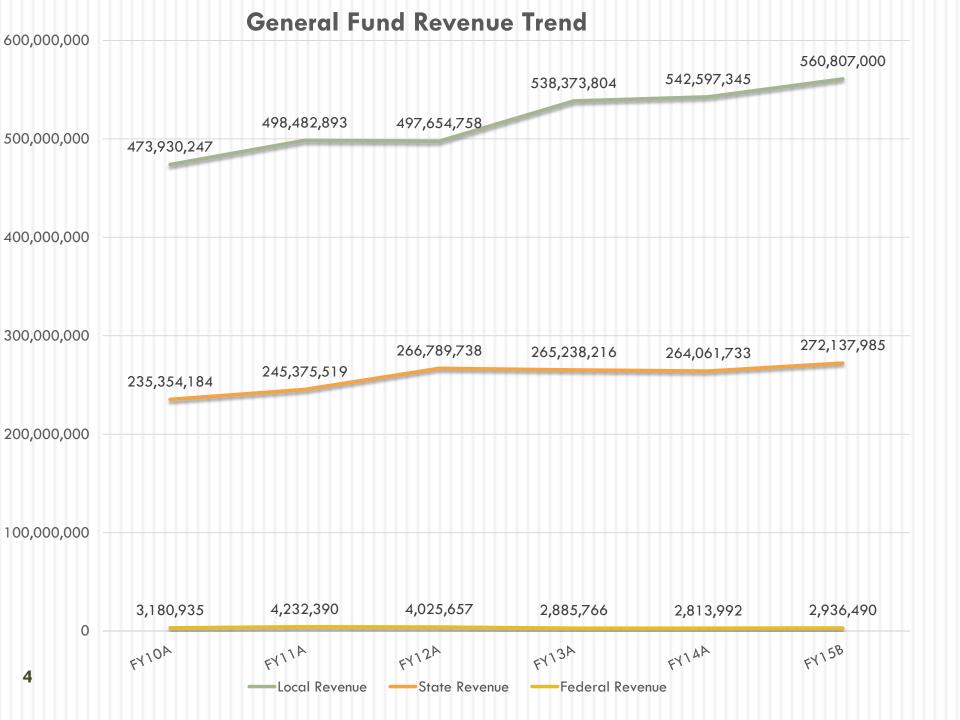

#### General Fund Expense Trend

| 5             | Schools                   | School Support            | Business Offi             | ces & Other 🛛 🗕 🗕         | Overhead- other syste     | emwide costs                      |
|---------------|---------------------------|---------------------------|---------------------------|---------------------------|---------------------------|-----------------------------------|
| 0 —           | <b>28,598,032</b><br>FY10 | <b>29,314,932</b><br>FY11 | <b>31,914,142</b><br>FY12 | <b>28,925,174</b><br>FY13 | <b>30,948,421</b><br>FY14 | <b>37,901,446</b><br>FY1 <i>5</i> |
|               | 32,320,244                | 32,446,951                | 32,485,036                | 34,330,017                | 36,212,275                | 37,770,000                        |
| 100,000,000   | 106,221,757               | 114,250,803               |                           |                           |                           |                                   |
| 200,000,000 - |                           | 114.050.000               | 137,313,704               | 136,233,667               | 143,654,638               | 146,743,672                       |
|               |                           |                           |                           |                           |                           |                                   |
| 300,000,000 - |                           |                           |                           |                           |                           |                                   |
| 400,000,000 - |                           |                           |                           |                           |                           |                                   |
|               |                           |                           |                           |                           |                           |                                   |
| 500,000,000 - |                           |                           |                           |                           |                           |                                   |
| 600,000,000 - |                           |                           |                           |                           |                           |                                   |
| ,             | 609,965,678               | 630,620,460               |                           |                           |                           |                                   |
| 700,000,000 - |                           |                           | 681,535,090               | 721,319,566               |                           |                                   |
| 800,000,000 - |                           |                           |                           |                           | 742,356,890               | 789,744,772                       |
|               |                           |                           |                           |                           |                           | 700 744 770                       |
| 900,000,000 - |                           |                           |                           |                           |                           |                                   |