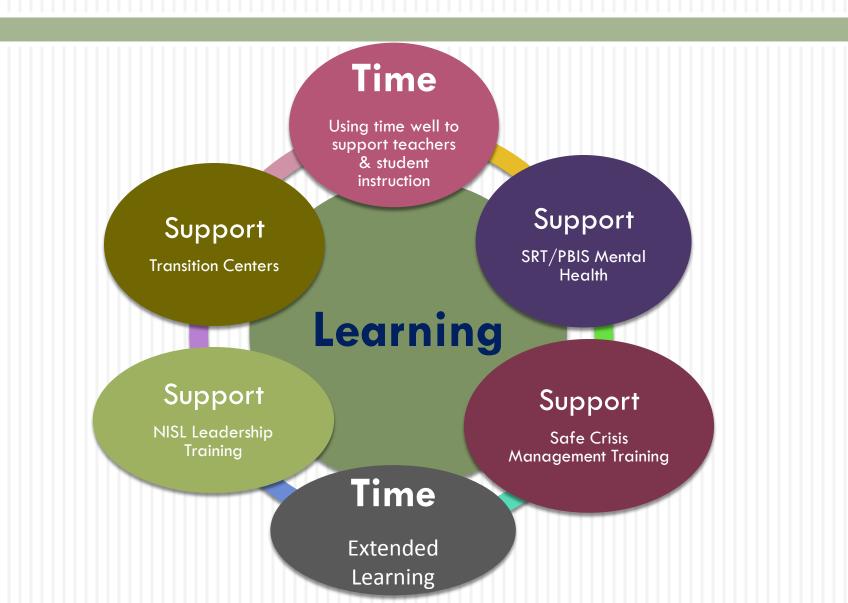

| 700,000,000 - |                           |                           | 681,535,090               | 721,319,566               |                           |                                   |
| 800,000,000 - |                           |                           |                           |                           | 742,356,890               | 789,744,772                       |
|               |                           |                           |                           |                           |                           | 700 744 770                       |
| 900,000,000 - |                           |                           |                           |                           |                           |                                   |

## 2014-15 PRIORITIES



# **Financial Transparency**

| Actions 🔹 📝 Browse Page                |                     |                   |                      |                      |                 |
|----------------------------------------|---------------------|-------------------|----------------------|----------------------|-----------------|
| Biowse luge                            |                     |                   |                      |                      | public 🗸        |
| tions 🗸   🚱   🕅 🖣 1 🛛 of 1 🕨 🕅         | FindNext            |                   |                      |                      |                 |
|                                        |                     |                   |                      |                      |                 |
| epartment Group Detai