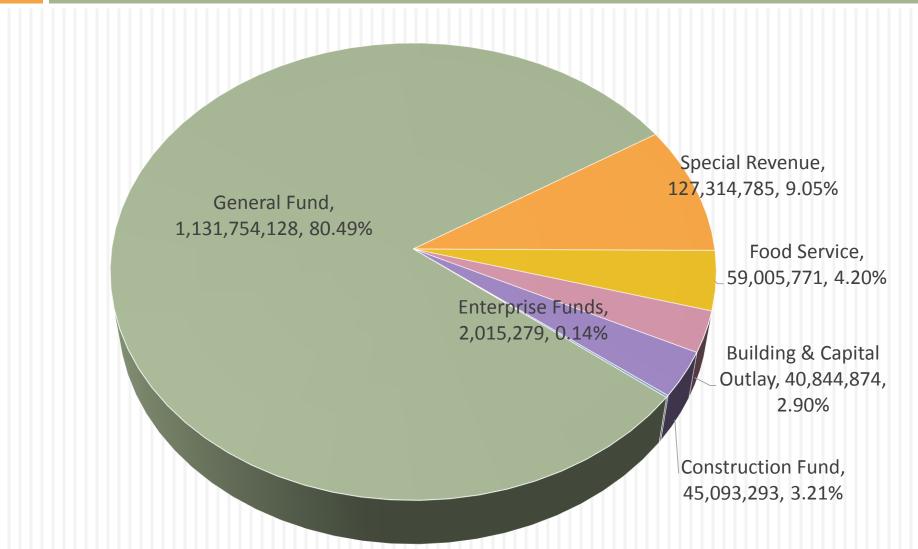

### FY'15 TOTAL WORKING BUDGET REVENUE \$1,406,028,130

## FY'15 GENERAL FUND WORKING BUDGET REVENUE \$1,131,754,128