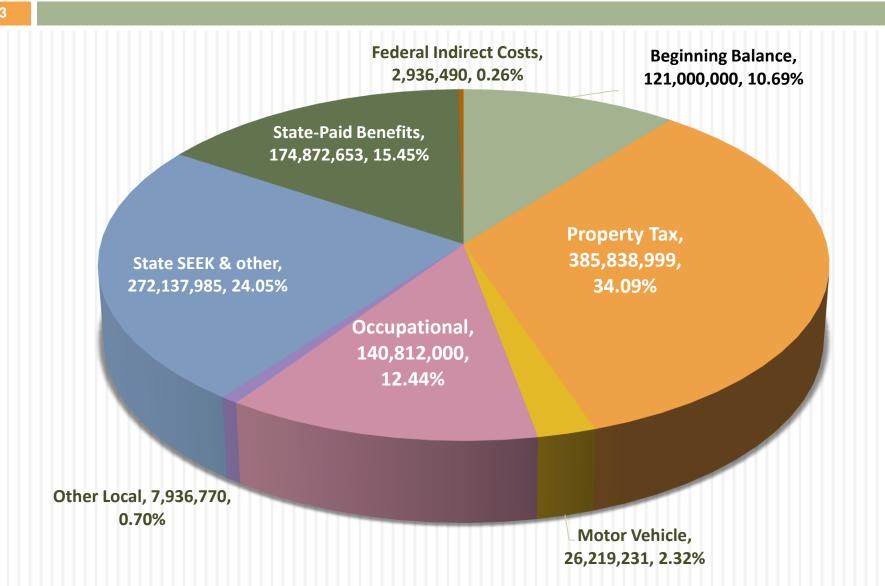

WORKING BUDGET FY'15 PRESENTED FOR APPROVAL SEPTEMBER 22, 2014

### FY'15 TOTAL WORKING BUDGET REVENUE \$1,406,028,130



## FY'15 GENERAL FUND WORKING BUDGET REVENUE \$1,131,754,128





#### General Fund Expense Trend

| 5             | Schools                   | School Support            | Business Offi             | ces & Other 🛛 🗕 🗕         | Overhead- other syste     | emwide costs                      |
|---------------|---------------------------|---------------------------|---------------------------|---------------------------|---------------------------|-----------------------------------|
| 0 —           | <b>28,598,032</b><br>FY10 | <b>29,314,932</b><br>FY11 | <b>31,914,142</b><br>FY12 | <b>28,925,174</b><br>FY13 | <b>30,948,421</b><br>FY14 | <b>37,901,446</b><br>FY1 <i>5</i> |
|               | 32,320,244                | 32,446,951                | 32,485,036                | 34,330,017                | 36,212,275                | 37,770,000