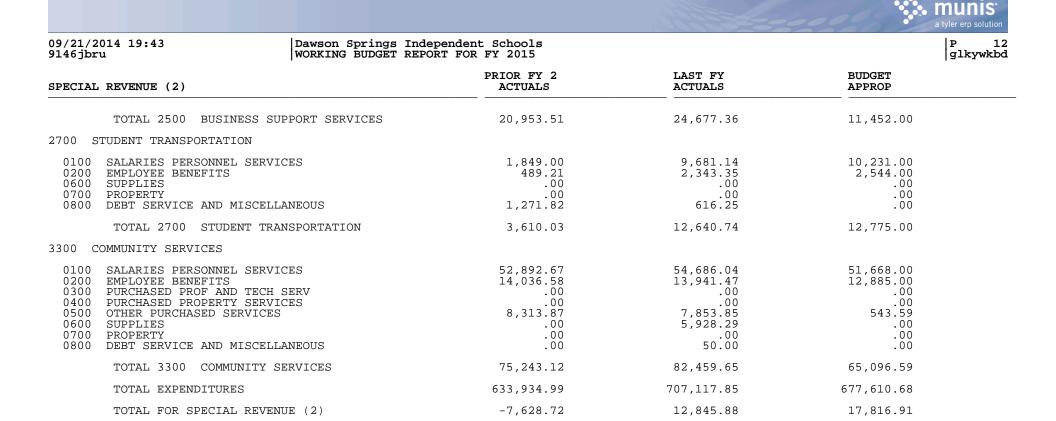

|                                                                                                                   |
| 0100 SALARIES PERSONNEL SERVICES<br>0200 EMPLOYEE BENEFITS<br>0300 PURCHASED PROF AND TECH SER<br>0400 PURCHASED PROPERTY SERVICES<br>0600 SUPPLIES<br>0700 PROPERTY                                                                      | 2V                                           | .00<br>.00<br>1,786.61<br>.00<br>4,505.00<br>14,661.90                                                              | .00<br>.00<br>3,000.00<br>.00<br>439.26<br>21,238.10                                                               | .00<br>.00<br>7,000.00<br>3,252.00<br>1,200.00<br>.00                                                             |



|                                                                        |                                 |                    | a tyler erp solution |
|------------------------------------------------------------------------|---------------------------------|--------------------|----------------------|
| 09/21/2014 19:43 Dawson Springs Indep<br>9146jbru WORKING BUDGET REPOR | endent Schools<br>T FOR FY 2015 |                    | P 13<br>glkywkbd     |
| CAPITAL OUTLAY FUND (310)                                              | PRIOR FY 2<br>ACTUALS           | LAST FY<br>ACTUALS | BUDGET<br>APPROP     |
| REVENUES                                                               |                                 |                    |                      |
| 0999 BEGINNING BALANCE