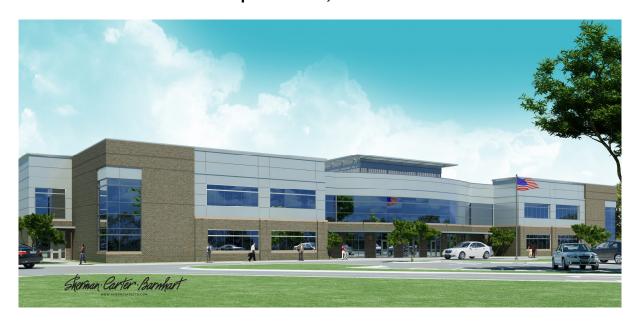

## HARDIN COUNTY SCHOOLS EARLY COLLEGE AND CAREER CENTER

SCB Project No. 1309

## **Construction Update**

September 10, 2014

Original Construction Cost: \$15,362,000.00

Present Construction Cost: \$15,507,675.77 (Revised by Change Order No. 7)

Original Completion Dates

Substantial Completion: July 1, 2014 Final Completion: August 1, 2014

## **Progress Report**

Project has now reached Substantial Completion. Contractor has installed remaining metal wall panels and sunshade on the exterior. Completion of the Interior and Exterior Punchlists and MEP hook up of Owner furnished equipment is ongoing.