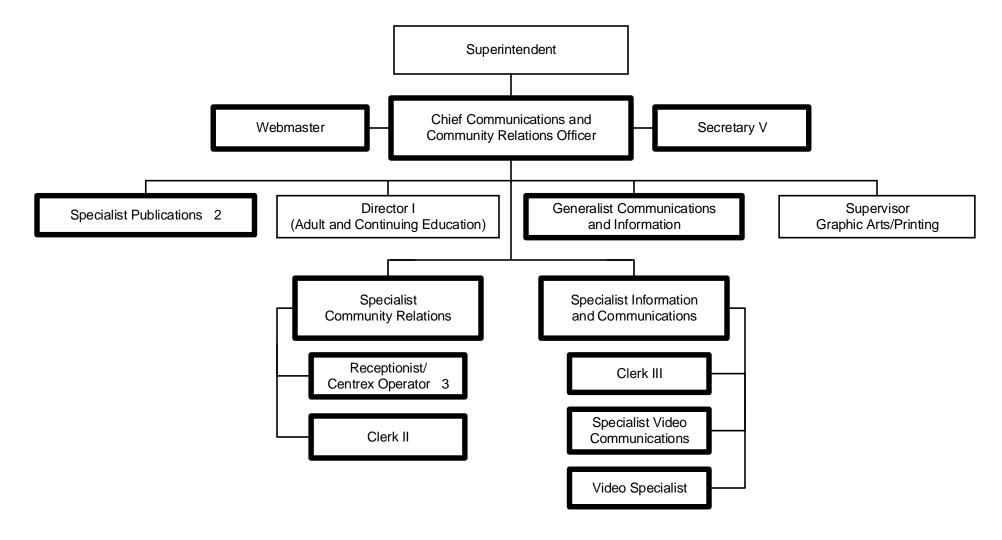

General Fund Positions: 18 Categorical Fund Positions: 3



General Fund Positions: 7
Categorical Fund Positions: 0



General Fund Positions: 0 Categorical Fund Positions: 41 Munis Unit No. AE1 (2 of 2) Adult and Continuing Education 2014-2015



Summary:

General Fund Positions: 0

Categorical Fund Positions: 43



General Fund Positions: 4



General Fund Positions: 15

Categorical Fund Positions: 0



General Fund Positions: 22 Categorical Fund Positions: 6 Munis Unit No. CT1 Human Resources Recruitment and Staffing 2014-2015 Superintendent Chief Operations Officer Director **Human Resources** Data Management/ **Director District Personnel** (Recruitment and Staffing) Research Technician **Human Resources** Specialist II Specialist II Resource Teacher Assistant 3 Clerk III 4 HR Generalist 2 Resource Teacher (195) Clerk III Clerk III 50/50

## Summary:

General Fund Positions: 13.5 Categorical Fund Positions: 5.5



General Fund Positions: 71 Categorical Fund Positions: 0

14 (1 of 2) 9/22/14













General Fund Positions: 0 Categorical Fund Positions: 50