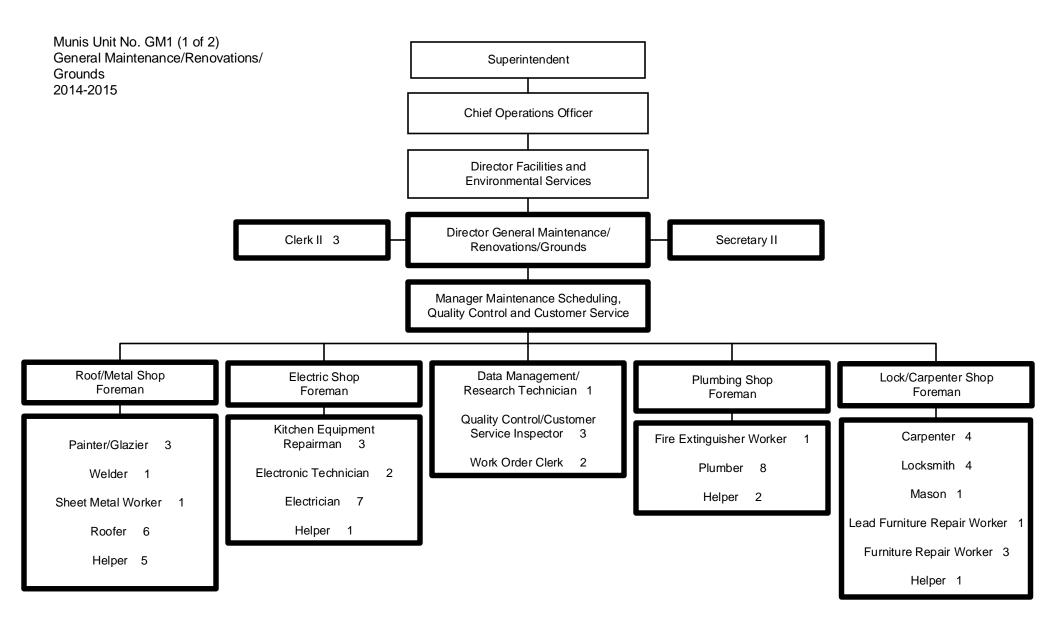

Positions: 0 Categorical Fund Positions: 41 Munis Unit No. AE1 (2 of 2) Adult and Continuing Education 2014-2015



Summary:

General Fund Positions: 0

Categorical Fund Positions: 43



General Fund Positions: 4



General Fund Positions: 15

Categorical Fund Positions: 0



General Fund Positions: 22 Categorical Fund Positions: 6 Munis Unit No. CT1 Human Resources Recruitment and Staffing 2014-2015 Superintendent Chief Operations Officer Director **Human Resources** Data Management/ **Director District Personnel** (Recruitment and Staffing) Research Technician **Human Resources** Specialist II Specialist II Resource Teacher Assistant 3 Clerk III 4 HR Generalist 2 Resource Teacher (195) Clerk III Clerk III 50/50

## Summary:

General Fund Positions: 13.5 Categorical Fund Positions: 5.5



General Fund Positions: 71 Categorical Fund Positions: 0

14 (1 of 2) 9/22/14













General Fund Positions: 0 Categorical Fund Positions: 50