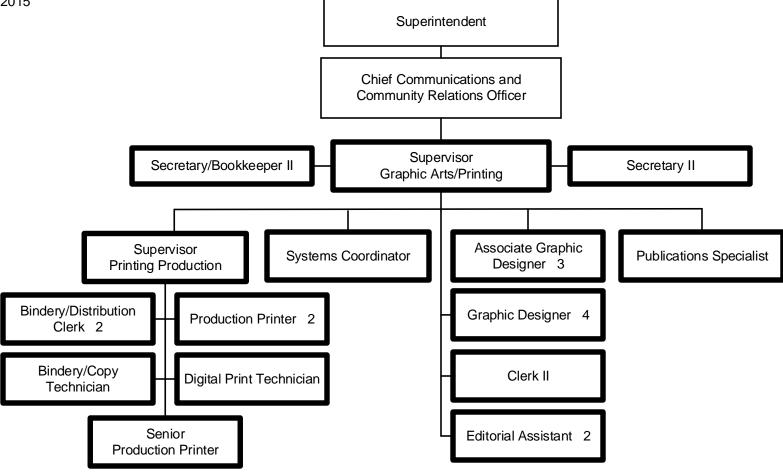

ntinuing Education 2014-2015



Summary:

General Fund Positions: 0

Categorical Fund Positions: 43



General Fund Positions: 4



General Fund Positions: 15

Categorical Fund Positions: 0



General Fund Positions: 22 Categorical Fund Positions: 6 Munis Unit No. CT1 Human Resources Recruitment and Staffing 2014-2015 Superintendent Chief Operations Officer Director **Human Resources** Data Management/ **Director District Personnel** (Recruitment and Staffing) Research Technician **Human Resources** Specialist II Specialist II Resource Teacher Assistant 3 Clerk III 4 HR Generalist 2 Resource Teacher (195) Clerk III Clerk III 50/50

## Summary:

General Fund Positions: 13.5 Categorical Fund Positions: 5.5



General Fund Positions: 71 Categorical Fund Positions: 0

14 (1 of 2) 9/22/14













General Fund Positions: 0 Categorical Fund Positions: 50