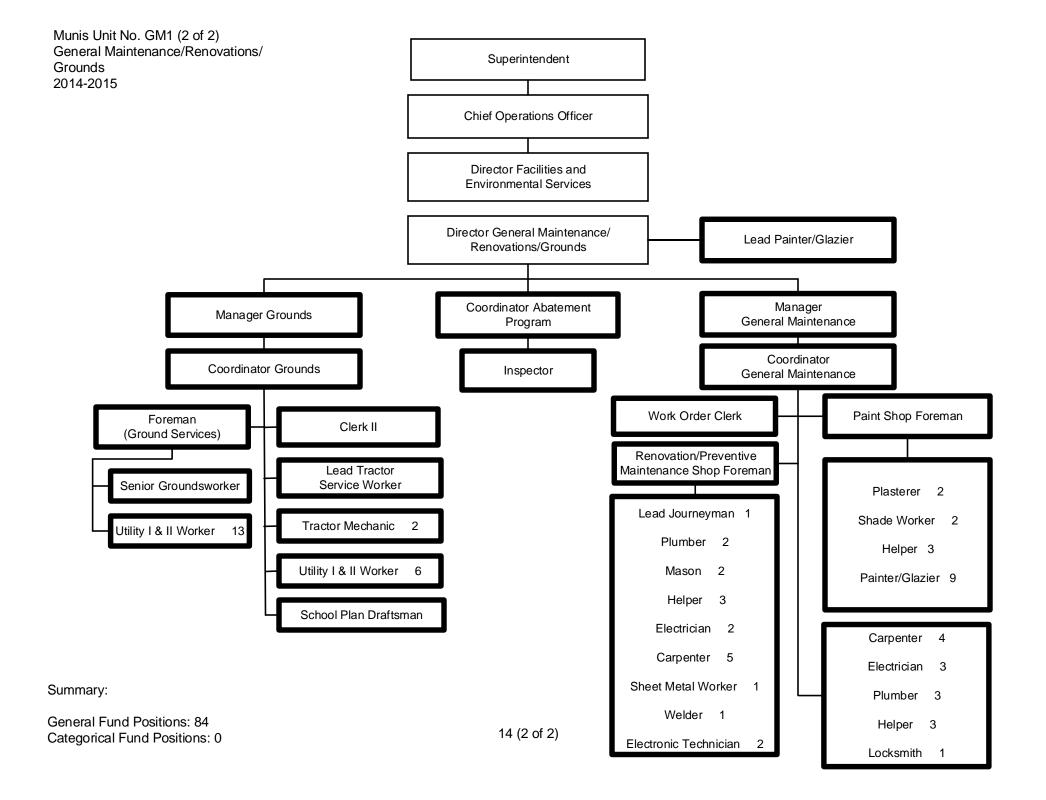

## Summary:

General Fund Positions: 13.5 Categorical Fund Positions: 5.5

General Fund Positions: 71 Categorical Fund Positions: 0

14 (1 of 2) 9/22/14

General Fund Positions: 0 Categorical Fund Positions: 50