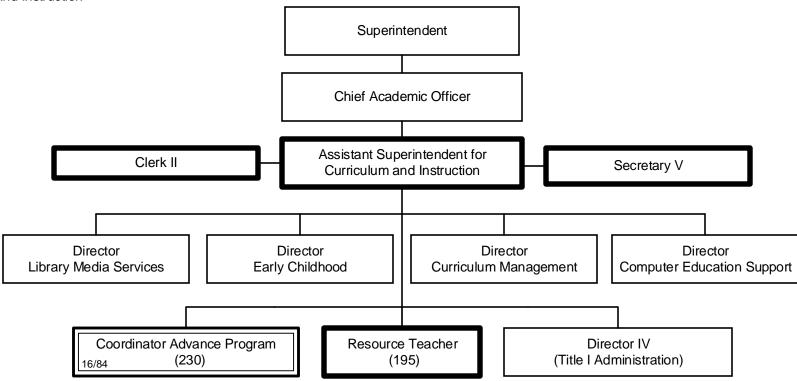

General Fund Positions: 18 Categorical Fund Positions: 3



General Fund Positions: 7
Categorical Fund Positions: 0



General Fund Positions: 0 Categorical Fund Positions: 41 Munis Unit No. AE1 (2 of 2) Adult and Continuing Education 2014-2015



Summary:

General Fund Positions: 0

Categorical Fund Positions: 43



General Fund Positions: 4



General Fund Positions: 15

Categorical Fund Positions: 0



General Fund Positions: 22 Categorical Fund Positions: 6 Munis Unit No. CT1 Human Resources Recruitment and Staffing 2014-2015 Superintendent Chief Operations Officer Director **Human Resources** Data Management/ **Director District Personnel** (Recruitment and Staffing) Research Technician **Human Resources** Specialist II Specialist II Resource Teacher Assistant 3 Clerk III 4 HR Generalist 2 Resource Teacher (195) Clerk III Clerk III 50/50

## Summary:

General Fund Positions: 13.5 Categorical Fund Positions: 5.5



General Fund Positions: 71 Categorical Fund Positions: 0

14 (1 of 2) 9/22/14













General Fund Positions: 0 Categorical Fund Positions: 50