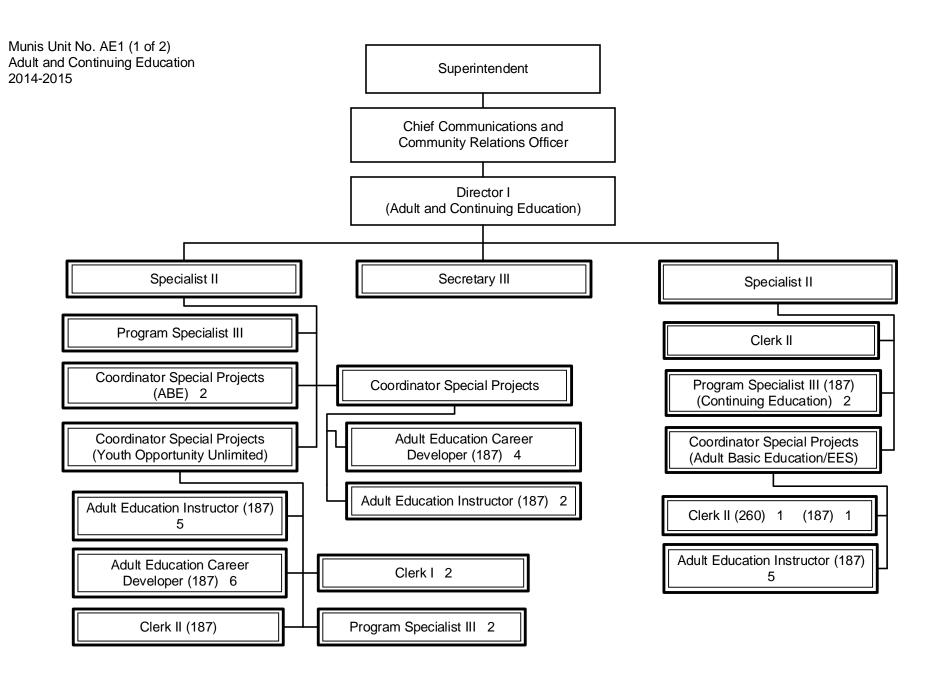

General Fund Positions: 18 Categorical Fund Positions: 3

General Fund Positions: 7
Categorical Fund Positions: 0

General Fund Positions: 0 Categorical Fund Positions: 41 Munis Unit No. AE1 (2 of 2) Adult and Continuing Education 2014-2015