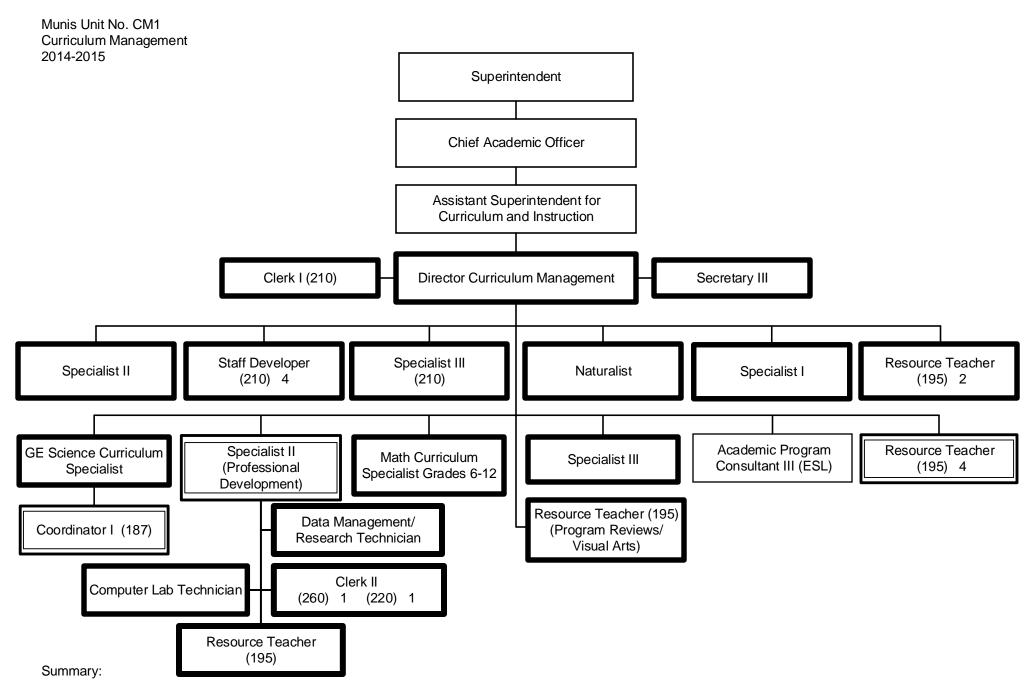

General Fund Positions: 18 Categorical Fund Positions: 3



General Fund Positions: 7
Categorical Fund Positions: 0



General Fund Positions: 0 Categorical Fund Positions: 41 Munis Unit No. AE1 (2 of 2) Adult and Continuing Education 2014-2015



Summary:

General Fund Positions: 0

Categorical Fund Positions: 43



General Fund Positions: 4



General Fund Positions: 15

Categorical Fund Positions: 0



General Fund Positions: 22 Categorical Fund Positions: 6 Munis Unit No. CT1 Human Resources Recruitment and Staffing 2014-2015 Superintendent Chief Operations Officer Director **Human Resources** Data Management/ **Director District Personnel** (Recruitment and Staffing) Research Technician **Human Resources** Specialist II Specialist II Resource Teacher Assistant 3 Clerk III 4 HR Generalist 2 Resource Teacher (195) Clerk III Clerk III 50/50

## Summary:

General Fund Positions: 13.5 Categorical Fund Positions: 5.5



General Fund Positions: 71 Categorical Fund Positions: 0

14 (1 of 2) 9/22/14













General Fund Positions: 0 Categorical Fund Positions: 50