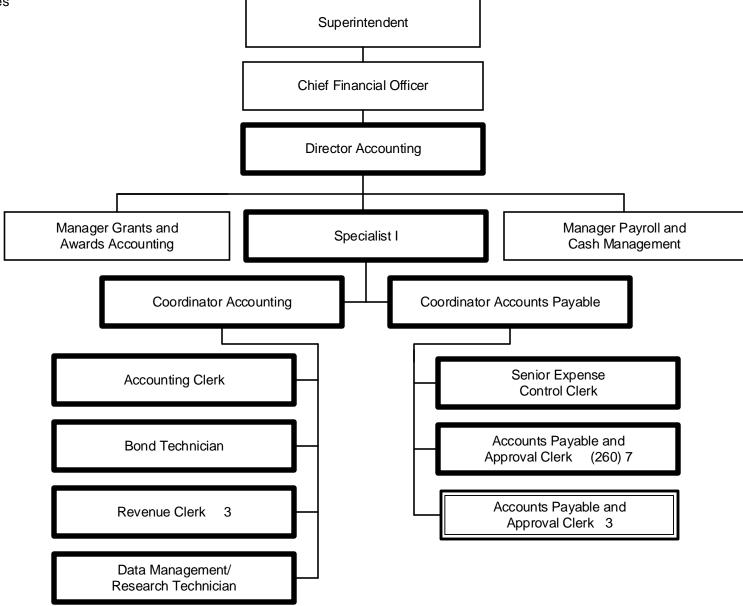

General Fund Positions: 18 Categorical Fund Positions: 3



General Fund Positions: 7
Categorical Fund Positions: 0



General Fund Positions: 0 Categorical Fund Positions: 41 Munis Unit No. AE1 (2 of 2) Adult and Continuing Education 2014-2015



Summary:

General Fund Positions: 0

Categorical Fund Positions: 43



General Fund Positions: 4



General Fund Positions: 15

Categorical Fund Positions: 0



General Fund Positions: 22 Categorical Fund Positions: 6 Munis Unit No. CT1 Human Resources Recruitment and Staffing 2014-2015 Superintendent Chief Operations Officer Director **Human Resources** Data Management/ **Director District Personnel** (Recruitment and Staffing) Research Technician **Human Resources** Specialist II Specialist II Resource Teacher Assistant 3 Clerk III 4 HR Gener