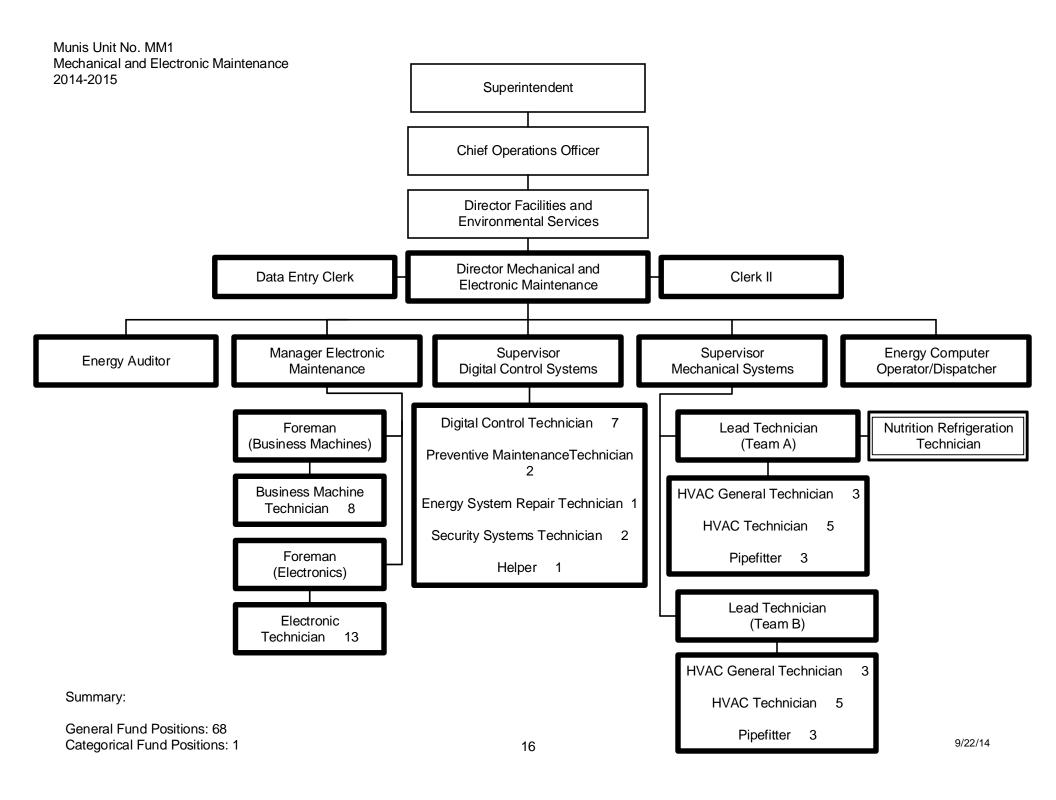

Continuing Education 2014-2015



Summary:

General Fund Positions: 0

Categorical Fund Positions: 43



General Fund Positions: 4



General Fund Positions: 15

Categorical Fund Positions: 0



General Fund Positions: 22 Categorical Fund Positions: 6 Munis Unit No. CT1 Human Resources Recruitment and Staffing 2014-2015 Superintendent Chief Operations Officer Director **Human Resources** Data Management/ **Director District Personnel** (Recruitment and Staffing) Research Technician **Human Resources** Specialist II Specialist II Resource Teacher Assistant 3 Clerk III 4 HR Generalist 2 Resource Teacher (195) Clerk III Clerk III 50/50

## Summary:

General Fund Positions: 13.5 Categorical Fund Positions: 5.5



General Fund Positions: 71 Categorical Fund Positions: 0

14 (1 of 2) 9/22/14













General Fund Positions: 0 Categorical Fund Positions: 50