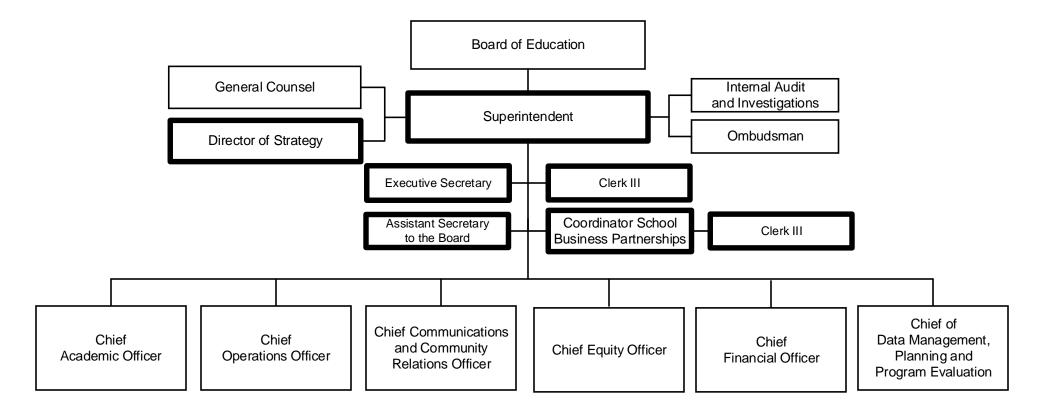

General Fund Positions: 18 Categorical Fund Positions: 3



General Fund Positions: 7
Categorical Fund Positions: 0



General Fund Positions: 0 Categorical Fund Positions: 41 Munis Unit No. AE1 (2 of 2) Adult and Continuing Education 2014-2015



Summary:

General Fund Positions: 0

Categorical Fund Positions: 43



General Fund Positions: 4



General Fund Positions: 15

Categorical Fund Positions: 0



General Fund Positions: 22 Categorical Fund Positions: 6 Munis Unit No. CT1 Human Resources Recruitment and Staffing 2014-2015 Superintendent Chief Operations Officer Director **Human Resources** Data Management/ **Director District Personnel** (Recruitment and Staffing) Research Technician **Human Resources** Specialist II Specialist II Resource Teacher Assistant 3 Clerk III 4 HR Generalist 2 Resource Teacher (195) Clerk III Clerk III 50/50

##