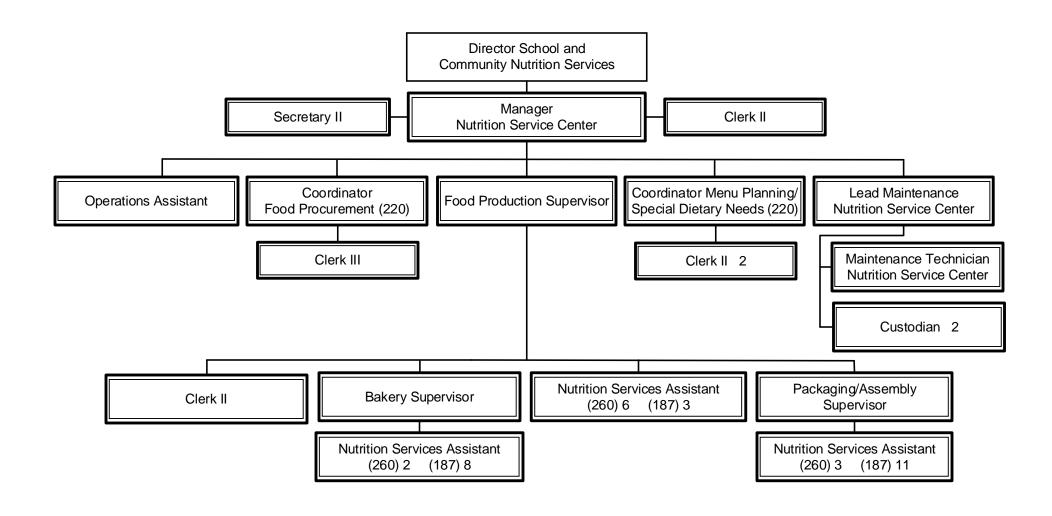

ng Education 2014-2015



Summary:

General Fund Positions: 0

Categorical Fund Positions: 43



General Fund Positions: 4



General Fund Positions: 15

Categorical Fund Positions: 0



General Fund Positions: 22 Categorical Fund Positions: 6 Munis Unit No. CT1 Human Resources Recruitment and Staffing 2014-2015 Superintendent Chief Operations Officer Director **Human Resources** Data Management/ **Director District Personnel** (Recruitment and Staffing) Research Technician **Human Resources** Specialist II Specialist II Resource Teacher Assistant 3 Clerk III 4 HR Generalist 2 Resource Teacher (195) Clerk III Clerk III 50/50

## Summary:

General Fund Positions: 13.5 Categorical Fund Positions: 5.5



General Fund Positions: 71 Categorical Fund Positions: 0

14 (1 of 2) 9/22/14













General Fund Positions: 0 Categorical Fund Positions: 50