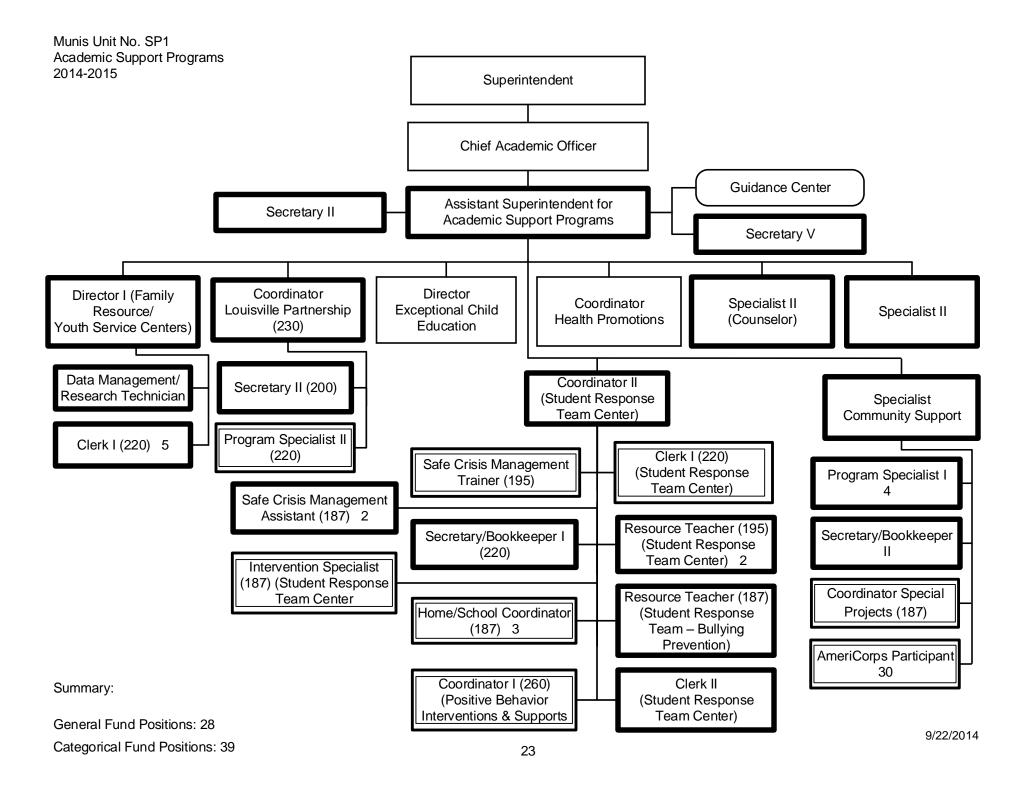

Summary:

General Fund Positions: 0

Categorical Fund Positions: 43

General Fund Positions: 4

General Fund Positions: 15

Categorical Fund Positions: 0

General Fund Positions: 22 Categorical Fund Positions: 6 Munis Unit No. CT1 Human Resources Recruitment and Staffing 2014-2015 Superintendent Chief Operations Officer Director **Human Resources** Data Management/ **Director District Personnel** (Recruitment and Staffing) Research Technician **Human Resources** Specialist II Specialist II Resource Teacher Assistant 3 Clerk III 4 HR Generalist 2 Resource Teacher (195) Clerk III Clerk III 50/50