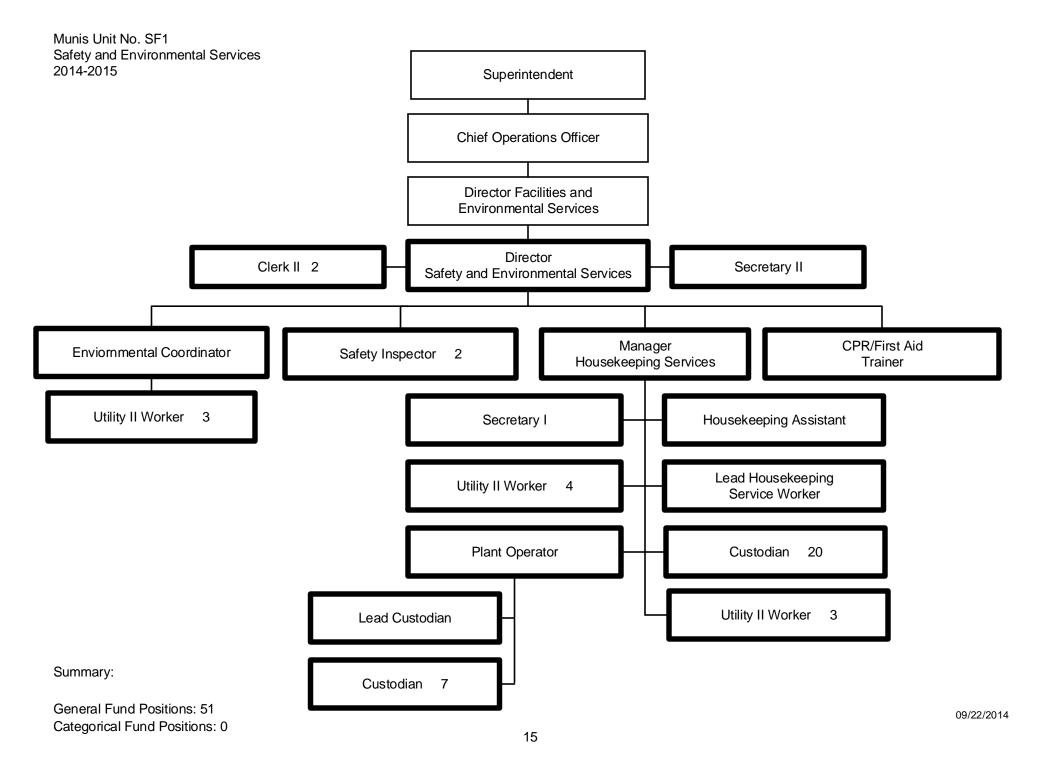

inuing Education 2014-2015



Summary:

General Fund Positions: 0

Categorical Fund Positions: 43



General Fund Positions: 4



General Fund Positions: 15

Categorical Fund Positions: 0



General Fund Positions: 22 Categorical Fund Positions: 6 Munis Unit No. CT1 Human Resources Recruitment and Staffing 2014-2015 Superintendent Chief Operations Officer Director **Human Resources** Data Management/ **Director District Personnel** (Recruitment and Staffing) Research Technician **Human Resources** Specialist II Specialist II Resource Teacher Assistant 3 Clerk III 4 HR Generalist 2 Resource Teacher (195) Clerk III Clerk III 50/50

## Summary:

General Fund Positions: 13.5 Categorical Fund Positions: 5.5



General Fund Positions: 71 Categorical Fund Positions: 0

14 (1 of 2) 9/22/14













General Fund Positions: 0 Categorical Fund Positions: 50