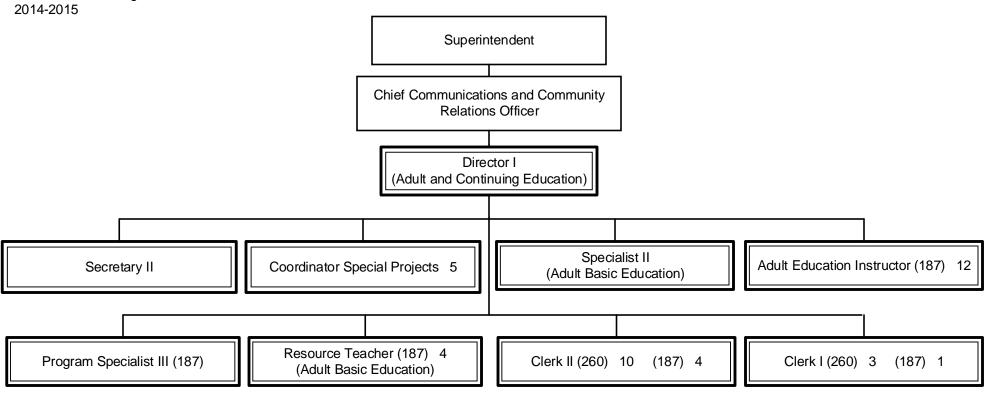

General Fund Positions: 18 Categorical Fund Positions: 3

General Fund Positions: 7
Categorical Fund Positions: 0

General Fund Positions: 0 Categorical Fund Positions: 41 Munis Unit No. AE1 (2 of 2) Adult and Continuing Education 2014-2015

Summary:

General Fund Positions: 0

Categorical Fund Positions: 43

General Fund Positions: 4

General Fund Positions: 15

Categorical Fund Positions: 0

General Fund Positions: 22 Categorical Fund Positions: 6 Munis Unit No. CT1 Human Resources Recruitment and Staffing 2014-2015 Superintendent Chief Operations Officer Director **Human Resources** Data Management/ **Director District Personnel** (Recruitment and Staffing) Research Technician **Human Resources** Specialist II Specialist II Resource Teacher Assistant 3 Clerk III 4 HR Generalist 2 Resource Teacher (195) Clerk III Clerk III 50/50