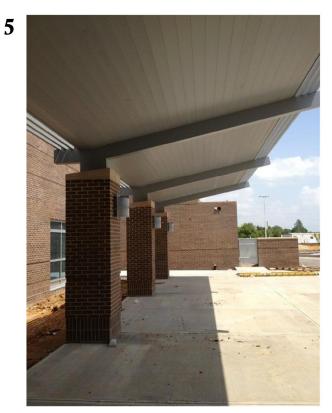

#### Past Two Weeks Progress:

- 1. Continue paving, curbs, sidewalks, and top soil placement
- 2. Installed screen wall gates
- 3. The cmu and brick is complete
- 4. Roofing and sheet metal is ongoing
- 5. Canopy installation is ongoing
- 6. Finishing GWB at windows and doors
- 7. Visual display board installations are ongoing
- 8. Painting is ongoing
- 9. Installed vinyl base on Lower Level
- 10. Ceiling grid installation is ongoing
- 11. Polishing of concrete floors is complete, Rooms 109, 140, and 136 are being reworked
- 12. Casework installation is ongoing
- 13. Kitchen equipment installation is ongoing
- 14. Exterior aluminum storefront and doors are installed, currently working on trim and caulk
- 15. Installed exterior louvers
- 16. Installed walk-in freezer/cooler
- 17. Continue fire suppression at the Upper Level (waiting on dry pendant heads)
- 18. Installing plumbing fixtures and hooking up kitchen equipment
- 19. Electrical rough-in is ongoing at both levels. Lights and devices are being installed
- 20. Testing cable and installing speakers and smartboards

#### Next Two Weeks Progress:

- 1. Complete sidewalks and topsoil
- 2. Complete canopies/walkway covers
- 3. Begin sunshade installation
- 4. Begin installing stone and remaining asphalt base
- 5. Begin landscaping
- 6. Install interior storefront at Lobby 100
- 7. Continue base and floor coverings
- 8. Complete casework and countertops
- Complete roofing
- 10. Complete finishing GWB
- 11. Complete ceiling grid on Upper Level
- 12. Continue painting
- 13. Continue MEP rough-in
- 14. Begin final cleaning