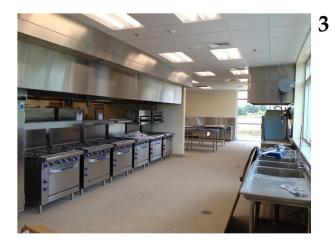

#### Past Two Weeks Progress:

- 1. Continue paving, curbs, sidewalks, and top soil placement
- 2. Installed screen wall gates
- 3. The cmu and brick is complete
- 4. Roofing and sheet metal is ongoing
- 5. Canopy installation is ongoing
- 6. Finishing GWB at windows and doors
- 7. Visual display board installations are ongoing
- 8. Painting is ongoing
- 9. Installed vinyl base on Lower Level
- 10. Ceiling grid installation is ongoing
- 11. Polishing of concrete floors is complete, Rooms 109, 140, and 136 are being reworked
- 12. Casework installation is ongoing
- 13. Kitchen equipment installation is ongoing
- 14. Exterior aluminum storefront and doors are installed, currently working on trim and caulk
- 15. Installed exterior louvers
- 16. Installed walk-in freezer/cooler
- 17. Continue fire suppression at the Upper Level (waiting on dry pendant heads)
- 18. Installing plumbing fixtures and hooking up kitchen equipment
- 19. Electrical rough-in is ongoing at both levels. Lights and devices are being installed
- 20. Testing cable and installing speakers and smartboards

## Lower Level

3