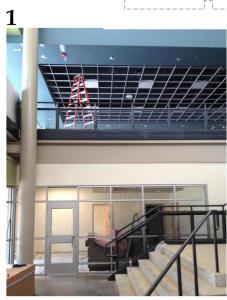

he Upper Level (waiting on dry pendant heads)
- 18. Installing plumbing fixtures and hooking up kitchen equipment
- 19. Electrical rough-in is ongoing at both levels. Lights and devices are being installed
- 20. Testing cable and installing speakers and smartboards

#### Next Two Weeks Progress:

- 1. Complete sidewalks and topsoil
- 2. Complete canopies/walkway covers
- 3. Begin sunshade installation
- 4. Begin installing stone and remaining asphalt base
- 5. Begin landscaping
- 6. Install interior storefront at Lobby 100
- 7. Continue base and floor coverings
- 8. Complete casework and countertops
- Complete roofing
- 10. Complete finishing GWB
- 11. Complete ceiling grid on Upper Level
- 12. Continue painting
- 13. Continue MEP rough-in
- 14. Begin final cleaning

## Lower Level











3







## **Upper Level**