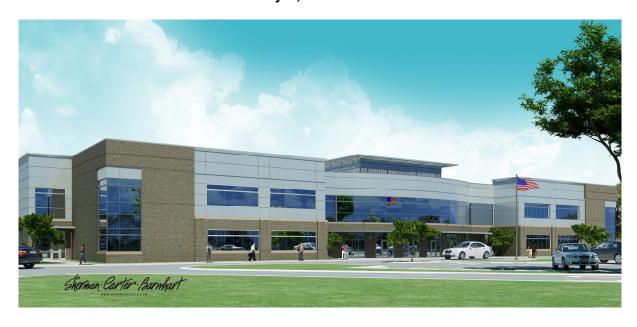

## HARDIN COUNTY SCHOOLS EARLY COLLEGE AND CAREER CENTER

SCB Project No. 1309

# Construction Update July 1, 2014

Original Construction Cost: \$15,362,000.00

Present Construction Cost: \$15,498,679.48 (Revised by Change Order Nos. 5 and 6)

Original Completion Dates

Substantial Completion: July 1, 2014 Final Completion: August 1, 2014

Anticipated Completion Dates

Substantial Completion: July 15, 2014 Final Completion: August 1, 2014