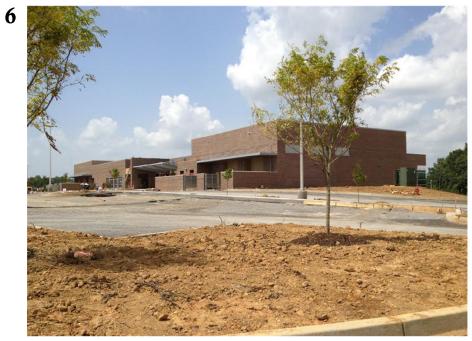

#### Past Two Weeks Progress:

- 1. Continue paving, curbs, sidewalks, and top soil placement
- 2. Installed screen wall gates
- 3. The cmu and brick is complete
- 4. Roofing and sheet metal is ongoing
- 5. Canopy installation is ongoing
- 6. Finishing GWB at windows and doors
- 7. Visual display board installations are ongoing
- 8. Painting is ongoing
- 9. Installed vinyl base on Lower Level
- 10. Ceiling grid installation is ongoing
- 11. Polishing of concrete floors is complete, Rooms 109, 140, and 136 are being reworked
- 12. Casework installation is ongoing
- 13. Kitchen equipment installation is ongoing
- 14. Exterior aluminum storefront and doors are installed, currently working on trim and caulk
- 15. Installed exterior louvers
- 16. Installed walk-in freezer/cooler
- 17. Continue fire suppression at the Upper Level (waiting on dry pendant heads)
- 18. Installing plumbing fixtures and hooking up kitchen equipment
- 19. Electrical rough-in is ongoing at both levels. Lights and devices are being installed
- 20. Testing cable and installing speakers and smartboards

#### Next Two Weeks Progress:

- 1. Complete sidewalks and topsoil
- 2. Complete canopies/walkway covers
- 3. Begin sunshade installation
- 4. Begin installing stone and remaining asphalt base
- 5. Begin landscaping
- 6. Install interior storefront at Lobby 100
- 7. Continue base and floor coverings
- 8. Complete casework and countertops
- Complete roofing
- 10. Complete finishing GWB
- 11. Complete ceiling grid on Upper Level
- 12. Continue painting
- 13. Continue MEP rough-in
- 14. Begin final cleaning