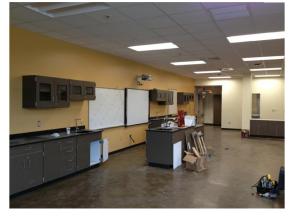

Level (waiting on dry pendant heads)
- 18. Installing plumbing fixtures and hooking up kitchen equipment
- 19. Electrical rough-in is ongoing at both levels. Lights and devices are being installed
- 20. Testing cable and installing speakers and smartboards

#### Next Two Weeks Progress:

- 1. Complete sidewalks and topsoil
- 2. Complete canopies/walkway covers
- 3. Begin sunshade installation
- 4. Begin installing stone and remaining asphalt base
- 5. Begin landscaping
- 6. Install interior storefront at Lobby 100
- 7. Continue base and floor coverings
- 8. Complete casework and countertops
- Complete roofing
- 10. Complete finishing GWB
- 11. Complete ceiling grid on Upper Level
- 12. Continue painting
- 13. Continue MEP rough-in
- 14. Begin final cleaning

## Lower Level











3







## **Upper Level**