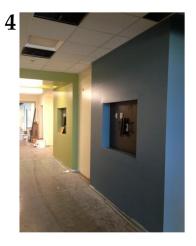

#### Past Two Weeks Progress:

- 1. Continue paving, curbs, sidewalks, and top soil placement
- 2. Installed screen wall gates
- 3. The cmu and brick is complete
- 4. Roofing and sheet metal is ongoing
- 5. Canopy installation is ongoing
- 6. Finishing GWB at windows and doors
- 7. Visual display board installations are ongoing
- 8. Painting is ongoing
- 9. Installed vinyl base on Lower Level
- 10. Ceiling grid installation is ongoing
- 11. Polishing of concrete floors is complete, Rooms 109, 140, and 136 are being reworked
- 12. Casework installation is ongoing
- 13. Kitchen equipment installation is ongoing
- 14. Exterior aluminum storefront and doors are installed, currently working on trim and caulk
- 15. Installed exterior louvers
- 16. Installed walk-in freezer/cooler
- 17. Continue fire suppression at the Upper Level (waiting on dry pendant heads)
- 18. Installing plumbing fixtures and hooking up kitchen equipment
- 19. Electrical rough-in is ongoing at both levels. Lights and devices are being installed
- 20. Testing cable and installing speakers and smartboards

## **Upper Level**