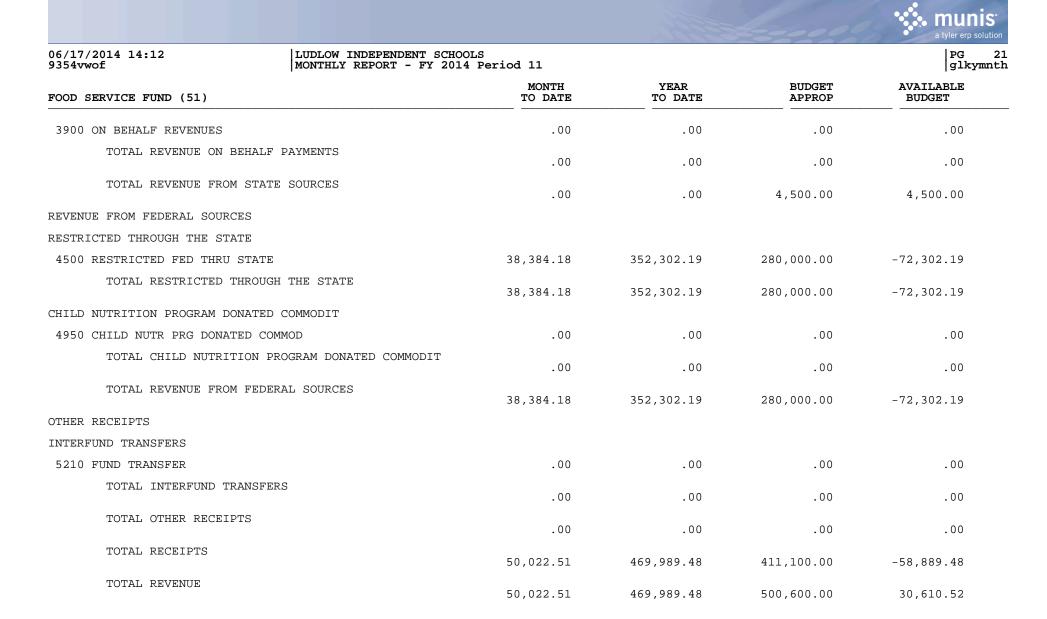

|                                |                                             |                  |                 | Land             | a tyler erp solut   |
|--------------------------------|---------------------------------------------|------------------|-----------------|------------------|---------------------|
| 06/17/2014 14:12<br>9354vwof   | LUDLOW INDEPENDENT S<br>MONTHLY REPORT - FY |                  |                 |                  | PG<br> glkymr       |
| SPECIAL REVENUE (2)            |                                             | MONTH<br>TO DATE | YEAR<br>TO DATE | BUDGET<br>APPROP | AVAILABLE<br>BUDGET |
|                                |                                             | 2,240.00         | 241,013.59      | 266,721.54       | 25,707.95           |
| REVENUE ON BEHALF PAYMENTS     |                                             |                  |                 |                  |                     |
| 3900 ON BEHALF REVENUES        |                                             | .00              | .00             | .00              | .00                 |
| TOTAL REVENUE ON BEHALF        | PAYMENTS                                    | .00              | .00             | .00              | .00                 |
| TOTAL REVENUE FROM STATE       | E SOURCES                                   | 2,240.00         | 241,013.59      | 266,721.54       | 25,707.95           |
| REVENUE FROM FEDERAL SOURCES   |                                             |                  |                 |                  |                     |
| RESTRICTED THROUGH THE STATE   |                                             |                  |                 |                  |                     |
| 4500 RESTRICTED FED THRU STATE |                                             | 39,891.00        | 382,062.50      | 622,817.00       | 240,754.50          |
| TOTAL RESTRICTED THROUGH       | H THE STATE                                 | 39,891.00        | 382,062.50      | 622,817.00       | 240,754.50          |
| THROUGH INTERMEDIATE AGENCIES  |                                             |                  |                 |                  |                     |
| 4700 FEDERAL REV THRU INTERMED | SRC                                         | .00              | .00             | .00              | .00                 |
| TOTAL THROUGH INTERMEDIA       | ATE AGENCIES                                | .00              | .00             | .00              | .00                 |
| TOTAL REVENUE FROM FEDER       | RAL SOURCES                                 | 39,891.00        | 382,062.50      | 622,817.00       | 240,754.50          |
| OTHER RECEIPTS                 |                                             |                  |                 |                  |                     |
| INTERFUND TRANSFERS            |                                             |                  |                 |                  |                     |
| 5210 FUND TRANSFER             |                                             | 4,571.00         | 19,809.00       | 20,255.00        | 446.00              |
| TOTAL INTERFUND TRANSFER       | RS                                          | 4,571.00         | 19,809.00       | 20,255.00        | 446.00              |
| TOTAL OTHER RECEIPTS           |                                             | 4,571.00         | 19,809.00       | 20,255.00        | 446.00              |
| TOTAL RECEIPTS                 |                                             | 47,067.53        | 648,886.56      | 909,793.54       | 260,906.98          |
| TOTAL REVENUE                  |                                             | 47,067.53        | 648,886.56      | 909,793.54       | 260,906.98          |