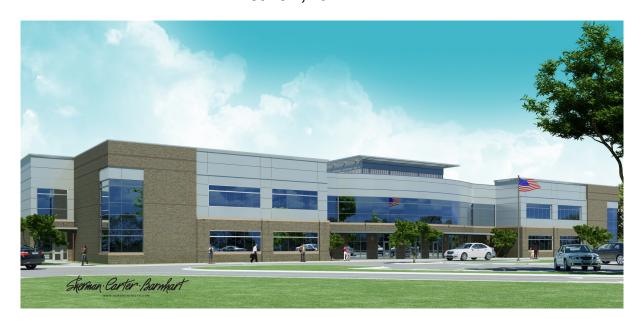

## HARDIN COUNTY SCHOOLS EARLY COLLEGE AND CAREER CENTER

SCB Project No. 1309

# Construction Update June 4, 2014

Original Construction Cost: \$15,362,000.00

Present Construction Cost: \$15,495,343.00 (Revised by Change Order No. 4)

Original Completion Dates

Substantial Completion: July 1, 2014 Final Completion: August 1, 2014