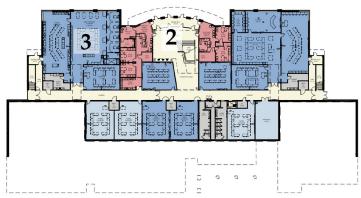

#### **Progress Report**

#### Past Two Weeks Progress:

- 1. Continued paving, curbs, and sidewalks
- 2. Completed CMU on Upper Level
- 3. Completed brick veneer on building
- 4. Continued roofing, flashing, curbs, and pipe penetrations
- 5. Completed GWB on Upper Level
- 6. Completed Hollow Metal doors and frames
- 7. Continued visual display boards following painter
- 8. Completed stainless steel wainscot at Culinary Arts
- 9. Completed locker installation
- 10. Continued painting
- 11. Continued ceiling grid
- 12. Continued polished concrete floor system at Upper Level
- 13. Continued window installation
- 14. Completed hydronic piping at Upper Level
- 15. Factory started heat pumps by Trane
- 16. Continued duct work on Upper Level
- 17. Continued electrical devices, light fixtures, and hook up roof top units
- 18. Continued building racks and data closets
- 19. Completed operable panel partitions
- 20. Continued HVAC controls
- 21. Continued fire suppression at Upper Level