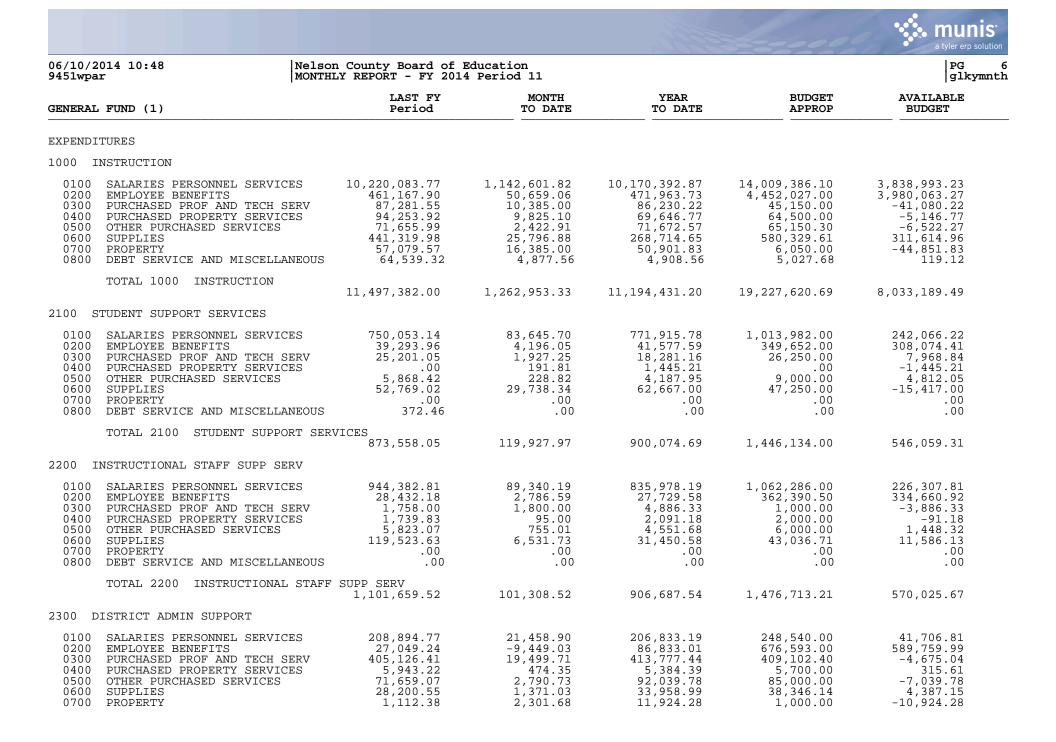

|                                                                           |                                                                                                                                                                                                          |                                                                                                                                    |                                                                                                |                                                                                                                                       | hered                                                                                                                                 | a tyler erp solution                                                                                             |
|---------------------------------------------------------------------------|----------------------------------------------------------------------------------------------------------------------------------------------------------------------------------------------------------|------------------------------------------------------------------------------------------------------------------------------------|------------------------------------------------------------------------------------------------|---------------------------------------------------------------------------------------------------------------------------------------|---------------------------------------------------------------------------------------------------------------------------------------|------------------------------------------------------------------------------------------------------------------|
| 06/10/2014<br>9451wpar                                                    | 10:48 Nelson<br>MONTH                                                                                                                                                                                    | n County Board of E<br>LY REPORT - FY 2014                                                                                         | ducation<br>Period 11                                                                          |                                                                                                                                       |                                                                                                                                       | PG<br>glkymnt                                                                                                    |
| GENERAL FU                                                                | ND (1)                                                                                                                                                                                                   | LAST FY<br>Period                                                                                                                  | MONTH<br>TO DATE                                                                               | YEAR<br>TO DATE                                                                                                                       | BUDGET                                                                                                                                | AVAILABLE<br>BUDGET                                                                                              |
|                                                                           | BT SERVICE AND MISCELLANEOUS                                                                                                                                                                             | 1,614.69<br>.00                                                                                                                    | 347.03<br>.00                                                                                  | 4,757.38<br>.00                                                                                                                       | .00                                                                                                                                   | -4,757.38<br>.00                                                                                                 |
| ТО                                                                        | TAL 2300 DISTRICT ADMIN SUPP                                                                                                                                                                             | ORT<br>749,600.33                                                                                                                  | 38,794.40                                                                                      | 855,508.46                                                                                                                            | 1,464,281.54                                                                                                                          | 608,773.08                                                                                                       |
| 2400 SCHO                                                                 | OOL ADMIN SUPPORT                                                                                                                                                                                        |                                                                                                                                    |                                                                                                |                                                                                                                                       |                                                                                                                                       |                                                                                                                  |
| 0200 EM<br>0300 PU<br>0400 PU<br>0500 OT<br>0600 SU<br>0700 PR<br>0800 DE | LARIES PERSONNEL SERVICES<br>IPLOYEE BENEFITS<br>IRCHASED PROF AND TECH SERV<br>IRCHASED PROPERTY SERVICES<br>HER PURCHASED SERVICES<br>IPPLIES<br>COPERTY<br>BT SERVICE AND MISCELLANEOUS<br>INTINGENCY | $\begin{array}{c} 1,502,978.35\\ 136,930.29\\ 5,728.23\\ 8,652.56\\ 27,333.38\\ 33,973.20\\ 31,312.25\\ .00\\ 4,535.30\end{array}$ | $164,192.94\\14,340.11\\.00\\861.09\\1,611.33\\4,577.21\\.00\\.00\\4,517.22$                   | $\begin{array}{c} 1,591,740.33\\ 140,201.03\\ 12,230.52\\ 10,522.85\\ 19,841.02\\ 25,671.90\\ 8,292.03\\ .00\\ 40,392.37 \end{array}$ | $\begin{array}{c} 1,979,457.50\\ 594,835.00\\ 150.00\\ 15,574.20\\ 15,323.00\\ 64,191.00\\ 1,500.00\\ .00\\ 24,120.00\end{array}$     | 387,717.17<br>454,633.97<br>-12,080.52<br>5,051.35<br>-4,518.02<br>38,519.10<br>-6,792.03<br>.00<br>-16,272.37   |
| ТО                                                                        | TAL 2400 SCHOOL ADMIN SUPPOR                                                                                                                                                                             | r<br>1,751,443.56                                                                                                                  | 190,099.90                                                                                     | 1,848,892.05                                                                                                                          | 2,695,150.70                                                                                                                          | 846,258.65                                                                                                       |
| 2500 BUSI                                                                 | NESS SUPPORT SERVICES                                                                                                                                                                                    | _,,                                                                                                                                |                                                                                                | _,,                                                                                                                                   | _,,                                                                                                                                   |                                                                                                                  |
| 0200 EM<br>0300 PU<br>0400 PU<br>0500 OT<br>0600 SU<br>0700 PR            | LARIES PERSONNEL SERVICES<br>IPLOYEE BENEFITS<br>IRCHASED PROF AND TECH SERV<br>IRCHASED PROPERTY SERVICES<br>HER PURCHASED SERVICES<br>IPPLIES<br>OPERTY<br>BT SERVICE AND MISCELLANEOUS                | 588,268.67<br>93,633.57<br>40,079.13<br>4,287.92<br>24,314.99<br>37,109.66<br>8,166.73<br>.00                                      | 57,151.33<br>8,393.74<br>4,728.79<br>210.36<br>3,681.15<br>1,251.38<br>15,282.24<br>.00        | 578,972.56<br>86,209.59<br>44,955.02<br>1,629.83<br>22,322.88<br>8,403.67<br>18,937.27<br>.00                                         | $\begin{array}{c} 700, 126.00\\ 270, 289.57\\ 52, 500.00\\ 3, 500.00\\ 29, 500.00\\ 71, 500.00\\ 175, 000.00\\ .00\end{array}$        | 121,153.44<br>184,079.98<br>7,544.98<br>1,870.17<br>7,177.12<br>63,096.33<br>156,062.73<br>.00                   |
| ТО                                                                        | TAL 2500 BUSINESS SUPPORT SE                                                                                                                                                                             | RVICES<br>795,860.67                                                                                                               | 90,698.99                                                                                      | 761,430.82                                                                                                                            | 1,302,415.57                                                                                                                          | 540,984.75                                                                                                       |
| 2600 PLAN                                                                 | T OPERATIONS AND MAINTENANCE                                                                                                                                                                             | 193,000.01                                                                                                                         | 50,050.55                                                                                      | /01,450.02                                                                                                                            | 1,502,115.57                                                                                                                          | 540,504.75                                                                                                       |
| 0100 SA<br>0200 EM<br>0300 PU<br>0400 PU<br>0500 OT<br>0600 SU<br>0700 PR | LARIES PERSONNEL SERVICES<br>IPLOYEE BENEFITS<br>IRCHASED PROF AND TECH SERV<br>IRCHASED PROPERTY SERVICES<br>HER PURCHASED SERVICES<br>IPPLIES<br>IOPERTY<br>BT SERVICE AND MISCELLANEOUS               | 907,759.19<br>262,858.02<br>255,084.64<br>275,980.29<br>182,006.76<br>1,382,380.24<br>34,356.94<br>.00                             | 84,563.90<br>23,614.91<br>13,334.13<br>65,867.99<br>9,473.56<br>102,815.16<br>19,025.00<br>.00 | 872,034.96<br>243,403.90<br>162,680.48<br>487,945.69<br>213,257.57<br>1,265,738.99<br>36,368.25<br>.00                                | $\begin{array}{c} 1,022,500.00\\ 582,628.00\\ 165,728.29\\ 207,250.00\\ 238,156.37\\ 1,393,200.00\\ 10,000.00\\ 5,000.00 \end{array}$ | 150, 465.04<br>339, 224.10<br>3, 047.81<br>-280, 695.69<br>24, 898.80<br>127, 461.01<br>-26, 368.25<br>5, 000.00 |
| ТО                                                                        | TAL 2600 PLANT OPERATIONS AN                                                                                                                                                                             | D MAINTENANCE<br>3,300,426.08                                                                                                      | 318,694.65                                                                                     | 3,281,429.84                                                                                                                          | 3,624,462.66                                                                                                                          | 343,032.82                                                                                                       |
| 2700 STUD                                                                 | ENT TRANSPORTATION                                                                                                                                                                                       | 5,500,120.00                                                                                                                       | 510,091.05                                                                                     | 5,201,127.01                                                                                                                          | 5,021,102.00                                                                                                                          | 515,052.02                                                                                                       |
| 0100 SA                                                                   | LARIES PERSONNEL SERVICES<br>PLOYEE BENEFITS                                                                                                                                                             | 863,441.87<br>267,922.96                                                                                                           | 90,460.67<br>27,995.44                                                                         | 862,359.21<br>261,395.81                                                                                                              | 1,075,400.17<br>725,036.00                                                                                                            | 213,040.96<br>463,640.19                                                                                         |

06/10/2014 10:48 Nelson County Board of Education 8 PG MONTHLY REPORT - FY 2014 Period 11 9451wpar glkymnth LAST FY YEAR BUDGET AVAILABLE MONTH GENERAL FUND (1) Period TO DATE TO DATE APPROP BUDGET 11,323.41 0300 PURCHASED PROF AND TECH SERV 5,594.31 -11,323.41 836.38 .00 11,000.00 10,561.84 0400 PURCHASED PROPERTY SERVICES 12,421.80 2,077.94 438.16 63,270.31 0500 OTHER PURCHASED SERVICES 49,460.34 56,121.88 7,148.43 155.18 0600 SUPPLIES 652,399.37 91,998.67 627,665.72 723,500.00 95,834.28 0700 PROPERTY 8,300.25 .00 10,238.09 345,000.00 334,761.91 0800 DEBT SERVICE AND MISCELLANEOUS 200.00 .00 .00 1,025.15 1,025.15 TOTAL 2700 STUDENT TRANSPORTATION 1,859,740.90 213,524.28 1,839,665.96 2,944,231.63 1,104,565.67 3100 FOOD SERVICE OPERATION 80.37 .00 .00 .00 .00 0100 SALARIES PERSONNEL SERVICES 0300 PURCHASED PROF AND TECH SERV .00 .00 .00 .00 .00 .00 .00 PURCHASED PROPERTY SERVICES .00 .00 .00 0400 0500 OTHER PURCHASED SERVICES .00 .00 .00 .00 .00 0600 SUPPLIES .00 .00 .00 .00 .00 0700 PROPERTY .00 .00 .00 .00 .00 TOTAL 3100 FOOD SERVICE OPERATION 80.37 .00 .00 .00 .00 3300 COMMUNITY SERVICES SALARIES PERSONNEL SERVICES 1,456.90 197.03 160.28 .00 -160.28 0100 EMPLOYEE BENEFITS 1,040.58 722.46 0200 95.40 .00 -722.46 OTHER PURCHASED SERVICES 0500 .00 .00 .00 .00 .00 TOTAL 3300 COMMUNITY SERVICES 2,497.48 292.43 882.74 .00 -882.74 5200 FUND TRANSFERS 0900 OTHER ITEMS 167,596.00 .00 .00 75,000.00 75,000.00 TOTAL 5200 FUND TRANSFERS 167,596.00 .00 .00 75,000.00 75,000.00 5300 CONTINGENCY 0840 CONTINGENCY .00 .00 .00 1,650,000.00 1,650,000.00 TOTAL 5300 CONTINGENCY .00 .00 .00 1,650,000.00 1,650,000.00 TOTAL EXPENDITURES 22,099,844.96 2,336,294.47 21,589,003.30 35,906,010.00 14,317,006.70 TOTAL FOR GENERAL FUND (1) -6,632,669.94 6,269,230.88 -751,202.51 6,632,669.94 .00