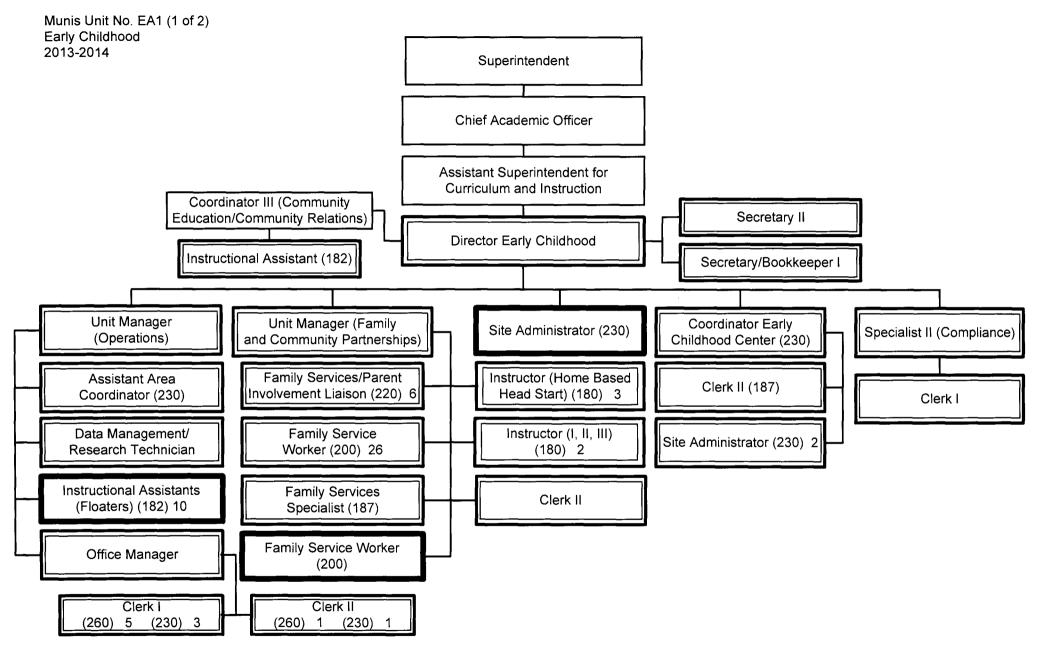

Summary:

General Fund Positions: 12 Categorical Fund Positions: 64

Summary:

General Fund Positions: 8
Categorical Fund Positions: 53

Instructional Assistant

(187)

Administrative Intern

(MTRP) (195)