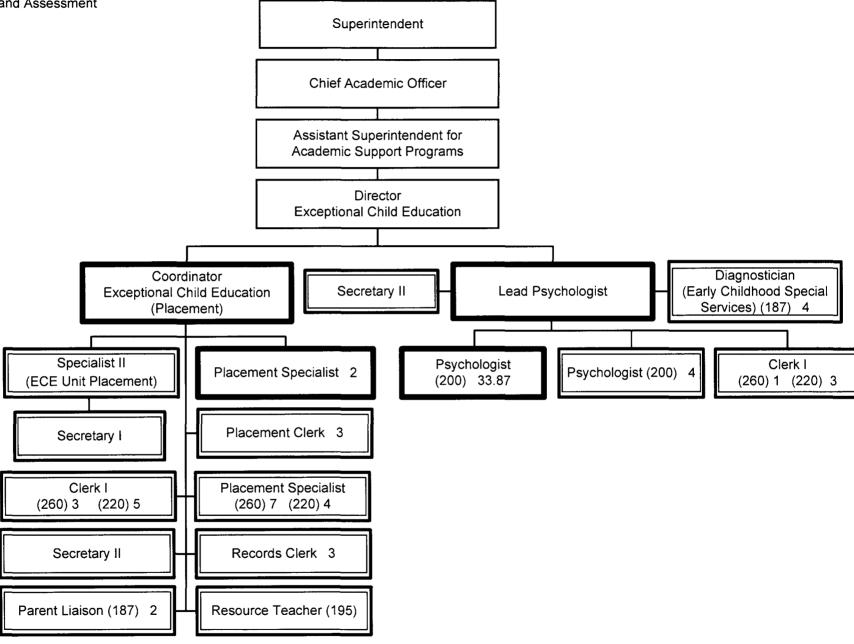

General Fund Positions: 13

06/10/2014 Categorical Fund Positions: 59 24 (1 of 3)

Munis Unit No. EP1 ECE Placement and Assessment 2013-2014

General Fund Positions: 37.87

Summary:

Categorical Fund Positions: 44