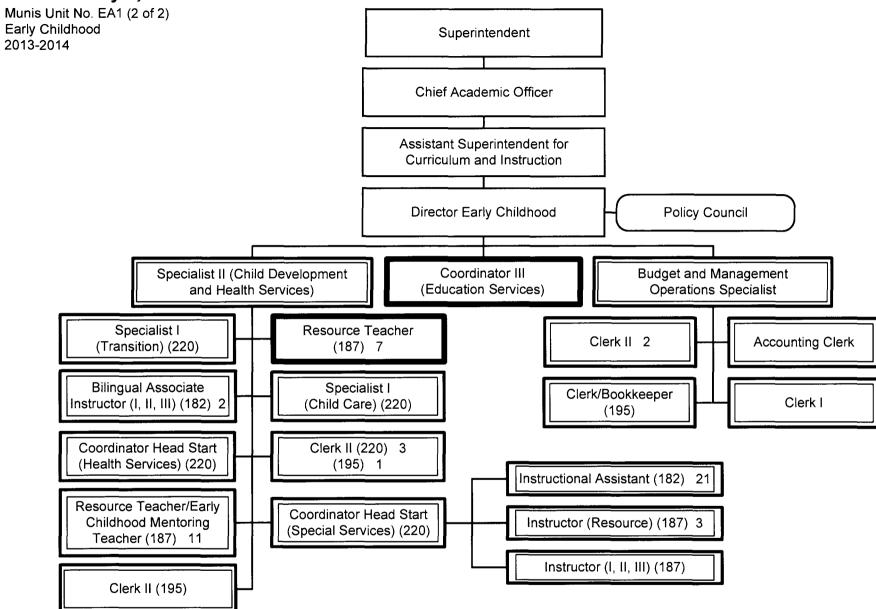

Summary:

General Fund Positions: 12 Categorical Fund Positions: 64

Summary:

General Fund Positions: 8
Categorical Fund Positions: 53

Instructional Assistant

(187)

Administrative Intern

(MTRP) (195)