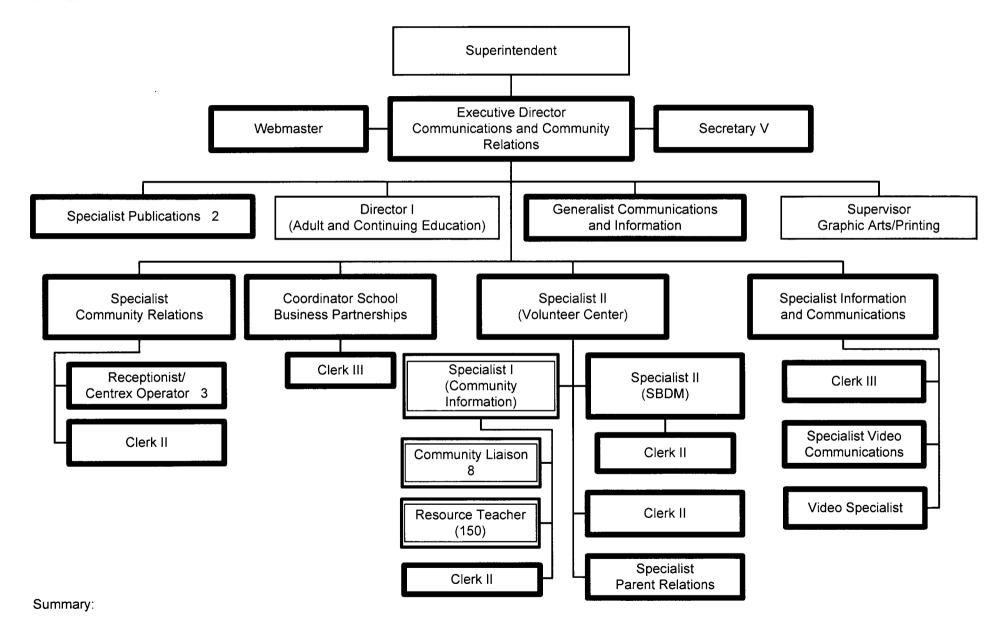

Munis Unit No. CC1 Communications and Community Relations 2013-2014

General Fund Positions: 23

Categorical Fund Positions: 10