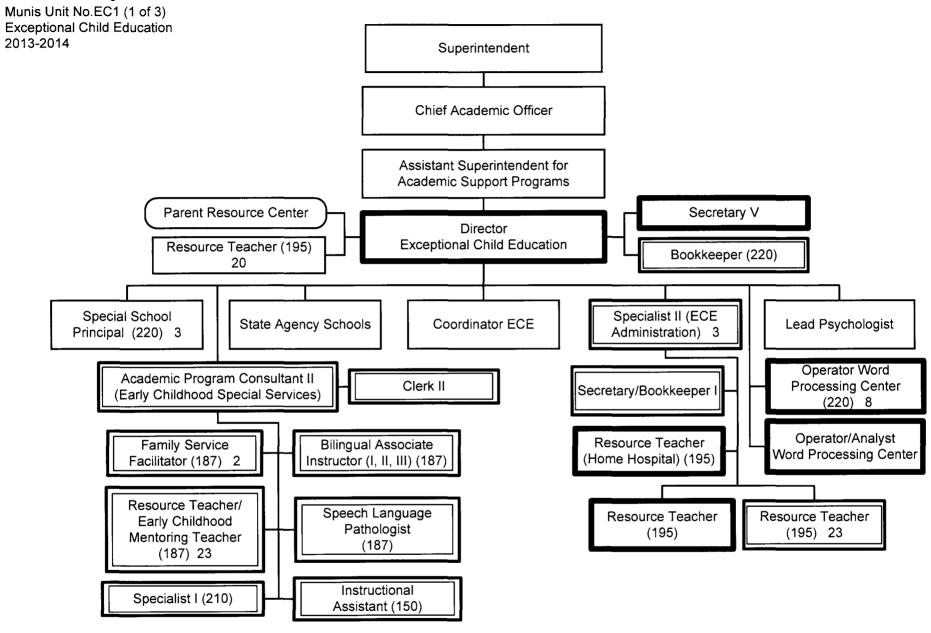

#### Summary:

General Fund Positions: 32

Categorical Fund Positions: 6

Diagnostic/Assessment

Counselor

(260) 2 (195) 4

Clerk II

Summary: