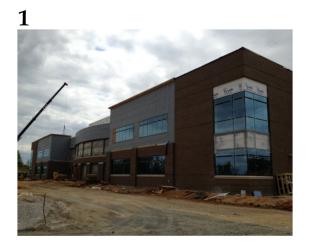

## Past Two Weeks Progress:

- 1. Installing stone and curbs in south parking lot
- 2. Set the canopy steel at E225
- 3. The CMU on the Upper Level is ongoing
- 4. Roofing, working on the 3 ply installation and parapet flashing
- 5. Metal stud framing inside the building is completed
- 6. Hanging and finishing GWB on Lower and Upper levels
- 7. OSB behind the metal panels is complete
- 8. Roofing blocking is complete
- 9. Setting door frames as needed
- 10. Overhead doors have been installed
- 11. Ceramic tile, working on the Upper Level
- 12. Painting is ongoing
- 13. Ceiling grid on the lower level has started
- 14. Polishing the floors is ongoing
- 15. Window installation is ongoing
- 16. Elevator installed, elevator controls remaining
- 17. Upper Level piping water and hydronic is ongoing
- 18. Setting heat pumps on Upper Level
- 19. Ductwork installation on the Upper Level is ongoing
- 20. Electrical rough-in is ongoing, both levels, dropping lights in grid