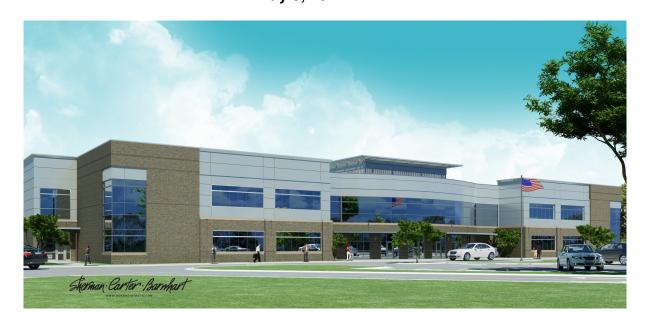

## Past Two Weeks Progress:

- 1. Installing stone and curbs in south parking lot
- 2. Set the canopy steel at E225
- 3. The CMU on the Upper Level is ongoing
- 4. Roofing, working on the 3 ply installation and parapet flashing
- 5. Metal stud framing inside the building is completed
- 6. Hanging and finishing GWB on Lower and Upper levels
- 7. OSB behind the metal panels is complete
- 8. Roofing blocking is complete
- 9. Setting door frames as needed
- 10. Overhead doors have been installed
- 11. Ceramic tile, working on the Upper Level
- 12. Painting is ongoing
- 13. Ceiling grid on the lower level has started
- 14. Polishing the floors is ongoing
- 15. Window installation is ongoing
- 16. Elevator installed, elevator controls remaining
- 17. Upper Level piping water and hydronic is ongoing
- 18. Setting heat pumps on Upper Level
- 19. Ductwork installation on the Upper Level is ongoing
- 20. Electrical rough-in is ongoing, both levels, dropping lights in grid

# Lower Level 1