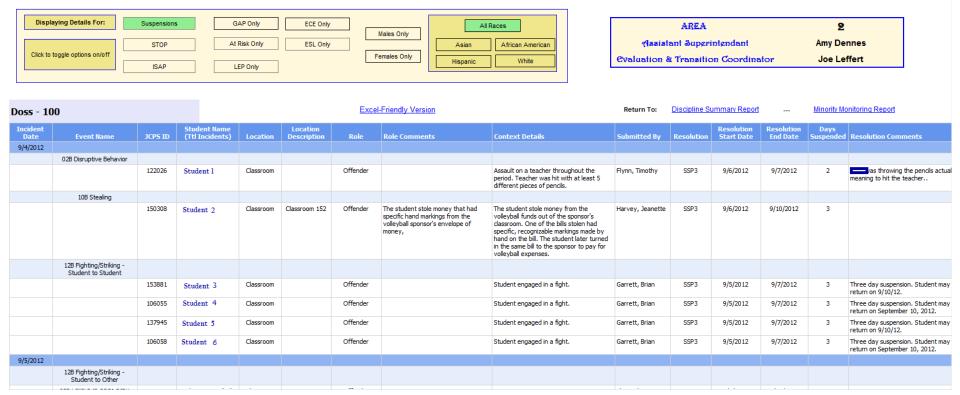

# District Behavior Detail Dashboard Report Detailed Drill-Through of the District Summary Report

#### DISCIPLINE DETAIL REPORT FOR SCHOOL YEAR 12-13

- Data grouped by Date and Behavior Events
- Secure Data Reporting:
  - District Level Personnel can see all incidents at all schools
  - School Level Administrators can see all incidents at their school only
  - School Teachers can only see incidents for students on their current class rosters
- Data updated each morning current through the prior school day