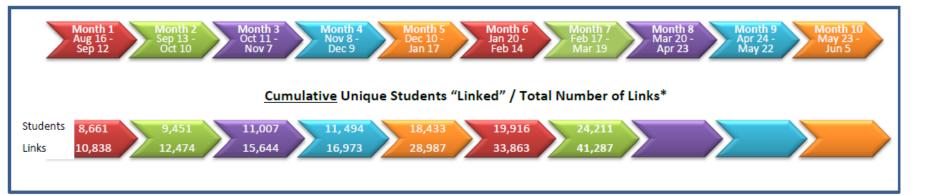

#### Louisville Linked Data Report - Pupil Month 7

#### **Key Findings:**

- 24,211 Students have been "linked" to help meet a need.
- These students represent 41,287 needs.
- The highest percentage of links are made to address basic needs.
- The usage of Louisville Linked is proportionate to enrollment at every level.
- The % of students "linked" for any one school ranges from a high of 93% to a low of 0%.
- There are still 9 unmet needs all of which are in the basic needs category.