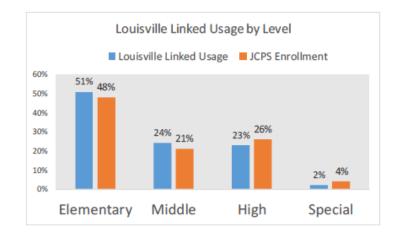

#### Louisville Linked Data Report - Pupil Month 7

#### **Key Findings:**

- 24,211 Students have been "linked" to help meet a need.
- These students represent 41,287 needs.
- The highest percentage of links are made to address basic needs.
- The usage of Louisville Linked is proportionate to enrollment at every level.
- The % of students "linked" for any one school ranges from a high of 93% to a low of 0%.
- There are still 9 unmet needs all of which are in the basic needs category.