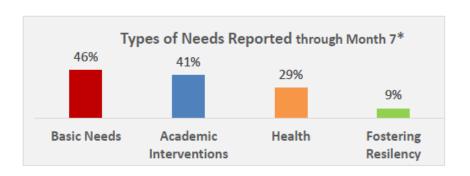

#### Louisville Linked Data Report - Pupil Month 7

#### **Key Findings:**

- 24,211 Students have been "linked" to help meet a need.
- These students represent 41,287 needs.
- The highest percentage of links are made to address basic needs.
- The usage of Louisville Linked is proportionate to enrollment at every level.
- The % of students "linked" for any one school ranges from a high of 93% to a low of 0%.
- There are still 9 unmet needs all of which are in the basic needs category.