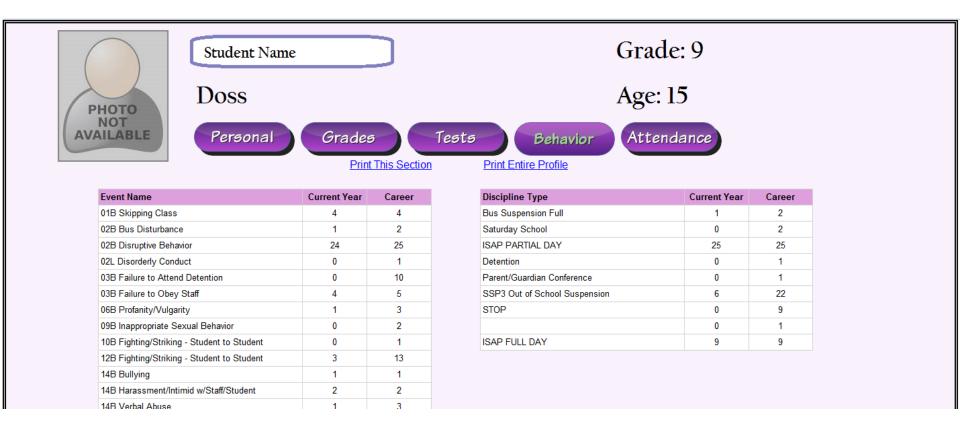

## Student Profile A student's entire career in one location

- The Student Profile can be reached by clicking on a student's name in the District Behavior Detail
   Report
- Profile contains both Current Year and Career data for a student everything that is in Infinite Campus dating back to the 2007 school year
- Security same as with the Behavior Detail report