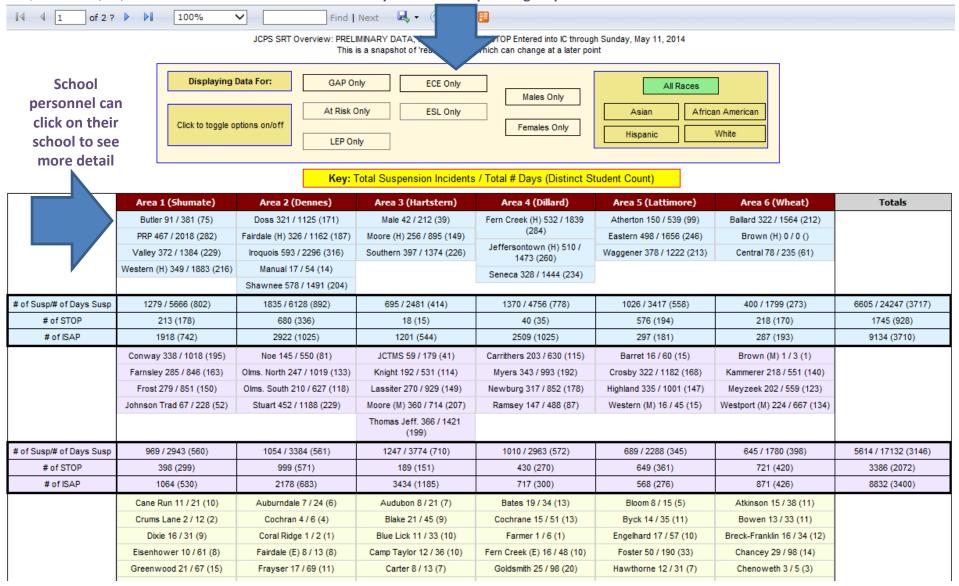

### **District Behavior Summary Dashboard Report**

Tracks Suspensions, STOP, & ISAP by Area, by School

Filters give District-Level personnel flexibility to focus on specific groups

Discipline Summary Report