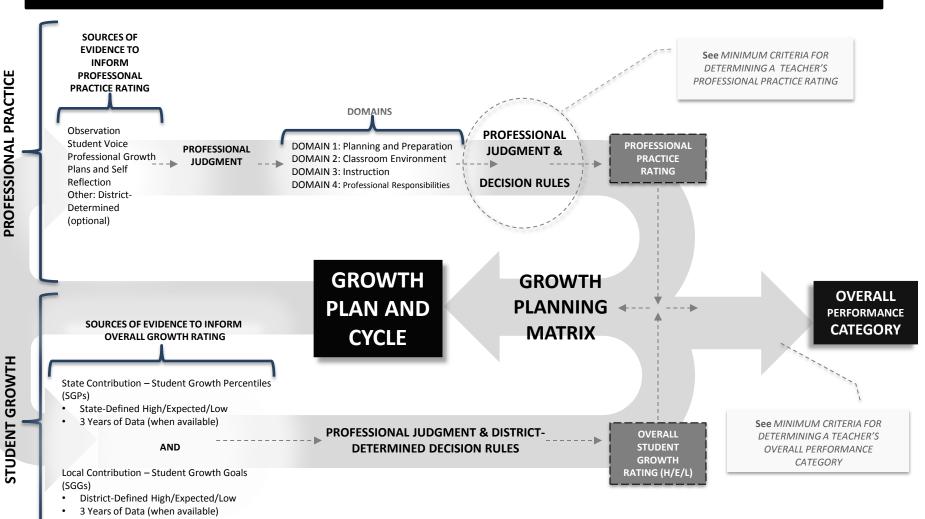

## **STATE-DEFINED DECISION RULES**

| CRITERIA FOR DETERMINING A TEACHER'S<br>PROFESSIONAL PRACTICE RATING           |                                                          | CRITERIA FOR DETERMINING A TEACHER'S<br>OVERALL PERFORMANCE CATEGORY |                             |                              |
|--------------------------------------------------------------------------------|----------------------------------------------------------|----------------------------------------------------------------------|-----------------------------|------------------------------|
| IF                                                                             | THEN                                                     |                                                                      |                             |                              |
| Domains 2 AND 3 are rated<br>INEFFECTIVE                                       | Professional Practice<br>Rating shall be<br>INEFFECTIVE  | PROFESSIONAL<br>PRACTICE RATING                                      | STUDENT<br>GROWTH<br>RATING | OVERALL PERFORMANCE CATEGORY |
| Domains 2 OR 3 are rated                                                       | Professional Practice                                    |                                                                      |                             |                              |
| INEFFECTIVE                                                                    | Rating shall be<br>DEVELOPING OR<br>INEFFECTIVE          | Exemplary                                                            | High OR Expected            | EXEMPLARY                    |
|                                                                                |                                                          |                                                                      | Low                         | ACCOMPLISHED                 |
| Domains 1 OR 4 are rated<br>INEFFECTIVE                                        | Professional Practice<br>Rating shall NOT be             | Accomplished                                                         | High                        | EXEMPLARY                    |
|                                                                                | EXEMPLARY                                                |                                                                      | Expected                    | ACCOMPLISHED                 |
| Two Domains are rated<br>DEVELOPING, and two Domains are<br>rated ACCOMPLISHED | Professional Practice<br>Rating shall be<br>ACCOMPLISHED |                                                                      | Low                         | DEVELOPING                   |
| Two Domains are rated                                                          | Professional Practice                                    |                                                                      | High                        | ACCOMPLISHED                 |
| DEVELOPING, and two Domains are rated EXEMPLARY                                | Rating shall be<br>ACCOMPLISHED                          | Developing                                                           | Expected OR Low             | DEVELOPING                   |
| Two Domains are rated                                                          | ED, and two Domains Rating shall be Ineffective          | High                                                                 | DEVELOPING                  |                              |
| ACCOMPLISHED, and two Domains<br>are rated EXEMPLARY                           |                                                          | Ineffective                                                          | Expected OR Low             | INEFFECTIVE                  |