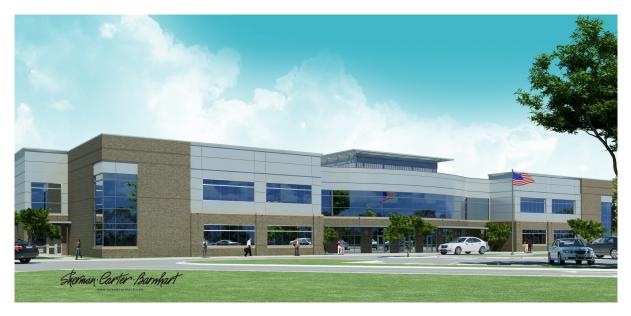

#### Past Two Weeks Progress:

- 1. Waiting on city approval to complete water
- 2. Connected the 8" roof drains to the storm sewer
- 3. Placed concrete slab at upper level office area
- 4. ICF bearing walls are complete
- 5. ICF parapet walls are complete on the low roof area
- 6. The CMU on lower level is 99% complete, and upper level is ongoing
- 7. Brick installation is ongoing
- 8. Installing roof joist and decking, the low roof is complete, working on the clerestory area and Industrial Suite 240
- Installation of temporary roof and permanent roof is ongoing (as of 3/10/14 all areas have at least temporary roofing in place except the Industrial Arts and Auto Tech Suites.
- 10. Metal stud framing, installing soffits on the lower level and walls around clerestory
- 11. Hanging gypsum wall board in dry areas on the lower and upper levels
- 12. Wood blocking on the lower level is complete
- 13. Roof blocking and plywood on parapet walls is ongoing
- 14. Setting door frames as needed
- 15. Started upper level piping
- 16. Ductwork installation on the lower level is complete, started on the upper level
- 17. Electrical rough-in is ongoing both levels

Next Two Weeks Progress:

- 1. Continue slab on grade at upper level
- 2. Complete ICF parapet walls
- 3. Continue brick and CMU walls
- 4. Complete structural steel, joist and decking
- 5. Continue roof blocking
- 6. Continue metal stud framing and gypsum wall board
- 7. Continue MEP rough-in