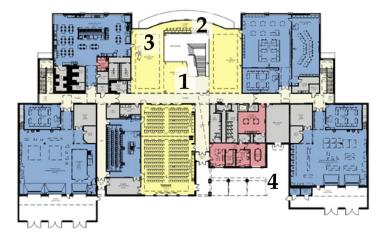

#### Past Two Weeks Progress:

- 1. Waiting on city approval to complete water
- 2. Connected the 8" roof drains to the storm sewer
- 3. Placed concrete slab at upper level office area
- 4. ICF bearing walls are complete
- 5. ICF parapet walls are complete on the low roof area
- 6. The CMU on lower level is 99% complete, and upper level is ongoing
- 7. Brick installation is ongoing
- 8. Installing roof joist and decking, the low roof is complete, working on the clerestory area and Industrial Suite 240
- Installation of temporary roof and permanent roof is ongoing (as of 3/10/14 all areas have at least temporary roofing in place except the Industrial Arts and Auto Tech Suites.
- 10. Metal stud framing, installing soffits on the lower level and walls around clerestory
- 11. Hanging gypsum wall board in dry areas on the lower and upper levels
- 12. Wood blocking on the lower level is complete
- 13. Roof blocking and plywood on parapet walls is ongoing
- 14. Setting door frames as needed
- 15. Started upper level piping
- 16. Ductwork installation on the lower level is complete, started on the upper level
- 17. Electrical rough-in is ongoing both levels

## <u>Upper Level</u>

2