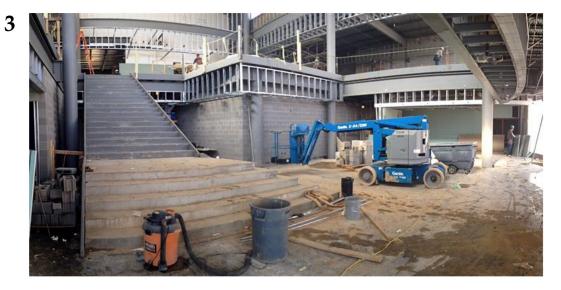

#### Past Two Weeks Progress:

- 1. Waiting on city approval to complete water
- 2. Connected the 8" roof drains to the storm sewer
- 3. Placed concrete slab at upper level office area
- 4. ICF bearing walls are complete
- 5. ICF parapet walls are complete on the low roof area
- 6. The CMU on lower level is 99% complete, and upper level is ongoing
- 7. Brick installation is ongoing
- 8. Installing roof joist and decking, the low roof is complete, working on the clerestory area and Industrial Suite 240
- Installation of temporary roof and permanent roof is ongoing (as of 3/10/14 all areas have at least temporary roofing in place except the Industrial Arts and Auto Tech Suites.
- 10. Metal stud framing, installing soffits on the lower level and walls around clerestory
- 11. Hanging gypsum wall board in dry areas on the lower and upper levels
- 12. Wood blocking on the lower level is complete
- 13. Roof blocking and plywood on parapet walls is ongoing
- 14. Setting door frames as needed
- 15. Started upper level piping
- 16. Ductwork installation on the lower level is complete, started on the upper level
- 17. Electrical rough-in is ongoing both levels

Next Two Weeks Progress:

- 1. Continue slab on grade at upper level
- 2. Complete ICF parapet walls
- 3. Continue brick and CMU walls
- 4. Complete structural steel, joist and decking
- 5. Continue roof blocking
- 6. Continue metal stud framing and gypsum wall board
- 7. Continue MEP rough-in