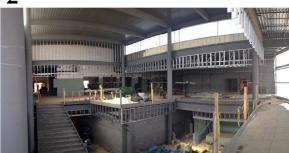

#### Past Two Weeks Progress:

- 1. Waiting on city approval to complete water
- 2. Connected the 8" roof drains to the storm sewer
- 3. Placed concrete slab at upper level office area
- 4. ICF bearing walls are complete
- 5. ICF parapet walls are complete on the low roof area
- 6. The CMU on lower level is 99% complete, and upper level is ongoing
- 7. Brick installation is ongoing
- 8. Installing roof joist and decking, the low roof is complete, working on the clerestory area and Industrial Suite 240
- Installation of temporary roof and permanent roof is ongoing (as of 3/10/14 all areas have at least temporary roofing in place except the Industrial Arts and Auto Tech Suites.
- 10. Metal stud framing, installing soffits on the lower level and walls around clerestory
- 11. Hanging gypsum wall board in dry areas on the lower and upper levels
- 12. Wood blocking on the lower level is complete
- 13. Roof blocking and plywood on parapet walls is ongoing
- 14. Setting door frames as needed
- 15. Started upper level piping
- 16. Ductwork installation on the lower level is complete, started on the upper level
- 17. Electrical rough-in is ongoing both levels

## <u>Upper Level</u>

2