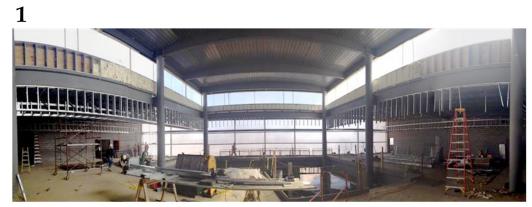

#### Past Two Weeks Progress:

- 1. Waiting on city approval to complete water
- 2. Connected the 8" roof drains to the storm sewer
- 3. Placed concrete slab at upper level office area
- 4. ICF bearing walls are complete
- 5. ICF parapet walls are complete on the low roof area
- 6. The CMU on lower level is 99% complete, and upper level is ongoing
- 7. Brick installation is ongoing
- 8. Installing roof joist and decking, the low roof is complete, working on the clerestory area and Industrial Suite 240
- Installation of temporary roof and permanent roof is ongoing (as of 3/10/14 all areas have at least temporary roofing in place except the Industrial Arts and Auto Tech Suites.
- 10. Metal stud framing, installing soffits on the lower level and walls around clerestory
- 11. Hanging gypsum wall board in dry areas on the lower and upper levels
- 12. Wood blocking on the lower level is complete
- 13. Roof blocking and plywood on parapet walls is ongoing
- 14. Setting door frames as needed
- 15. Started upper level piping
- 16. Ductwork installation on the lower level is complete, started on the upper level
- 17. Electrical rough-in is ongoing both levels

#### Lower Level