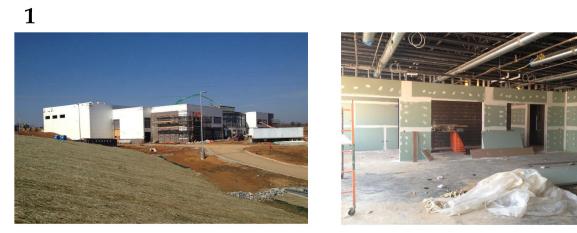

#### Past Two Weeks Progress:

- 1. Waiting on city approval to complete water
- 2. Connected the 8" roof drains to the storm sewer
- 3. Placed concrete slab at upper level office area
- 4. ICF bearing walls are complete
- 5. ICF parapet walls are complete on the low roof area
- 6. The CMU on lower level is 99% complete, and upper level is ongoing
- 7. Brick installation is ongoing
- 8. Installing roof joist and decking, the low roof is complete, working on the clerestory area and Industrial Suite 240
- Installation of temporary roof and permanent roof is ongoing (as of 3/10/14 all areas have at least temporary roofing in place except the Industrial Arts and Auto Tech Suites.
- 10. Metal stud framing, installing soffits on the lower level and walls around clerestory
- 11. Hanging gypsum wall board in dry areas on the lower and upper levels
- 12. Wood blocking on the lower level is complete
- 13. Roof blocking and plywood on parapet walls is ongoing
- 14. Setting door frames as needed
- 15. Started upper level piping
- 16. Ductwork installation on the lower level is complete, started on the upper level
- 17. Electrical rough-in is ongoing both levels

Next Two Weeks Progress:

- 1. Continue slab on grade at upper level
- 2. Complete ICF parapet walls
- 3. Continue brick and CMU walls
- 4. Complete structural steel, joist and decking
- 5. Continue roof blocking
- 6. Continue metal stud framing and gypsum wall board
- 7. Continue MEP rough-in