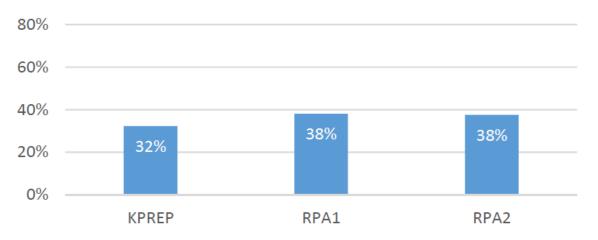

## Professional Growth and Effectiveness System

# **Director of Internal Audit** and Investigations

### Overall

#### **Reading - % Proficient or Distinguished**



#### **Mathematics - % Proficient or Distinguished**



## High School

**Reading - % Proficient or Distinguished** 



#### **Mathematics - % Proficient or Distinguished**



### Middle School

**Reading - % Proficient or Distinguished** 



#### Mathematics - % Proficient or Distinguished



## Attendance

|               | 2013  | 2014  |
|---------------|-------|-------|
| All           | 94.3% | 93.3% |
| High School   | 94.0% | 92.9% |
| Middle School | 95.6% | 95.6% |

#### Louisville Linked Data Report – Pupil Month 6