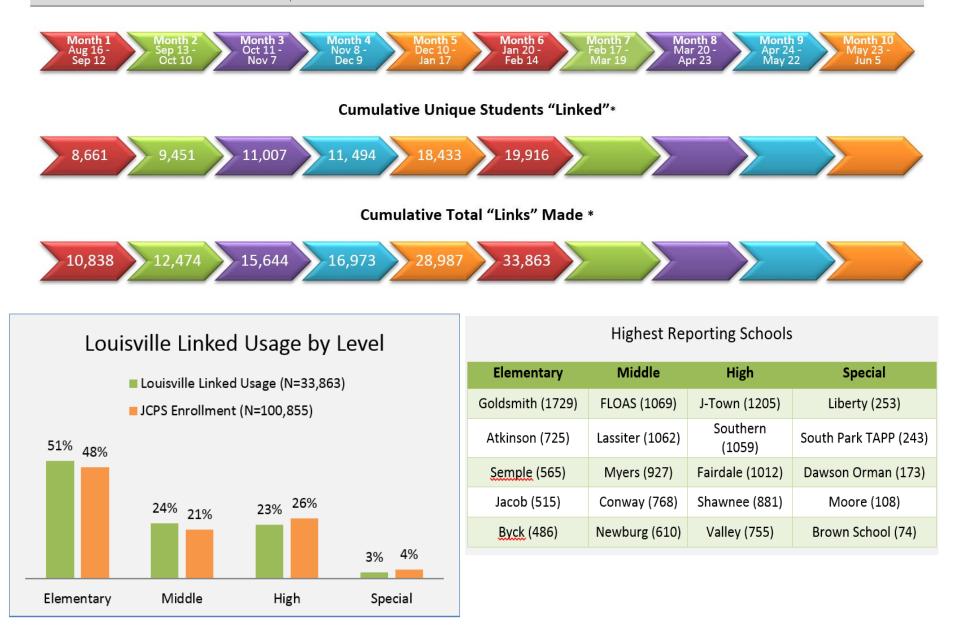

## Professional Growth and Effectiveness System

# **Director of Internal Audit** and Investigations

### Overall

#### **Reading - % Proficient or Distinguished**



#### **Mathematics - % Proficient or Distinguished**



## High School

**Reading - % Proficient or Distinguished** 



#### **Mathematics - % Proficient or Distinguished**



### Middle School

**Reading - % Proficient or Distinguished** 



#### Mathematics - % Proficient or Distinguished



## Attendance

|               | 2013  | 2014  |
|---------------|-------|-------|
| All           | 94.3% | 93.3% |
| High School   | 94.0% | 92.9% |
| Middle School | 95.6% | 95.6% |

#### Louisville Linked Data Report – Pupil Month 6