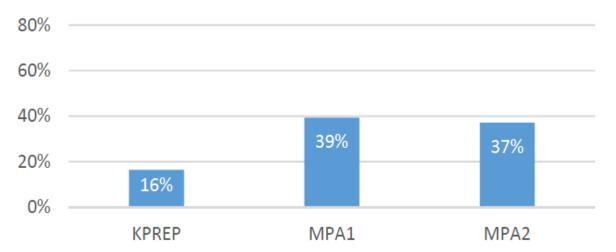

## Professional Growth and Effectiveness System

# **Director of Internal Audit** and Investigations

### Overall

#### **Reading - % Proficient or Distinguished**



#### **Mathematics - % Proficient or Distinguished**



## High School

**Reading - % Proficient or Distinguished** 



#### **Mathematics - % Proficient or Distinguished**



### Middle School

**Reading - % Proficient or Distinguished** 



#### Mathematics - % Proficient or Distinguished



## Attendance

|               | 2013  | 2014  |
|---------------|-------|-------|
| All           | 94.3% | 93.3% |
| High School   | 94.0% | 92.9% |
| Middle School | 95.6% | 95.6% |

#### Louisville Linked Data Report – Pupil Month 6