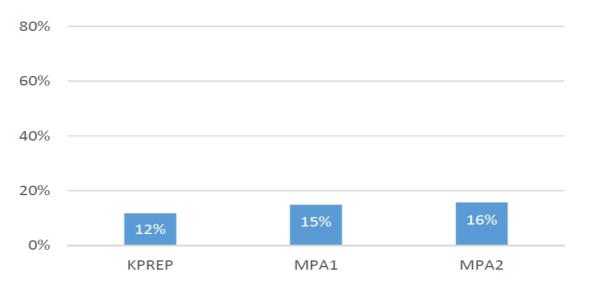

## High School

**Reading - % Proficient or Distinguished** 

#### **Mathematics - % Proficient or Distinguished**