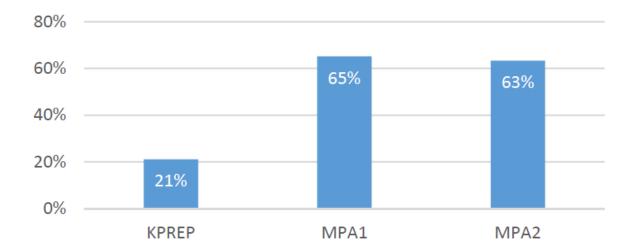

## Professional Growth and Effectiveness System

# **Director of Internal Audit** and Investigations

### Overall

#### **Reading - % Proficient or Distinguished**



#### **Mathematics - % Proficient or Distinguished**



## High School

**Reading - % Proficient or Distinguished** 



#### **Mathematics - % Proficient or Distinguished**



### Middle School

**Reading - % Proficient or Distinguished** 



#### Mathematics - % Proficient or Distinguished



## Attendance

|               | 2013  | 2014  |
|---------------|-------|-------|
| All           | 94.3% | 93.3% |
| High School   | 94.0% | 92.9% |
| Middle School | 95.6% | 95.6% |

#### Louisville Linked Data Report – Pupil Month 6