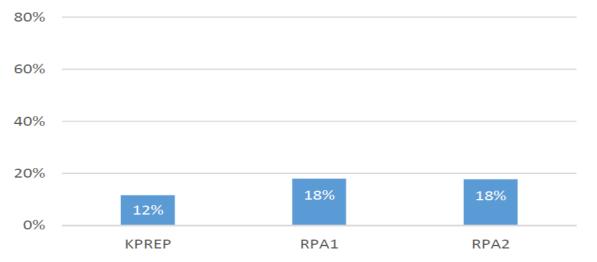

### Middle School

**Reading - % Proficient or Distinguished** 

#### Mathematics - % Proficient or Distinguished