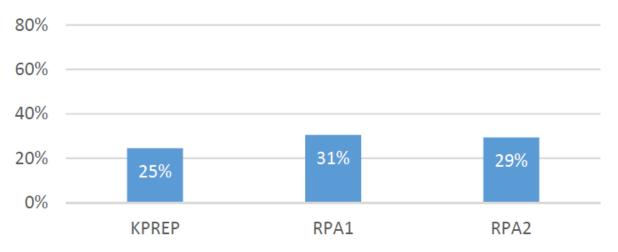

## Professional Growth and Effectiveness System

# **Director of Internal Audit** and Investigations

### Overall

#### **Reading - % Proficient or Distinguished**



#### **Mathematics - % Proficient or Distinguished**



## High School

**Reading - % Proficient or Distinguished** 



#### **Mathematics - % Proficient or Distinguished**



### Middle School

**Reading - % Proficient or Distinguished** 



#### Mathematics - % Proficient or Distinguished



## Attendance

|               | 2013  | 2014  |
|---------------|-------|-------|
| All           | 94.3% | 93.3% |
| High School   | 94.0% | 92.9% |
| Middle School | 95.6% | 95.6% |

#### Louisville Linked Data Report – Pupil Month 6