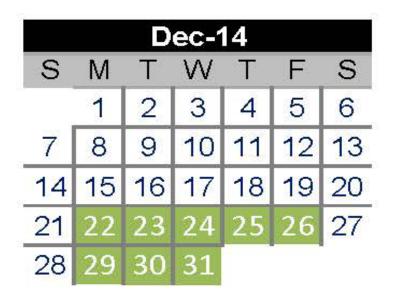

### <u>November</u>

4 - No School

26 thru 28 - Thanksgiving Break- No School

December

19 - End of Second Quarter

22 thru January 2 - Winter Break- No School