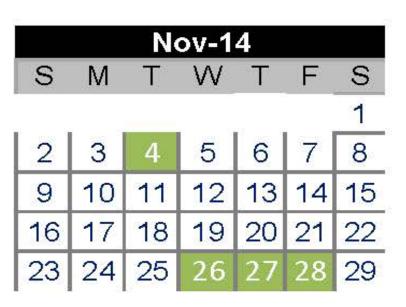

### <u>November</u>

4 - No School

26 thru 28 - Thanksgiving Break- No School

December

19 - End of Second Quarter

22 thru January 2 - Winter Break- No School