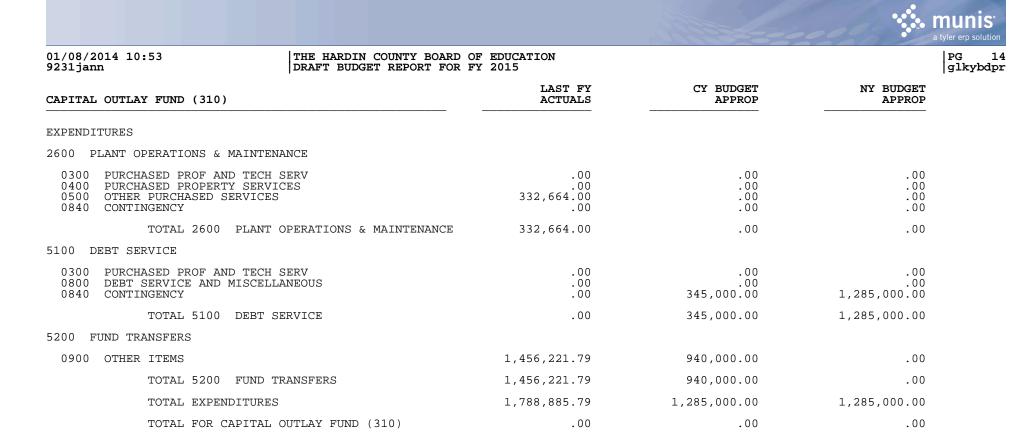

| 1/08/2014 :<br>231jann | 10:53 THE HARDIN COUNTY BOA<br>DRAFT BUDGET REPORT I |                    |                     | I<br>  c            |
|------------------------|------------------------------------------------------|--------------------|---------------------|---------------------|
| APITAL OUT             | LAY FUND (310)                                       | LAST FY<br>ACTUALS | CY BUDGET<br>APPROP | NY BUDGET<br>APPROP |
| EVENUES                |                                                      |                    |                     |                     |
| 999 BEGINN             | ING BALANCE                                          |                    |                     |                     |
|                        | TOTAL 0999 BEGINNING BALANCE                         | 489,238.79         | .00                 | .00                 |
| ECEIPTS                |                                                      |                    |                     |                     |
| EVENUE FRO             | M LOCAL SOURCES                                      |                    |                     |                     |
| ARNINGS ON             | INVESTMENTS                                          |                    |                     |                     |
| 1510                   | INTEREST ON INVESTMENTS                              | .00                | .00                 | .00                 |
|                        | TOTAL EARNINGS ON INVESTMENTS                        | .00                | .00                 | .00                 |
|                        | TOTAL REVENUE FROM LOCAL SOURCES                     | .00                | .00                 | .00                 |
| EVENUE FRO             | M STATE SOURCES                                      |                    |                     |                     |
| ESTRICTED              |                                                      |                    |                     |                     |
| 3200                   | RESTRICTED STATE REVENUE                             | 1,299,647.00       | 1,285,000.00        | 1,285,000.00        |
|                        | TOTAL RESTRICTED                                     | 1,299,647.00       | 1,285,000.00        | 1,285,000.00        |
|                        | TOTAL REVENUE FROM STATE SOURCES                     | 1,299,647.00       | 1,285,000.00        | 1,285,000.00        |
| THER RECEI             | PTS                                                  |                    |                     |                     |
| NTERFUND T             | RANSFERS                                             |                    |                     |                     |
| 5210                   | FUND TRANSFER                                        | .00                | .00                 | .00                 |
|                        | TOTAL INTERFUND TRANSFERS                            | .00                | .00                 | .00                 |
|                        | TOTAL OTHER RECEIPTS                                 | .00                | .00                 | .00                 |
|                        | TOTAL RECEIPTS                                       | 1,299,647.00       | 1,285,000.00        | 1,285,000.00        |
|                        | TOTAL REVENUES                                       | 1,788,885.79       | 1,285,000.00        | 1,285,000.00        |