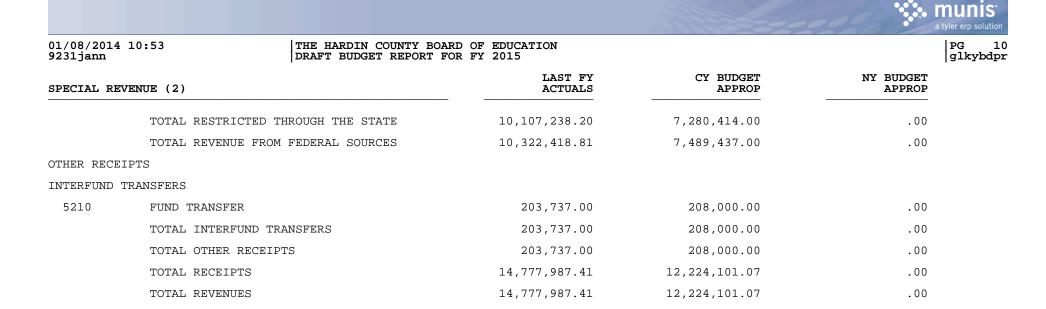

| 01/08/2014 10:53<br>9231jann | THE HARDIN COUNTY BOARD<br>DRAFT BUDGET REPORT FOR |                        |                         |                     |
|------------------------------|----------------------------------------------------|------------------------|-------------------------|---------------------|
| SPECIAL REVENUE (2)          |                                                    | LAST FY<br>ACTUALS     | CY BUDGET<br>APPROP     | NY BUDGET<br>APPROP |
| REVENUES                     |                                                    |                        |                         |                     |
| 9999 BEGINNING BALA          | NCE                                                |                        |                         |                     |
| TOTAL                        | 0999 BEGINNING BALANCE                             | .00                    | .00                     | .00                 |
| RECEIPTS                     |                                                    |                        |                         |                     |
| EVENUE FROM LOCAL            | SOURCES                                            |                        |                         |                     |
| EARNINGS ON INVESTM          | ENTS                                               |                        |                         |                     |
| 1510 INTER                   | EST ON INVESTMENTS                                 | 1,340.34               | .00                     | .00                 |
| TOTAL                        | EARNINGS ON INVESTMENTS                            | 1,340.34               | .00                     | .00                 |
| THER REVENUE FROM            | LOCAL SOURCES                                      |                        |                         |                     |
|                              | IBUTIONS/DONATIONS<br>LLANEOUS REVENUE             | 45,500.00<br>57,971.75 | 50,500.00<br>253,294.88 | .00<br>.00          |
| TOTAL                        | OTHER REVENUE FROM LOCAL SOURCES                   | 103,471.75             | 303,794.88              | .00                 |
| TOTAL                        | REVENUE FROM LOCAL SOURCES                         | 104,812.09             | 303,794.88              | .00                 |
| EVENUE FROM STATE            | SOURCES                                            |                        |                         |                     |
| ESTRICTED                    |                                                    |                        |                         |                     |
| 3200 RESTR                   | ICTED STATE REVENUE                                | 4,147,019.51           | 4,222,869.19            | .00                 |
| TOTAL                        | RESTRICTED                                         | 4,147,019.51           | 4,222,869.19            | .00                 |
| EVENUE FOR ON BEHA           | LF PAYMENTS                                        |                        |                         |                     |
| 3900 STATE                   | REVENUE-ON BEHALF PYMTS.                           | .00                    | .00                     | .00                 |
| TOTAL                        | REVENUE FOR ON BEHALF PAYMENTS                     | .00                    | .00                     | .00                 |
| TOTAL                        | REVENUE FROM STATE SOURCES                         | 4,147,019.51           | 4,222,869.19            | .00                 |
| EVENUE FROM FEDERA           | L SOURCES                                          |                        |                         |                     |
| ESTRICTED DIRECT             |                                                    |                        |                         |                     |
| 4300 RESTR                   | ICTED DIRECT FEDERAL                               | 215,180.61             | 209,023.00              | .00                 |
| TOTAL                        | RESTRICTED DIRECT                                  | 215,180.61             | 209,023.00              | .00                 |
| RESTRICTED THROUGH           | THE STATE                                          |                        |                         |                     |
| 4500 RESTR                   | ICTED FED THRU STATE                               | 10,107,238.20          | 7,280,414.00            | .00                 |
|                              |                                                    |                        |                         |                     |