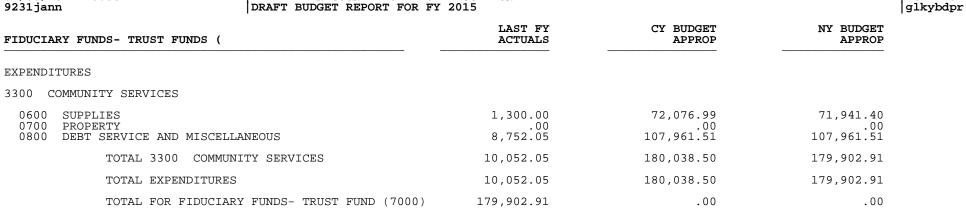

|
| T                           | OTAL OTHER REVENUE FROM LOCAL SOURCES                | 2,560.58             | .00                 | .00                         |                         |
| T                           | OTAL REVENUE FROM LOCAL SOURCES                      | 3,081.24             | .00                 | .00                         |                         |
| T                           | OTAL RECEIPTS                                        | 3,081.24             | .00                 | .00                         |                         |
| T                           | OTAL REVENUES                                        | 189,954.96           | 180,038.50          | 179,902.91                  |                         |



PG

32

01/08/2014 10:53 9231jann



|                        |                                                                           |                           | Marter              | a tyler erp solution |
|------------------------|---------------------------------------------------------------------------|---------------------------|---------------------|----------------------|
| 01/08/2014<br>9231jann | 10:53 THE HARDIN COUNTY BOARD<br>DRAFT BUDGET REPORT FOR                  |                           |                     | PG 33<br>glkybdpr    |
| GOVERNMENTA            | AL ASSETS (8)                                                             | LAST FY<br>ACTUALS        | CY BUDGET<br>APPROP | NY BUDGET<br>APPROP  |
| REVENUES               |