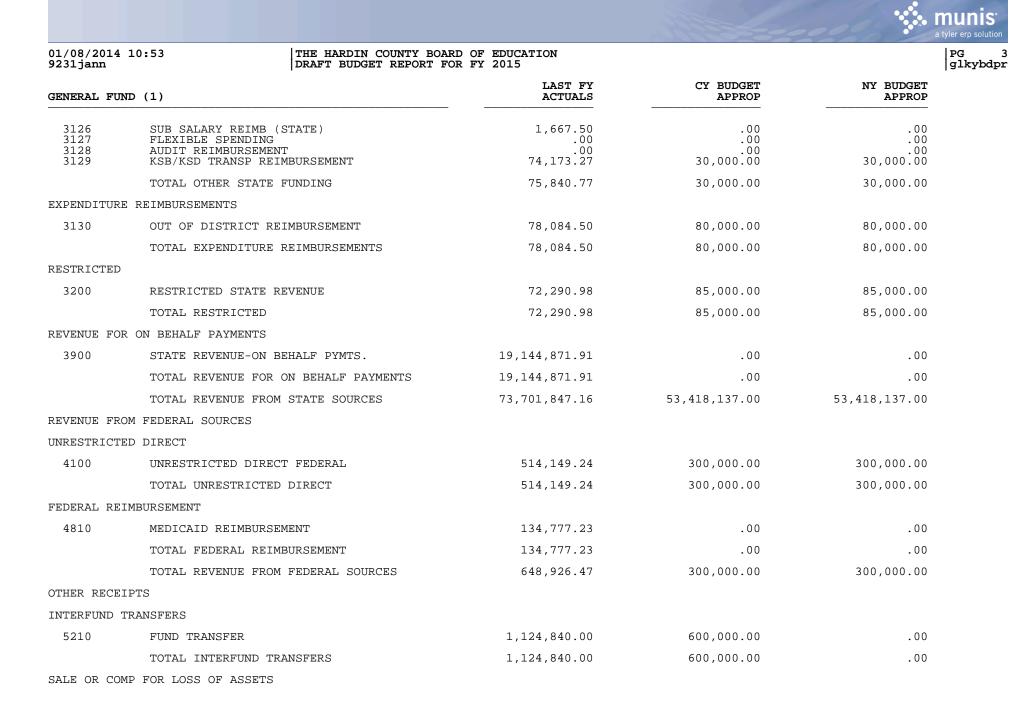

#### 01/08/2014 10:53 9231jann

| GENERAL FU                           | ND (1)                                                                                                                                       | LAST FY<br>ACTUALS                  | CY BUDGET<br>APPROP            | NY BUDGET<br>APPROP                   |
|--------------------------------------|----------------------------------------------------------------------------------------------------------------------------------------------|-------------------------------------|--------------------------------|---------------------------------------|
| 5311<br>5312<br>5332<br>5341<br>5342 | SALE OF LAND & IMPROVEMENTS<br>LOSS COMP - LAND & IMPROVEMNTS<br>LOSS COMP - BUILDINGS<br>SALE OF EQUIPMENT ETC<br>LOSS COMP - EQUIPMENT ETC | .00<br>.00<br>51,379.00<br>5,323.11 | .00<br>.00<br>10,000.00<br>.00 | .00<br>.00<br>.00<br>10,000.00<br>.00 |
|                                      | TOTAL SALE OR COMP FOR LOSS OF ASSETS                                                                                                        | 56,702.11                           | 10,000.00                      | 10,000.00                             |
|                                      | TOTAL OTHER RECEIPTS                                                                                                                         | 1,181,542.11                        | 610,000.00                     | 10,000.00                             |
|                                      | TOTAL RECEIPTS                                                                                                                               | 107,604,041.74                      | 83,124,319.11                  | 82,513,601.92                         |
|                                      | TOTAL REVENUES                                                                                                                               | 127,351,477.78                      | 102,917,019.11                 | 102,306,301.92                        |