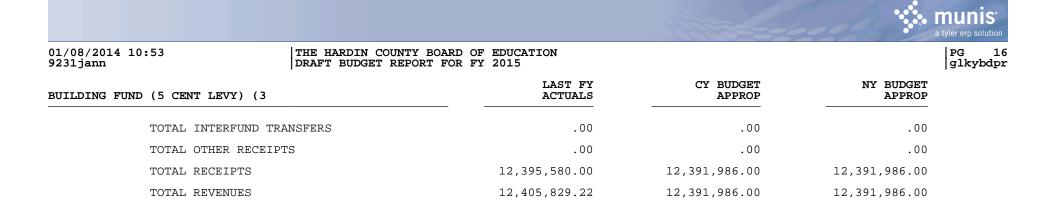

01/08/2014 10:53 9231jann

| BUILDING FUND (5 CENT LEVY) (3                                                               | LAST FY<br>ACTUALS | CY BUDGET<br>APPROP        | NY BUDGET<br>APPROP        |
|----------------------------------------------------------------------------------------------|--------------------|----------------------------|----------------------------|
| EXPENDITURES                                                                                 |                    |                            |                            |
| 5100 DEBT SERVICE                                                                            |                    |                            |                            |
| 0300 PURCHASED PROF AND TECH SERV<br>0800 DEBT SERVICE AND MISCELLANEOUS<br>0840 CONTINGENCY | .00<br>.00<br>.00  | .00<br>.00<br>3,912,133.97 | .00<br>.00<br>3,912,133.97 |
| TOTAL 5100 DEBT SERVICE                                                                      | .00                | 3,912,133.97               | 3,912,133.97               |
| 5200 FUND TRANSFERS                                                                          |                    |                            |                            |
| 0900 OTHER ITEMS                                                                             | 12,405,829.22      | 8,479,852.03               | 8,479,852.03               |
| TOTAL 5200 FUND TRANSFERS                                                                    | 12,405,829.22      | 8,479,852.03               | 8,479,852.03               |
| TOTAL EXPENDITURES                                                                           | 12,405,829.22      | 12,391,986.00              | 12,391,986.00              |
| TOTAL FOR BUILDING FUND (5 CENT LEVY) (320)                                                  | .00                | .00                        | .00                        |