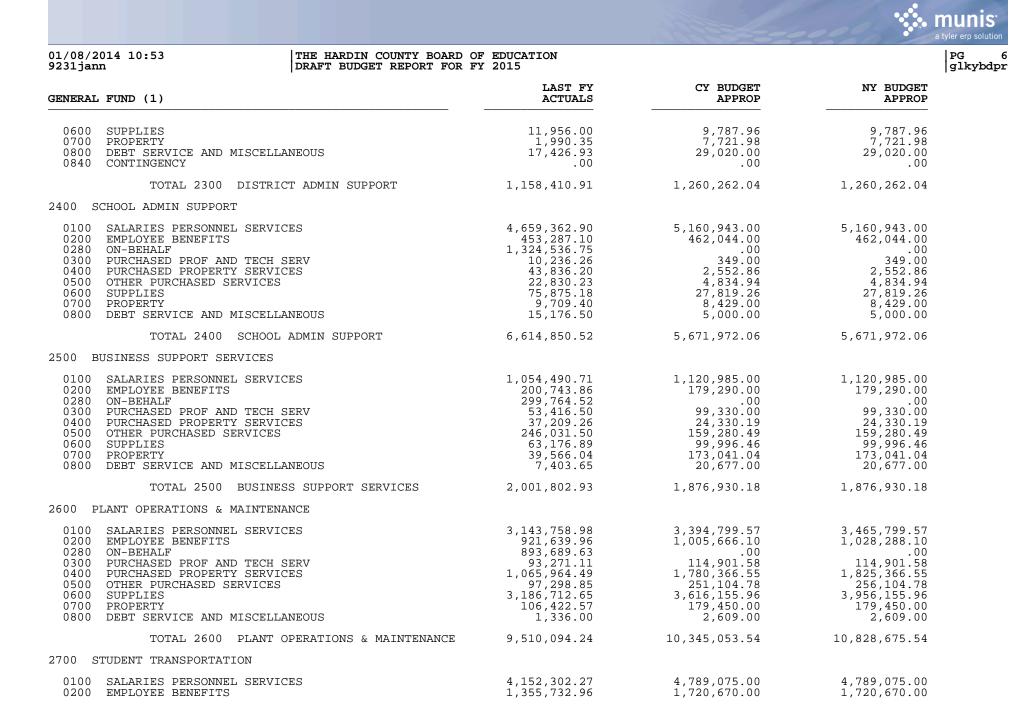

PG

glkybdpr

5

01/08/2014 10:53 THE HARDIN COUNTY BOARD OF EDUCATION DRAFT BUDGET REPORT FOR FY 2015 9231 jann CY BUDGET LAST FY NY BUDGET GENERAL FUND (1) ACTUALS APPROP APPROP EXPENDITURES 1000 INSTRUCTION 0100 SALARIES PERSONNEL SERVICES 44,552,777.90 47,727,707.65 48,452,707.65 2,307,311.59 12,665,206.17 0200 EMPLOYEE BENEFITS 2,503,333.13 2,535,907.13 .00 0280 ON-BEHALF .00 147,071.40 135,862.03 0300 PURCHASED PROF AND TECH SERV 135,862.03 34,151.62 0400 PURCHASED PROPERTY SERVICES 150,546.93 34,151.62 0500 OTHER PURCHASED SERVICES 124,715.56 107,925.00 107,925.00 0600 SUPPLIES 1,306,074.80 3,085,237.07 3,085,237.07 0700 PROPERTY 184,374.24 464,240.08 464,240.08 0800 DEBT SERVICE AND MISCELLANEOUS 211,186.28 211,186.28 175,212.45 54,269,642.86 55,027,216.86 TOTAL 1000 INSTRUCTION 61,613,291.04 2100 STUDENT SUPPORT SERVICES 0100 SALARIES PERSONNEL SERVICES 5,655,403.40 5,809,230.63 5,834,230.63 404,112.21 0200 EMPLOYEE BENEFITS 409,360.21 411,218.21 .00 1,627,689.78 0280 ON-BEHALF .00 .00 0300 PURCHASED PROF AND TECH SERV 448,925.74 7,300.92 0400 PURCHASED PROPERTY SERVICES 3,707.57 7,300.92 0500 OTHER PURCHASED SERVICES 57,024.41 60,307.88 60,307.88 26,366.24 26,366.24 0600 SUPPLIES 45,201.42 11,300.00 0700 PROPERTY 11,300.00 2,168.26 1,595.00 0800 DEBT SERVICE AND MISCELLANEOUS 5,192.58 1,595.00 TOTAL 2100 STUDENT SUPPORT SERVICES 8,254,673.37 6,755,612.88 6,787,718.88 2200 INSTRUCTIONAL STAFF SUPP SERV 0100 SALARIES PERSONNEL SERVICES 3,348,404.84 3,529,815.15 3,529,815.15 0200 EMPLOYEE BENEFITS 401,464.64 401,316.00 401,316.00 0280 ON-BEHALF 931,860.78 .00 .00 29,650.00 0300 PURCHASED PROF AND TECH SERV 18,597.43 29,650.00 0400 PURCHASED PROPERTY SERVICES 334,283.49 356,114.37 356,114.37 0500 OTHER PURCHASED SERVICES 286,479.94 332,041.16 332,041.16 0600 SUPPLIES 326,861.25 441,946.85 441,946.85 0700 PROPERTY 465,859.78 761,600.39 761,600.39 0800 DEBT SERVICE AND MISCELLANEOUS 3,101.69 21,150.55 21,150.55 .00 0900 OTHER ITEMS .00 .00 TOTAL 2200 INSTRUCTIONAL STAFF SUPP SERV 6,116,913.84 5,873,634.47 5,873,634.47 2300 DISTRICT ADMIN SUPPORT 0100 SALARIES PERSONNEL SERVICES 245,684.62 321,488.84 321,488.84 0200 EMPLOYEE BENEFITS 29,458.13 54,338.74 54,338.74 0280 ON-BEHALF 69,841.80 .00 .00 588,350.00 588,350.00 0300 PURCHASED PROF AND TECH SERV 573,872.98

0400 PURCHASED PROPERTY SERVICES

0500 OTHER PURCHASED SERVICES

6,216.12

201,963.98

8,171.51

241,383.01

8,171.51

241,383.01