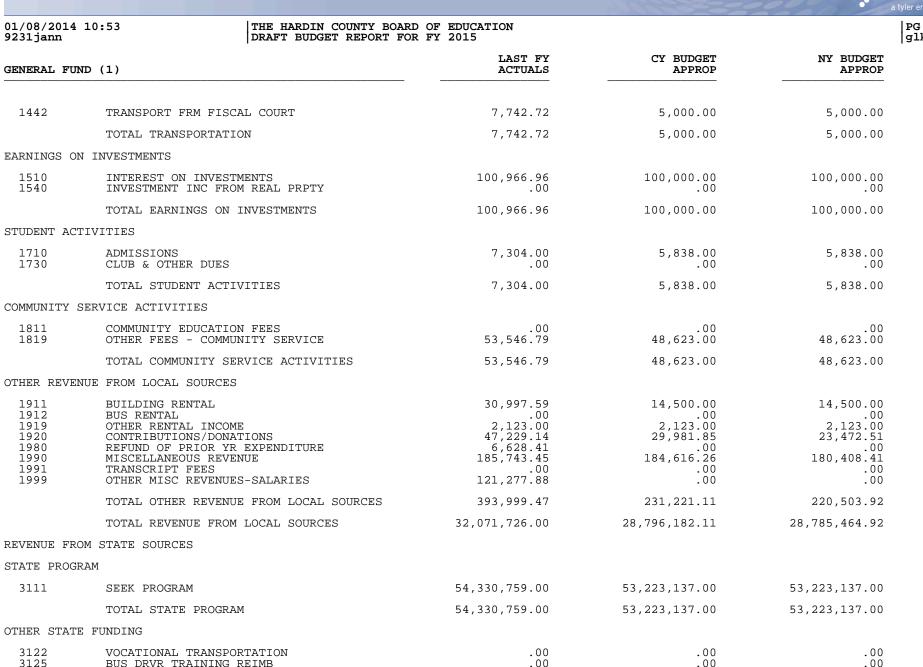

| 1/08/2014 10:53 THE HARDIN COUNTY BOARD O<br>231jann DRAFT BUDGET REPORT FOR I                                                 |                                                                         |                                                         |                                                                                                   |
|--------------------------------------------------------------------------------------------------------------------------------|-------------------------------------------------------------------------|---------------------------------------------------------|---------------------------------------------------------------------------------------------------|
| ENERAL FUND (1)                                                                                                                | LAST FY<br>ACTUALS                                                      | CY BUDGET<br>APPROP                                     | NY BUDGET<br>APPROP                                                                               |
| EVENUES                                                                                                                        |                                                                         |                                                         |                                                                                                   |
| 999 BEGINNING BALANCE                                                                                                          |                                                                         |                                                         |                                                                                                   |
| TOTAL 0999 BEGINNING BALANCE                                                                                                   | 19,747,436.04                                                           | 19,792,700.00                                           | 19,792,700.00                                                                                     |
| ECEIPTS                                                                                                                        |                                                                         |                                                         |                                                                                                   |
| EVENUE FROM LOCAL SOURCES                                                                                                      |                                                                         |                                                         |                                                                                                   |
| D VALOREM TAXES                                                                                                                |                                                                         |                                                         |                                                                                                   |
| 1111GENERAL REAL PROPERTY TAX1113PSC REAL PROPERTY TAX1115DELINQUENT PROPERTY TAX1117MOTOR VEHICLE TAX1118UNMINED MINERALS TAX | 20,448,842.56<br>1,685,317.44<br>489,496.61<br>2,902,092.42<br>4,855.70 | 19,500,000.001,000,000.00300,000.002,500,000.005,000.00 | $\begin{array}{c} 19,500,000.00\\ 1,000,000.00\\ 300,000.00\\ 2,500,000.00\\ 5,000.00\end{array}$ |
| TOTAL AD VALOREM TAXES                                                                                                         | 25,530,604.73                                                           | 23,305,000.00                                           | 23,305,000.00                                                                                     |
| ALES & USE TAXES                                                                                                               |                                                                         |                                                         |                                                                                                   |
| 1121 UTILITIES TAX                                                                                                             | 5,819,555.44                                                            | 5,000,000.00                                            | 5,000,000.00                                                                                      |
| TOTAL SALES & USE TAXES                                                                                                        | 5,819,555.44                                                            | 5,000,000.00                                            | 5,000,000.00                                                                                      |
| NALTIES & INTEREST ON TAXES                                                                                                    |                                                                         |                                                         |                                                                                                   |
| 1140 PENALTIES & INTEREST ON TAXES                                                                                             | 368.72                                                                  | 500.00                                                  | 500.00                                                                                            |
| TOTAL PENALTIES & INTEREST ON TAXES                                                                                            | 368.72                                                                  | 500.00                                                  | 500.00                                                                                            |
| THER TAXES                                                                                                                     |                                                                         |                                                         |                                                                                                   |
| 1191 OMITTED PROPERTY TAX                                                                                                      | 154,565.17                                                              | 100,000.00                                              | 100,000.00                                                                                        |
| TOTAL OTHER TAXES                                                                                                              | 154,565.17                                                              | 100,000.00                                              | 100,000.00                                                                                        |
| EVENUE OTHER LOCAL GOVERNMENT UNITS                                                                                            |                                                                         |                                                         |                                                                                                   |
| 1280 REVENUE IN LIEU OF TAXES                                                                                                  | .00                                                                     | .00                                                     | .00                                                                                               |
| TOTAL REVENUE OTHER LOCAL GOVERNMENT UNITS                                                                                     | .00                                                                     | .00                                                     | .00                                                                                               |
| UITION                                                                                                                         |                                                                         |                                                         |                                                                                                   |
| 1310TUITION FROM INDIVIDUALS1320TUIT FRM OTH GOVT SRCS W/IN ST1340OTHER TUITION                                                | 3,072.00<br>.00<br>.00                                                  | .00<br>.00<br>.00                                       | .00<br>.00<br>.00                                                                                 |
| TOTAL TUITION                                                                                                                  | 3,072.00                                                                | .00                                                     | .00                                                                                               |

TRANSPORTATION

a tyler erp solution

PG 2 glkybdpr