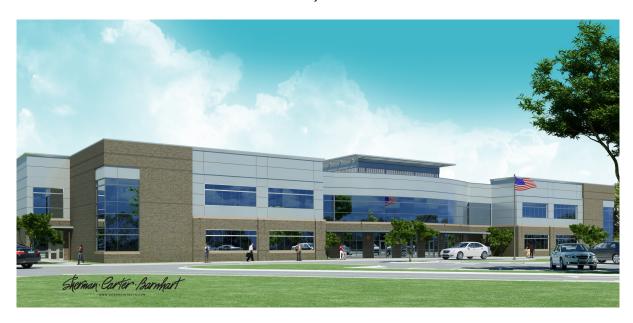

### HARDIN COUNTY SCHOOLS EARLY COLLEGE AND CAREER CENTER

SCB Project No. 1309

# Construction Update October 31, 2013



Original Construction Cost: \$15,362,000.00

Present Construction Cost: \$15,372,988.00 (Revised by Change Order No. 1)

Original Completion Dates

Substantial Completion: July 1, 2014 Final Completion: August 1, 2014

Anticipated Completion Dates

Substantial Completion: July 1, 2014 Final Completion: August 1, 2014

#### **Progress Report**

#### Past Two Weeks Progress:

- 1. Started seed and erosion control blanket at north east side of the site.
- 2. Site storm no change
- 3. Site sanitary sewer is 90% complete
- 4. Water main piping has started
- 5. Floor slab at the lower level has been installed
- 6. The 8 inch ICF walls have been installed to the main entry
- 7. Structural steel has been delivered and erection has started
- 8. CMU wall have started
- 9. Door frame installation h