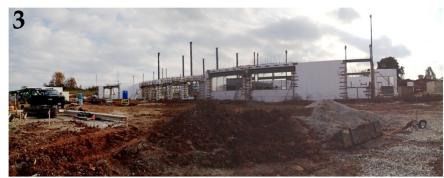

#### Past Two Weeks Progress:

- 1. Started seed and erosion control blanket at north east side of the site.
- 2. Site storm no change
- 3. Site sanitary sewer is 90% complete
- 4. Water main piping has started
- 5. Floor slab at the lower level has been installed
- 6. The 8 inch ICF walls have been installed to the main entry
- 7. Structural steel has been delivered and erection has started
- 8. CMU wall have started
- 9. Door frame installation has started
- 10. Plumbing rough-in above grade is ongoing
- 11. Electrical rough-in above grade is ongoing
- 12.63 Geothermal wells have been installed

#### Next Two Weeks Progress:

- 1. Complete the storm at the retention basin
- 2. Complete site sanitary sewer line
- 3. Continue seed and erosion control blankets
- 4. Continue water main
- 5. Continue ICF walls
- 6. Continue CMU walls
- Continue structural steel
- 8. Continue MEP rough-in
- 9. Continue Geothermal drilling
- 10. Continue waterproofing