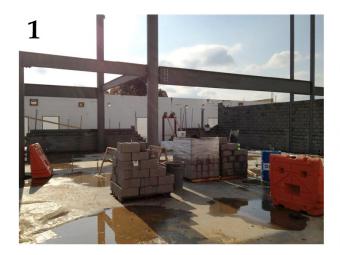

#### Past Two Weeks Progress:

- 1. Started seed and erosion control blanket at north east side of the site.
- 2. Site storm no change
- 3. Site sanitary sewer is 90% complete
- 4. Water main piping has started
- 5. Floor slab at the lower level has been installed
- 6. The 8 inch ICF walls have been installed to the main entry
- 7. Structural steel has been delivered and erection has started
- 8. CMU wall have started
- 9. Door frame installation has started
- 10. Plumbing rough-in above grade is ongoing
- 11. Electrical rough-in above grade is ongoing
- 12.63 Geothermal wells have been installed

#### Next Two Weeks Progress:

- 1. Complete the storm at the retention basin
- 2. Complete site sanitary sewer line
- 3. Continue seed and erosion control blankets
- 4. Continue water main
- 5. Continue ICF walls
- 6. Continue CMU walls
- Continue structural steel
- 8. Continue MEP rough-in
- 9. Continue Geothermal drilling
- 10. Continue waterproofing