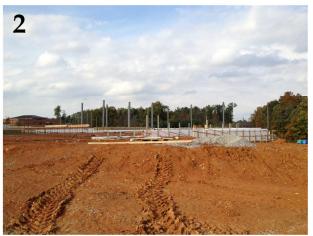

#### Past Two Weeks Progress:

- 1. Started seed and erosion control blanket at north east side of the site.
- 2. Site storm no change
- 3. Site sanitary sewer is 90% complete
- 4. Water main piping has started
- 5. Floor slab at the lower level has been installed
- 6. The 8 inch ICF walls have been installed to the main entry
- 7. Structural steel has been delivered and erection has started
- 8. CMU wall have started
- 9. Door frame installation has started
- 10. Plumbing rough-in above grade is ongoing
- 11. Electrical rough-in above grade is ongoing
- 12.63 Geothermal wells have been installed

#### Next Two Weeks Progress:

- 1. Complete the storm at the retention basin
- 2. Complete site sanitary sewer line
- 3. Continue seed and erosion control blankets
- 4. Continue water main
- 5. Continue ICF walls
- 6. Continue CMU walls
- Continue structural steel
- 8. Continue MEP rough-in
- 9. Continue Geothermal drilling
- 10. Continue waterproofing