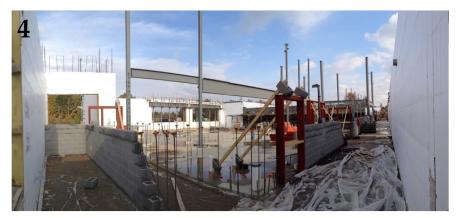

#### Past Two Weeks Progress:

- 1. Started seed and erosion control blanket at north east side of the site.
- 2. Site storm no change
- 3. Site sanitary sewer is 90% complete
- 4. Water main piping has started
- 5. Floor slab at the lower level has been installed
- 6. The 8 inch ICF walls have been installed to the main entry
- 7. Structural steel has been delivered and erection has started
- 8. CMU wall have started
- 9. Door frame installation has started
- 10. Plumbing rough-in above grade is ongoing
- 11. Electrical rough-in above grade is ongoing
- 12.63 Geothermal wells have been installed

#### Next Two Weeks Progress:

- 1. Complete the storm at the retention basin
- 2. Complete site sanitary sewer line
- 3. Continue seed and erosion control blankets
- 4. Continue water main
- 5. Continue ICF walls
- 6. Continue CMU walls
- Continue structural steel
- 8. Continue MEP rough-in
- 9. Continue Geothermal drilling
- 10. Continue waterproofing