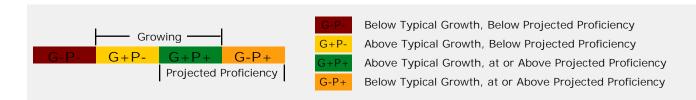

District: Southgate Independent Roster Term: Fall 2013



|         | Projected Performance and G             | rowth Distribution  | Growth            | Projected<br>Performance | Median  |
|---------|-----------------------------------------|---------------------|-------------------|--------------------------|---------|
|         |                                         | Percent             | Fall 12 - Fall 13 | Spring 2014              |         |
|         |                                         |                     | Count/Percent     | Count/Percent            | Percent |
| Reading |                                         | 41.9 15.2 30.5 12.4 | 120 49.2          | 179 38.0                 | 47.5    |
| K       | No data for both Growth and Proficiency |                     |                   | 23 -                     | 43.5    |