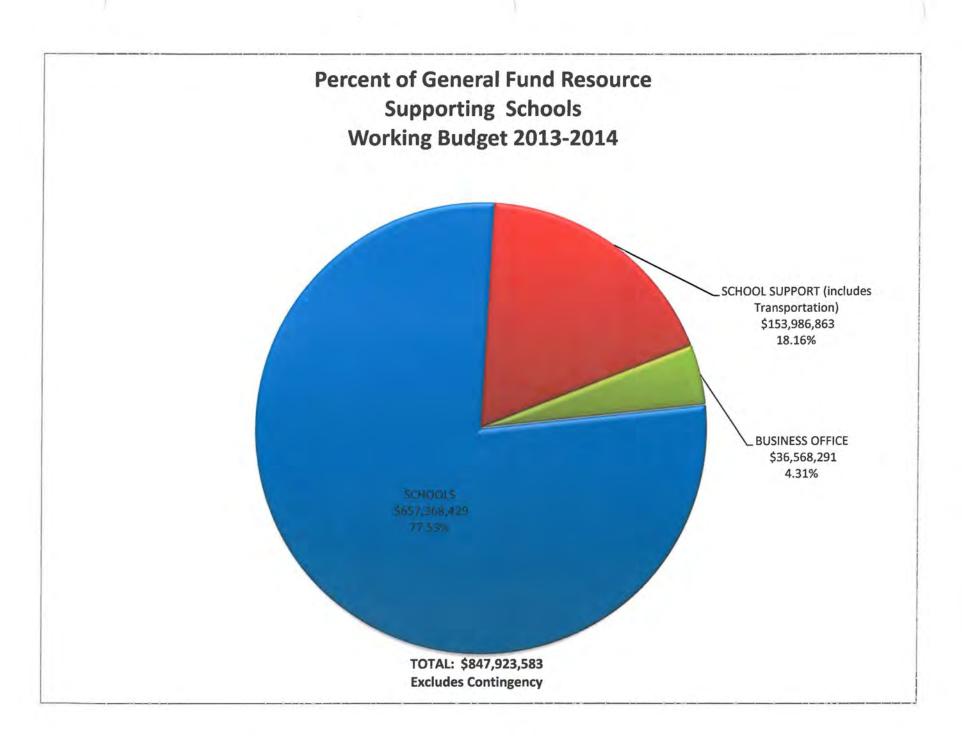

The General Fund budget fully funds all schools based upon standards that meet or exceed the Southern Association of Colleges and Schools, as well as the Kentucky Department of Education. These standards are approved annually by the Jefferson County Board of Education. We are supporting 162 school sites, including 7 exceptional child education centers, 13 state agency locations, and 11 special schools. We support 58 departments, and all central office units are funded in order to continue to provide support services that directly or indirectly impact the success of our students. We continue to fund a full-day Kindergarten.