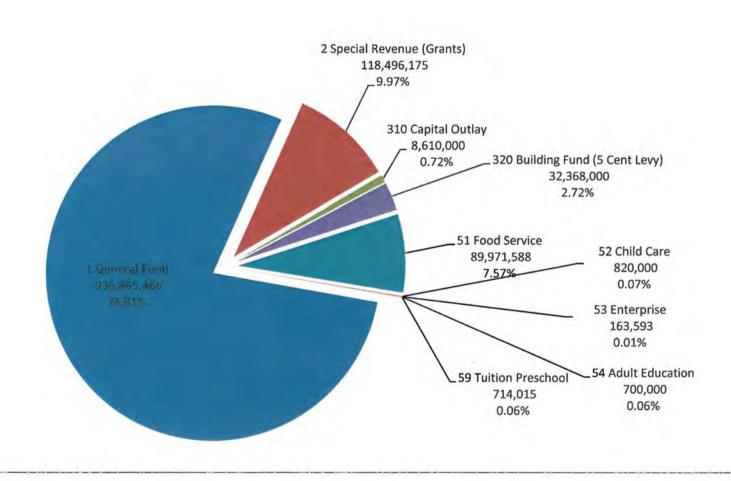

#### Grants and Awards - Fund 2

This fund is a multi-year fund consisting of over 380 various fund sources including federal, state, and local categorical grants. A multi-year fund has various projects from multiple years running simultaneously and some from the same revenue source. Expenses can post to prior year grants from any of the open projects, regardless of the inception date of the individual grant.

#### Capital Outlay – Fund 310

This fund is the portion of SEEK that must be reserved for capital improvement. It is equivalent to \$100 per unit of average daily attendance. This fund is used for the repayment of bond issues. The individual projects included in bonds are more extensive and they impact several systems (e.g. electrical, plumbing, heating). The projects must also be on the District's long-range facility plan.

#### **Building Fund - Fund 320**

The revenue source of this fund is the nickel tax on property. The funds are used for debt service or for major capital projects.

#### Food Service Fund – Fund 51

This fund represents the nutrition services segment of our District including the school kitchen staffs and also employees at the nutrition center.

#### Day Care Fund - Fund 52

This is a fund recommended by the state for the purpose of housing the budget for the day care program at our Teenage Parent Program (TAPP).

#### Enterprise Fund - Fund 53

This is the Challenger Learning Center

#### Adult Education Fund - Fund 54

This is relatively new fund required by KDE and represents only the enterprise segment of the adult education division. The vast majority of the budget for the Adult Education program is in Fund 2, Grants and Awards. The revenue of Fund 54 is tuition.

#### Tuition Programs Fund - Fund 59

This fund encompasses the tuition paid early childhood program.