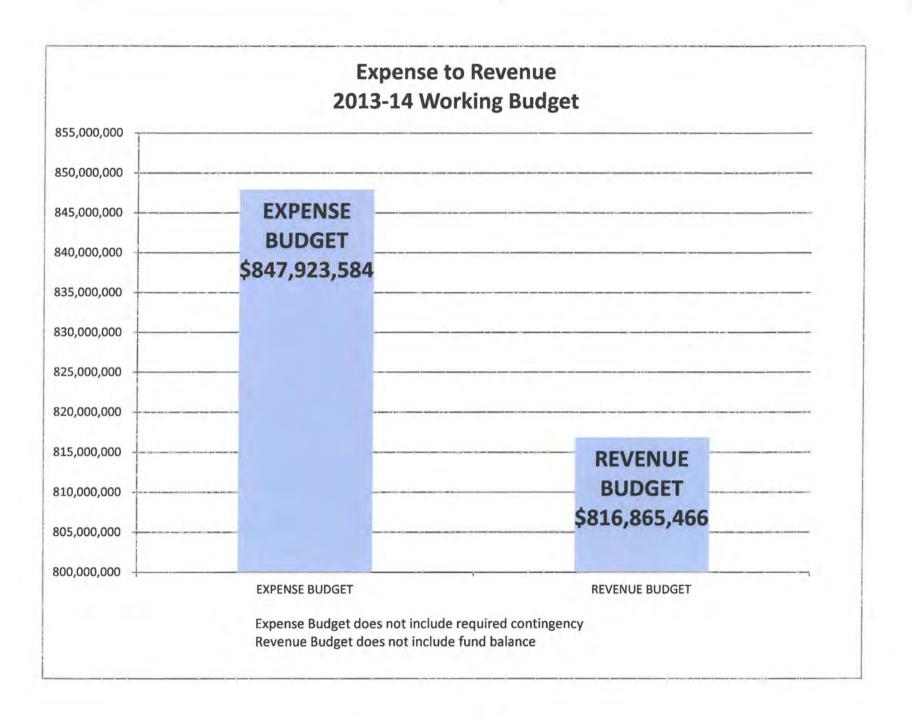

# Jefferson County Public Schools GENERAL FUND REVENUE IDENTIFIED BY SOURCE Working Budget 2013-2014

GENERAL FUND REVENUE \$816,865,466.08

<sup>\*</sup>Does not include Fund Balance

# Jefferson County Public Schools - Total Funds 2013-2014 EXPENSE BUDGET ALL FUND SOURCES Working Budget