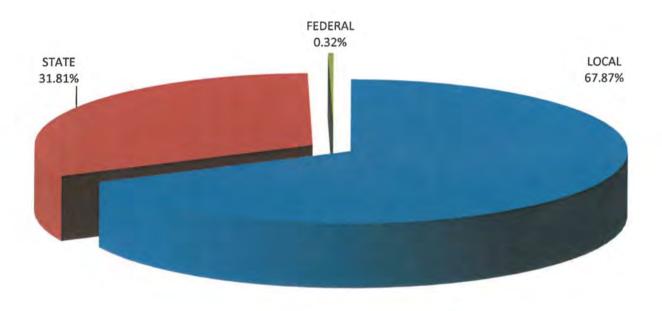

The General Fund covers the operational costs of the District. It is funded primarily by the following:

- Property taxes (\$399.4 million projected);
- Occupational Taxes (\$140.5 million projected);
- State Seek (\$257.8 million projected);
- Indirect Cost on federal grants (\$2.6 million projected);
- Revenue in lieu of taxes and other state revenue (\$2.1 million);
- Other local funds (\$14.5 million).