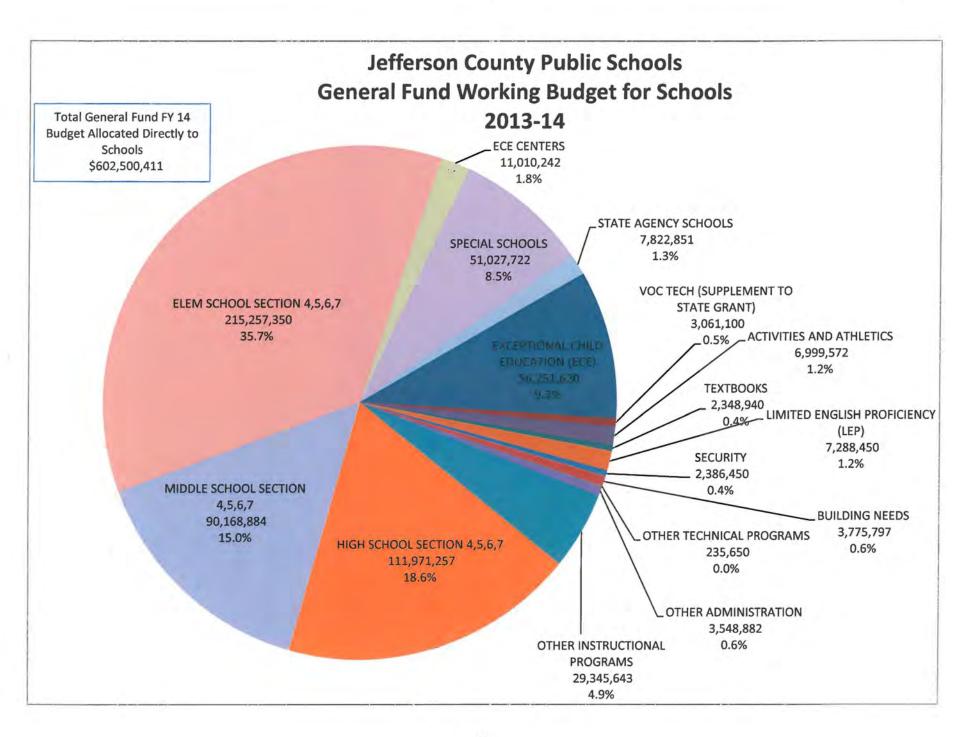

#### JEFFERSON COUNTY SCHOOLS WORKING BUDGET BY DIVISION - 2013-14

|                                           | 2011           | 2012           | 2013           | 20           | )14 |
|-------------------------------------------|----------------|----------------|----------------|--------------|-----|
|                                           | <u>ACTUALS</u> | <u>ACTUALS</u> | <b>ACTUALS</b> | REVISED BUDG | ET  |
| 01 ADMINISTRATION                         | 2,225,443      | 2,313,876      | 2,290,548      | 2,364,160    | .83 |
| 02 OPERATIONS DIVISION                    | 106,965,077    | 123,327,801    | 111,145,934    | 129,777,930  | .82 |
| 03 ACADEMIC SERVICES DIVISION             | 38,566,179     | 41,847,903     | 31,825,084     | 36,540,000   | .03 |
| 04 DATA MANAGEMENT & PROGRAM EVALUATION   | 3,703,516      | 4,616,977      | 4,742,976      | 5,267,096    | .68 |
| 05 COMMUNICATIONS AND COMMUNITY RELATIONS | 5,078,910      | 5,692,733      | 5,379,089      | 4,957,543    | .40 |
| 05 DIVERSITY, EQUITY & POVERTY PROGRAMS   | 1,550,528      | 1,717,721      | 2,486,357      | 3,136,882    | .31 |
| 06 FINANCIAL SERVICES                     | 7,916,468      | 8,307,484      | 8,317,728      | 8,511,540    | .23 |
| 07 OTHER SYSTEMWIDE COSTS                 | 91,562,410     | 57,473,315     | 63,195,838     | 133,507,821  | .27 |
| 10 ELEMENTARY SCHOOLS                     | 287,268,926    | 309,978,018    | 335,618,134    | 274,392,993  | .16 |
| 20 MIDDLE SCHOOLS                         | 115,876,320    | 129,122,854    | 138,007,690    | 114,220,212  | .14 |
| 30 HIGH SCHOOLS                           | 153,633,103    | 164,654,534    | 175,289,067    | 144,026,390  | .45 |
| 60 STATE AGENCY SCHOOLS                   | 7,701,022      | 9,296,633      | 10,028,122     | 7,822,850    | .58 |
| 70 SPECIAL SCHOOLS                        | 54,289,645     | 56,947,112     | 60,300,986     | 51,027,722   | .48 |
| 71 ECE SCHOOLS                            | 10,870,844     | 10,633,960     | 10,798,061     | 11,010,241   | .75 |
| 80 SYSTEMWIDE SCHOOL COSTS                | 7,060,525      | 7,569,737      | 3,802,017      | 10,302,079   | .95 |
| GRAND TOTAL                               | 894,268,919    | 933,500,658    | 963,227,631    | 936,865,466  | .08 |
|                                           |                | ,              |                |              |     |

15 DATA DATE 9/4/2013 8:41:08AM

|            |                            | 2011 2012 2013                      | 2014           |
|------------|----------------------------|-------------------------------------|----------------|
|            |                            | ACTUALS ACTUALS ACTUALS             | REVISED BUDGET |
| 07 OTHER   | SYSTEMWIDE COSTS           |                                     |                |
| 000        | JCPS DISTRICT WIDE         | 58,856,609 24,758,906 28,864,310    | 67,500.00      |
| 950        | DISTRICTWIDE BENEFITS      | 30,989,764 30,542,057 32,547,058    | 37,178,249.07  |
| 960        | FISCAL RESERVE             | 1,716,038 2,172,352 1,784,469       | 96,262,072.20  |
| TOTAL      | 07 OTHER SYSTEMWIDE COSTS  | 91,562,410 57,473,315 63,195,838    | 133,507,821.27 |
| 10 ELEMEN  | NTARY SCHOOLS              |                                     |                |
| ELEM       | ELEMENTARY SCHOOLS         | 287,268,926 309,978,018 335,618,134 | 274,392,993.16 |
| TOTAL      | 10 ELEMENTARY SCHOOLS      | 287,268,926 309,978,018 335,618,134 | 274,392,993.16 |
| 20 MIDDLE  | SCHOOLS                    |                                     |                |
| MIDD       | MIDDLE SCHOOLS             | 115,876,320 129,122,854 138,007,690 | 114,220,212.14 |
| TOTAL      | 20 MIDDLE SCHOOLS          | 115,876,320 129,122,854 138,007,690 | 114,220,212.14 |
| 30 HIGH SC | CHOOLS                     |                                     |                |
| HIGH       | HIGH SCHOOLS               | 153,633,103 164,654,534 175,289,067 | 144,026,390.45 |
| TOTAL      | 30 HIGH SCHOOLS            | 153,633,103 164,654,534 175,289,067 | 144,026,390.45 |
| EO STATE A | GENCY SCHOOLS              | ,                                   | ,,             |
| STATE      | STATE AGENCY SCHOOLS       | 7,701,022 9,296,633 10,028,122      | 7,822,850.58   |
| TOTAL      | 60 STATE AGENCY SCHOOLS    | 7,701,022 9,296,633 10,028,122      | 7,822,850.58   |
|            |                            | 7,701,022 9,290,033 10,020,122      | 7,022,030.30   |
|            | LSCHOOLS                   |                                     |                |
| SPECIAL    | SPECIAL SCHOOLS            | 54,289,645 56,947,112 60,300,986    | 51,027,722.48  |
| TOTAL      | 70 SPECIAL SCHOOLS         | 54,289,645 56,947,112 60,300,986    | 51,027,722.48  |
| 71 ECE SCH | HOOLS                      |                                     |                |
| ECE        | ECE SCHOOLS                | 10,870,844 10,633,960 10,798,061    | 11,010,241.75  |
| TOTAL      | 71 ECE SCHOOLS             | 10,870,844 10,633,960 10,798,061    | 11,010,241.75  |
| 80 SYSTEM  | WIDE SCHOOL COSTS          |                                     |                |
| 945        | COUNTY WIDE CTR RESRV      | 7,060,525 7,569,737 3,802,017       | 10,302,079.95  |
| TOTAL      | 80 SYSTEMWIDE SCHOOL COSTS | 7,060,525 7,569,737 3,802,017       | 10,302,079.95  |
|            |                            |                                     | •              |
|            | GRAND TOTAL                | 894,268,919 933,500,658 963,227,631 | 936,865,466.08 |