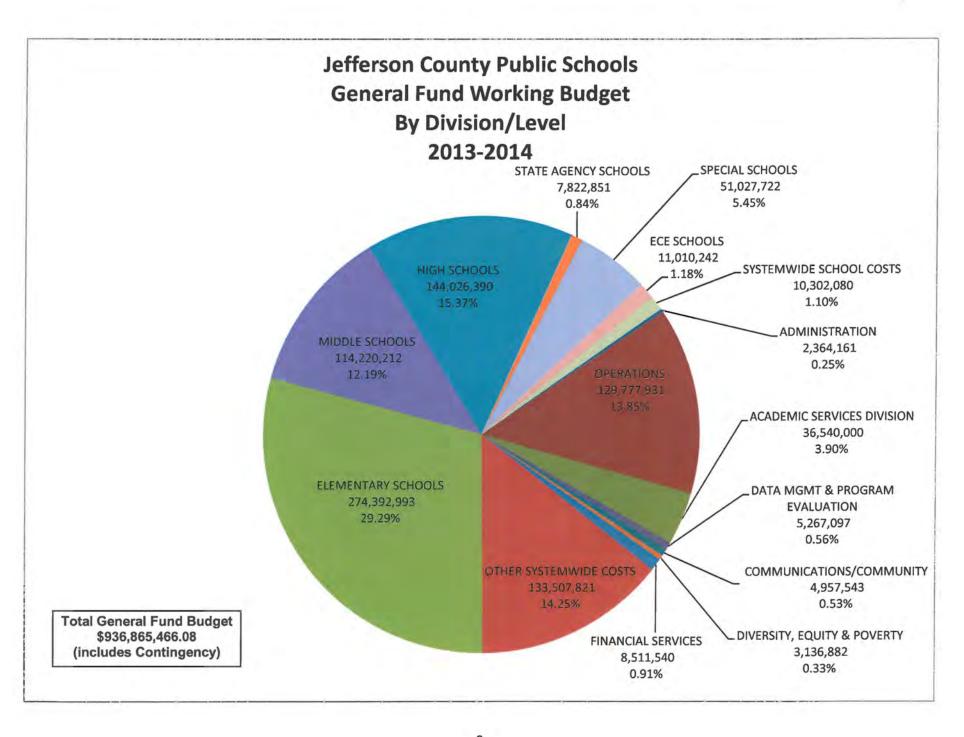

#### JEFFERSON COUNTY SCHOOLS WORKING BUDGET BY DIVISION - 2013-14

|                                           | 2011           | 2012           | 2013           | 20           | )14 |
|-------------------------------------------|----------------|----------------|----------------|--------------|-----|
|                                           | <u>ACTUALS</u> | <u>ACTUALS</u> | <b>ACTUALS</b> | REVISED BUDG | ET  |
| 01 ADMINISTRATION                         | 2,225,443      | 2,313,876      | 2,290,548      | 2,364,160    | .83 |
| 02 OPERATIONS DIVISION                    | 106,965,077    | 123,327,801    | 111,145,934    | 129,777,930  | .82 |
| 03 ACADEMIC SERVICES DIVISION             | 38,566,179     | 41,847,903     | 31,825,084     | 36,540,000   | .03 |
| 04 DATA MANAGEMENT & PROGRAM EVALUATION   | 3,703,516      | 4,616,977      | 4,742,976      | 5,267,096    | .68 |
| 05 COMMUNICATIONS AND COMMUNITY RELATIONS | 5,078,910      | 5,692,733      | 5,379,089      | 4,957,543    | .40 |
| 05 DIVERSITY, EQUITY & POVERTY PROGRAMS   | 1,550,528      | 1,717,721      | 2,486,357      | 3,136,882    | .31 |
| 06 FINANCIAL SERVICES                     | 7,916,468      | 8,307,484      | 8,317,728      | 8,511,540    | .23 |
| 07 OTHER SYSTEMWIDE COSTS                 | 91,562,410     | 57,473,315     | 63,195,838     | 133,507,821  | .27 |
| 10 ELEMENTARY SCHOOLS                     | 287,268,926    | 309,978,018    | 335,618,134    | 274,392,993  | .16 |
| 20 MIDDLE SCHOOLS                         | 115,876,320    | 129,122,854    | 138,007,690    | 114,220,212  | .14 |
| 30 HIGH SCHOOLS                           | 153,633,103    | 164,654,534    | 175,289,067    | 144,026,390  | .45 |
| 60 STATE AGENCY SCHOOLS                   | 7,701,022      | 9,296,633      | 10,028,122     | 7,822,850    | .58 |
| 70 SPECIAL SCHOOLS                        | 54,289,645     | 56,947,112     | 60,300,986     | 51,027,722   | .48 |
| 71 ECE SCHOOLS                            | 10,870,844     | 10,633,960     | 10,798,061     | 11,010,241   | .75 |
| 80 SYSTEMWIDE SCHOOL COSTS                | 7,060,525      | 7,569,737      | 3,802,017      | 10,302,079   | .95 |
| GRAND TOTAL                               | 894,268,919    | 933,500,658    | 963,227,631    | 936,865,466  | .08 |
|                                           |                | ,              |                |              |     |