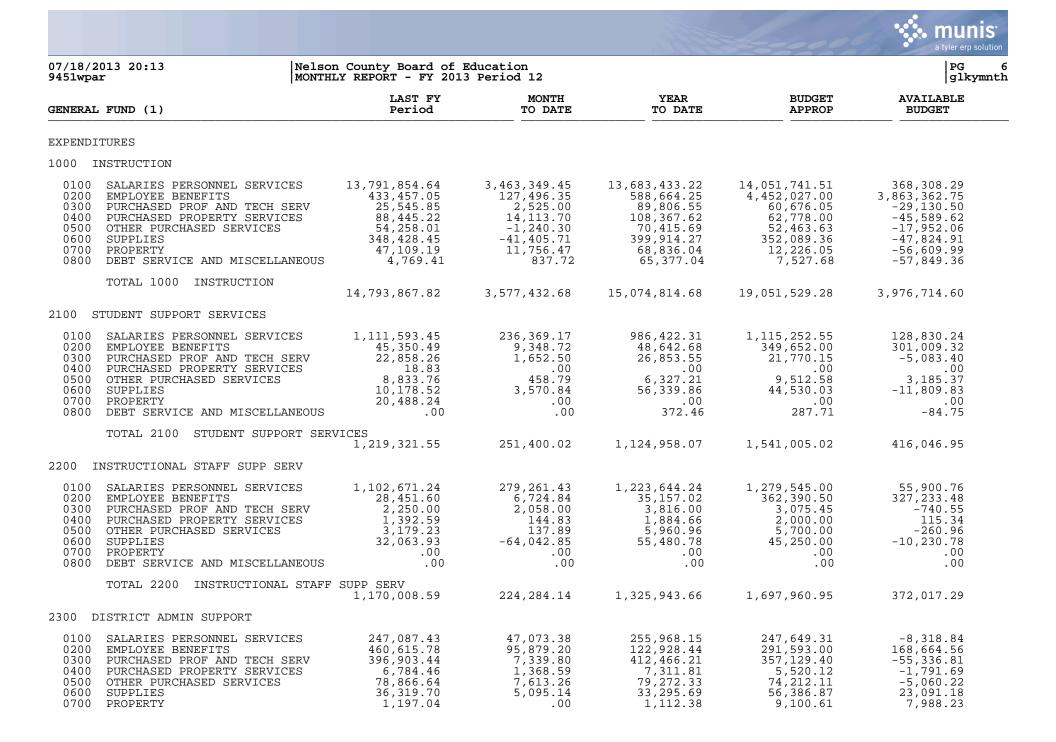

----------------------|--------------------------|-----------------|------------------|----------------------|
| 07/18/2013 20:13<br>9451wpar | Nelson County Board of<br>MONTHLY REPORT - FY 201 | Education<br>3 Period 12 |                 |                  | PG 5<br>glkymnth     |
| GENERAL FUND (1)             | LAST FY<br>Period                                 | MONTH<br>TO DATE         | YEAR<br>TO DATE | BUDGET<br>APPROP | AVAILABLE<br>BUDGET  |
| TOTAL RECEIPTS               | 27,553,095.79                                     | 1,441,982.36             | 27,923,800.17   | 34,236,640.00    | 6,312,839.83         |
| TOTAL REVENUE                | 29,630,788.40                                     | 1,441,982.36             | 29,811,058.20   | 36,123,640.00    | 6,312,581.80         |







8

07/18/2013 20:13 Nelson County Board of Education PG MONTHLY REPORT - FY 2013 Period 12 9451wpar glkymnth LAST FY YEAR BUDGET AVAILABLE MONTH GENERAL FUND (1) Period TO DATE TO DATE APPROP BUDGET 12,207.24 PURCHASED PROF AND TECH SERV 16,526.63 5,732.89 17,940.13 0300 138.58 -2,733.85 0400 PURCHASED PROPERTY SERVICES 12,216.01 1,473.76 13,895.56 11,161.71 0500 OTHER PURCHASED SERVICES 55,887.86 247.38 49,707.72 47,545.59 -2.162.1377,575.38 0600 SUPPLIES 804,156.27 729,974.75 702,987.19 -26,987.56 0700 PROPERTY 531,048.15 333,688.00 341,988.25 317,500.00 -24,488.250800 DEBT SERVICE AND MISCELLANEOUS 1,283.00 .00 200.00 1,025.15 825.15 TOTAL 2700 STUDENT TRANSPORTATION 3,098,227.53 722,013.25 2,581,754.15 2,919,632.32 337,878.17 3100 FOOD SERVICE OPERATION .00 .00 80.37 .00 -80.37 0