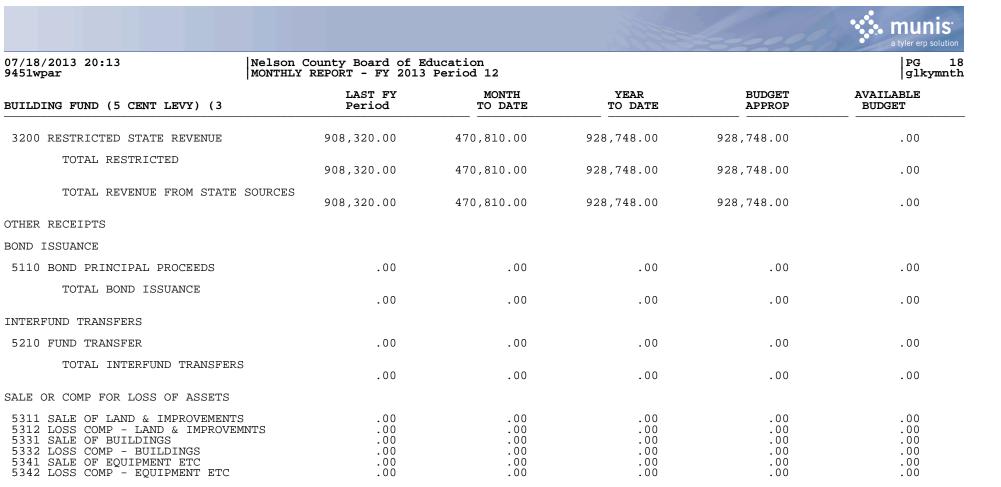

| RCES 3,150,000.00                                    | .00                                    | 3,210,000.00                                    | 3,210,000.00                                    | .00                                    |
| REVENUE FROM STATE SOURCES                                                                                                                                                        |                                                      |                                        |                                                 |                                                 |                                        |

RESTRICTED



.00

470,810.00

470,810.00

.00

.00

4,138,748.00

4,138,748.00

.00

.00

4,138,748.00

4,138,748.00

.00

.00

.00

.00

07/18/2013 20:13

OTHER RECEIPTS BOND ISSUANCE

TOTAL SALE OR COMP FOR LOSS OF ASSETS

TOTAL OTHER RECEIPTS

TOTAL RECEIPTS

TOTAL REVENUE

.00

.00

4,058,320.00

4,058,320.00

9451wpar



|                                                                             | on County Board of<br>HLY REPORT - FY 201 |                   |                   |                   | PG 19<br>glkymnth   |
|-----------------------------------------------------------------------------|-------------------------------------------|-------------------|-------------------|-------------------|---------------------|
| BUILDING FUND (5 CENT LEVY) (3