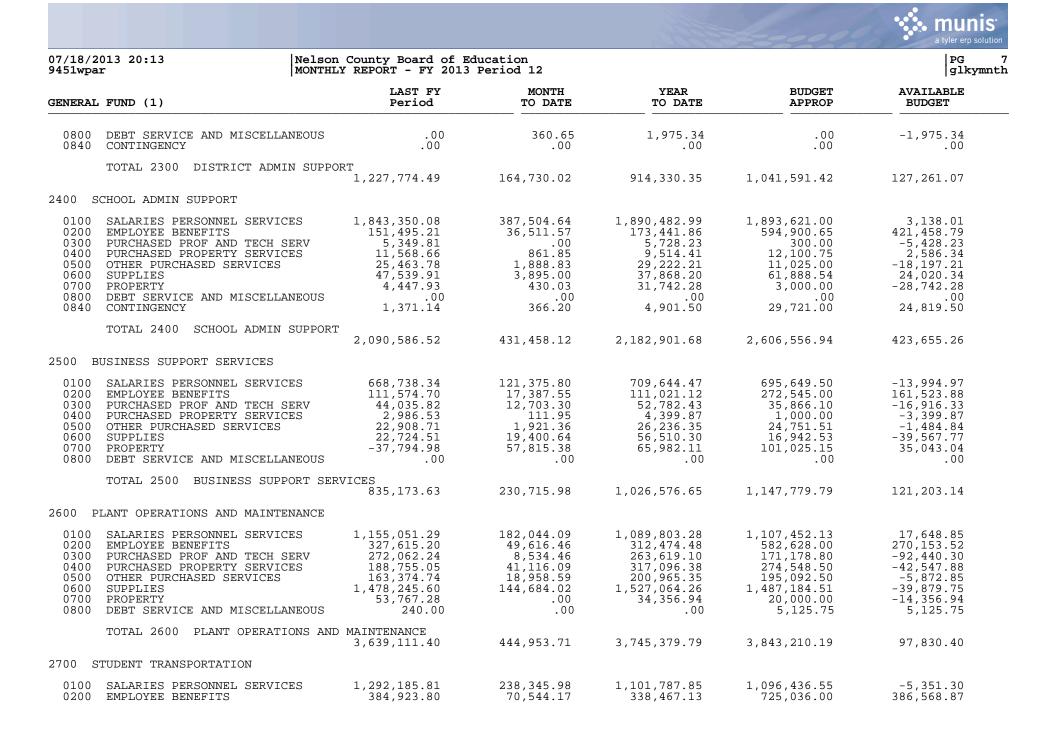

--------------------|--------------------------|-----------------|------------------|----------------------|
| 07/18/2013 20:13<br>9451wpar | Nelson County Board of<br>MONTHLY REPORT - FY 201 | Education<br>3 Period 12 |                 |                  | PG 5<br>glkymnth     |
| GENERAL FUND (1)             | LAST FY<br>Period                                 | MONTH<br>TO DATE         | YEAR<br>TO DATE | BUDGET<br>APPROP | AVAILABLE<br>BUDGET  |
| TOTAL RECEIPTS               | 27,553,095.79                                     | 1,441,982.36             | 27,923,800.17   | 34,236,640.00    | 6,312,839.83         |
| TOTAL REVENUE                | 29,630,788.40                                     | 1,441,982.36             | 29,811,058.20   | 36,123,640.00    | 6,312,581.80         |







8

07/18/2013 20:13 Nelson County Board of Education PG MONTHLY REPORT - FY 2013 Period 12 9451wpar glkymnth LAST FY YEAR BUDGET AVAILABLE MONTH GENERAL FUND (1) Period TO DATE TO DATE APPROP BUDGET 12,207.24 PURCHASED PROF AND TECH SERV 16,526.63 5,732.89 17,940.13 0300 138.58 -2,733.85 0400 PURCHASED PROPERTY SERVICES 12,216.01 1,473.76 13,895.56 11,161.71 0500 OTHER PURCHASED SERVICES 55,887.86 247.38 49,707.72 47,545.59 -2.162.1377,575.38 0600 SUPPLIES 804,156.27 729,974.75 702,987.19 -26,987.56 0700 PROPERTY 531,048.15 333,688.00 341,988.25 317,500.00 -24,488.250800 DEBT SERVICE AND MISCELLANEOUS 1,283.00 .00 200.00 1,025.15 825.15 TOTAL 2700 STUDENT TRANSPORTATION 3,098,227.53 722,013.25 2,581,754.15 2,919,632.32 337,878.17 3100 FOOD SERVICE OPERATION .00 .00 80.37 .00 -80.37 010