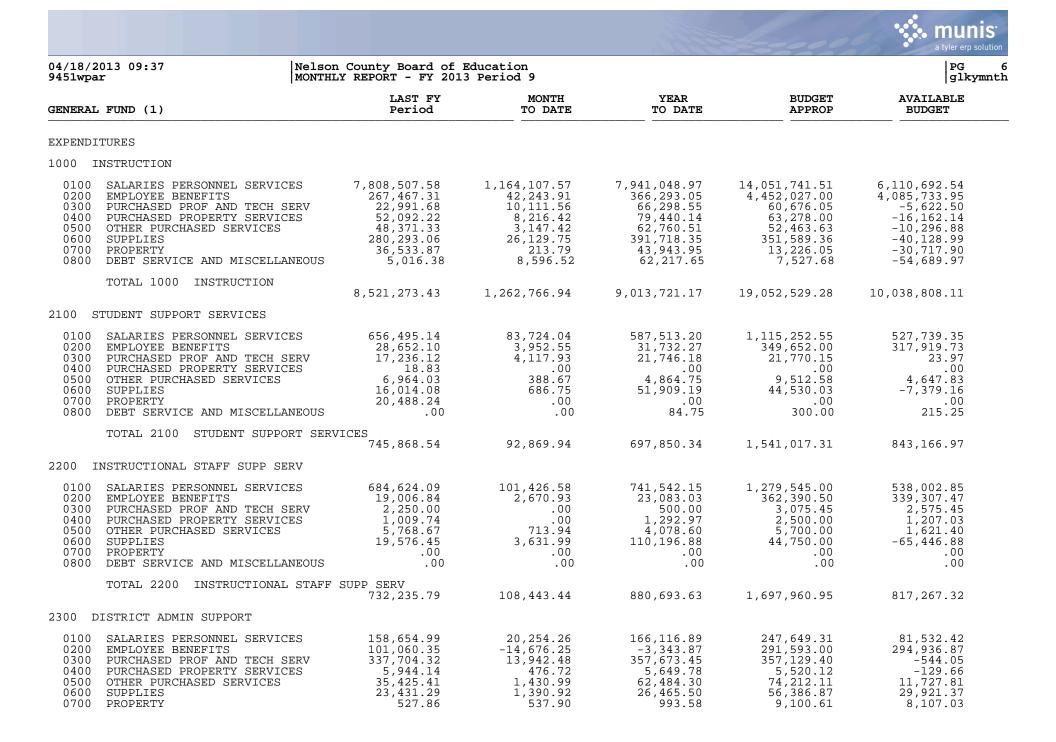

04/18/2013 09:37 Nelson County Board of Education 8 PG MONTHLY REPORT - FY 2013 Period 9 9451wpar glkymnth LAST FY YEAR BUDGET AVAILABLE MONTH GENERAL FUND (1) Period TO DATE TO DATE APPROP BUDGET 17,940.13 12,925.98 PURCHASED PROF AND TECH SERV 12,719.84 5,014.15 0300 302.72 319.35 0400 PURCHASED PROPERTY SERVICES 9,326.67 858.64 10,842.36 11,161.71 0500 OTHER PURCHASED SERVICES 54,631.54 325.85 48,968.32 47,545.59 -1,422.730600 SUPPLIES 602,098.76 69,762.14 522,694.20 702,987.19 180,292.99 0700 PROPERTY 8,330.75 .00 8,300.25 317,500.00 309,199.75 0800 DEBT SERVICE AND MISCELLANEOUS 1,283.00 .00 200.00 1,025.15 825.15 TOTAL 2700 STUDENT TRANSPORTATION 1,641,685.48 192,887.67 1,491,190.03 2,919,632.32 1,428,442.29 3100 FOOD SERVICE OPERATION .00 .00 80.37 .00 -80.37 0100 SALARIES PERSONNEL SERVICES 0300 PURCHASED PROF AND TECH SERV .00 .00 .00 .00 .00 .00 PURCHASED PROPERTY SERVICES .00 .00 .00 .00 0400 0500 OTHER PURCHASED SERVICES .00 .00 .00 .00 .00 0600 SUPPLIES .00 .00 .00 .00 .00 0700 PROPERTY .00 .00 .00 .00 .00 TOTAL 3100 FOOD SERVICE OPERATION .00 .00 80.37 .00 -80.373300 COMMUNITY SERVICES 733.06 113.04 566.43 .00 -566.43 0100 SALARIES PERSONNEL SERVICES EMPLOYEE BENEFITS 527.00 581.98 0200 33.92 .00 -581.98 OTHER PURCHASED SERVICES 0500 .00 .00 .00 .00 .00 TOTAL 3300 COMMUNITY SERVICES 146.96 1,148.41 .00 -1,148.411,260.06 5200 FUND TRANSFERS 0900 OTHER ITEMS 51,002.00 .00 146,472.00 750,000.00 603,528.00 FUND TRANSFERS TOTAL 5200 51,002.00 .00 146,472.00 750,000.00 603,528.00 5300 CONTINGENCY 0840 CONTINGENCY .00 .00 .00 1,665,762.48 1,665,762.48 TOTAL 5300 CONTINGENCY .00 .00 .00 1,665,762.48 1,665,762.48 TOTAL EXPENDITURES 16,832,017.60 2,237,647.11 17,620,181.21 36,265,028.39 18,644,847.18 TOTAL FOR GENERAL FUND (1) 7,592,333.54 -609,967.22 6,808,001.20 -141,388.39-6,949,389.59