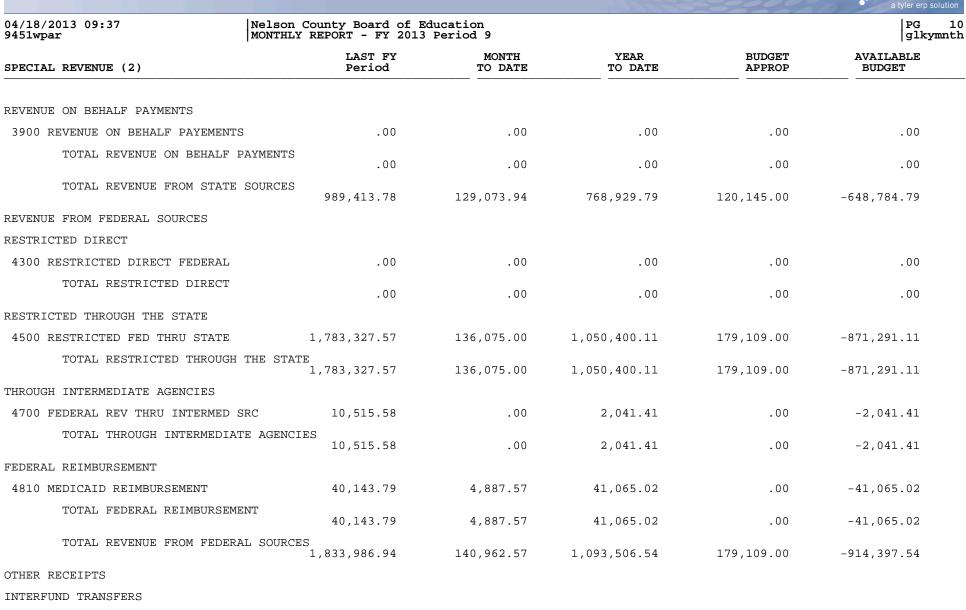

|                                                                                                      |                                                      |                      |                               | 1                       | a tyler erp                    |
|------------------------------------------------------------------------------------------------------|------------------------------------------------------|----------------------|-------------------------------|-------------------------|--------------------------------|
| 04/18/2013 09:37<br>9451wpar                                                                         | Nelson County Board of E<br>MONTHLY REPORT - FY 2013 | ducation<br>Period 9 |                               |                         | PG<br>glk                      |
| SPECIAL REVENUE (2)                                                                                  | LAST FY<br>Period                                    | MONTH<br>TO DATE     | YEAR<br>TO DATE               | BUDGET                  | AVAILABLE<br>BUDGET            |
| REVENUES                                                                                             |                                                      |                      |                               |                         |                                |
| 9999 BEGINNING BALANCE                                                                               |                                                      |                      |                               |                         |                                |
| TOTAL 0999 BEGINNING BALAN                                                                           | NCE .00                                              | .00                  | .00                           | .00                     | .00                            |
| RECEIPTS                                                                                             |                                                      |                      |                               |                         |                                |
| REVENUE FROM LOCAL SOURCES                                                                           |                                                      |                      |                               |                         |                                |
| TUITION                                                                                              |                                                      |                      |                               |                         |                                |
| 1310 TUITION FROM INDIVIDUALS                                                                        | 14,415.00                                            | 3,090.00             | 25,140.00                     | .00                     | -25,140.00                     |
| TOTAL TUITION                                                                                        | 14,415.00                                            | 3,090.00             | 25,140.00                     | .00                     | -25,140.00                     |
| ARNINGS ON INVESTMENTS                                                                               |                                                      |                      |                               |                         |                                |
| 1510 INTEREST ON INVESTMENTS                                                                         | 1.41                                                 | .00                  | .00                           | .00                     | .00                            |
| TOTAL EARNINGS ON INVESTME                                                                           | ENTS 1.41                                            | .00                  | .00                           | .00                     | .00                            |
| TUDENT ACTIVITIES                                                                                    |                                                      |                      |                               |                         |                                |
| 1740 STUDENT FEES                                                                                    | .00                                                  | .00                  | .00                           | .00                     | .00                            |
| TOTAL STUDENT ACTIVITIES                                                                             | .00                                                  | .00                  | .00                           | .00                     | .00                            |
| THER REVENUE FROM LOCAL SOURCES                                                                      |                                                      |                      |                               |                         |                                |
| 1920 CONTRIBUTIONS/DONATIONS<br>1980 REFUND OF PRIOR YR EXPENDITU<br>1999 MICELLANEOUS LOCAL REVENUE | 119,529.56<br>JRE .00<br>52,954.00                   | .00<br>.00<br>25.00  | 79,966.55<br>.00<br>27,461.50 | .00<br>.00<br>66,000.00 | -79,966.55<br>.00<br>38,538.50 |
| TOTAL OTHER REVENUE FROM I                                                                           | LOCAL SOURCES<br>172,483.56                          | 25.00                | 107,428.05                    | 66,000.00               | -41,428.05                     |
| TOTAL REVENUE FROM LOCAL S                                                                           | SOURCES 186,899.97                                   | 3,115.00             | 132,568.05                    | 66,000.00               | -66,568.05                     |
| EVENUE FROM STATE SOURCES                                                                            |                                                      |                      |                               |                         |                                |
| ESTRICTED                                                                                            |                                                      |                      |                               |                         |                                |
| 3200 RESTRICTED STATE REVENUE                                                                        | 989,413.78                                           | 129,073.94           | 768,929.79                    | 120,145.00              | -648,784.79                    |
| TOTAL RESTRICTED                                                                                     | 989,413.78                                           | 129,073.94           | 768,929.79                    | 120,145.00              | -648,784.79                    |

| 4/18/2013 09:37<br>451wpar | Nelson County Board of E<br>MONTHLY REPORT - FY 2013 | PG<br>glkyn      |                 |            |                     |
|----------------------------|------------------------------------------------------|------------------|-----------------|------------|---------------------|
| SPECIAL REVENUE (2)        | LAST FY<br>Period                                    | MONTH<br>TO DATE | YEAR<br>TO DATE | BUDGET     | AVAILABLE<br>BUDGET |
| TOTAL INTERFUND TRANSFERS  | .00                                                  | .00              | 146,472.00      | .00        | -146,472.00         |
| TOTAL OTHER RECEIPTS       | 51,002.00                                            | .00              | 146,472.00      | .00        | -146,472.00         |
| TOTAL RECEIPTS             | 3,061,302.69                                         | 273,151.51       | 2,141,476.38    | 365,254.00 | -1,776,222.38       |
| TOTAL REVENUE              | 3,061,302.69                                         | 273,151.51       | 2,141,476.38    | 365,254.00 | -1,776,222.38       |