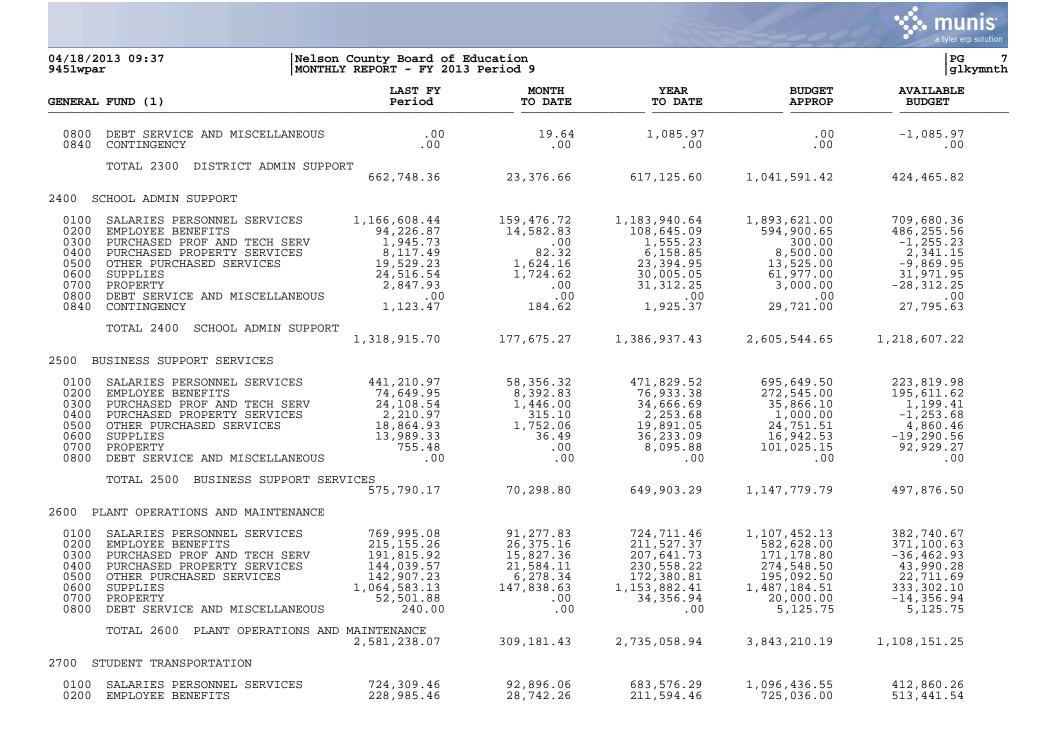

04/18/2013 09:37 Nelson County Board of Education 8 PG MONTHLY REPORT - FY 2013 Period 9 9451wpar glkymnth LAST FY YEAR BUDGET AVAILABLE MONTH GENERAL FUND (1) Period TO DATE TO DATE APPROP BUDGET 17,940.13 12,925.98 PURCHASED PROF AND TECH SERV 12,719.84 5,014.15 0300 302.72 319.35 0400 PURCHASED PROPERTY SERVICES 9,326.67 858.64 10,842.36 11,161.71 0500 OTHER PURCHASED SERVICES 54,631.54 325.85 48,968.32 47,545.59 -1,422.730600 SUPPLIES 602,098.76 69,762.14 522,694.20 702,987.19 180,292.99 0700 PROPERTY 8,330.75 .00 8,300.25 317,500.00 309,199.75 0800 DEBT SERVICE AND MISCELLANEOUS 1,283.00 .00 200.00 1,025.15 825.15 TOTAL 2700 STUDENT TRANSPORTATION 1,641,685.48 192,887.67 1,491,190.03 2,919,632.32 1,428,442.29 3100 FOOD SERVICE OPERATION .00 .00 80.37 .00 -80.37 0100 SALARIES PERSONNEL SERVICES 0300 PURCHASED PROF AND TECH SERV .00 .00 .00 .00 .00 .00 PURCHASED PROPERTY SERVICES .00 .00 .00 .00 0400 0500 OTHER PURCHASED SERVICES .00 .00 .00 .00 .00 0600 SUPPLIES .00 .00 .00 .00 .00 0700 PROPERTY .00 .00 .00 .00 .00 TOTAL 3100 FOOD SERVICE OPERATION .00 .00 80.37 .00 -80.373300 COMMUNITY SERVICES 733.06 113.04 566.43 .00 -566.43 0100 SALARIES PERSONNEL SERVICES EMPLOYEE BENEFITS 527.00 581.98 0200 33.92 .00 -581.98 OTHER PURCHASED SERVICES 0500 .00 .00 .00 .00 .00 TOTAL 3300 COMMUNITY SERVICES 146.96 1,148.41 .00 -1,148.411,260.06 5200 FUND TRANSFERS 0900 OTHER ITEMS 51,002.00 .00 146,472.00 750,000.00 603,528.00 FUND TRANSFERS TOTAL 5200 51,002.00 .00 146,472.00 750,000.00 603,528.00 5300 CONTINGENCY 0840 CONTINGENCY .00 .00 .00 1,665,762.48 1,665,762.48 TOTAL 5300 CONTINGENCY .00 .00 .00 1,665,762.48 1,665,762.48 TOTAL EXPENDITURES 16,832,017.60 2,237,647.11 17,620,181.21 36,265,028.39 18,644,847.18 TOTAL FOR GENERAL FUND (1) 7,592,333.54 -609,967.22 6,808,001.20 -141,388.39-6,949,389.59