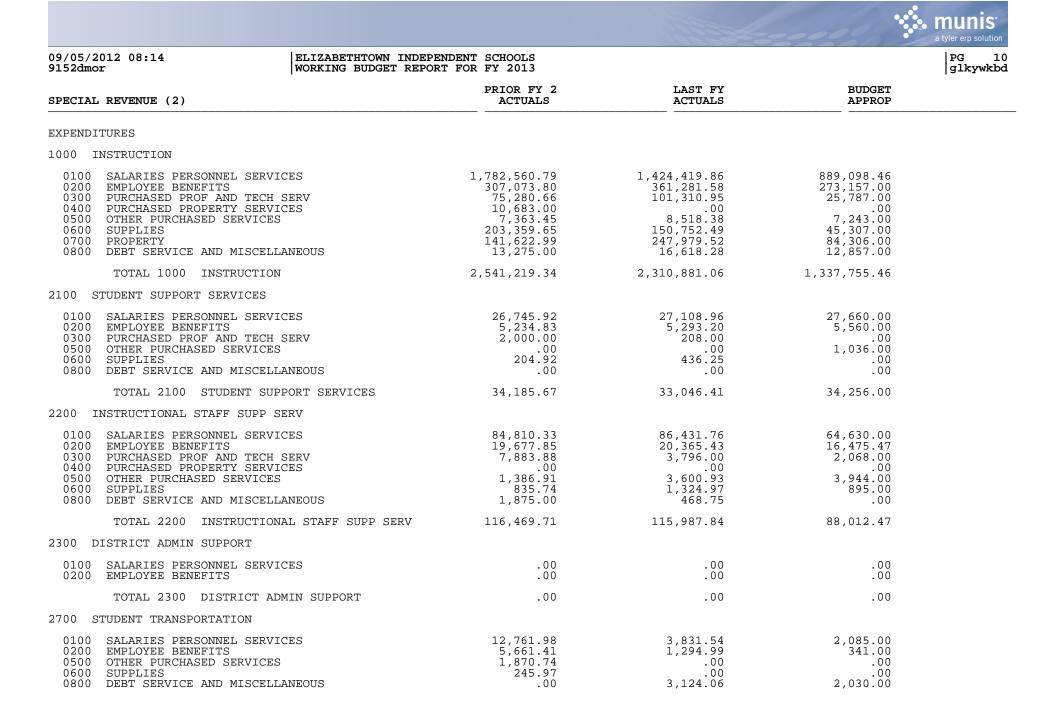

|                                                                      | 012 08:14                                                                                                                                                                                                                 | ELIZABETHTOWN IN               |                                                                         |                                                                                |                                                                   | a tyler erp solution PG 9 |
|----------------------------------------------------------------------|---------------------------------------------------------------------------------------------------------------------------------------------------------------------------------------------------------------------------|--------------------------------|-------------------------------------------------------------------------|--------------------------------------------------------------------------------|-------------------------------------------------------------------|---------------------------|
| 9152dmo                                                              | r                                                                                                                                                                                                                         | WORKING BUDGET RI              | EPORT FOR FY 2013                                                       |                                                                                |                                                                   | glkywkbd                  |
| SPECIAL                                                              | REVENUE (2)                                                                                                                                                                                                               |                                | PRIOR FY 2<br>ACTUALS                                                   | LAST FY<br>ACTUALS                                                             | BUDGET<br>APPROP                                                  |                           |
|                                                                      | TOTAL REVENUE FROM FED                                                                                                                                                                                                    | ERAL SOURCES                   | 2,098,688.81                                                            | 1,820,709.96                                                                   | 1,020,120.47                                                      |                           |
| OTHER R                                                              | ECEIPTS                                                                                                                                                                                                                   |                                |                                                                         |                                                                                |                                                                   |                           |
| INTERFU                                                              | ND TRANSFERS                                                                                                                                                                                                              |                                |                                                                         |                                                                                |                                                                   |                           |
| 5210<br>5230<br>5231<br>5232<br>5233<br>5240<br>5241<br>5242<br>5244 | FUND TRANSFER<br>NCLB TRANFERS FROM FED<br>NCLB TRANS FROM TEACHE<br>NCBL TRANS FROM TITLE<br>NCLB TRANSFER FROM TIT<br>NCLB TRANS TO FED GRAN<br>NCLB TRANS TO TITLE I<br>NCLB TRANS TO TEACHER<br>NCLB TRANS TO TITLE V | R QUALIT<br>IV<br>'LE V<br>'TS | 50,252.00<br>93,094.66<br>.00<br>.00<br>-93,094.66<br>.00<br>.00<br>.00 | 25,267.00<br>56,810.36<br>.00<br>.00<br>-56,810.36<br>.00<br>.00<br>.00<br>.00 | 50,000.00<br>.00<br>.00<br>.00<br>.00<br>.00<br>.00<br>.00<br>.00 |                           |
|                                                                      | TOTAL INTERFUND TRANSF                                                                                                                                                                                                    | ERS                            | 50,252.00                                                               | 25,267.00                                                                      | 50,000.00                                                         |                           |
|                                                                      | TOTAL OTHER RECEIPTS                                                                                                                                                                                                      |                                | 50,252.00                                                               | 25,267.00                                                                      | 50,000.00                                                         |                           |
|                                                                      | TOTAL RECEIPTS                                                                                                                                                                                                            |                                | 2,932,089.05                                                            | 2,561,953.22                                                                   | 1,621,754.93                                                      |                           |
|                                                                      | TOTAL REVENUES                                                                                                                                                                                                            |                                | 2,932,089.05                                                            | 2,561,953.22                                                                   | 1,621,754.93                                                      |                           |

🐝 munis

| 09/05/2012 08:14<br>9152dmor                                                                                                                                              | ELIZABETHTOWN IN<br>WORKING BUDGET RI |                                                                        |                                                                    |                                                                                                    | PG 11<br>glkywkbd |
|---------------------------------------------------------------------------------------------------------------------------------------------------------------------------|---------------------------------------|------------------------------------------------------------------------|--------------------------------------------------------------------|----------------------------------------------------------------------------------------------------|-------------------|
| SPECIAL REVENUE (2)                                                                                                                                                       | PPECIAL REVENUE (2)                   |                                                                        | LAST FY<br>ACTUALS                                                 | BUDGET<br>APPROP                                                                                   |                   |
| TOTAL 2700 STUDEN                                                                                                                                                         | I TRANSPORTATION                      | 20,540.10                                                              | 8,250.59                                                           | 4,456.00                                                                                           |                   |
| 3300 COMMUNITY SERVICES                                                                                                                                                   |                                       |                                                                        |                                                                    |                                                                                                    |                   |
| 0100 SALARIES PERSONNEL<br>0200 EMPLOYEE BENEFITS<br>0300 PURCHASED PROF AND<br>0500 OTHER PURCHASED SER<br>0600 SUPPLIES<br>0800 DEBT SERVICE AND MI<br>0900 OTHER ITEMS | TECH SERV<br>VICES                    | 148,500.82<br>9,087.88<br>2,085.93<br>786.75<br>3,087.18<br>.00<br>.00 | 146,958.24<br>7,467.86<br>600.00<br>754.44<br>841.53<br>.00<br>.00 | $\begin{array}{c} 141,495.00\\ 8,466.95\\ 5,673.05\\ 700.00\\ 940.00\\ .00\\ .00\\ .00\end{array}$ |                   |
| TOTAL 3300 COMMUN                                                                                                                                                         | ITY SERVICES                          | 163,548.56                                                             | 156,622.07                                                         | 157,275.00                                                                                         |                   |
| 5200 FUND TRANSFERS                                                                                                                                                       |                                       |                                                                        |                                                                    |                                                                                                    |                   |
| 0900 OTHER ITEMS                                                                                                                                                          |                                       | .00                                                                    | .00                                                                | .00                                                                                                |                   |
| TOTAL 5200 FUND T                                                                                                                                                         | RANSFERS                              | .00                                                                    | .00                                                                | .00                                                                                                |                   |
| TOTAL EXPENDITURES                                                                                                                                                        |                                       | 2,875,963.38                                                           | 2,624,787.97                                                       | 1,621,754.93                                                                                       |                   |
| TOTAL FOR SPECIAL                                                                                                                                                         | REVENUE (2)                           | 56,125.67                                                              | -62,834.75                                                         | .00                                                                                                |                   |