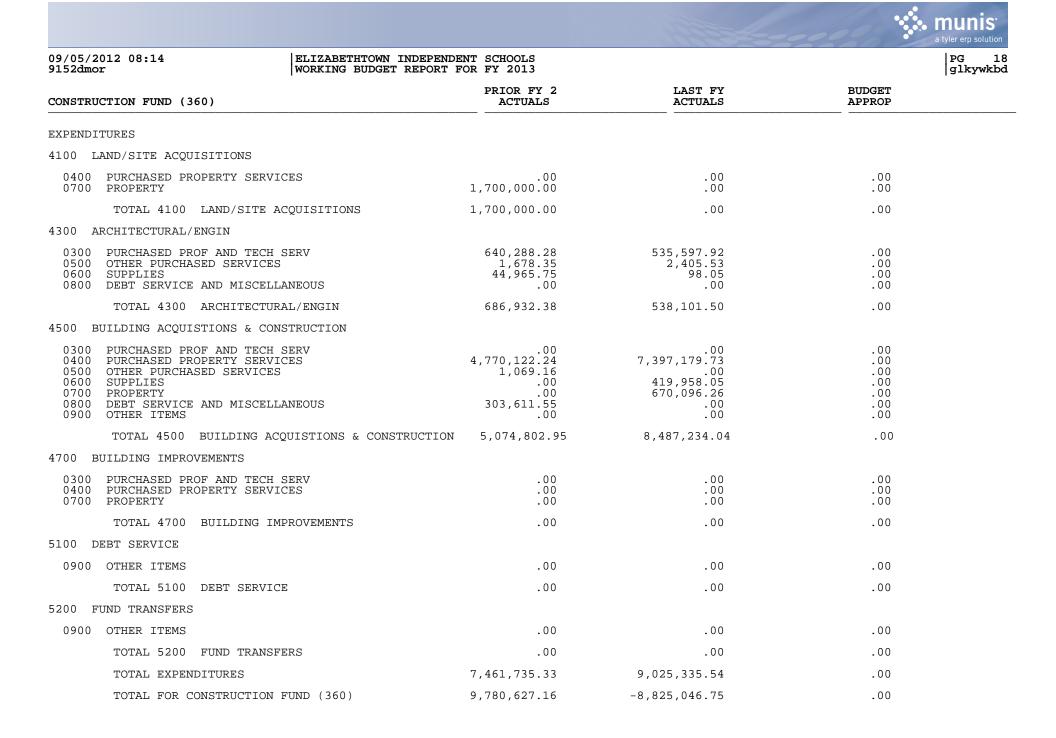

|                        |                            |                                                  |                       |                    |                  | a tyler erp solution |
|------------------------|----------------------------|--------------------------------------------------|-----------------------|--------------------|------------------|----------------------|
| 09/05/2012<br>9152dmor |                            | LIZABETHTOWN INDEPENDE<br>ORKING BUDGET REPORT F |                       |                    |                  | PG 22<br>glkywkbd    |
| FOOD SERVI             | ICE FUND (51)              |                                                  | PRIOR FY 2<br>ACTUALS | LAST FY<br>ACTUALS | BUDGET<br>APPROP |                      |
| 5                      | TOTAL REVENUE FROM STATE S | OURCES                                           | 105,642.73            | 97,566.38          | 12,000.00        |                      |
| REVENUE FI             | ROM FEDERAL SOURCES        |                                                  |                       |                    |                  |                      |
| RESTRICTE              | D THROUGH THE STATE        |                                                  |                       |                    |                  |                      |
| 4500 H                 | RESTRICTED FED THRU STATE  |                                                  | 692,928.00            | 745,193.00         | 765,000.00       |                      |
| 1                      | TOTAL RESTRICTED THROUGH T | HE STATE                                         | 692,928.00            | 745,193.00         | 765,000.00       |                      |
| CHILD NUTH             | RITION PROGRAM DONATED COM | MODIT                                            |                       |                    |                  |                      |
| 4950 0                 | CHILD NUTR PRG DONATED COM | MOD                                              | 75,588.68             | 75,272.63          | .00              |                      |
| 7                      | TOTAL CHILD NUTRITION PROG | RAM DONATED COMMODIT                             | 75,588.68             | 75,272.63          | .00              |                      |
| 5                      | TOTAL REVENUE FROM FEDERAL | SOURCES                                          | 768,516.68            | 820,465.63         | 765,000.00       |                      |
| OTHER RECH             | EIPTS                      |                                                  |                       |                    |                  |                      |
| SALE OR CO             | OMP FOR LOSS OF ASSETS     |                                                  |                       |                    |                  |                      |
| 5342 I                 | LOSS COMP - EQUIPMENT ETC  |                                                  | .00                   | .00                | .00              |                      |
| -                      | TOTAL SALE OR COMP FOR LOS | S OF ASSETS                                      | .00                   | .00                | .00              |                      |
| -                      | TOTAL OTHER RECEIPTS       |                                                  | .00                   | .00                | .00              |                      |
| 5                      | TOTAL RECEIPTS             |                                                  | 1,252,164.68          | 1,298,824.95       | 1,134,500.00     |                      |
| -                      | TOTAL REVENUES             |                                                  | 1,252,164.68          | 1,298,824.95       | 1,619,500.00     |                      |