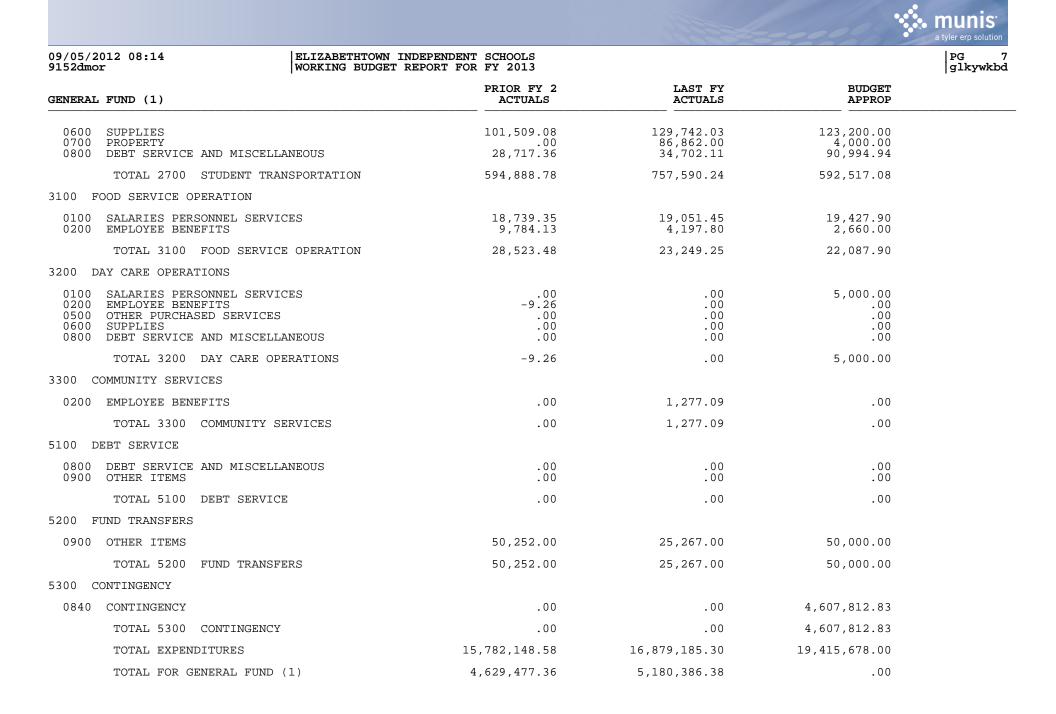

|                      |                             |                                          |                       |                    |              | a tyler erp solution |
|----------------------|-----------------------------|------------------------------------------|-----------------------|--------------------|--------------|----------------------|
| 09/05/20<br>9152dmor |                             | IZABETHTOWN INDEPE<br>RKING BUDGET REPOR |                       |                    |              | PG 8<br>glkywkbd     |
| SPECIAL              | REVENUE (2)                 |                                          | PRIOR FY 2<br>ACTUALS | LAST FY<br>ACTUALS | BUDGET       |                      |
| REVENUES             | 3                           |                                          |                       |                    |              |                      |
| 0999 BEG             | SINNING BALANCE             |                                          |                       |                    |              |                      |
|                      | TOTAL 0999 BEGINNING BALANC | E                                        | .00                   | .00                | .00          |                      |
| RECEIPTS             | 3                           |                                          |                       |                    |              |                      |
| REVENUE              | FROM LOCAL SOURCES          |                                          |                       |                    |              |                      |
| EARNINGS             | G ON INVESTMENTS            |                                          |                       |                    |              |                      |
| 1510                 | INTEREST ON INVESTMENTS     |                                          | 724.19                | 496.72             | .00          |                      |
|                      | TOTAL EARNINGS ON INVESTMEN | TS                                       | 724.19                | 496.72             | .00          |                      |
| OTHER RE             | VENUE FROM LOCAL SOURCES    |                                          |                       |                    |              |                      |
| 1920                 | CONTRIBUTIONS/DONATIONS     |                                          | 73,001.69             | 68,672.62          | .00          |                      |
|                      | TOTAL OTHER REVENUE FROM LO | CAL SOURCES                              | 73,001.69             | 68,672.62          | .00          |                      |
|                      | TOTAL REVENUE FROM LOCAL SO | URCES                                    | 73,725.88             | 69,169.34          | .00          |                      |
| REVENUE              | FROM STATE SOURCES          |                                          |                       |                    |              |                      |
| RESTRICT             | ED                          |                                          |                       |                    |              |                      |
| 3200                 | RESTRICTED STATE REVENUE    |                                          | 709,422.36            | 646,806.92         | 551,634.46   |                      |
|                      | TOTAL RESTRICTED            |                                          | 709,422.36            | 646,806.92         | 551,634.46   |                      |
|                      | TOTAL REVENUE FROM STATE SO | URCES                                    | 709,422.36            | 646,806.92         | 551,634.46   |                      |
| REVENUE              | FROM FEDERAL SOURCES        |                                          |                       |                    |              |                      |
| RESTRICT             | TED DIRECT                  |                                          |                       |                    |              |                      |
| 4300                 | RESTRICTED DIRECT FEDERAL   |                                          | .00                   | .00                | .00          |                      |
|                      | TOTAL RESTRICTED DIRECT     |                                          | .00                   | .00                | .00          |                      |
| RESTRICT             | ED THROUGH THE STATE        |                                          |                       |                    |              |                      |
| 4500                 | RESTRICTED FED THRU STATE   |                                          | 2,096,572.10          | 1,820,709.96       | 1,020,120.47 |                      |
|                      | TOTAL RESTRICTED THROUGH TH | E STATE                                  | 2,096,572.10          | 1,820,709.96       | 1,020,120.47 |                      |
| THROUGH              | INTERMEDIATE AGENCIES       |                                          |                       |                    |              |                      |
| 4700                 | FEDERAL REV THRU INTERMED S | RC                                       | 2,116.71              | .00                | .00          |                      |
|                      | TOTAL THROUGH INTERMEDIATE  | AGENCIES                                 | 2,116.71              | .00                | .00          |                      |

|                                                                      | 012 08:14                                                                                                                                                                                                                 | ELIZABETHTOWN IN               |                                                                         |                                                                                |                                                                   | a tyler erp solution PG 9 |
|----------------------------------------------------------------------|---------------------------------------------------------------------------------------------------------------------------------------------------------------------------------------------------------------------------|--------------------------------|-------------------------------------------------------------------------|--------------------------------------------------------------------------------|-------------------------------------------------------------------|---------------------------|
| 9152dmo                                                              | r                                                                                                                                                                                                                         | WORKING BUDGET RI              | EPORT FOR FY 2013                                                       |                                                                                |                                                                   | glkywkbd                  |
| SPECIAL                                                              | REVENUE (2)                                                                                                                                                                                                               |                                | PRIOR FY 2<br>ACTUALS                                                   | LAST FY<br>ACTUALS                                                             | BUDGET<br>APPROP                                                  |                           |
|                                                                      | TOTAL REVENUE FROM FED                                                                                                                                                                                                    | ERAL SOURCES                   | 2,098,688.81                                                            | 1,820,709.96                                                                   | 1,020,120.47                                                      |                           |
| OTHER R                                                              | ECEIPTS                                                                                                                                                                                                                   |                                |                                                                         |                                                                                |                                                                   |                           |
| INTERFU                                                              | ND TRANSFERS                                                                                                                                                                                                              |                                |                                                                         |                                                                                |                                                                   |                           |
| 5210<br>5230<br>5231<br>5232<br>5233<br>5240<br>5241<br>5242<br>5244 | FUND TRANSFER<br>NCLB TRANFERS FROM FED<br>NCLB TRANS FROM TEACHE<br>NCBL TRANS FROM TITLE<br>NCLB TRANSFER FROM TIT<br>NCLB TRANS TO FED GRAN<br>NCLB TRANS TO TITLE I<br>NCLB TRANS TO TEACHER<br>NCLB TRANS TO TITLE V | R QUALIT<br>IV<br>'LE V<br>'TS | 50,252.00<br>93,094.66<br>.00<br>.00<br>-93,094.66<br>.00<br>.00<br>.00 | 25,267.00<br>56,810.36<br>.00<br>.00<br>-56,810.36<br>.00<br>.00<br>.00<br>.00 | 50,000.00<br>.00<br>.00<br>.00<br>.00<br>.00<br>.00<br>.00<br>.00 |                           |
|                                                                      | TOTAL INTERFUND TRANSF                                                                                                                                                                                                    | ERS                            | 50,252.00                                                               | 25,267.00                                                                      | 50,000.00                                                         |                           |
|                                                                      | TOTAL OTHER RECEIPTS                                                                                                                                                                                                      |                                | 50,252.00                                                               | 25,267.00                                                                      | 50,000.00                                                         |                           |
|                                                                      | TOTAL RECEIPTS                                                                                                                                                                                                            |                                | 2,932,089.05                                                            | 2,561,953.22                                                                   | 1,621,754.93                                                      |                           |
|                                                                      | TOTAL REVENUES                                                                                                                                                                                                            |                                | 2,932,089.05                                                            | 2,561,953.22                                                                   | 1,621,754.93                                                      |                           |