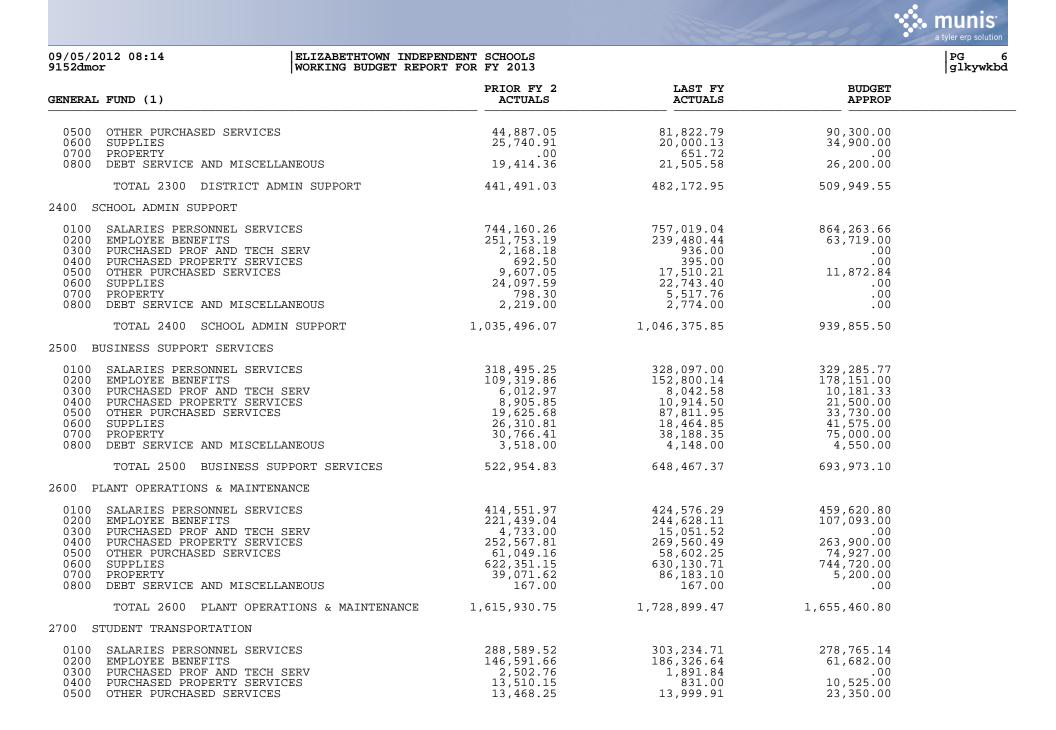

## ELIZABETHTOWN INDEPENDENT SCHOOLS WORKING BUDGET REPORT FOR FY 2013

|                                                                                                                                                                                                               |                                                        |                                                                                                                |                                                                                                               |                                                                                                                              | a tyler erp solution |
|---------------------------------------------------------------------------------------------------------------------------------------------------------------------------------------------------------------|--------------------------------------------------------|----------------------------------------------------------------------------------------------------------------|---------------------------------------------------------------------------------------------------------------|------------------------------------------------------------------------------------------------------------------------------|----------------------|
| 09/05/2012 08:14<br>9152dmor                                                                                                                                                                                  | ELIZABETHTOWN INDEPENDENT<br>WORKING BUDGET REPORT FOR |                                                                                                                |                                                                                                               |                                                                                                                              | PG 5<br>glkywkbd     |
| GENERAL FUND (1)                                                                                                                                                                                              |                                                        | PRIOR FY 2<br>ACTUALS                                                                                          | LAST FY<br>ACTUALS                                                                                            | BUDGET<br>APPROP                                                                                                             |                      |
| EXPENDITURES                                                                                                                                                                                                  |                                                        |                                                                                                                |                                                                                                               |                                                                                                                              |                      |
| 0000 RESTRICT TO REV & BAL SH                                                                                                                                                                                 | T ONLY                                                 |                                                                                                                |                                                                                                               |                                                                                                                              |                      |
| 0200 EMPLOYEE BENEFITS<br>0500 OTHER PURCHASED SERVIC                                                                                                                                                         | ES                                                     | .00                                                                                                            | .00                                                                                                           | .00                                                                                                                          |                      |
| TOTAL 0000 RESTRICT                                                                                                                                                                                           | TO REV & BAL SHT ONLY                                  | .00                                                                                                            | .00                                                                                                           | .00                                                                                                                          |                      |
| 1000 INSTRUCTION                                                                                                                                                                                              |                                                        |                                                                                                                |                                                                                                               |                                                                                                                              |                      |
| 0100INSTRUCTION0100SALARIES PERSONNEL SER0200EMPLOYEE BENEFITS0300PURCHASED PROF AND TEC0400PURCHASED PROPERTY SER0500OTHER PURCHASED SERVIC0600SUPPLIES0700PROPERTY0800DEBT SERVICE AND MISCE0900OTHER ITEMS | VICES 7<br>2<br>H SERV<br>VICES<br>ES<br>LLANEOUS      | ,126,539.70<br>,470,030.92<br>13,986.00<br>14,917.24<br>2,223.96<br>263,671.44<br>47,452.18<br>9,679.99<br>.00 | 7,830,841.302,474,446.0914,164.0014,970.021,920.44201,753.4048,432.5010,399.06.00                             | $\begin{array}{c} 8,301,492.86\\298,915.00\\24,450.00\\15,000.00\\3,137.00\\413,512.40\\34,000.00\\8,100.00\\.00\end{array}$ |                      |
| TOTAL 1000 INSTRUCTI                                                                                                                                                                                          |                                                        | ,948,501.43                                                                                                    | 10,596,926.81                                                                                                 |                                                                                                                              |                      |
| 2100 STUDENT SUPPORT SERVICES                                                                                                                                                                                 |                                                        |                                                                                                                |                                                                                                               |                                                                                                                              |                      |
| 0100 SALARIES PERSONNEL SER<br>0200 EMPLOYEE BENEFITS<br>0300 PURCHASED PROF AND TEC<br>0500 OTHER PURCHASED SERVIC<br>0600 SUPPLIES<br>0800 DEBT SERVICE AND MISCE                                           | VICES<br>H SERV<br>ES<br>LLANEOUS                      | 553,482.71<br>203,307.75<br>1,019.00<br>1,178.21<br>4,822.43<br>110.00                                         | $569,158.54 \\ 177,896.98 \\ 1,149.00 \\ 553.76 \\ 4,102.64 \\ 295.00$                                        | 577,206.54<br>33,428.00<br>.00<br>1,850.00<br>3,400.00<br>.00                                                                |                      |
| TOTAL 2100 STUDENT S                                                                                                                                                                                          | UPPORT SERVICES                                        | 763,920.10                                                                                                     | 753,155.92                                                                                                    | 615,884.54                                                                                                                   |                      |
| 2200 INSTRUCTIONAL STAFF SUPP                                                                                                                                                                                 | SERV                                                   |                                                                                                                |                                                                                                               |                                                                                                                              |                      |
| 0100SALARIES PERSONNEL SER0200EMPLOYEE BENEFITS0300PURCHASED PROF AND TEC0400PURCHASED PROPERTY SER0500OTHER PURCHASED SERVIC0600SUPPLIES0700PROPERTY0800DEBT SERVICE AND MISCE                               |                                                        | 524, 436.14<br>181, 336.65<br>5, 426.00<br>444.75<br>9, 725.85<br>57, 857.98<br>.00<br>972.00                  | $529,753.35 \\ 174,201.51 \\ 10,623.12 \\ 75.00 \\ 18,140.51 \\ 82,137.38 \\ 688.48 \\ 184.00 \\ \end{array}$ | $\begin{array}{r} 494,831.44\\ 32,680.00\\ 9,888.00\\ 250.00\\ 13,050.00\\ 73,605.00\\ .00\\ 225.00\end{array}$              |                      |
| TOTAL 2200 INSTRUCTI                                                                                                                                                                                          | ONAL STAFF SUPP SERV                                   | 780,199.37                                                                                                     | 815,803.35                                                                                                    | 624,529.44                                                                                                                   |                      |
| 2300 DISTRICT ADMIN SUPPORT                                                                                                                                                                                   |                                                        |                                                                                                                |                                                                                                               |                                                                                                                              |                      |
| 0100 SALARIES PERSONNEL SER<br>0200 EMPLOYEE BENEFITS<br>0300 PURCHASED PROF AND TEC<br>0400 PURCHASED PROPERTY SER                                                                                           | H SERV                                                 | 170,217.88<br>65,296.61<br>111,541.67<br>4,392.55                                                              | 166,362.96<br>46,237.41<br>134,678.84<br>10,913.52                                                            | 179,949.55<br>24,000.00<br>146,500.00<br>8,100.00                                                                            |                      |