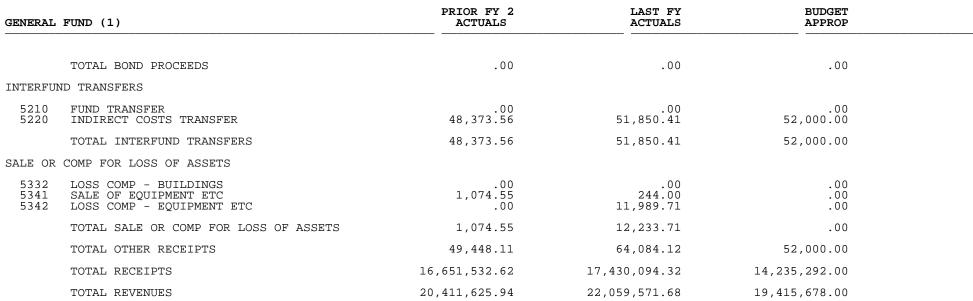

|                    |                            |                                                        |                       |                    | Lange S          | a tyler erp solution |
|--------------------|----------------------------|--------------------------------------------------------|-----------------------|--------------------|------------------|----------------------|
| 09/05/2<br>9152dmo |                            | ELIZABETHTOWN INDEPENDENT<br>WORKING BUDGET REPORT FOR |                       |                    |                  | PG 3<br>glkywkbd     |
| GENERAL            | FUND (1)                   |                                                        | PRIOR FY 2<br>ACTUALS | LAST FY<br>ACTUALS | BUDGET<br>APPROP |                      |
| EXPENDI            | TURE REIMBURSEMENTS        |                                                        |                       |                    |                  |                      |
| 3130               | NBCT REIMBURSEMENT         |                                                        | 34,621.00             | 30,323.00          | 30,000.00        |                      |
|                    | TOTAL EXPENDITURE REIMBUR  | SEMENTS                                                | 34,621.00             | 30,323.00          | 30,000.00        |                      |
| REVENUE            | IN LIEU OF TAXES/STATE     |                                                        |                       |                    |                  |                      |
| 3800               | Revenue in Lieu of Taxes/  | State                                                  | 111,040.28            | 109,603.50         | 111,000.00       |                      |
|                    | TOTAL REVENUE IN LIEU OF ' | TAXES/STATE                                            | 111,040.28            | 109,603.50         | 111,000.00       |                      |
| REVENUE            | FOR ON BEHALF PAYMENTS     |                                                        |                       |                    |                  |                      |
| 3900               | On Behalf Payments         | 2                                                      | ,995,383.71           | 2,954,082.15       | .00              |                      |
|                    | TOTAL REVENUE FOR ON BEHA  | LF PAYMENTS 2                                          | ,995,383.71           | 2,954,082.15       | .00              |                      |
|                    | TOTAL REVENUE FROM STATE   | SOURCES 11                                             | ,447,871.16           | 12,066,756.99      | 9,089,276.00     |                      |
| REVENUE            | FROM FEDERAL SOURCES       |                                                        |                       |                    |                  |                      |
| UNRESTR            | ICTED DIRECT               |                                                        |                       |                    |                  |                      |
| 4100               | UNRESTRICTED DIRECT FEDER. | AL                                                     | 5,858.77              | 52,652.23          | 6,000.00         |                      |
|                    | TOTAL UNRESTRICTED DIRECT  |                                                        | 5,858.77              | 52,652.23          | 6,000.00         |                      |
| UNRESTR            | ICTED THROUGH THE STATE    |                                                        |                       |                    |                  |                      |
| 4200               | UNRESTRICTED FED THRU STA  | TE                                                     | 1,488.12              | .00                | .00              |                      |
|                    | TOTAL UNRESTRICTED THROUG  | H THE STATE                                            | 1,488.12              | .00                | .00              |                      |
| RESTRIC            | TED THROUGH THE STATE      |                                                        |                       |                    |                  |                      |
| 4500               | RESTRICTED FED THRU STATE  |                                                        | .00                   | .00                | .00              |                      |
|                    | TOTAL RESTRICTED THROUGH   | THE STATE                                              | .00                   | .00                | .00              |                      |
| FEDERAL            | REIMBURSEMENT              |                                                        |                       |                    |                  |                      |
| 4810               | MEDICAID REIMBURSEMENT     |                                                        | 23,213.10             | 12,539.76          | .00              |                      |
|                    | TOTAL FEDERAL REIMBURSEME  | NT                                                     | 23,213.10             | 12,539.76          | .00              |                      |
|                    | TOTAL REVENUE FROM FEDERA  | L SOURCES                                              | 30,559.99             | 65,191.99          | 6,000.00         |                      |
| OTHER R            | ECEIPTS                    |                                                        |                       |                    |                  |                      |
| BOND PR            | OCEEDS                     |                                                        |                       |                    |                  |                      |
| 5110               | BOND PRINCIPAL PROCEEDS    |                                                        | .00                   | .00                | .00              |                      |

4

glkywkbd

09/05/2012 08:14 9152dmor