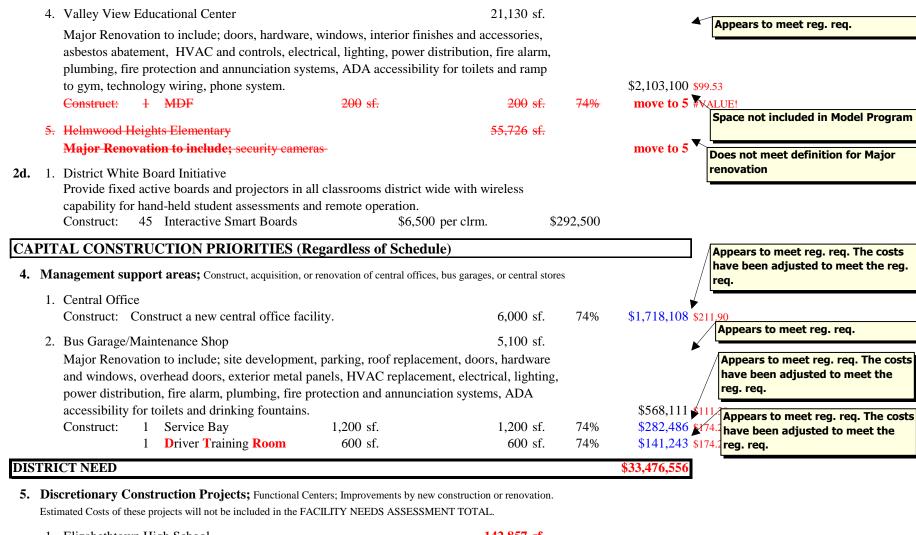

## CAPITAL CONSTRUCTION PRIORITIES (Schedule after the 2012 Biennium)

2c. Major renovation/additions of educational facilities; including expansions, kitchens, cafeterias, libraries, administrative areas, auditoriums, and gymnasiums. Eff. %

1. Elizabethtown High School

142,857 sf.

1,625 sf.

1.280 sf.

3.500 sf.

1.500 sf.

68%

68%

68%

68%

Major Renovation to include; site development for sidewalks, parking, drives, tuckpoint joints, clean & waterproof original brick exterior walls, student lockers, doors, hardware and windows, interior finishes and accessories, HVAC and controls, electrical, lighting power distribution, PA, clock and fire alarm systems, plumbing, ADA accessibility for toilets and drinking fountains, remodel FMD, MMD and entire pod area, technology wiring, phone system.

Construct:

| 1 | Science Lab   | <del>1,625</del> sf. |
|---|---------------|----------------------|
| 1 | Computer Lab  | <del>1,280 sf.</del> |
| 1 | Auditorium    | 3,500 sf.            |
| 2 | Std Classroom | 750 sf.              |
|   |               |                      |