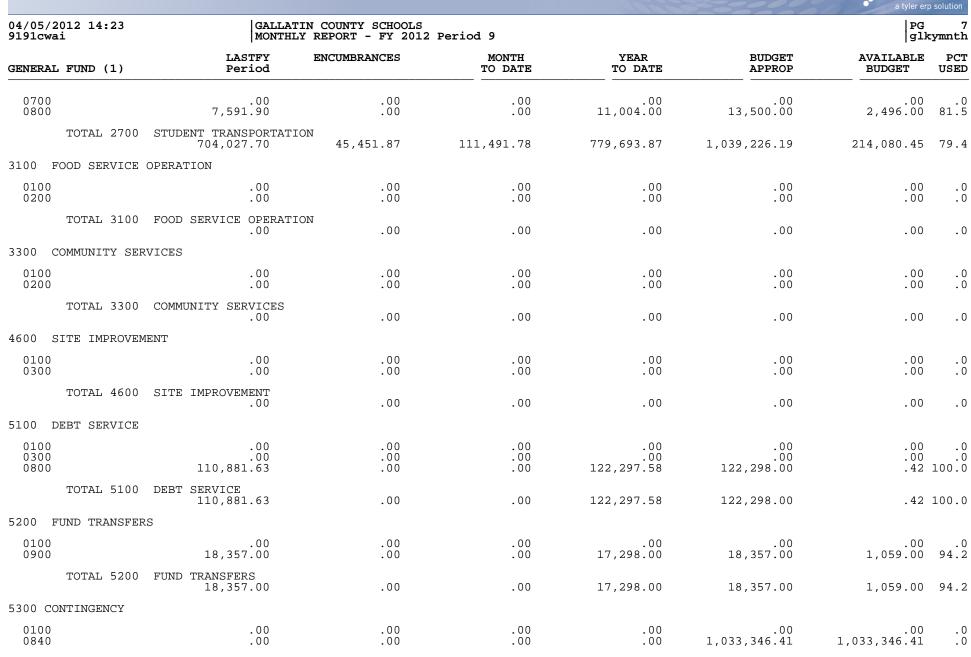

| 04/05/20<br>9191cwai                                                                        | 012 14:23<br>i |                                                                                            | TIN COUNTY SCHOOLS<br>LY REPORT - FY 2012                                  | 2 Period 9                                                                                                           |                                                                                                          |                                                                                                                                     | PG<br>glk                                                                                            | 6<br>ymnth                                         |
|---------------------------------------------------------------------------------------------|----------------|--------------------------------------------------------------------------------------------|----------------------------------------------------------------------------|----------------------------------------------------------------------------------------------------------------------|----------------------------------------------------------------------------------------------------------|-------------------------------------------------------------------------------------------------------------------------------------|------------------------------------------------------------------------------------------------------|----------------------------------------------------|
| GENERAL                                                                                     | FUND (1)       | LASTFY<br>Period                                                                           | ENCUMBRANCES                                                               | MONTH<br>TO DATE                                                                                                     | YEAR<br>TO DATE                                                                                          | BUDGET<br>APPROP                                                                                                                    | AVAILABLE<br>BUDGET                                                                                  | PCT<br>USED                                        |
|                                                                                             | TOTAL 2300     | DISTRICT ADMIN SUPP<br>408,777.62                                                          | ORT 19,226.35                                                              | 38,003.92                                                                                                            | 454,709.26                                                                                               | 662,593.14                                                                                                                          | 188,657.53                                                                                           | 71.5                                               |
| 2400 SC                                                                                     | CHOOL ADMIN    | SUPPORT                                                                                    |                                                                            |                                                                                                                      |                                                                                                          |                                                                                                                                     |                                                                                                      |                                                    |
| 0100<br>0200<br>0300<br>0500<br>0600<br>0700<br>0800                                        |                | 446,820.78<br>25,080.13<br>.00<br>5,298.84<br>14,128.12<br>4,227.93<br>.00                 | .00<br>.00<br>1,098.03<br>4,321.29<br>.00<br>.00                           | 83,154.69<br>4,336.48<br>.00<br>247.05<br>1,516.66<br>.00<br>.00                                                     | 511,829.77<br>28,879.57<br>896.00<br>4,250.88<br>14,477.97<br>2,824.34<br>.00                            | $\begin{array}{c} 685,757.91\\ 38,463.00\\ 1,890.00\\ 5,600.00\\ 27,050.00\\ 4,700.00\\ .00\end{array}$                             | 173,928.14<br>9,583.43<br>994.00<br>251.09<br>8,250.74<br>1,875.66<br>.00                            | 74.6<br>75.1<br>47.4<br>95.5<br>69.5<br>60.1<br>.0 |
|                                                                                             | TOTAL 2400     | SCHOOL ADMIN SUPPOR<br>495,555.80                                                          | T<br>5,419.32                                                              | 89,254.88                                                                                                            | 563,158.53                                                                                               | 763,460.91                                                                                                                          | 194,883.06                                                                                           | 74.5                                               |
|                                                                                             |                |                                                                                            |                                                                            |                                                                                                                      |                                                                                                          |                                                                                                                                     |                                                                                                      |                                                    |
| $\begin{array}{c} 0100\\ 0200\\ 0300\\ 0400\\ 0500\\ 0600\\ 0700\\ 0800\\ 0900 \end{array}$ |                | 252,645.97<br>49,963.59<br>600.00<br>12,984.30<br>56.40<br>17,368.40<br>37,693.26<br>.00   | .00<br>.00<br>.00<br>46.00<br>3,905.00<br>68.48<br>.00<br>.00              | $\begin{array}{c} 40,474.86\\ 8,456.89\\ 550.00\\ .00\\ 1,239.76\\ 1,998.00\\ 3,622.21\\ 241.07\\ .00\\ \end{array}$ | 282,997.74<br>61,020.42<br>7,906.00<br>7,261.13<br>3,053.70<br>77,139.84<br>98,407.51<br>1,288.71<br>.00 | $\begin{array}{c} 360,048.00\\ 81,134.00\\ 4,000.00\\ 17,000.00\\ 98,000.00\\ 100,000.00\\ 100,000.00\\ .00\\ .00\\ .00\end{array}$ |                                                                                                      | 42 7                                               |
|                                                                                             | TOTAL 2500     | BUSINESS SUPPORT SE<br>371,311.92                                                          | RVICES 4,019.48                                                            | 56,582.79                                                                                                            | 539,075.05                                                                                               | 664,182.00                                                                                                                          |                                                                                                      |                                                    |
| 2600 PI                                                                                     | LANT OPERATI   | ONS AND MAINTENANCE                                                                        |                                                                            |                                                                                                                      |                                                                                                          |                                                                                                                                     |                                                                                                      |                                                    |
| $\begin{array}{c} 0100\\ 0200\\ 0300\\ 0400\\ 0500\\ 0600\\ 0700\\ 0800 \end{array}$        |                | 266,381.89<br>75,715.78<br>1,607.59<br>221,050.41<br>68,733.43<br>294,211.53<br>.00<br>.00 | .00<br>.00<br>5,000.00<br>17,555.66<br>.00<br>7,466.99<br>19,950.00<br>.00 | 48,995.46<br>13,967.21<br>.00<br>17,042.56<br>3,650.04<br>34,573.22<br>.00<br>.00                                    | 306,826.10<br>87,393.99<br>2,620.45<br>190,271.02<br>74,058.94<br>255,754.56<br>.00<br>.00               | 397,458.00<br>115,900.75<br>2,376.00<br>332,615.04<br>91,715.00<br>401,300.00<br>22,500.00<br>1,991.00                              | 90,631.90<br>28,506.76<br>-5,244.45<br>124,788.36<br>17,656.06<br>138,078.45<br>2,550.00<br>1,991.00 | 75.4                                               |
|                                                                                             | TOTAL 2600     | PLANT OPERATIONS AN 927,700.63                                                             |                                                                            |                                                                                                                      |                                                                                                          | 1,365,855.79                                                                                                                        | 398,958.08                                                                                           | 70.8                                               |
| 2700 SI                                                                                     | TUDENT TRANS   | PORTATION                                                                                  |                                                                            |                                                                                                                      |                                                                                                          |                                                                                                                                     |                                                                                                      |                                                    |
| $0100\\0200\\0300\\0400\\0500\\0600$                                                        |                | 385,586.30<br>103,062.42<br>4,407.90<br>1,054.32<br>53,815.50<br>148,509.36                | .00<br>.00<br>910.00<br>61.77<br>6,275.10<br>38,205.00                     | 69,467.05<br>18,851.59<br>252.00<br>61.77<br>2,514.70<br>20,344.67                                                   | 413,231.19<br>110,102.06<br>1,763.99<br>432.39<br>47,850.19<br>195,310.05                                | 563,681.19<br>157,766.00<br>7,210.00<br>2,000.00<br>69,715.00<br>225,354.00                                                         | 150,450.00<br>47,663.94<br>4,536.01<br>1,505.84<br>15,589.71<br>-8,161.05                            | $24.7 \\ 77.6$                                     |

munis

TOTAL 5300 CONTINGENCY

| 04/05/2012 14:23<br>9191cwai |                             | TIN COUNTY SCHOOLS<br>LY REPORT - FY 201 |                  |                 |               | PG 8<br>glkymnth             |
|------------------------------|-----------------------------|------------------------------------------|------------------|-----------------|---------------|------------------------------|
| GENERAL FUND (1)             | LASTFY<br>Period            | ENCUMBRANCES                             | MONTH<br>TO DATE | YEAR<br>TO DATE | BUDGET        | AVAILABLE PCT<br>BUDGET USED |
|                              | .00                         | .00                                      | .00              | .00             | 1,033,346.41  | 1,033,346.41 .0              |
| TOTAL EXPENDITU              | RES<br>6,648,078.87         | 374,360.62                               | 1,154,682.05     | 7,620,649.36    | 11,809,806.49 | 3,814,796.51 67.7            |
| TOTAL FOR GENER              | AL FUND (1)<br>2,113,787.84 | -374,360.62                              | -418,244.19      | 2,009,517.94    | -3,403.50     | -1,638,560.82*****           |