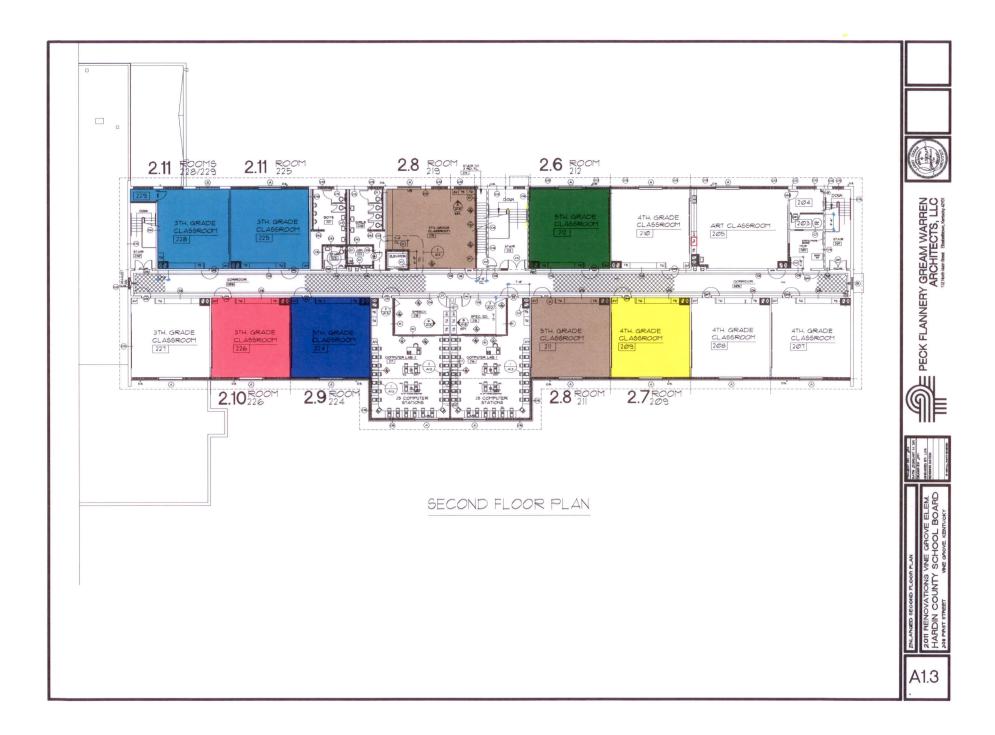

Phase 2.6 work is in progress. Attached are colored drawings showing phases 2.6 to 2.11. Those areas not colored have been addressed but in most cases require some additional and/or remedial work. The bulk of the remedial work is scheduled for this coming summer. Mark McNutt reports that Phase Two (colored areas remaining) will be complete by May 31.