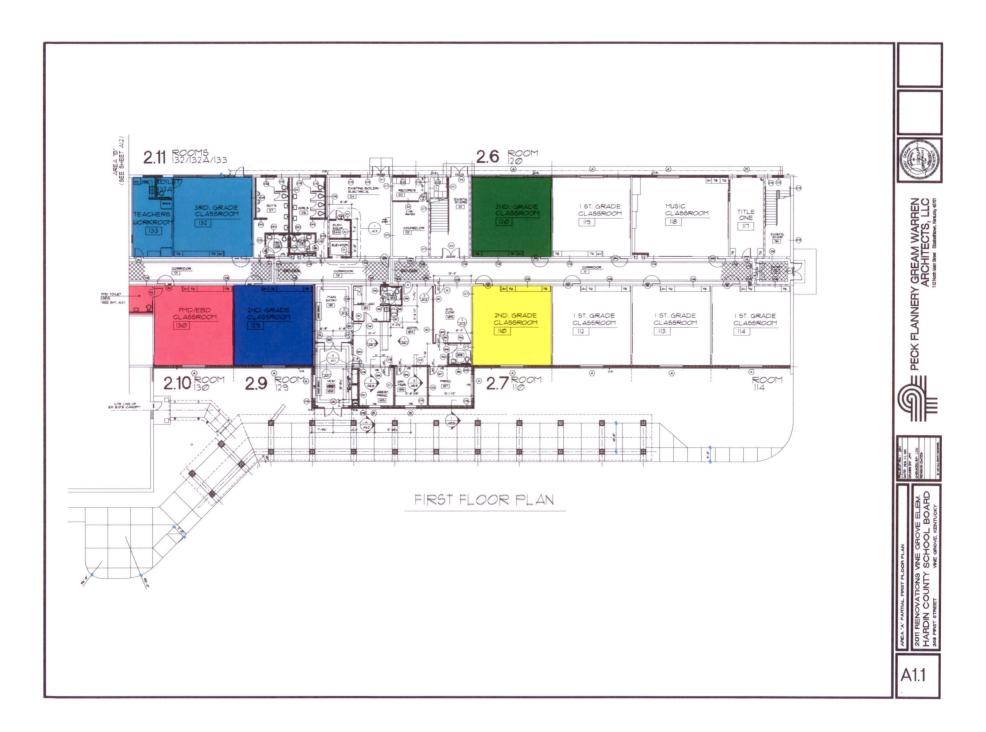

Phase 2.6 work is in progress. Attached are colored drawings showing phases 2.6 to 2.11. Those areas not colored have been addressed but in most cases require some additional and/or remedial work. The bulk of the remedial work is scheduled for this coming summer. Mark McNutt reports that Phase Two (colored areas remaining) will be complete by May 31.