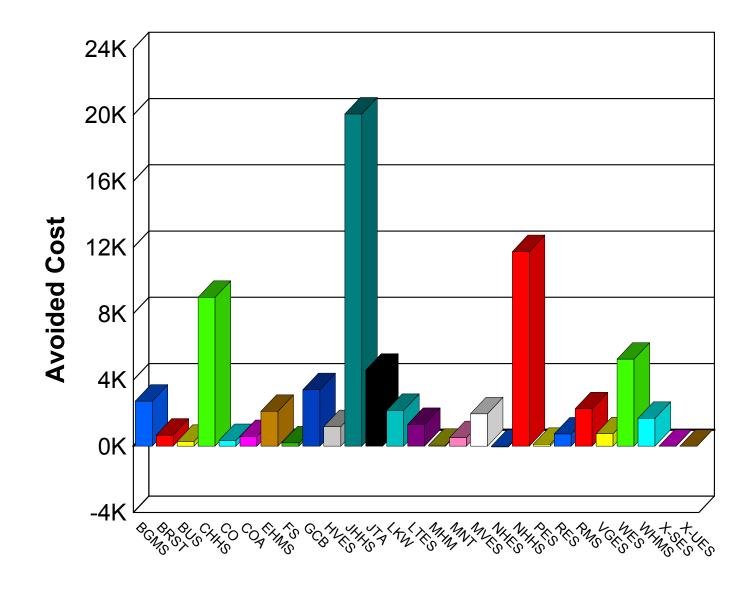

## **Cost Avoidance Summary - Sites**

Sorted by Site

| Site Code & Name                |         | Cost<br>Without CAP | Actual Cost  | Cost<br>Avoidance \$ | Cost<br>Avoidance % |
|---------------------------------|---------|---------------------|--------------|----------------------|---------------------|
| BGMS - BLUEGRASS MIDDLE         |         | \$10,257.75         | \$7,533.84   | \$2,723.91           | 26.55%              |
| BRST - BROWN STREET ED CENTER   |         | \$2,443.12          | \$1,771.77   | \$671.35             | 27.48%              |
| BUS - BUS GARAGE                |         | \$792.55            | \$495.53     | \$297.02             | 37.48%              |
| CHHS - CENTRAL HARDIN HIGH      |         | \$28,544.32         | \$19,547.00  | \$8,997.32           | 31.52%              |
| CO - CENTRAL OFFICE             |         | \$2,742.08          | \$2,392.87   | \$349.21             | 12.74%              |
| COA - CENTRAL OFFICE ANNEX      |         | \$2,644.19          | \$2,051.31   | \$592.88             | 22.42%              |
| EHMS - EAST HARDIN MIDDLE       |         | \$6,774.82          | \$4,665.27   | \$2,109.55           | 31.14%              |
| FS - FOOD SERVICE               |         | \$2,034.30          | \$1,830.61   | \$203.69             | 10.01%              |
| GCB - G.C. BURKHEAD             |         | \$7,402.65          | \$3,985.97   | \$3,416.68           | 46.15%              |
| HVES - HOWEVALLEY ELEMENTARY    |         | \$3,030.70          | \$1,845.53   | \$1,185.17           | 39.11%              |
| JHHS - JOHN HARDIN HIGH         |         | \$26,780.49         | \$6,715.49   | \$20,065.00          | 74.92%              |
| JTA - J.T. ALTON MIDDLE         |         | \$11,566.63         | \$6,973.24   | \$4,593.39           | 39.71%              |
| LKW - LAKEWOOD ELEMENTARY       |         | \$6,860.29          | \$4,691.01   | \$2,169.28           | 31.62%              |
| LTES - LINCOLN TRAIL ELEMENTARY |         | \$5,521.00          | \$4,199.21   | \$1,321.79           | 23.94%              |
| MHM - MULBERRY HELM ALTERNATIVE |         | \$1,265.15          | \$1,203.52   | \$61.63              | 4.87%               |
| MNT - MAINTENANCE SHOP          |         | \$1,081.86          | \$559.76     | \$522.10             | 48.26%              |
| MVES - MEADOWVIEW ELEMENTARY    |         | \$6,541.77          | \$4,584.89   | \$1,956.88           | 29.91%              |
| NHES - NEW HIGHLAND ELEMENTARY  |         | \$752.23            | \$793.51     | (\$41.28)            | (5.49%)             |
| NHHS - NORTH HARDIN HIGH        |         | \$32,778.96         | \$21,025.07  | \$11,753.89          | 35.86%              |
| PES - PARKWAY ELEMENTARY        |         | \$978.31            | \$857.04     | \$121.27             | 12.40%              |
| RES - RINEYVILLE ELEMENTARY     |         | \$2,778.34          | \$2,030.89   | \$747.45             | 26.90%              |
| RMS - RADCLIFF MIDDLE           |         | \$5,686.44          | \$3,422.98   | \$2,263.46           | 39.80%              |
| VGES - VINE GROVE ELEMENTARY    |         | \$2,498.85          | \$1,740.81   | \$758.04             | 30.34%              |
| WES - WOODLAND ELEMENTARY       |         | \$10,760.20         | \$5,498.78   | \$5,261.42           | 48.90%              |
| WHMS - WEST HARDIN MIDDLE       |         | \$6,139.21          | \$4,448.25   | \$1,690.96           | 27.54%              |
| X-SES - X SONORA ELEMENTARY     |         | \$261.02            | \$261.02     | \$0.00               | - %                 |
| X-UES - X UPTON ELEMENTARY      |         | \$240.88            | \$240.88     | \$0.00               | - %                 |
|                                 | Totals: | \$189,158.12        | \$115,366.05 | \$73,792.07          | 39.01%              |