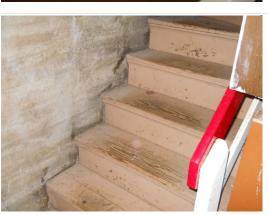

l does not have a sprinkler system

Correction: Renew System

Qty: 1-Ea.
Condition Budget: \$96,382

System: D4020 - Standpipes
Analysis: The system is missing.

Recommendation: The system should be installed.

### Deficiency

Location: Main
Distress: Missing
Category: Compliance

Priority: 5 - Does Not Meet Current Code and/or Guidelines Notes: The school does not have a sprinkler system

Correction: Renew System

Qty: 1-Ea.

Condition Budget: \$5,709

System: <u>D4030 - Fire Protection Specialties</u>

Analysis: The system is in use and functioning with an

estimated remaining service life as indicated in the report section "Condition/Replacement Budget Detail". The system was installed in 2000. It has a 15-year service life. Based on the assessment, it is expected to expire in 2015.







System: D4090 - Other Fire Protection Systems

Analysis: The system age is either beyond expected life or

does not meet its intended performance under the Guidelines. The system may be in service and functioning but it is recommended to be replaced due to probable increased condition budget needs, the potential failure of its components, or in order to meet the performance

Guidelines for this system. The system was installed in 1980. It has a 15-year service life

which expired in 1995.

Recommendation: The system should be replaced.

**Deficiency** 

Location: Main

Distress: Beyond Useful Life Category: Deferred Maintenance Priority: 3 - Necessary- 2-5 Yrs

Correction: Renew System

Qty: 1-Ea. Condition Budget: \$22,165

System: D5010 - Electrical Service/Distribution

Analysis: Th