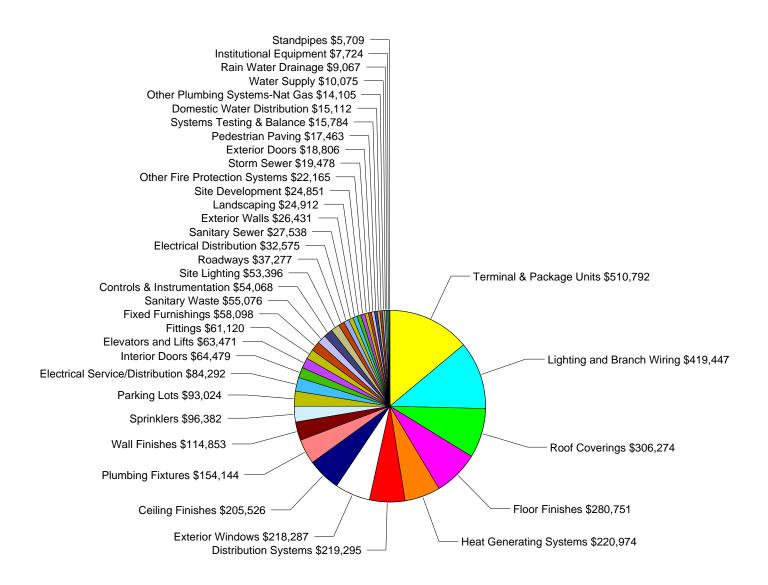

Uniformat Classification RSLI SCI Condition Budget

| Uniformat Classification      | RSLI | SCI     | Condition Budget |
|-------------------------------|------|---------|------------------|
| A10 Foundations               | 0%   | 0.00%   | \$0              |
| A20 Basement Construction     | 0%   | 0.00%   | \$0              |
| B10 Superstructure            | 0%   | 0.00%   | \$0              |
| B20 Exterior Enclosure        | 10%  | 43.14%  | \$263,524        |
| B30 Roofing                   | 0%   | 110.00% | \$366,077        |
| C10 Interior Construction     | 9%   | 40.89%  | \$125,599        |
| C20 Stairs                    | 0%   | 0.00%   | \$0              |
| C30 Interior Finishes         | 8%   | 95.47%  | \$623,596        |
| D10 Conveying                 | 0%   | 110.00% | \$75,831         |
| D20 Plumbing                  | 22%  | 92.59%  | \$247,504        |
| D30 HVAC                      | 11%  | 101.02% | \$1,120,627      |
| D40 Fire Protection           | 0%   | 108.24% | \$144,598        |
| D50 Electrical                | 22%  | 75.87%  | \$503,740        |
| E10 Equipment                 | 55%  | 30.63%  | \$7,724          |
| E20 Furnishings               | 10%  | 92.05%  | \$58,098         |
| G20 Site Improvements         | 24%  | 87.86%  | \$197,527        |
| G30 Site Mechanical Utilities | 34%  | 92.13%  | \$57,091         |
| G40 Site Electrical Utilities | 23%  | 92.07%  | \$85,972         |
|                               |      | Total:  | \$3,877,508      |

| Uniformat Classification      | RSLI | SCI     | Condition Budget |
|-------------------------------|------|---------|------------------|
| A10 Foundations               | 0%   | 0.00%   | \$0              |
| A20 Basement Construction     | 0%   | 0.00%   | \$0              |
| B10 Superstructure            | 0%   | 0.00%   | \$0              |
| B20 Exterior Enclosure        | 0%   | 51.56%  | \$263,524        |
| B30 Roofing                   | 0%   | 110.00% | \$306,274        |
| C10 Interior Construction     | 0%   | 48.86%  | \$125,599        |
| C20 Stairs                    | 0%   | 0.00%   | \$0              |
| C30 Interior Finishes         | 0%   | 110.00% | \$601,129        |
| D10 Conveying                 | 0%   | 110.00% | \$63,471         |
| D20 Plumbing                  | 0%   | 110.00% | \$247,504        |
| D30 HVAC                      | 0%   | 110.00% | \$1,020,913      |
| D40 Fire Protection           | 0%   | 107.96% | \$124,256        |
| D50 Electrical                | 3%   | 90.66%  | \$503,740        |
| E10 Equipment                 | 66%  | 32.44%  | \$7,724          |
| E20 Furnishings               | 0%   | 110.00% | \$58,098         |
| G20 Site Improvements         | 0%   | 105.03% | \$197,527        |
| G30 Site Mechanical Utilities | 0%   | 110.00% | \$57,091         |
| G40 Site Electrical Utilities | 0%   | 110.00% | \$85,972         |
|                               |      | Total:  | \$3,662,821      |