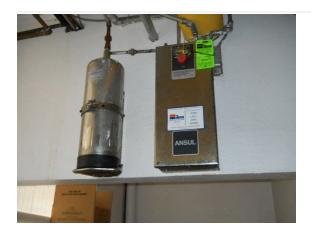

does not have a sprinkler system

Correction: Renew System

Qty: 1-Ea.
Condition Budget: \$96,382

System: D4020 - Standpipes
Analysis: The system is missing.

Recommendation: The system should be installed.

### Deficiency

Location: Main
Distress: Missing
Category: Compliance

Priority: 5 - Does Not Meet Current Code and/or Guidelines Notes: The school does not have a sprinkler system

Correction: Renew System

Qty: 1-Ea.

Condition Budget: \$5,709

System: <u>D4030 - Fire Protection Specialties</u>

Analysis: The system is in use and functioning with an

estimated remaining service life as indicated in the report section "Condition/Replacement Budget Detail". The system was installed in 2000. It has a 15-year service life. Based on the assessment, it is expected to expire in 2015.







System: D4090 - Other Fire Protection Systems

Analysis: The system age is either beyond expected life or

does not meet its intended performance under the Guidelines. The system may be in service and functioning but it is recommended to be replaced due to probable increased condition budget needs, the potential failure of its components, or in order to meet the performance

Guidelines for this system. The system was installed in 1980. It has a 15-year service life

which expired in 1995.

Recommendation: The system should be replaced.

**Deficiency** 

Location: Main

Distress: Beyond Useful Life Category: Deferred Maintenance Priority: 3 - Necessary- 2-5 Yrs

Correction: Renew System

Qty: 1-Ea. Condition Budget: \$22,165

System: D5010 - Electrical Service/Distribution

Analysis: The