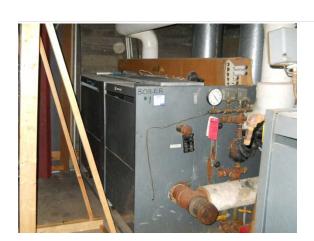

### **Building Condition Budget Summary**

Building condition is evaluated based on the constructed physical elements of a building and organized according to the UNIFORMAT II Elemental Classification. The grouping of these elements is used to construct a building cost model. Models are developed for similar building types and function. Systems are evaluated based on their costs, design life, installation date and predicted next renewal date. Systems that are within their design life are further evaluated to identify current deficient conditions which may have a significant impact on a system's or component's remaining service life. The system value is based on RS Means Commercial Cost Data. Following are the systems detail for this facility.

| Uniformat Classification      | RSLI | SCI     | Condition Budget |
|-------------------------------|------|---------|------------------|
| A10 Foundations               | 0%   | 0.00%   | \$0              |
| A20 Basement Construction     | 0%   | 0.00%   | \$0              |
| B10 Superstructure            | 0%   | 0.00%   | \$0              |
| B20 Exterior Enclosure        | 0%   | 51.56%  | \$263,524        |
| B30 Roofing                   | 0%   | 110.00% | \$306,274        |
| C10 Interior Construction     | 0%   | 48.86%  | \$125,599        |
| C20 Stairs                    | 0%   | 0.00%   | \$0              |
| C30 Interior Finishes         | 0%   | 110.00% | \$601,129        |
| D10 Conveying                 | 0%   | 110.00% | \$63,471         |
| D20 Plumbing                  | 0%   | 110.00% | \$247,504        |
| D30 HVAC                      | 0%   | 110.00% | \$1,020,913      |
| D40 Fire Protection           | 0%   | 107.96% | \$124,256        |
| D50 Electrical                | 3%   | 90.66%  | \$503,740        |
| E10 Equipment                 | 66%  | 32.44%  | \$7,724          |
| E20 Furnishings               | 0%   | 110.00% | \$58,098         |
| G20 Site Improvements         | 0%   | 105.03% | \$197,527        |
| G30 Site Mechanical Utilities | 0%   | 110.00% | \$57,091         |
| G40 Site Electrical Utilities | 0%   | 110.00% | \$85,972         |
|                               |      | Total:  | \$3,662,821      |