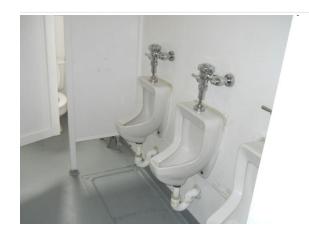

| Uniformat Classification      | RSLI | SCI     | Condition Budget |
|-------------------------------|------|---------|------------------|
| A10 Foundations               | 0%   | 0.00%   | \$0              |
| A20 Basement Construction     | 0%   | 0.00%   | \$0              |
| B10 Superstructure            | 0%   | 0.00%   | \$0              |
| B20 Exterior Enclosure        | 0%   | 51.56%  | \$263,524        |
| B30 Roofing                   | 0%   | 110.00% | \$306,274        |
| C10 Interior Construction     | 0%   | 48.86%  | \$125,599        |
| C20 Stairs                    | 0%   | 0.00%   | \$0              |
| C30 Interior Finishes         | 0%   | 110.00% | \$601,129        |
| D10 Conveying                 | 0%   | 110.00% | \$63,471         |
| D20 Plumbing                  | 0%   | 110.00% | \$247,504        |
| D30 HVAC                      | 0%   | 110.00% | \$1,020,913      |
| D40 Fire Protection           | 0%   | 107.96% | \$124,256        |
| D50 Electrical                | 3%   | 90.66%  | \$503,740        |
| E10 Equipment                 | 66%  | 32.44%  | \$7,724          |
| E20 Furnishings               | 0%   | 110.00% | \$58,098         |
| G20 Site Improvements         | 0%   | 105.03% | \$197,527        |
| G30 Site Mechanical Utilities | 0%   | 110.00% | \$57,091         |
| G40 Site Electrical Utilities | 0%   | 110.00% | \$85,972         |
|                               |      | Total:  | \$3,662,821      |

### **Building Condition Budget Detail**

|           |                      | Unit    |      | Install | Calc Next |             |      |        | Condition |
|-----------|----------------------|---------|------|---------|-----------|-------------|------|--------|-----------|
| Uniformat | System Description   | Price   | Life | Year    | Renewal   | Replacement | RSLI | SCI    | Budget    |
| A1010     | Standard Foundations | \$5.68  | 100  | 1903    | 2003      | \$173,409   | -    | 0.00%  | \$0       |
| A1030     | Slab on Grade        | \$4.58  | 100  | 1903    | 2003      | \$139,826   | -    | 0.00%  | \$0       |
| A2010     | Basement Excavation  | \$0.14  | 100  | 1903    | 2003      | \$4,274     | -    | 0.00%  | \$0       |
| A2020     | Basement Walls       | \$2.09  | 100  | 1903    | 2003      | \$63,807    | -    | 0.00%  | \$0       |
| B1010     | Floor Construction   | \$10.50 | 100  | 1903    | 2003      | \$320,562   | -    | 0.00%  | \$0       |
| B1020     | Roof Construction    | \$8.02  | 100  | 1903    | 2003      | \$244,848   | -    | 0.00%  | \$0       |
| B2010     | Exterior Walls       | \$9.68  | 100  | 1903    | 2003      | \$295,527   | -    | 8.94%  | \$26,431  |
| B2020     | Exterior Windows     | \$6.50  | 30   | 1980    | 2010      | \$198,443   | 0%   | 110%   | \$218,287 |
| B2030     | Exterior Doors       | \$0.56  | 30   | 1903    | 1933      | \$17,097    | 0%   | 110%   | \$18,806  |
| B3010     | Roof Coverings       | \$9.12  | 20   | 1980    | 2000      | \$278,431   | 0%   | 110%   | \$306,274 |
| C1010     | Partitions           | \$3.96  | 40   | 1903    | 1943      | \$120,898   | -    | 0.00%  | \$0       |
| C1020     | Interior Doors       | \$2.64  | 40   | 1903    | 1943      | \$80,598    | 0%   | 80.00% | \$64,479  |
| C1030     | Fittings             | \$1.82  | 20   | 1980    | 2000      | \$55,564    | 0%   | 110%   | \$61,120  |