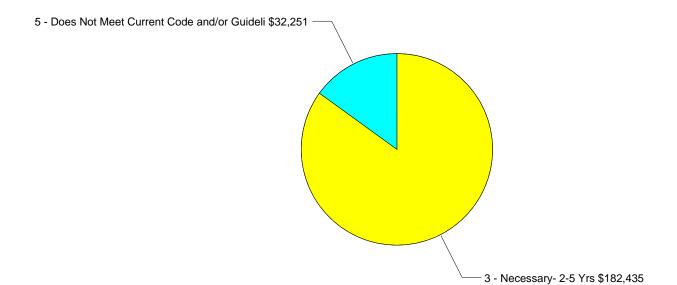

## **Condition Deficiency Priority**

| Building |        |       |            |            | Condition   | n Budget   |            |             |
|----------|--------|-------|------------|------------|-------------|------------|------------|-------------|
| /Site    | GSF    | FCI   | Priority 1 | Priority 2 | Priority 3  | Priority 4 | Priority 5 | Total       |
| Main     | 23,314 | 74.8% | \$0        | \$17,463   | \$3,479,796 | \$0        | \$165,562  | \$3,662,821 |
| Add-1995 | 4,469  | 22.7% | \$0        | \$0        | \$182,435   | \$0        | \$32,251   | \$214,686   |
| Total:   | 27.783 | 66.4% | \$0        | \$17,463   | \$3,662,231 | \$0        | \$197.814  | \$3,877,508 |