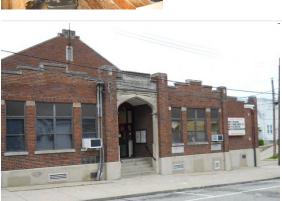

tem is in use and functioning with an

estimated remaining service life as indicated in the report section "Condition/Replacement Budget Detail". The system was installed in 2010. It has a 20-year service life. Based on the

assessment, it is expected to expire in 2030.

Recommendation: No action is required.

System: E2010 - Fixed Furnishings

Analysis: The system age is either beyond expected life or

does not meet its intended performance under the Guidelines. The system may be in service and functioning but it is recommended to be replaced due to probable increased condition budget needs, the potential failure of its

components, or in order to meet the performance Guidelines for this system. The system was

installed in 1980. It has a 20-year service life

which expired in 2000.









### **Deficiency**

Location: Main

Distress: Beyond Useful Life
Category: Deferred Maintenance
Priority: 3 - Necessary- 2-5 Yrs

Correction: Renew System

Qty: 1-Ea.
Condition Budget: \$58,098

System: <u>G2010 - Roadways</u>
Analysis: The system is missing.

Recommendation: The system should be installed.

### Deficiency

Location: Main Distress: Missing

Category: Capital Renewal
Priority: 3 - Necessary- 2-5 Yrs

Notes: There is no on-site parking or roadways. School is

land-locked, no place for parking facilities

Correction: Renew System

Qty: 1-Ea. Condition Budget: \$37,277

System: G2020 - Parking Lots
Analysis: The system is missing.

Recommendation: The system should be installed.

### Deficiency

Location: Main Distress: Missing

Category: Capital Renewal Priority: 3 - Nece