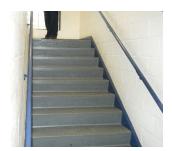

Uniformat Classification RSLI SCI Condition Budget

| Uniformat Classification      | RSLI | SCI     | Condition Budget |
|-------------------------------|------|---------|------------------|
| A10 Foundations               | 0%   | 0.00%   | \$0              |
| A20 Basement Construction     | 0%   | 0.00%   | \$0              |
| B10 Superstructure            | 0%   | 0.00%   | \$0              |
| B20 Exterior Enclosure        | 10%  | 43.14%  | \$263,524        |
| B30 Roofing                   | 0%   | 110.00% | \$366,077        |
| C10 Interior Construction     | 9%   | 40.89%  | \$125,599        |
| C20 Stairs                    | 0%   | 0.00%   | \$0              |
| C30 Interior Finishes         | 8%   | 95.47%  | \$623,596        |
| D10 Conveying                 | 0%   | 110.00% | \$75,831         |
| D20 Plumbing                  | 22%  | 92.59%  | \$247,504        |
| D30 HVAC                      | 11%  | 101.02% | \$1,120,627      |
| D40 Fire Protection           | 0%   | 108.24% | \$144,598        |
| D50 Electrical                | 22%  | 75.87%  | \$503,740        |
| E10 Equipment                 | 55%  | 30.63%  | \$7,724          |
| E20 Furnishings               | 10%  | 92.05%  | \$58,098         |
| G20 Site Improvements         | 24%  | 87.86%  | \$197,527        |
| G30 Site Mechanical Utilities | 34%  | 92.13%  | \$57,091         |
| G40 Site Electrical Utilities | 23%  | 92.07%  | \$85,972         |
|                               |      | Total:  | \$3,877,508      |