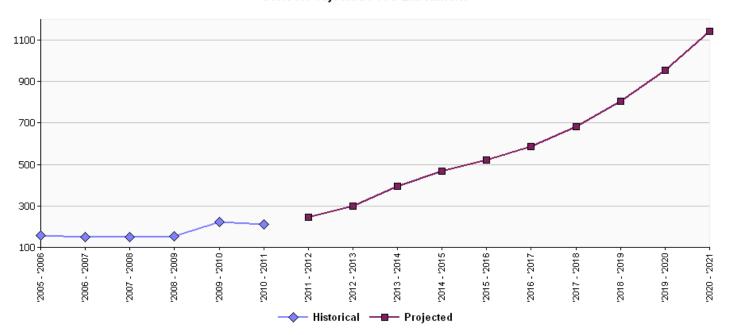

### Historical Enrollment

| Grade        | 2005-06 | 2006-07 | 2007-08 | 2008-09 | 2009-10 | 2010-11 |
|--------------|---------|---------|---------|---------|---------|---------|
| Kindergarten | 25      | 20      | 9       | 23      | 36      | 33      |
| 1            | 14      | 15      | 20      | 10      | 29      | 22      |
| 2            | 14      | 15      | 17      | 22      | 19      | 26      |
| 3            | 14      | 15      | 13      | 18      | 36      | 11      |
| 4            | 20      | 14      | 17      | 14      | 24      | 35      |
| 5            | 20      | 20      | 16      | 16      | 18      | 23      |
| 6            | 15      | 17      | 22      | 15      | 21      | 22      |
| 7            | 18      | 17      | 16      | 19      | 16      | 21      |
| 8            | 16      | 17      | 18      | 16      | 25      | 17      |
| Subtotal     | 156     | 150     | 148     | 153     | 224     | 210     |

### **Projected Enrollment**

| Grade        | 2011-12 | 2012-13 | 2013-14 | 2014-15 | 2015-16 | 2016-17 | 2017-18 | 2018-19 | 2019-20 | 2020-21 |
|--------------|---------|---------|---------|---------|---------|---------|---------|---------|---------|---------|
| Kindergarten | 36      | 39      | 68      | 95      | 104     | 117     | 143     | 174     | 213     | 262     |
| 1            | 28      | 41      | 73      | 87      | 110     | 139     | 178     | 228     | 294     | 381     |
| 2            | 31      | 36      | 34      | 39      | 44      | 48      | 54      | 60      | 66      | 74      |
| 3            | 7       | 8       | 13      | 23      | 26      | 29      | 31      | 34      | 36      | 40      |
| 4            | 51      | 73      | 92      | 106     | 118     | 130     | 150     | 175     | 204     | 237     |
| 5            | 28      | 33      | 36      | 36      | 33      | 32      | 33      | 34      | 35      | 36      |
| 6            | 25      | 29      | 34      | 31      | 34      | 38      | 41      | 45      | 48      | 53      |
| 7            | 25      | 28      | 25      | 27      | 27      | 27      | 28      | 29      | 30      | 31      |
| 8            | 14      | 11      | 22      | 23      | 25      | 26      | 26      | 27      | 29      | 30      |
| Subtotal     | 245     | 298     | 397     | 467     | 521     | 586     | 684     | 806     | 955     | 1144    |