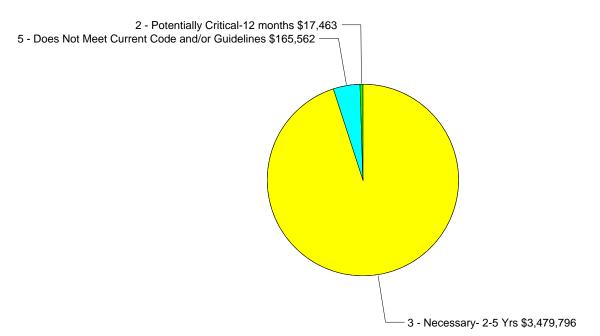

## **Condition Deficiency Priority**

| Building |        |       |            |            | Condition   | n Budget   |            |             |
|----------|--------|-------|------------|------------|-------------|------------|------------|-------------|
| /Site    | GSF    | FCI   | Priority 1 | Priority 2 | Priority 3  | Priority 4 | Priority 5 | Total       |
| Main     | 23,314 | 74.8% | \$0        | \$17,463   | \$3,479,796 | \$0        | \$165,562  | \$3,662,821 |
| Add-1995 | 4,469  | 22.7% | \$0        | \$0        | \$182,435   | \$0        | \$32,251   | \$214,686   |
| Total:   | 27.783 | 66.4% | \$0        | \$17,463   | \$3,662,231 | \$0        | \$197.814  | \$3,877,508 |