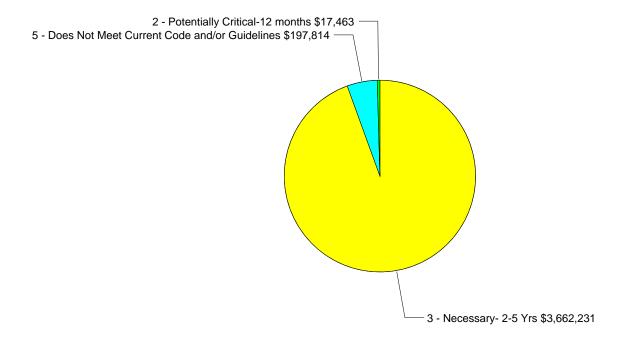

## **Condition Deficiency Priority**

| Building |        |       |            |            | Condition   | n Budget   |            |             |
|----------|--------|-------|------------|------------|-------------|------------|------------|-------------|
| /Site    | GSF    | FCI   | Priority 1 | Priority 2 | Priority 3  | Priority 4 | Priority 5 | Total       |
| Main     | 23,314 | 74.8% | \$0        | \$17,463   | \$3,479,796 | \$0        | \$165,562  | \$3,662,821 |
| Add-1995 | 4,469  | 22.7% | \$0        | \$0        | \$182,435   | \$0        | \$32,251   | \$214,686   |
| Total:   | 27.783 | 66.4% | \$0        | \$17,463   | \$3,662,231 | \$0        | \$197.814  | \$3,877,508 |