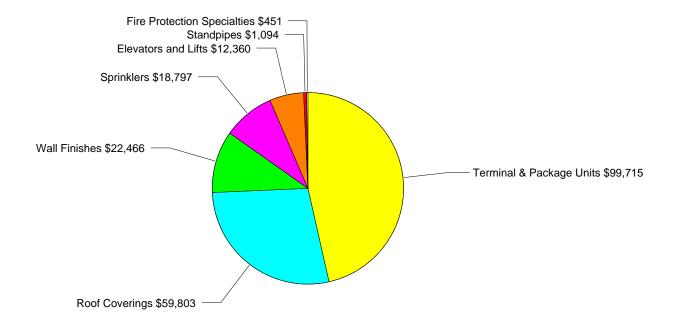

| \$0       |
| G3020     | Sanitary Sewer              | \$0.82   | 50   | 1995    | 2045      | \$4,799     | 68%  | 0.00%  | \$0       |
| G3030     | Storm Sewer                 | \$0.59   | 50   | 1995    | 2045      | \$3,453     | 68%  | 0.00%  | \$0       |
| G4010     | Electrical Distribution     | \$0.98   | 30   | 1995    | 2025      | \$5,735     | 47%  | 0.00%  | \$0       |
| G4020     | Site Lighting               | \$1.62   | 30   | 1995    | 2025      | \$9,480     | 47%  | 0.00%  | \$0       |
| Total     |                             | \$161.64 |      |         |           | \$945,942   | 30%  | 22.70% | \$214,686 |

## **Building Deficiency Priority**

## **Deficiencies by Priority:**



Add-1995 Condition Budget: \$214,686

## **Building Deficiencies Budget Detail**



Add-1995 Condition Budget: \$214,686

### **Building Deficiencies Budget Narrative**

System: B2020 - Exterior Windows

Analysis: The system is in use and functioning with an

estimated remaining service life as indicated in the report section "Condition/Replacement Budget Detail". The system was installed in 1995. It has a 30-year service life. Based on the

assessment, it is expected to expire in 2025.

Recommendation: No action is required.

System: B2030 - Exterior Doors

Analysis: The system is in use and functioning with an

estimated remaining service life as indicated in the report section "Condition/Replacement Budget Detail". The system was installed in 1995. It has a 30-year service life. Based on the

assessment, it is expected to expire in 2025.

Recommendation: No action is