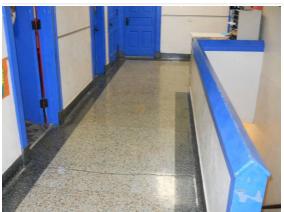

| Uniformat Classification      | RSLI | SCI     | Condition Budget |
|-------------------------------|------|---------|------------------|
| A10 Foundations               | 0%   | 0.00%   | \$0              |
| A20 Basement Construction     | 0%   | 0.00%   | \$0              |
| B10 Superstructure            | 0%   | 0.00%   | \$0              |
| B20 Exterior Enclosure        | 0%   | 51.56%  | \$263,524        |
| B30 Roofing                   | 0%   | 110.00% | \$306,274        |
| C10 Interior Construction     | 0%   | 48.86%  | \$125,599        |
| C20 Stairs                    | 0%   | 0.00%   | \$0              |
| C30 Interior Finishes         | 0%   | 110.00% | \$601,129        |
| D10 Conveying                 | 0%   | 110.00% | \$63,471         |
| D20 Plumbing                  | 0%   | 110.00% | \$247,504        |
| D30 HVAC                      | 0%   | 110.00% | \$1,020,913      |
| D40 Fire Protection           | 0%   | 107.96% | \$124,256        |
| D50 Electrical                | 3%   | 90.66%  | \$503,740        |
| E10 Equipment                 | 66%  | 32.44%  | \$7,724          |
| E20 Furnishings               | 0%   | 110.00% | \$58,098         |
| G20 Site Improvements         | 0%   | 105.03% | \$197,527        |
| G30 Site Mechanical Utilities | 0%   | 110.00% | \$57,091         |
| G40 Site Electrical Utilities | 0%   | 110.00% | \$85,972         |
|                               |      | Total:  | \$3,662,821      |

### **Building Condition Budget Detail**

|           |                      | Unit    |      | Install | Calc Next |             |      |        | Condition |
|-----------|----------------------|---------|------|---------|-----------|-------------|------|--------|-----------|
| Uniformat | System Description   | Price   | Life | Year    | Renewal   | Replacement | RSLI | SCI    | Budget    |
| A1010     | Standard Foundations | \$5.68  | 100  | 1903    | 2003      | \$173,409   | -    | 0.00%  | \$0       |
| A1030     | Slab on Grade        | \$4.58  | 100  | 1903    | 2003      | \$139,826   | -    | 0.00%  | \$0       |
| A2010     | Basement Excavation  | \$0.14  | 100  | 1903    | 2003      | \$4,274     | -    | 0.00%  | \$0       |
| A2020     | Basement Walls       | \$2.09  | 100  | 1903    | 2003      | \$63,807    | -    | 0.00%  | \$0       |
| B1010     | Floor Construction   | \$10.50 | 100  | 1903    | 2003      | \$320,562   | -    | 0.00%  | \$0       |
| B1020     | Roof Construction    | \$8.02  | 100  | 1903    | 2003      | \$244,848   | -    | 0.00%  | \$0       |
| B2010     | Exterior Walls       | \$9.68  | 100  | 1903    | 2003      | \$295,527   | -    | 8.94%  | \$26,431  |
| B2020     | Exterior Windows     | \$6.50  | 30   | 1980    | 2010      | \$198,443   | 0%   | 110%   | \$218,287 |
| B2030     | Exterior Doors       | \$0.56  | 30   | 1903    | 1933      | \$17,097    | 0%   | 110%   | \$18,806  |
| B3010     | Roof Coverings       | \$9.12  | 20   | 1980    | 2000      | \$278,431   | 0%   | 110%   | \$306,274 |
| C1010     | Partitions           | \$3.96  | 40   | 1903    | 1943      | \$120,898   | -    | 0.00%  | \$0       |
| C1020     | Interior Doors       | \$2.64  | 40   | 1903    | 1943      | \$80,598    | 0%   | 80.00% | \$64,479  |
| C1030     | Fittings             | \$1.82  | 20   | 1980    | 2000      | \$55,564    | 0%   | 110%   | \$61,120  |