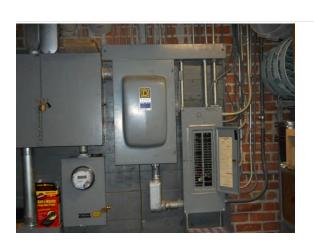

ed in 1903. It has a 30-year service life

which expired in 1933.

Recommendation: The system should be replaced.

**Deficiency** 

Location: Main

Distress: Beyond Useful Life Category: Deferred Maintenance Priority: 3 - Necessary- 2-5 Yrs

Correction: Renew System

Qtv: 1-Ea. Condition Budget: \$84,292

System: D5020 - Lighting and Branch Wiring

Analysis: The system age is either beyond expected life or

does not meet its intended performance under the Guidelines. The system may be in service and functioning but it is recommended to be replaced due to probable increased condition

budget needs, the potential failure of its

components, or in order to meet the performance Guidelines for this system. The system was installed in 1903. It has a 30-year service life

which expired in 1933.





### **Deficiency**

Location: Main

Distress: Beyond Useful Life Category: Deferred Maintenance Priority: 3 - Necessary- 2-5 Yrs

Correction: Renew System

Qty: 1-Ea. Condition Budget: \$419,447

System: D5030 - Communications and Security

Analysis: The system is in use and functioning with an

estimated remaining service life as indicated in the report section "Condition/Replacement Budget Detail". The system was installed in 1995. It has a 20-year service life. Based on the

assessment, it is expected to expire in 2015.

Recommendation: No action is required.

System: E1020 - Institutional Equipment

Analysis: The system age is either beyond expected life or

does not meet its intended performance under the Guidelines. The system may be in service and functioning but it is recommend