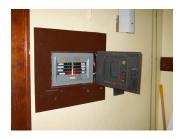

in 1903. It has a 30-year service life

which expired in 1933.

Recommendation: The system should be replaced.

**Deficiency** 

Location: Main

Distress: Beyond Useful Life Category: Deferred Maintenance Priority: 3 - Necessary- 2-5 Yrs

Correction: Renew System

Qtv: 1-Ea. Condition Budget: \$84,292

System: D5020 - Lighting and Branch Wiring

Analysis: The system age is either beyond expected life or

does not meet its intended performance under the Guidelines. The system may be in service and functioning but it is recommended to be replaced due to probable increased condition

budget needs, the potential failure of its

components, or in order to meet the performance Guidelines for this system. The system was installed in 1903. It has a 30-year service life

which expired in 1933.





### **Deficiency**

Location: Main

Distress: Beyond Useful Life Category: Deferred Maintenance Priority: 3 - Necessary- 2-5 Yrs

Correction: Renew System

Qty: 1-Ea. Condition Budget: \$419,447

System: D5030 - Communications and Security

Analysis: The system is in use and functioning with an

estimated remaining service life as indicated in the report section "Condition/Replacement Budget Detail". The system was installed in 1995. It has a 20-year service life. Based on the

assessment, it is expected to expire in 2015.

Recommendation: No action is required.

System: E1020 - Institutional Equipment

Analysis: The system age is either beyond expected life or

does not meet its intended performance under the Guidelines. The system may be in service and functioning but it is recommended