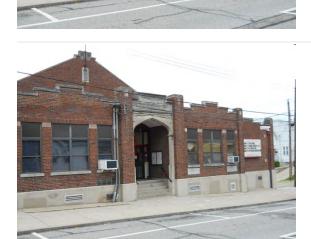

m is in use and functioning with an

estimated remaining service life as indicated in the report section "Condition/Replacement Budget Detail". The system was installed in 2010. It has a 20-year service life. Based on the

assessment, it is expected to expire in 2030.

Recommendation: No action is required.

System: E2010 - Fixed Furnishings

Analysis: The system age is either beyond expected life or

does not meet its intended performance under the Guidelines. The system may be in service and functioning but it is recommended to be replaced due to probable increased condition budget needs, the potential failure of its

components, or in order to meet the performance Guidelines for this system. The system was

installed in 1980. It has a 20-year service life

which expired in 2000.









### **Deficiency**

Location: Main

Distress: Beyond Useful Life
Category: Deferred Maintenance
Priority: 3 - Necessary- 2-5 Yrs

Correction: Renew System

Qty: 1-Ea.
Condition Budget: \$58,098

System: <u>G2010 - Roadways</u>
Analysis: The system is missing.

Recommendation: The system should be installed.

### Deficiency

Location: Main Distress: Missing

Category: Capital Renewal
Priority: 3 - Necessary- 2-5 Yrs

Notes: There is no on-site parking or roadways. School is

land-locked, no place for parking facilities

Correction: Renew System

Qty: 1-Ea. Condition Budget: \$37,277

System: G2020 - Parking Lots
Analysis: The system is missing.

Recommendation: The system should be installed.

### Deficiency

Location: Main Distress: Missing

Category: Capital Renewal Priority: 3 - Necess