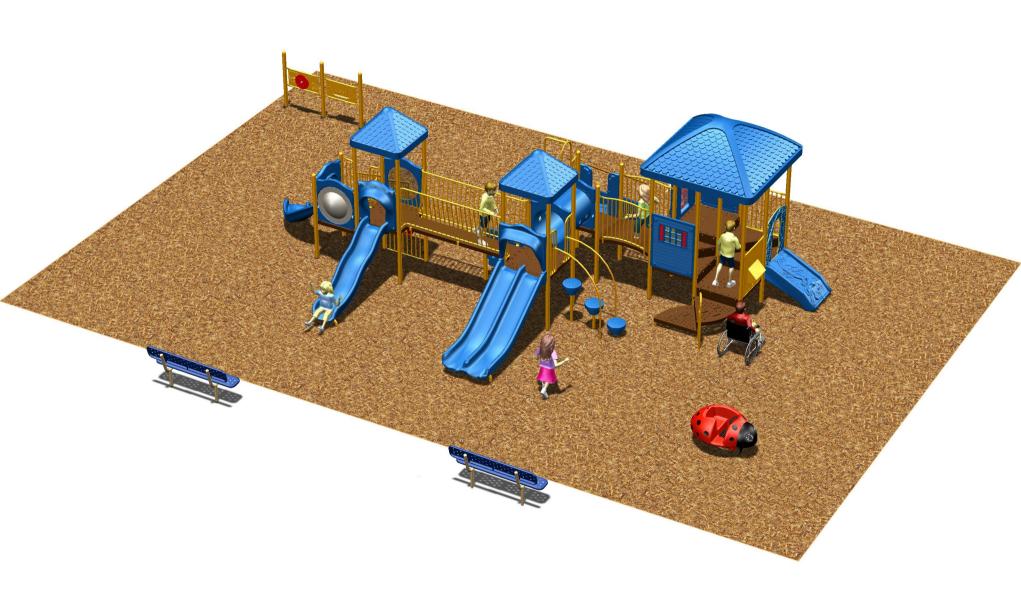

Playgrounds Fun & Easy!

Representative: Steve Norton Bluegrass Recreational 800-257-5993

Project:

## E-Town Ind Schools

Project No.

LP587\_40855597824\_1

Drawn: 2011-11-09

Drawn By: Steve Norton

PlayArea:1
Product line:PlayBuilders
Age group:2-5
Post type:Galv. 11ga. / Plastic
Play Builder Accent Color:Tropical Yellow
Play Builder Post Color:Tropical Yellow
PB Panel/Crawl Tunnel Color:Blue
PB Roof/Table Color:Blue
PB Slide Color:Blue
PB Vinyl Clr:Brown
Legacy Paint Clr:Tan
Legancy Poly Clr:Blue
PB Village Panel Color:Blue
KB Climber Clr:Blue
Laminate Color:Blue/Yellow/Blu
Mount Option:Buried