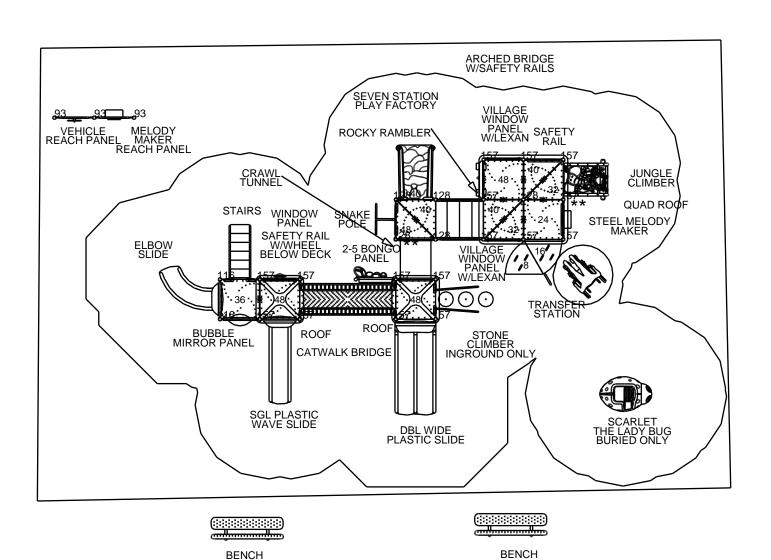

## THIS PLAYGROUND WILL ACCOMODATE 35 CHILDREN

## NOTES

Scale\*: 1/8"=1'

- 1.The Americans with Disabilities
  Act (ADA) may require that you
  make your park and/or playground
  accessible when viewed in its
  entirety. Please consult your
  legal counsel to determine if the
  ADA applies to you.
- For playground equipment to be considered accessible, accessible surfacing must be utilized in applicable areas.
- 3.Although a particular playground design may not meet the proposed Access Board Regulations in regards to the appropriate number of ground level events, the actual playground may be in compliance when considering existing play components.
- 4.All deck heights are measured from top of ground cover.
- 5.Fall absorbing ground cover is required under and around all play equipment.
- 6.The minimum recommended fall zone around the entire playstructure is shown. This zone is to be free of all tripping or collision hazards (i.e. roots, rocks, border material, etc.).
- 7 Age appropriate label locations are marked with a double asterisk \*\* you make your park and/or playground accessible when viewed in its entirety. Please consult your legal counsel to determine if the ADA applies to you.
- 8.The requirement for a Play Builder installation is that the post can not be set prior to installing the decks.
- 9.All post lengths are identified by text showing the post lengths, i.e. 2210 or 87 represents a 2210mm or 87 inch post.
- 10.Elevated Play Activities Total: 12
   Accessible By Transfer: 10
- Accessible By Transfer: 10 (6 req)
   Accessible By Ramp: 0 (0 req)
  Ground Level Activity Type: 4 (3 req)
  Ground Level Activity Quantity: 5 (4 req)
- \* Scale for reference only. Use dimensions as shown.

## E-Town Ind Schools

Project No.

LP587\_40855597824\_1

Drawn: 2011-11-09

Drawn By: Steve Norton

PlayArea:1
Product line:PlayBuilders
Age group:2-5
Post type:Galv. 11ga. / Plastic
Play Builder Accent Color:Tropical Yellow
Play Builder Post Color:Tropical Yellow
PB Panel/Crawl Tunnel Color:Blue
PB Roof/Table Color:Blue
PB Slide Color:Blue
PB Vinyl Clr:Brown
Legacy Paint Clr:Tan
Legancy Poly Clr:Blue
PB Village Panel Color:Blue
KB Climber Clr:Blue
Laminate Color:Blue/Yellow/Blu
Mount Option:Buried

Playground Layout Compliance:

- ✓ Final Access Board Regulations✓ CPSC Handbook for Public Safety
- ✓ ASTM F1487

This play equipment complies with the safety performance specifications of ASTM for children 2-5 years old. Not all equipment may be appropriate for all children. Supervision is required.