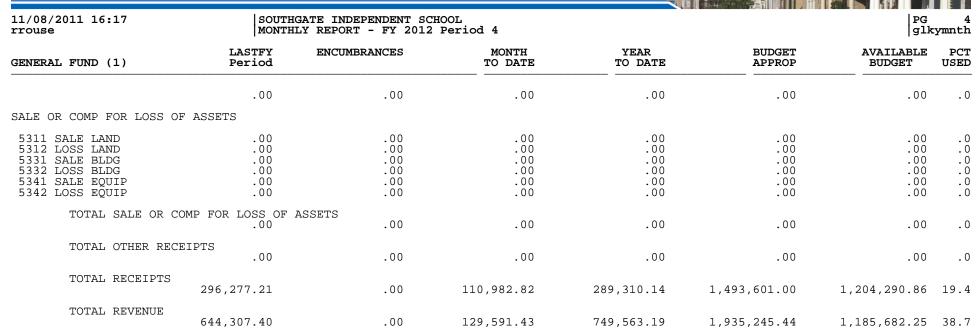

.0 .0

36.2

| 11/08/2011 16:17<br>rrouse                                       |                          | E INDEPENDENT SCI<br>REPORT - FY 2012 |                          |                          |                          | PG<br>gl                 | kymr    |
|------------------------------------------------------------------|--------------------------|---------------------------------------|--------------------------|--------------------------|--------------------------|--------------------------|---------|
|                                                                  | STFY                     | ENCUMBRANCES                          | MONTH<br>TO DATE         | YEAR<br>TO DATE          | BUDGET<br>APPROP         | AVAILABLE<br>BUDGET      | ו<br>זע |
|                                                                  |                          |                                       |                          |                          |                          |                          |         |
| 3126 SUB REIMB<br>3127 FLEX<br>3128 AUD REIMB<br>3129 KSB/D TR R | .00<br>.00<br>.00<br>.00 | .00<br>.00<br>.00<br>.00              | .00<br>.00<br>.00<br>.00 | .00<br>.00<br>.00<br>.00 | .00<br>.00<br>.00<br>.00 | .00<br>.00<br>.00<br>.00 |         |
| TOTAL OTHER STATE FUNDIN                                         |                          |                                       |                          |                          |                          |                          |         |
|                                                                  | .00                      | .00                                   | .00                      | .00                      | .00                      | .00                      |         |
| EXPENDITURE REIMBURSEMENTS                                       |                          |                                       |                          |                          |                          |                          |         |
| 3130 NAT BOARD                                                   | .00                      | .00                                   | .00                      | .00                      | .00                      | .00                      |         |
| TOTAL EXPENDITURE REIMBU                                         | JRSEMENTS<br>.00         | .00                                   | .00                      | .00                      | .00                      | .00                      |         |
| REVENUE IN LIEU OF TAXES/STATE                                   |                          |                                       |                          |                          |                          |                          |         |
| 3800 IN LIEU OF 1,63                                             | 35.36                    | .00                                   | 408.80                   | 1,635.20                 | 4,900.00                 | 3,264.80                 | 3       |
| TOTAL REVENUE IN LIEU OF<br>1,63                                 |                          | TE<br>.00                             | 408.80                   | 1,635.20                 | 4,900.00                 | 3,264.80                 | 3       |
| REVENUE ON BEHALF PAYMENTS                                       |                          |                                       |                          |                          |                          |                          |         |
| 3900 REV ON BEH                                                  | .00                      | .00                                   | .00                      | .00                      | .00                      | .00                      |         |
| TOTAL REVENUE ON BEHALF                                          | PAYMENTS                 | .00                                   | .00                      | .00                      | .00                      | .00                      |         |
| TOTAL REVENUE FROM STATE<br>224,92                               |                          | .00                                   | 56,064.80                | 224,259.20               | 619,900.00               | 395,640.80               | 3       |
| REVENUE FROM FEDERAL SOURCES                                     |                          |                                       |                          |                          |                          |                          |         |
| FEDERAL REIMBURSEMENT                                            |                          |                                       |                          |                          |                          |                          |         |
| 4810 MEDICAID                                                    | .00                      | .00                                   | .00                      | .00                      | .00                      | .00                      |         |
| TOTAL FEDERAL REIMBURSEM                                         | 1ENT<br>.00              | .00                                   | .00                      | .00                      | .00                      | .00                      |         |
| TOTAL REVENUE FROM FEDER                                         | AL SOURCES               | .00                                   | .00                      | .00                      | .00                      | .00                      |         |
| OTHER RECEIPTS                                                   |                          |                                       |                          |                          |                          |                          |         |
| INTERFUND TRANSFERS                                              |                          |                                       |                          |                          |                          |                          |         |
| 5210 FND XFER<br>5220 INDCST XFE                                 | .00                      | .00                                   | .00                      | .00                      | .00                      | .00                      |         |
| TOTAL INTERFUND TRANSFER                                         | RS                       |                                       |                          |                          |                          |                          |         |