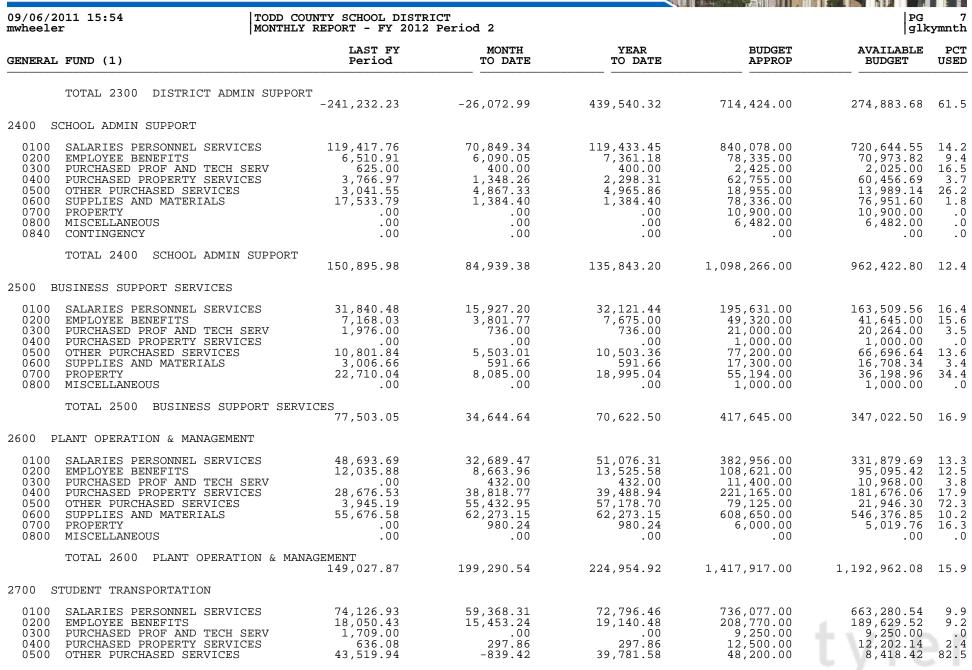

|                                                                                                                                                     | AL MANAGEMENT<br>me to the neighborhood       | SOLUTIONS                                  | <u>.</u>                                   |                                                              | PIL A                                                        |                   |
|-----------------------------------------------------------------------------------------------------------------------------------------------------|-----------------------------------------------|--------------------------------------------|--------------------------------------------|--------------------------------------------------------------|--------------------------------------------------------------|-------------------|
|                                                                                                                                                     | COUNTY SCHOOL DISTR<br>HLY REPORT - FY 2012   |                                            |                                            |                                                              | PG<br> glk                                                   | 1<br>ymnth        |
| GENERAL FUND (1)                                                                                                                                    | LAST FY<br>Period                             | MONTH<br>TO DATE                           | YEAR<br>TO DATE                            | BUDGET                                                       | AVAILABLE<br>BUDGET                                          | PCI<br>USEI       |
| REVENUES                                                                                                                                            |                                               |                                            |                                            |                                                              |                                                              |                   |
| 0999 BEGINNING BALANCE                                                                                                                              |                                               |                                            |                                            |                                                              |                                                              |                   |
| TOTAL 0999 BEGINNING BALANCE                                                                                                                        | .00                                           | .00                                        | .00                                        | 1,200,000.00                                                 | 1,200,000.00                                                 | . 1               |
| RECEIPTS                                                                                                                                            |                                               |                                            |                                            |                                                              |                                                              |                   |
| REVENUE FROM LOCAL SOURCES                                                                                                                          |                                               |                                            |                                            |                                                              |                                                              |                   |
| AD VALOREM TAXES                                                                                                                                    |                                               |                                            |                                            |                                                              |                                                              |                   |
| 1111 GENERAL REAL PROPERTY TAX<br>1113 PSC REAL PROPERTY TAX<br>1115 DELINQUENT PROPERTY TAX<br>1117 MOTOR VEHICLE TAX<br>1118 UNMINED MINERALS TAX | .00<br>188.78<br>5,321.04<br>29,555.92<br>.00 | .00<br>.00<br>8,222.26<br>26,796.85<br>.00 | .00<br>.00<br>8,222.26<br>26,796.85<br>.00 | 1,000,000.00<br>100,000.00<br>20,000.00<br>330,000.00<br>.00 | 1,000,000.00<br>100,000.00<br>11,777.74<br>303,203.15<br>.00 | .(<br>41.;<br>8.; |
| TOTAL AD VALOREM TAXES                                                                                                                              | 35,065.74                                     | 35,019.11                                  | 35,019.11                                  | 1,450,000.00                                                 | 1,414,980.89                                                 | 2.4               |
| SALES & USE TAXES                                                                                                                                   |                                               |                                            |                                            |                                                              |                                                              |                   |
| 1121 UTILITIES TAX                                                                                                                                  | 70,396.90                                     | .00                                        | .00                                        | 650,000.00                                                   | 650,000.00                                                   | -                 |
| TOTAL SALES & USE TAXES                                                                                                                             | 70,396.90                                     | .00                                        | .00                                        | 650,000.00                                                   | 650,000.00                                                   | . (               |
| PENALTIES & INTEREST ON TAXES                                                                                                                       |                                               |                                            |                                            |                                                              |                                                              |                   |
| 1140 PENALTIES & INTEREST ON TAXES                                                                                                                  | .04                                           | .00                                        | .00                                        | 500.00                                                       | 500.00                                                       | . (               |
| TOTAL PENALTIES & INTEREST ON '                                                                                                                     | IAXES .04                                     | .00                                        | .00                                        | 500.00                                                       | 500.00                                                       | .(                |
| OTHER TAXES                                                                                                                                         |                                               |                                            |                                            |                                                              |                                                              |                   |
| 1191 OMITTED PROPERTY TAX<br>1192 EXCISE TAX                                                                                                        | 10,507.24<br>.00                              | .0000                                      | .00                                        | 10,000.00<br>.00                                             | 10,000.00<br>.00                                             | .(                |
| TOTAL OTHER TAXES                                                                                                                                   | 10,507.24                                     | .00                                        | .00                                        | 10,000.00                                                    | 10,000.00                                                    | . (               |
| REVENUE OTHER LOCAL GOVERNMENT UNITS                                                                                                                |                                               |                                            |                                            |                                                              |                                                              |                   |
| 1280 REVENUE IN LIEU OF TAXES                                                                                                                       | .00                                           | .00                                        | .00                                        | 550,000.00                                                   | 550,000.00                                                   | . (               |
| TOTAL REVENUE OTHER LOCAL GOVE                                                                                                                      | RNMENT UNITS .00                              | .00                                        | .00                                        | 550,000.00                                                   | 550,000.00                                                   | . (               |

TUITION

LYICI TECHNOLOGIES

|                                                                                                                 | OUNTY SCHOOL DISTRI<br>REPORT - FY 2012 |                                |                                |                          | PG<br> glk                       | 2<br>symnth          |
|-----------------------------------------------------------------------------------------------------------------|-----------------------------------------|--------------------------------|--------------------------------|--------------------------|----------------------------------|----------------------|
| GENERAL FUND (1)                                                                                                | LAST FY<br>Period                       | MONTH<br>TO DATE               | YEAR<br>TO DATE                | BUDGET                   | AVAILABLE<br>BUDGET              | PCI<br>USEI          |
| 1310 TUITION FROM INDIVIDUALS<br>1320 TUIT FRM OTH GOVT SRCS W/IN ST<br>1340 OTHER TUITION                      | .00<br>.00<br>.00                       | 390.30<br>.00<br>.00           | 390.30<br>.00<br>.00           | .00<br>.00<br>.00        | -390.30<br>.00<br>.00            | . 0<br>. 0<br>. 0    |
| TOTAL TUITION                                                                                                   | .00                                     | 390.30                         | 390.30                         | .00                      | -390.30                          | .0                   |
| TRANSPORTATION                                                                                                  |                                         |                                |                                |                          |                                  |                      |
| 1410 TRANSP FEES FROM INDIVIDUALS<br>1420 TRN FEE FM OTH GVT SRC W/IN ST<br>1430 TRN FEE FRM OTH GVT SRC OUT ST | .00<br>.00<br>.00                       | .00<br>.00<br>.00              | .00<br>.00<br>.00              | .00<br>.00<br>.00        | .00<br>.00<br>.00                | . 0<br>. 0<br>. 0    |
| TOTAL TRANSPORTATION                                                                                            | .00                                     | .00                            | .00                            | .00                      | .00                              | .0                   |
| EARNINGS ON INVESTMENTS                                                                                         |                                         |                                |                                |                          |                                  |                      |
| 1510 INTEREST ON INVESTMENTS                                                                                    | 39,214.51                               | 6,584.78                       | 8,469.85                       | 100,000.00               | 91,530.15                        | 8.5                  |
| TOTAL EARNINGS ON INVESTMENTS                                                                                   | 39,214.51                               | 6,584.78                       | 8,469.85                       | 100,000.00               | 91,530.15                        | 8.5                  |
| FOOD SERVICE                                                                                                    |                                         |                                |                                |                          |                                  |                      |
| 1627 NON-REIMB VENDING MACH PROG                                                                                | .00                                     | .00                            | .00                            | .00                      | .00                              | .0                   |
| TOTAL FOOD SERVICE                                                                                              | .00                                     | .00                            | .00                            | .00                      | .00                              | .0                   |
| STUDENT ACTIVITIES                                                                                              |                                         |                                |                                |                          |                                  |                      |
| 1750 DONATIONS (ACTIVITY FND)<br>1750 DONATIONS ADULT ED<br>1750 DONATIONS FRC<br>1750 DONATIONS YS             | 180.00<br>.00<br>.00<br>.00             | .00<br>.00<br>250.00<br>475.00 | .00<br>.00<br>250.00<br>475.00 | .00<br>.00<br>.00<br>.00 | .00<br>.00<br>-250.00<br>-475.00 | .0<br>.0<br>.0<br>.0 |
| TOTAL STUDENT ACTIVITIES                                                                                        | 180.00                                  | 725.00                         | 725.00                         | .00                      | -725.00                          | .0                   |
| UNDEFINED REV TYPE                                                                                              |                                         |                                |                                |                          |                                  |                      |
| 1819 OTHER FEES                                                                                                 | .00                                     | .00                            | .00                            | .00                      | .00                              | .0                   |
| TOTAL UNDEFINED REV TYPE                                                                                        | .00                                     | .00                            | .00                            | .00                      | .00                              | .0                   |
| OTHER REVENUE FROM LOCAL SOURCES                                                                                |                                         |                                |                                |                          |                                  |                      |
| 1912 BUS RENTAL<br>1920 CONTRIBUTIONS/DONATIONS<br>1941 TEXTBOOK SALES                                          | .00<br>.00<br>.00                       | .00<br>-1,000.00<br>.00        | .00<br>-1,000.00<br>.00        | .00<br>.00<br>.00        | .00<br>1,000.00<br>.00           | . 0<br>. 0<br>. 0    |

#### MUNIS FINANCIAL MANAGEMENT SOLUTIONS Welcome to the neighborhood

|                                                                                                                                                                                                   | FODD COUNTY SCHOOL DI<br>MONTHLY REPORT - FY 2 |                                        | PG<br>glk                              |                                                          |                                                   |                                 |
|---------------------------------------------------------------------------------------------------------------------------------------------------------------------------------------------------|------------------------------------------------|----------------------------------------|----------------------------------------|----------------------------------------------------------|---------------------------------------------------|---------------------------------|
| GENERAL FUND (1)                                                                                                                                                                                  | LAST FY<br>Period                              | MONTH<br>TO DATE                       | YEAR<br>TO DATE                        | BUDGET<br>APPROP                                         | AVAILABLE<br>BUDGET                               | PCT<br>USED                     |
| 1942 TEXTBOOK RENTALS<br>1952 MSC REV FRM OTH SCH DST OUT :<br>1980 REFUND OF PRIOR YR EXPENDITU<br>1990 MISCELLANEOUS REVENUE<br>1990 MISC REV-ACADEMY<br>1990 Misc Rev Rental                   |                                                | .00<br>.00<br>20.00<br>.00<br>100.00   | .00<br>.00<br>20.00<br>.00<br>100.00   | .00<br>.00<br>100.00<br>1,000.00<br>.00<br>.00           | .00<br>.00<br>100.00<br>980.00<br>.00<br>-100.00  | .0<br>.0<br>2.0<br>.0           |
| TOTAL OTHER REVENUE FROM LO                                                                                                                                                                       | OCAL SOURCES 145.00                            | -880.00                                | -880.00                                | 1,100.00                                                 | 1,980.00                                          | -80.0                           |
| TOTAL REVENUE FROM LOCAL SO                                                                                                                                                                       | OURCES 155,509.43                              | 41,839.19                              | 43,724.26                              | 2,761,600.00                                             | 2,717,875.74                                      | 1.6                             |
| REVENUE FROM STATE SOURCES                                                                                                                                                                        |                                                |                                        |                                        |                                                          |                                                   |                                 |
| STATE PROGRAM                                                                                                                                                                                     |                                                |                                        |                                        |                                                          |                                                   |                                 |
| 3111 SEEK PROGRAM                                                                                                                                                                                 | 1,384,644.00                                   | 743,930.00                             | 1,487,860.00                           | 9,387,719.00                                             | 7,899,859.00                                      | 15.9                            |
| TOTAL STATE PROGRAM                                                                                                                                                                               | 1,384,644.00                                   | 743,930.00                             | 1,487,860.00                           | 9,387,719.00                                             | 7,899,859.00                                      | 15.9                            |
| OTHER STATE FUNDING                                                                                                                                                                               |                                                |                                        |                                        |                                                          |                                                   |                                 |
| 3122 VOCATIONAL TRANSPORTATION<br>3125 BUS DRVR TRAINING REIMB<br>3126 SUB SALARY REIMB (STATE)<br>3127 FLEXIBLE SPENDING REFUND<br>3128 AUDIT REIMBURSEMENT<br>3129 KSB/KSD TRANSP REIMBURSEMENT | .00<br>.00<br>.00<br>.00<br>.00<br>.00         | .00<br>.00<br>.00<br>.00<br>.00<br>.00 | .00<br>.00<br>.00<br>.00<br>.00<br>.00 | 9,000.00<br>.00<br>.00<br>.00<br>.00<br>.00<br>30,000.00 | 9,000.00<br>.00<br>.00<br>.00<br>.00<br>30,000.00 | . 0<br>. 0<br>. 0<br>. 0<br>. 0 |
| TOTAL OTHER STATE FUNDING                                                                                                                                                                         | .00                                            | .00                                    | .00                                    | 39,000.00                                                | 39,000.00                                         | .0                              |
| EXPENDITURE REIMBURSEMENTS                                                                                                                                                                        |                                                |                                        |                                        |                                                          |                                                   |                                 |
| 3130 NATIONAL BOARD CERT REIMB<br>3131 STATE MISC REIMBURSEMENTS                                                                                                                                  | .00                                            | .00                                    | .00                                    | 32,000.00<br>.00                                         | 32,000.00<br>.00                                  | .0<br>.0                        |
| TOTAL EXPENDITURE REIMBURS                                                                                                                                                                        | EMENTS .00                                     | .00                                    | .00                                    | 32,000.00                                                | 32,000.00                                         | .0                              |
| UNDEFINED REV TYPE                                                                                                                                                                                |                                                |                                        |                                        |                                                          |                                                   |                                 |
| 3800 Telecommunications Tax<br>3900 STATE ON-BEHALF PAYMENTS                                                                                                                                      | 1,114.89<br>.00                                | 1,114.78<br>.00                        | 2,229.52<br>.00                        | 12,000.00<br>.00                                         | 9,770.48<br>.00                                   | 18.6<br>.0                      |
| TOTAL UNDEFINED REV TYPE                                                                                                                                                                          | 1,114.89                                       | 1,114.78                               | 2,229.52                               | 12,000.00                                                | 9,770.48                                          | 18.6                            |
| TOTAL REVENUE FROM STATE S                                                                                                                                                                        | DURCES 1,385,758.89                            | 745,044.78                             | 1,490,089.52                           | 9,470,719.00                                             | 7,980,629.48                                      | 15.7                            |
|                                                                                                                                                                                                   |                                                |                                        |                                        |                                                          |                                                   |                                 |

TECHNOLOGIES

|                                                                                                                                                                                                 | OUNTY SCHOOL DISTE<br>Y REPORT - FY 2012    |                                    |                                           |                                             | PG<br> gl                                | PG 4<br>glkymnth                |  |
|-------------------------------------------------------------------------------------------------------------------------------------------------------------------------------------------------|---------------------------------------------|------------------------------------|-------------------------------------------|---------------------------------------------|------------------------------------------|---------------------------------|--|
| GENERAL FUND (1)                                                                                                                                                                                | LAST FY<br>Period                           | MONTH<br>TO DATE                   | YEAR<br>TO DATE                           | BUDGET<br>APPROP                            | AVAILABLE<br>BUDGET                      | PCT<br>USED                     |  |
| REVENUE FROM FEDERAL SOURCES                                                                                                                                                                    |                                             |                                    |                                           |                                             |                                          |                                 |  |
| UNRESTRICTED DIRECT                                                                                                                                                                             |                                             |                                    |                                           |                                             |                                          |                                 |  |
| 4100 UNRESTRICTED DIRECT FEDERAL                                                                                                                                                                | .00                                         | .00                                | .00                                       | .00                                         | .00                                      | .0                              |  |
| TOTAL UNRESTRICTED DIRECT                                                                                                                                                                       | .00                                         | .00                                | .00                                       | .00                                         | .00                                      | .0                              |  |
| FEDERAL REIMBURSEMENT                                                                                                                                                                           |                                             |                                    |                                           |                                             |                                          |                                 |  |
| 4810 MEDICAID REIMBURSEMENTS                                                                                                                                                                    | 186.11                                      | .00                                | .00                                       | 30,000.00                                   | 30,000.00                                | .0                              |  |
| TOTAL FEDERAL REIMBURSEMENT                                                                                                                                                                     | 186.11                                      | .00                                | .00                                       | 30,000.00                                   | 30,000.00                                | .0                              |  |
| TOTAL REVENUE FROM FEDERAL SOURC                                                                                                                                                                | ES 186.11                                   | .00                                | .00                                       | 30,000.00                                   | 30,000.00                                | .0                              |  |
| OTHER RECEIPTS                                                                                                                                                                                  |                                             |                                    |                                           |                                             |                                          |                                 |  |
| BOND PROCEEDS                                                                                                                                                                                   |                                             |                                    |                                           |                                             |                                          |                                 |  |
| 5110 BOND PRINCIPAL PROCEEDS                                                                                                                                                                    | .00                                         | .00                                | .00                                       | .00                                         | .00                                      | .0                              |  |
| TOTAL BOND PROCEEDS                                                                                                                                                                             | .00                                         | .00                                | .00                                       | .00                                         | .00                                      | .0                              |  |
| INTERFUND TRANSFERS                                                                                                                                                                             |                                             |                                    |                                           |                                             |                                          |                                 |  |
| 5210 FUND TRANSFERS<br>5220 INDIRECT COSTS TRANSFER                                                                                                                                             | .00<br>.00                                  | .0000                              | .00<br>.00                                | 176,500.00<br>.00                           | 176,500.00<br>.00                        | .0<br>.0                        |  |
| TOTAL INTERFUND TRANSFERS                                                                                                                                                                       | .00                                         | .00                                | .00                                       | 176,500.00                                  | 176,500.00                               | .0                              |  |
| SALE OR COMP FOR LOSS OF ASSETS                                                                                                                                                                 |                                             |                                    |                                           |                                             |                                          |                                 |  |
| 5311 SALE OF LAND & IMPROVEMENTS<br>5312 LOSS COMP - LAND & IMPROVEMNTS<br>5331 SALE OF BUILDINGS<br>5332 LOSS COMP - BUILDINGS<br>5341 SALE OF EQUIPMENT ETC<br>5342 LOSS COMP - EQUIPMENT ETC | .00<br>.00<br>.00<br>.00<br>.00<br>3,112.34 | 00.<br>00.<br>00.<br>00.<br>900.00 | .00<br>.00<br>.00<br>.00<br>.00<br>900.00 | .00<br>.00<br>.00<br>.00<br>1,000.00<br>.00 | .00<br>.00<br>.00<br>1,000.00<br>-900.00 | . 0<br>. 0<br>. 0<br>. 0<br>. 0 |  |
| TOTAL SALE OR COMP FOR LOSS OF A                                                                                                                                                                | SSETS<br>3,112.34                           | 900.00                             | 900.00                                    | 1,000.00                                    | 100.00                                   | 90.0                            |  |
| TOTAL OTHER RECEIPTS                                                                                                                                                                            | 3,112.34                                    | 900.00                             | 900.00                                    | 177,500.00                                  | 176,600.00                               | .5                              |  |
| TOTAL RECEIPTS                                                                                                                                                                                  | 1,544,566.77                                | 787,783.97                         | 1,534,713.78                              | 12,439,819.00                               | 10,905,105.22                            | 12.3                            |  |
|                                                                                                                                                                                                 |                                             |                                    |                                           |                                             |                                          |                                 |  |

| MU                           |                                                      |                  | PL A            | aaaad mii        |                     |             |
|------------------------------|------------------------------------------------------|------------------|-----------------|------------------|---------------------|-------------|
| 09/06/2011 15:54<br>mwheeler | TODD COUNTY SCHOOL DISTR<br>MONTHLY REPORT - FY 2012 |                  |                 | PG<br> glk       | 5<br>ymnth          |             |
| GENERAL FUND (1)             | LAST FY<br>Period                                    | MONTH<br>TO DATE | YEAR<br>TO DATE | BUDGET<br>APPROP | AVAILABLE<br>BUDGET | PCT<br>USED |
| TOTAL REVENUE                | 1,544,566.77                                         | 787,783.97       | 1,534,713.78    | 13,639,819.00    | 12,105,105.22       | 11.3        |