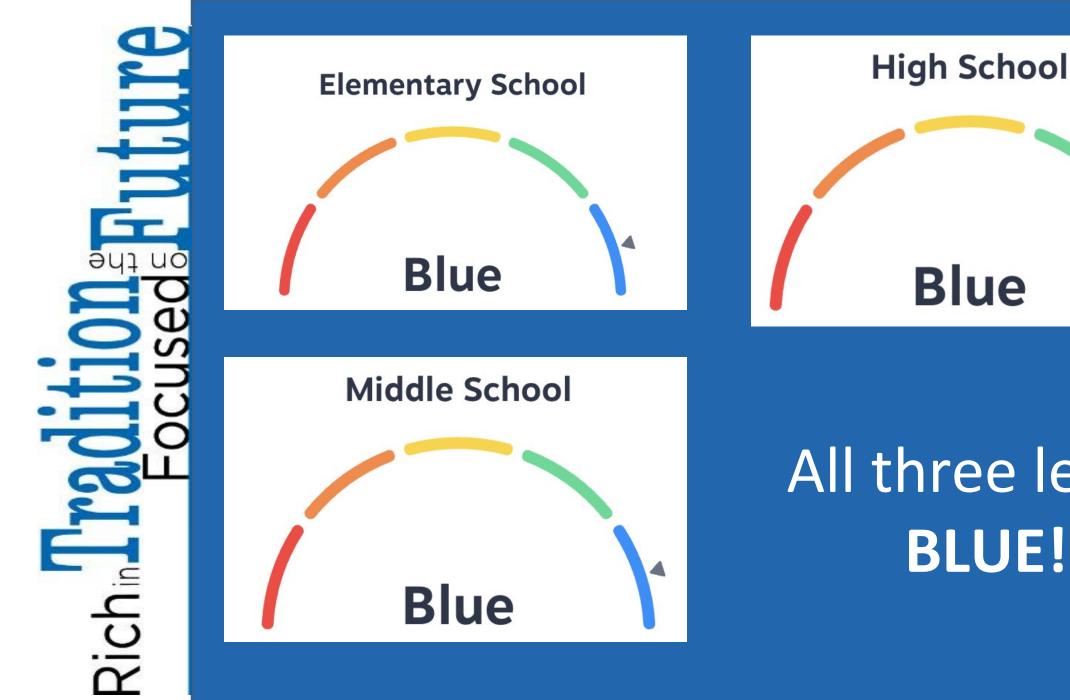

Accountability Components  |                                |              |              |  |  |
|----------------------------|--------------------------------|--------------|--------------|--|--|
| Components                 | Indicator Scores               | Status Level | Change Level |  |  |
| Reading & Math             | 94.4                           | Very High    | Increase     |  |  |
| Sci, SS, Editing & Writing | ci, SS, Editing & Writing 63.1 |              | Decline      |  |  |
| Climate & Safety           | 72.2                           | High         | Increase     |  |  |
| PSR                        | 116.7                          | Very High    | Increase     |  |  |
| Graduation Rate            | 98.4                           | Very High    | Increase     |  |  |



All three levels **BLUE!** 

# Richin Linguin Charlen and Cha

# H'UTUTP authe Richin

## **Overall Accountability Score**

2022-2023 Accountability Indicator and Overall Cut Scores



#### 2022- 2023 Accountability Overall Cut Scores

| School Level       | Red    | Orange                        | Prange Yellow                 |              | Blue         |
|--------------------|--------|-------------------------------|-------------------------------|--------------|--------------|
| Elementary Schools | 0-37.9 | 38.0-54.9 55.0-69.9 70.0-82.9 |                               | 83.0 or more |              |
| Middle Schools     | 0-35.9 | 36.0-50.9                     | 36.0-50.9 51.0-63.9 64.0-76.9 |              | 77.0 or more |
| High Schools       | 0-48.9 | 49.0-59.9