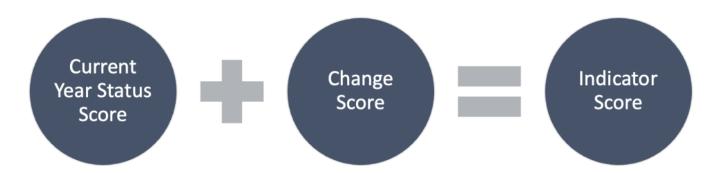

# Current Year Status +/- Change = Indicator

#### **Indicator Score**

- Indicator Score is a simple combination of Status Score and Change Score.
- It is calculated the same way for every Indicator.

Current Year Status Score + Change Score = Indicator Score