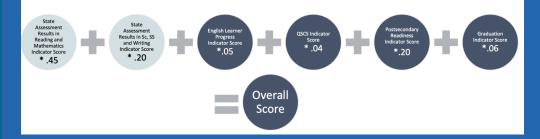

## **Overall Accountability Score**

2022-2023 Accountability Indicator and Overall Cut Scores

• Indicator Scores are used to calculate Overall Scores. They do not influence Indicator Performance Ratings.

| 2022-2023 State Indicators Cut Scores |                                                                   |                                                                                                                                                                                                                                                               |                                                                                                                                                                                                                                                                                                            |                                                                                                                                                                                                                                                                                                                                                                                                                                                                                                                                                                                                                                                                                                                                                                                                                                                                                                                                                                                                                                                                                                                                                                                                                                                                                                                                                                                                                                                                                                                                                                                                                                                                                                                                                                                                                                                                                                                                                                |                                                                                                                                                                                                                                                                                                                                                                                                                                                                                                                                                                                                                                                                                                                                                                                                                                                                                                                                                                                                                                                                                                                                                                                                                                                                                                                                                                                                                                                                                                                                                                                                                                                                                                                                                                                                                                                                                                                                                                                                                                                                                                                                |                                                                                                                                                                                                                                                                                                                                                                                                                                                                                                                                                                                                                                                                                                                                                                                                                                                                                                                                                                                                                                                                                                                                                                                                                                                                                                                                                                                                                                                                                                                                                                                                                                                                                                                                                                                                                                                                                                                                                                                                                                                                                                                     |
|---------------------------------------|-------------------------------------------------------------------|---------------------------------------------------------------------------------------------------------------------------------------------------------------------------------------------------------------------------------------------------------------|------------------------------------------------------------------------------------------------------------------------------------------------------------------------------------------------------------------------------------------------------------------------------------------------------------|----------------------------------------------------------------------------------------------------------------------------------------------------------------------------------------------------------------------------------------------------------------------------------------------------------------------------------------------------------------------------------------------------------------------------------------------------------------------------------------------------------------------------------------------------------------------------------------------------------------------------------------------------------------------------------------------------------------------------------------------------------------------------------------------------------------------------------------------------------------------------------------------------------------------------------------------------------------------------------------------------------------------------------------------------------------------------------------------------------------------------------------------------------------------------------------------------------------------------------------------------------------------------------------------------------------------------------------------------------------------------------------------------------------------------------------------------------------------------------------------------------------------------------------------------------------------------------------------------------------------------------------------------------------------------------------------------------------------------------------------------------------------------------------------------------------------------------------------------------------------------------------------------------------------------------------------------------------|--------------------------------------------------------------------------------------------------------------------------------------------------------------------------------------------------------------------------------------------------------------------------------------------------------------------------------------------------------------------------------------------------------------------------------------------------------------------------------------------------------------------------------------------------------------------------------------------------------------------------------------------------------------------------------------------------------------------------------------------------------------------------------------------------------------------------------------------------------------------------------------------------------------------------------------------------------------------------------------------------------------------------------------------------------------------------------------------------------------------------------------------------------------------------------------------------------------------------------------------------------------------------------------------------------------------------------------------------------------------------------------------------------------------------------------------------------------------------------------------------------------------------------------------------------------------------------------------------------------------------------------------------------------------------------------------------------------------------------------------------------------------------------------------------------------------------------------------------------------------------------------------------------------------------------------------------------------------------------------------------------------------------------------------------------------------------------------------------------------------------------|---------------------------------------------------------------------------------------------------------------------------------------------------------------------------------------------------------------------------------------------------------------------------------------------------------------------------------------------------------------------------------------------------------------------------------------------------------------------------------------------------------------------------------------------------------------------------------------------------------------------------------------------------------------------------------------------------------------------------------------------------------------------------------------------------------------------------------------------------------------------------------------------------------------------------------------------------------------------------------------------------------------------------------------------------------------------------------------------------------------------------------------------------------------------------------------------------------------------------------------------------------------------------------------------------------------------------------------------------------------------------------------------------------------------------------------------------------------------------------------------------------------------------------------------------------------------------------------------------------------------------------------------------------------------------------------------------------------------------------------------------------------------------------------------------------------------------------------------------------------------------------------------------------------------------------------------------------------------------------------------------------------------------------------------------------------------------------------------------------------------|
| School Level                          | Indicators                                                        | Very Low                                                                                                                                                                                                                                                      | Low                                                                                                                                                                                                                                                                                                        | Medium                                                                                                                                                                                                                                                                                                                                                                                                                                                                                                                                                                                                                                                                                                                                                                                                                                                                                                                                                                                                                                                                                                                                                                                                                                                                                                                                                                                                                                                                                                                                                                                                                                                                                                                                                                                                                                                                                                                                                         | High                                                                                                                                                                                                                                                                                                                                                                                                                                                                                                                                                                                                                                                                                                                                                                                                                                                                                                                                                                                                                                                                                                                                                                                                                                                                                                                                                                                                                                                                                                                                                                                                                                                                                                                                                                                                                                                                                                                                                                                                                                                                                                                           | Very High                                                                                                                                                                                                                                                                                                                                                                                                                                                                                                                                                                                                                                                                                                                                                                                                                                                                                                                                                                                                                                                                                                                                                                                                                                                                                                                                                                                                                                                                                                                                                                                                                                                                                                                                                                                                                                                                                                                                                                                                                                                                                                           |
| Elementary<br>School<br>Status        | State Assessment Results<br>in Reading/Mathematics                | 0-31.9                                                                                                                                                                                                                                                        | 32.0-53.9                                                                                                                                                                                                                                                                                                  | 54.0-69.9                                                                                                                                                                                                                                                                                                                                                                                                                                                                                                                                                                                                                                                                                                                                                                                                                                                                                                                                                                                                                                                                                                                                                                                                                                                                                                                                                                                                                                                                                                                                                                                                                                                                                                                                                                                                                                                                                                                                                      | 70.0-80.9                                                                                                                                                                                                                                                                                                                                                                                                                                                                                                                                                                                                                                                                                                                                                                                                                                                                                                                                                                                                                                                                                                                                                                                                                                                                                                                                                                                                                                                                                                                                                                                                                                                                                                                                                                                                                                                                                                                                                                                                                                                                                                                      | 81.0-25                                                                                                                                                                                                                                                                                                                                                                                                                                                                                                                                                                                                                                                                                                                                                                                                                                                                                                                                                                                                                                                                                                                                                                                                                                                                                                                                                                                                                                                                                                                                                                                                                                                                                                                                                                                                                                                                                                                                                                                                                                                                                                             |
|                                       | State Assessment Results in<br>Science/<br>Social Studies/Writing | 0-33.9                                                                                                                                                                                                                                                        | 34.0-49.9                                                                                                                                                                                                                                                                                                  | 50.0-66.0                                                                                                                                                                                                                                                                                                                                                                                                                                                                                                                                                                                                                                                                                                                                                                                                                                                                                                                                                                                                                                                                                                                                                                                                                                                                                                                                                                                                                                                                                                                                                                                                                                                                                                                                                                                                                                                                                                                                                      | <mark>87.0-75.</mark> 9                                                                                                                                                                                                                                                                                                                                                                                                                                                                                                                                                                                                                                                                                                                                                                                                                                                                                                                                                                                                                                                                                                                                                                                                                                                                                                                                                                                                                                                                                                                                                                                                                                                                                                                                                                                                                                                                                                                                                                                                                                                                                                        | 76.0-125                                                                                                                                                                                                                                                                                                                                                                                                                                                                                                                                                                                                                                                                                                                                                                                                                                                                                                                                                                                                                                                                                                                                                                                                                                                                                                                                                                                                                                                                                                                                                                                                                                                                                                                                                                                                                                                                                                                                                                                                                                                                                                            |
|                                       | English Learner Progress                                          | 0-33.9                                                                                                                                                                                                                                                        | 34.0-47.9                                                                                                                                                                                                                                                                                                  | 48.0-57.9                                                                                                                                                                                                                                                                                                                                                                                                                                                                                                                                                                                                                                                                                                                                                                                                                                                                                                                                                                                                                                                                                                                                                                                                                                                                                                                                                                                                                                                                                                                                                                                                                                                                                                                                                                                                                                                                                                                                                      | 58.0 <mark>64</mark> .9                                                                                                                                                                                                                                                                                                                                                                                                                                                                                                                                                                                                                                                                                                                                                                                                                                                                                                                                                                                                                                                                                                                                                                                                                                                                                                                                                                                                                                                                                                                                                                                                                                                                                                                                                                                                                                                                                                                                                                                                                                                                                                        | 65.0-140                                                                                                                                                                                                                                                                                                                                                                                                                                                                                                                                                                                                                                                                                                                                                                                                                                                                                                                                                                                                                                                                                                                                                                                                                                                                                                                                                                                                                                                                                                                                                                                                                                                                                                                                                                                                                                                                                                                                                                                                                                                                                                            |
|                                       | Quality of School Climate and<br>Safety                           | 0-66.9                                                                                                                                                                                                                                                        | 67.0-73.9                                                                                                                                                                                                                                                                                                  | 74.0-76.9                                                                                                                                                                                                                                                                                                                                                                                                                                                                                                                                                                                                                                                                                                                                                                                                                                                                                                                                                                                                                                                                                                                                                                                                                                                                                                                                                                                                                                                                                                                                                                                                                                                                                                                                                                                                                                                                                                                                                      | 77.0-81.9                                                                                                                                                                                                                                                                                                                                                                                                                                                                                                                                                                                                                                                                                                                                                                                                                                                                                                                                                                                                                                                                                                                                                                                                                                                                                                                                                                                                                                                                                                                                                                                                                                                                                                                                                                                                                                                                                                                                                                                                                                                                                                                      | 82.0-100                                                                                                                                                                                                                                                                                                                                                                                                                                                                                                                                                                                                                                                                                                                                                                                                                                                                                                                                                                                                                                                                                                                                                                                                                                                                                                                                                                                                                                                                                                                                                                                                                                                                                                                                                                                                                                                                                                                                                                                                                                                                                                            |
|                                       | Elementary School Level<br>Elementary<br>School                   | Elementary School Indicator <u>Status</u> C<br>School Level Indicators<br>State Assessment Results<br>in Reading/Mathematics<br>State Assessment Results in<br>Science/<br>Social Studies/Writing<br>English Learner Progress<br>Quilty of School Climate and | Elementary School Indicator <u>Status</u> Cut Scores<br>School Level Indicators <u>Status</u> Cut Scores<br>Status Assessment Results in<br>Reading/Mathematics 0-31.9<br>State Assessment Results in<br>Scolar Stutes/Writing<br>English Learner Progress 0-33.9<br>Quality of School Climate and 0, 66.6 | Elementary School Indicators Status Cut Scores           School Level         Indicators         Very Low         Low           Elementary<br>School         State Assessment Results in<br>ReadingMathematics         0-31.9         32.0-53.9           State Assessment Results in<br>Scienced<br>Social Studies/Writing         0-33.9         34.0-49.9           English Learner Progress         0-33.9         34.0-47.9           Quality of School Climate and<br>Output Output of School Climate and<br>Output Output Output Of School Climate and<br>Output Output Output Of School Climate and<br>Output Output Of School Climate and<br>Output Output Output Of School Climate and<br>Output Output Output Output Of School Climate and<br>Output Output Output Output Of Output | Elementary School Indicator Status Cut Scores School Levit Assessment Results in Social State Assessment Results in Socia | Elementary School Indicator Status Cut Scores           School Level         Indicators Status         Very Low         Low         rom         High           School Level         State Assessment Results in<br>Reading/Mathematics         0-31.9         32.0-53.9         56.00-9         70.0-00-9           State Assessment Results in<br>Social State Operation (State Assessment Results in<br>Social State Operation (State Assessment Results in<br>Social State Operation (State Assessment Results in<br>Social State Assessment Results in<br>Social State Operation (State Assessment Results in<br>Social State Operation (State Assessment Results in<br>Social State Assessment Results in<br>State Assessment Results |