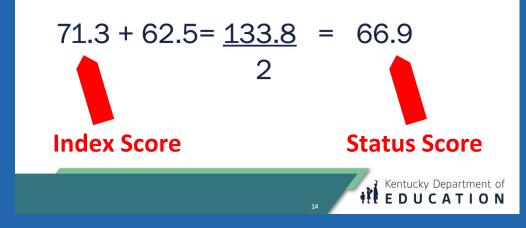

#### Status Calculation for Reading and Mathematics Example: Elementary School with 200 students

| Indicator | NAPD                        | Students           | Points                          | Total |
|-----------|-----------------------------|--------------------|---------------------------------|-------|
| Reading   | Novice (0 points)           | 40 students X 0    | 0 points                        |       |
|           | Apprentice (.5 point)       | 50 students X .5   | 25 pints                        |       |
|           | Proficient (1 point)        | 80 students X 1    | 80 points                       |       |
|           | Distinguished (1.25 points) | 30 students x 1.25 | 37.5 points                     |       |
|           |                             | Total points       | 142.5 points/200 students X 100 | 71.3  |
| Math      | Novice (0 points)           | 50 students X 0    | 0 points                        |       |
|           | Apprentice (.5 point)       | 60 students X .5   | 30 points                       |       |
|           | Proficient (1 point)        | 70 students X 1    | 70 points                       |       |
|           | Distinguished (1.25 points) | 20 students X 1.25 | 25 points                       |       |
|           |                             | Total points       | 125 points/200 students X 100   | 62.5  |