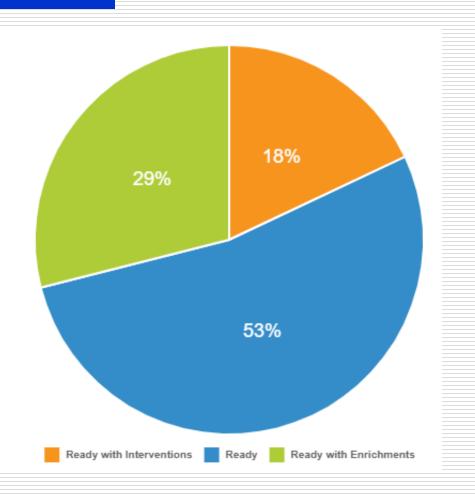

## Brigance Results 2023

228 Students
Screened

 66 Ready with Enrichments

121 Ready

41 Not Ready