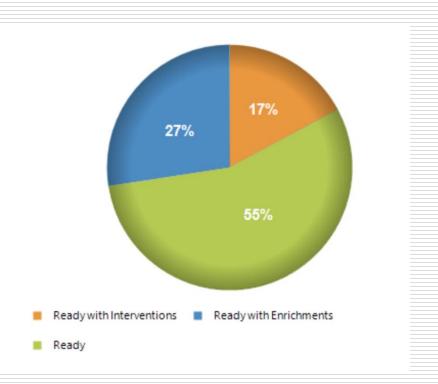

### Brigance Results 2022

- 204 Students
  Screened
- 56 Ready with Enrichments
- 113 Ready
- 35 Not Ready