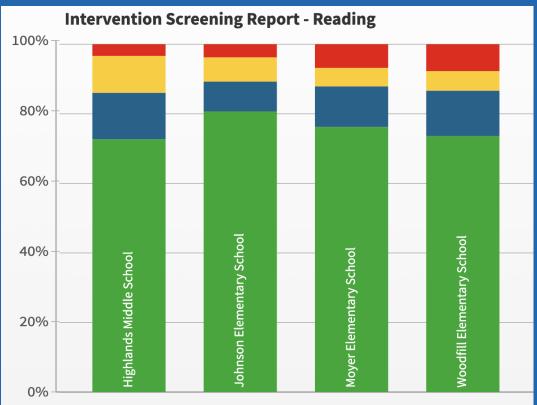

34                     | 871                     | 875                     | 750                  | 772                  | 778                  |
| Johnson<br>Elementary<br>GRADES 1-5  | 328                     | 434                     | 416                     | 510                  | 522                  | 549                  |
| Moyer<br>Elementary<br>GRADES 1-5    | 318                     | 422                     | 369                     | 506                  | 512                  | 541                  |
| Woodfill<br>Elementary<br>GRADES 1-5 | 307                     | 360                     | 355                     | 496                  | 500                  | 514                  |

## H'uture Richin



STAR
Early
Literacy



## EF uture Richin Irad

### STAR Reading





## on the latest one latest on the latest on th Richin Traditio



### STAR Math