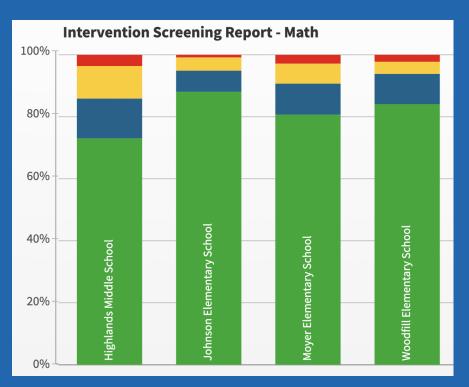

| 750                  | 772                  | 778                  |
| Johnson<br>Elementary<br>GRADES 1-5  | 328                     | 434                     | 416                     | 510                  | 522                  | 549                  |
| Moyer<br>Elementary<br>GRADES 1-5    | 318                     | 422                     | 369                     | 506                  | 512                  | 541                  |
| Woodfill<br>Elementary<br>GRADES 1-5 | 307                     | 360                     | 355                     | 496                  | 500                  | 514                  |

## H'uture Richin



STAR
Early
Literacy



## EF uture Richin Irad

### STAR Reading





## on the latest one latest on the latest on th Richin Traditio



### STAR Math