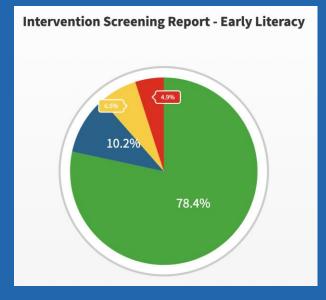

---|----------------------|
| Highlands<br>Middle<br>GRADES 6-8    | 734                     | 871                     | 875                     | 750                  | 772                  | 778                  |
| Johnson<br>Elementary<br>GRADES 1-5  | 328                     | 434                     | 416                     | 510                  | 522                  | 549                  |
| Moyer<br>Elementary<br>GRADES 1-5    | 318                     | 422                     | 369                     | 506                  | 512                  | 541                  |
| Woodfill<br>Elementary<br>GRADES 1-5 | 307                     | 360                     | 355                     | 496                  | 500                  | 514                  |

## H'uture Richin



STAR
Early
Literacy



## EF uture Richin Irad

### STAR Reading





## on the latest one latest on the latest on th Richin Traditio



### STAR Math