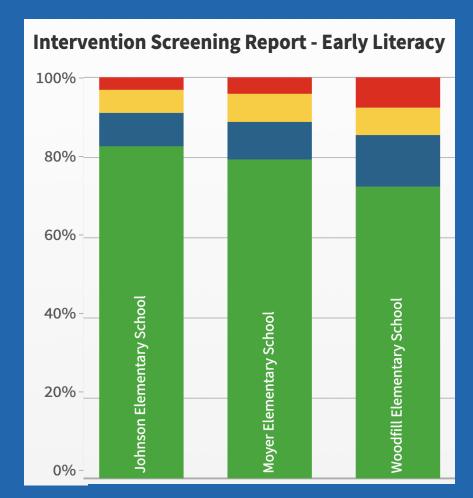

---|
| Highlands<br>Middle<br>GRADES 6-8    | 734                     | 871                     | 875                     | 750                  | 772                  | 778                  |
| Johnson<br>Elementary<br>GRADES 1-5  | 328                     | 434                     | 416                     | 510                  | 522                  | 549                  |
| Moyer<br>Elementary<br>GRADES 1-5    | 318                     | 422                     | 369                     | 506                  | 512                  | 541                  |
| Woodfill<br>Elementary<br>GRADES 1-5 | 307                     | 360                     | 355                     | 496                  | 500                  | 514                  |

## H'uture Richin



STAR
Early
Literacy



## EF uture Richin Irad

### STAR Reading





## on the latest one latest on the latest on th Richin Traditio



### STAR Math