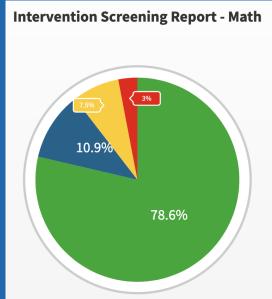

| 772                  | 778                  |
| Johnson<br>Elementary<br>GRADES 1-5  | 328                     | 434                     | 416                     | 510                  | 522                  | 549                  |
| Moyer<br>Elementary<br>GRADES 1-5    | 318                     | 422                     | 369                     | 506                  | 512                  | 541                  |
| Woodfill<br>Elementary<br>GRADES 1-5 | 307                     | 360                     | 355                     | 496                  | 500                  | 514                  |

## H'uture Richin



STAR
Early
Literacy



## EF uture Richin Irad

### STAR Reading





## on the latest one latest on the latest on th Richin Traditio



### STAR Math