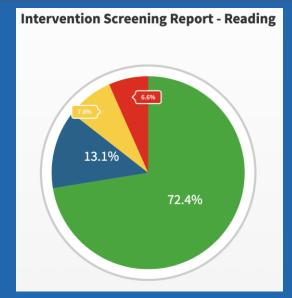

734                     | 871                     | 875                     | 750                  | 772                  | 778                  |
| Johnson<br>Elementary<br>GRADES 1-5  | 328                     | 434                     | 416                     | 510                  | 522                  | 549                  |
| Moyer<br>Elementary<br>GRADES 1-5    | 318                     | 422                     | 369                     | 506                  | 512                  | 541                  |
| Woodfill<br>Elementary<br>GRADES 1-5 | 307                     | 360                     | 355                     | 496                  | 500                  | 514                  |

## H'uture Richin



STAR
Early
Literacy



## EF uture Richin Irad

### STAR Reading





## on the latest one latest on the latest on th Richin Traditio



### STAR Math