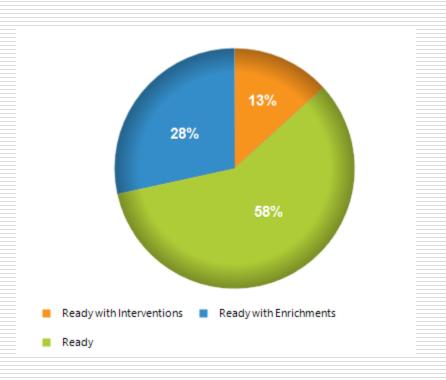

### Brigance Results 2021

210 Students
Screened

 59 Ready with Enrichments

123 Ready