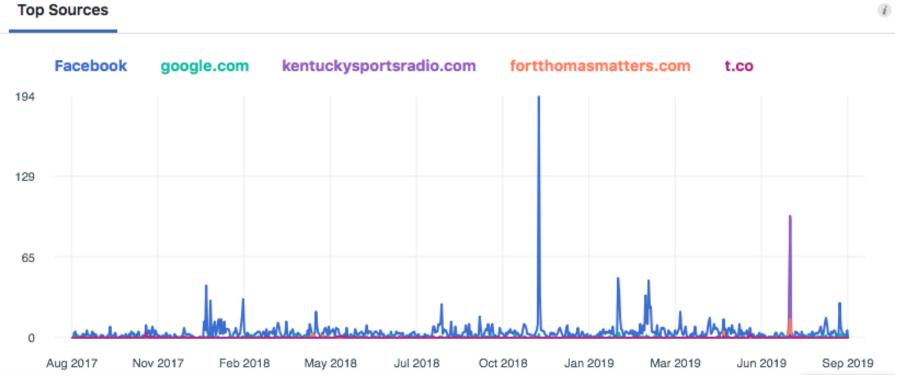

| 20,255                                       | 13,798                                  |
|                                                                    | Post Engagement <b>▲49%</b>                  | 3-Second Video Views <b>▲ 5%</b>        |
|                                                                    |                                              |                                         |
| We have insufficient data to show for<br>the selected time period. |                                              |                                         |
|                                                                    | $\sim \sim \sim \sim$                        |                                         |



#### WEBSITE TRAFFIC LEADS



#### **INSTAGRAM INSIGHTS**





#### **INSTAGRAM INSIGHTS**

 $\sim$ 0 Ø  $\bigcirc$ Q Search HI THE T



# EARNED MEDIA (100% DEPLOYED ON EXTERNAL PLATFORMS)

NKY Tribune, The River City News, Fort Thomas Matters, NKY Chamber, WCPO, WLWT, FOX, Local 12, Kentucky Dept. Of Education, Kentucky Schools Board Association to name a few.

Earned media in studio TV spots:

- •Fox 19:2
- •Local 12: 1
- •WCPO 1





Get a First Look into Fort Thomas Independent Schools "Launch" Space

NKY Chamber of Commerce Jan 8th, 2019



#### **RETURN ON INVESTMENT**

•Dedicated and on-call PR/Marketing/Media Relations Staff of 5 (Averaging over 40 hours per week collectively)

•Earned Media + Organic Media + Multiple Platforms = How People Earn About Fort Thomas Independent Schools

•Targeting new families