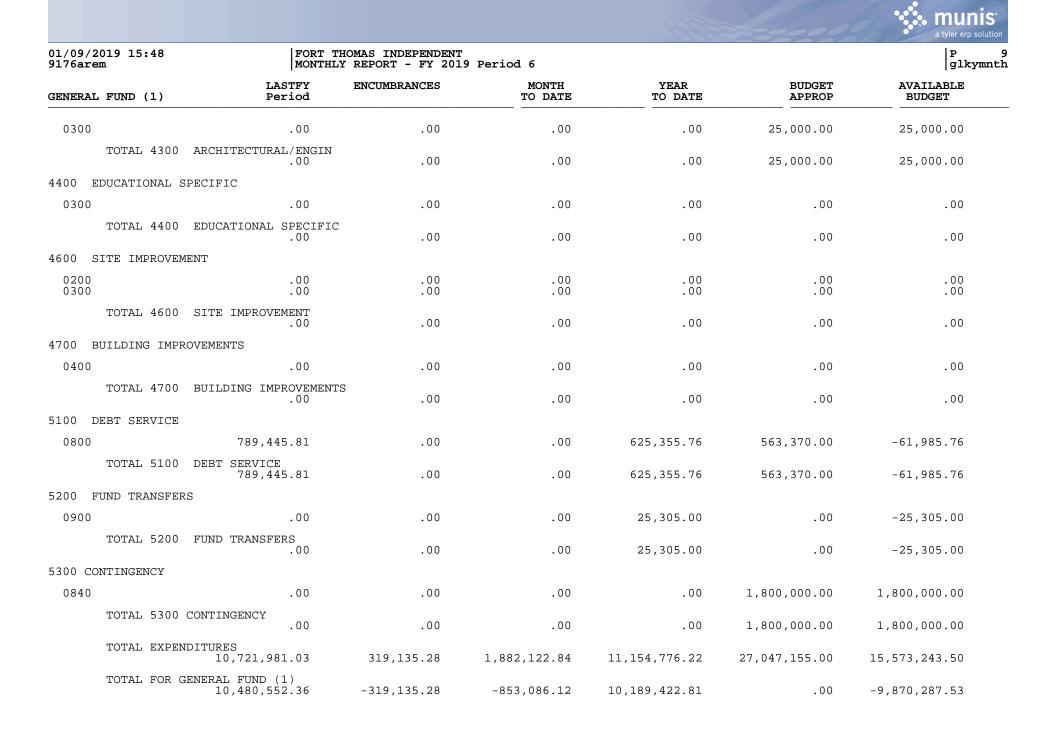

|                                                                              |                                                                                                                                            |                                                                                                             |                                                                                                                                   |                                                                                                               |                                                                                                                                         | a tyler erp solution                                                                                                  |
|------------------------------------------------------------------------------|--------------------------------------------------------------------------------------------------------------------------------------------|-------------------------------------------------------------------------------------------------------------|-----------------------------------------------------------------------------------------------------------------------------------|---------------------------------------------------------------------------------------------------------------|-----------------------------------------------------------------------------------------------------------------------------------------|-----------------------------------------------------------------------------------------------------------------------|
| 01/09/2019 15:48<br>9176arem                                                 |                                                                                                                                            | THOMAS INDEPENDENT<br>LY REPORT - FY 201                                                                    |                                                                                                                                   |                                                                                                               |                                                                                                                                         | P 6<br>glkymnth                                                                                                       |
| GENERAL FUND (1)                                                             | LASTFY<br>Period                                                                                                                           | ENCUMBRANCES                                                                                                | MONTH<br>TO DATE                                                                                                                  | YEAR<br>TO DATE                                                                                               | BUDGET                                                                                                                                  | AVAILABLE<br>BUDGET                                                                                                   |
| EXPENDITURES                                                                 |                                                                                                                                            |                                                                                                             |                                                                                                                                   |                                                                                                               |                                                                                                                                         |                                                                                                                       |
| 0000 RESTRICT TO RE                                                          | V & BAL SHT ONLY                                                                                                                           |                                                                                                             |                                                                                                                                   |                                                                                                               |                                                                                                                                         |                                                                                                                       |
| 0200                                                                         | .00                                                                                                                                        | .00                                                                                                         | .00                                                                                                                               | .00                                                                                                           | .00                                                                                                                                     | .00                                                                                                                   |
| TOTAL 0000                                                                   | RESTRICT TO REV & B<br>.00                                                                                                                 | BAL SHT ONLY .00                                                                                            | .00                                                                                                                               | .00                                                                                                           | .00                                                                                                                                     | .00                                                                                                                   |
| 1000 INSTRUCTION                                                             |                                                                                                                                            |                                                                                                             |                                                                                                                                   |                                                                                                               |                                                                                                                                         |                                                                                                                       |
| 0100<br>0200<br>0280<br>0300<br>0400<br>0500<br>0600<br>0700<br>0800<br>0840 | $\begin{array}{c} 4,625,277.19\\ 262,338.16\\ .00\\ 40,484.67\\ 22,237.73\\ 5,959.87\\ 83,222.47\\ 23,420.00\\ 867.94\\ .00\\ \end{array}$ | .00<br>.00<br>1,044.00<br>15,873.33<br>.00<br>31,677.67<br>3,930.00<br>.00                                  | $\begin{array}{c} 1,065,169.65\\ 63,453.01\\ .00\\ 1,386.04\\ 13,783.76\\ 296.40\\ 107,671.49\\ -3,735.00\\ .00\\ .00\end{array}$ | 206 AE2 11                                                                                                    | $12,579,234.00\\809,495.00\\.00\\78,418.00\\145,455.00\\18,300.00\\278,143.00\\185,460.00\\1,300.00\\.00$                               | 7,744,213.53<br>523,442.89<br>.00<br>28,383.08<br>65,316.62<br>17,251.67<br>1,066.87<br>144,548.02<br>1,245.00<br>.00 |
| TOTAL 1000                                                                   | INSTRUCTION<br>5,063,808.03                                                                                                                | 52,525.00                                                                                                   | 1,248,025.35                                                                                                                      | 5,517,812.32                                                                                                  | 14,095,805.00                                                                                                                           | 8,525,467.68                                                                                                          |
| 2100 STUDENT SUPPOR                                                          | T SERVICES                                                                                                                                 |                                                                                                             |                                                                                                                                   |                                                                                                               |                                                                                                                                         |                                                                                                                       |
| 0100<br>0200<br>0280<br>0300<br>0400<br>0500<br>0600<br>0700<br>0800         | $\begin{array}{c} 459,537.48\\39,032.71\\.00\\31,725.12\\.00\\2,742.57\\9,626.87\\24,875.23\\463.28\end{array}$                            | .00<br>.00<br>717.00<br>.00<br>1,657.61<br>.00<br>.00                                                       | 108,376.92 8,990.72 .00 1,308.29 .00 -4,996.54 -2,026.12 -7,353.41 .00                                                            | 511,843.5741,254.15.0019,415.59.002,085.7710,342.3137,885.65.00                                               | $\begin{array}{c} 1,296,536.00\\ 103,531.00\\ .00\\ 47,500.00\\ .00\\ 27,100.00\\ 17,250.00\\ 44,500.00\\ .00\end{array}$               | 784,692.4362,276.85.0027,367.41.0025,014.235,250.086,614.35.00                                                        |
| TOTAL 2100                                                                   | STUDENT SUPPORT SER<br>568,003.26                                                                                                          | VICES 2,374.61                                                                                              | 104,299.86                                                                                                                        | 622,827.04                                                                                                    | 1,536,417.00                                                                                                                            | 911,215.35                                                                                                            |
| 2200 INSTRUCTIONAL                                                           | STAFF SUPP SERV                                                                                                                            |                                                                                                             |                                                                                                                                   |                                                                                                               |                                                                                                                                         |                                                                                                                       |
| 0100<br>0200<br>0280<br>0300<br>0400<br>0500<br>0600<br>0700<br>0800         | $\begin{array}{c} 257,797.39\\ 18,245.24\\ .00\\ 5,699.92\\ 13,756.17\\ 22,657.33\\ 380,080.56\\ 138,037.42\\ 11,312.10 \end{array}$       | $\begin{array}{r} .00\\ .00\\ .00\\ 1,173.49\\ 600.00\\ 852.94\\ 24,614.63\\ 30,633.13\\ .00\\ \end{array}$ | 50,147.05<br>3,301.84<br>.00<br>1,692.45<br>3,677.00<br>3,591.70<br>-8,045.29<br>10,637.74<br>952.00                              | 257,646.25<br>18,018.45<br>.00<br>43,095.46<br>11,410.50<br>52,674.44<br>226,204.40<br>254,550.51<br>7,347.00 | $\begin{array}{c} 639,720.00\\ 46,141.00\\ .00\\ 41,100.00\\ 35,000.00\\ 62,250.00\\ 350,205.00\\ 229,800.00\\ 15,000.00\\ \end{array}$ | 382,073.75<br>28,122.55<br>.00<br>-3,168.95<br>22,989.50<br>8,722.62<br>99,385.97<br>-55,383.64<br>7,653.00           |