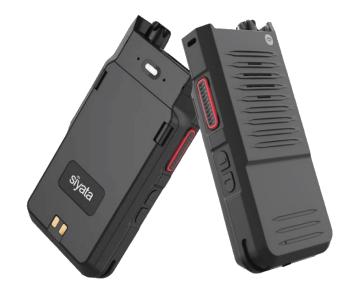

#### SIYATA SD7

#### Siyata SD7 (video)

- ePTT only functionality
- IP68 Mil Standards
- DOT approved bus kit