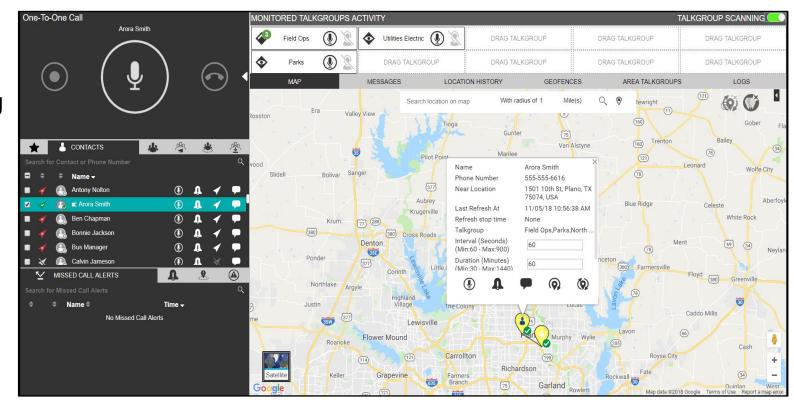

#### WEB DISPATCH SOLUTION

#### **Web Dispatch**

- Web-browser based solution
- Group, private, and broadcast calling
- Real-time status of users
- Location and history
- Recording capabilities