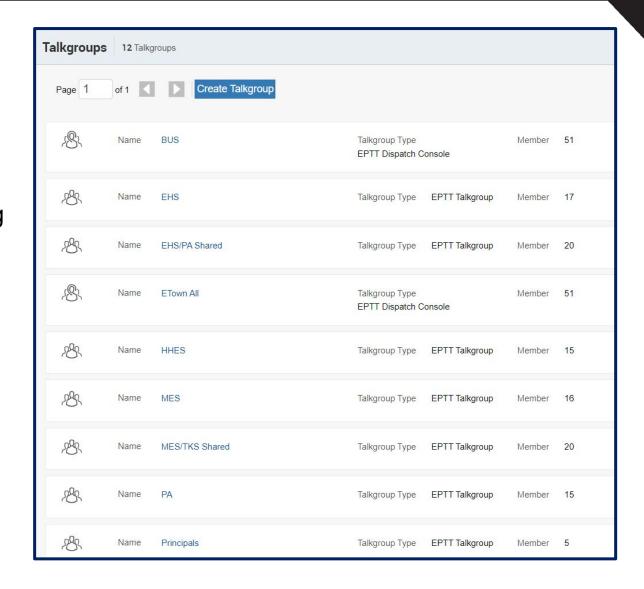

#### ePTT Benefits (video)

- Utilizes FirstNet/AT&T Networks
- Sub-second call setup
- Supports 96 talkgroups (6 Zones, 16 Channels)
- Private, secure network eliminates scanner listening
- Location capabilities using Web Dispatch Solution

#### **Corporate Admin Tool**

- Custom Talk Groups
- Supports 96 talkgroups (6 Zones, 16 Channels)
- User based channel assignments