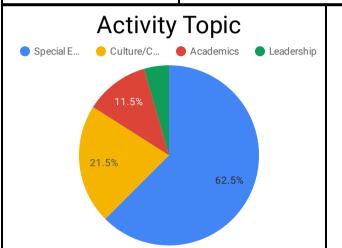

## Connect, Grow and Serve Log









## PLNs Met

| PLN                        | # of Times Met ▼ |
|----------------------------|------------------|
| Assistive Technology       | 6                |
| Instructional Coaches      | 3                |
| Transition                 | 1                |
| SLP PLN                    | 1                |
| Special Education Teachers | 1                |

1-5/5

## **Activities Attended by School District**

| Beechwood 12   | Boone 58            | Campbell 18 | Covington 42       | Erlanger<br>14 | Ft. Thomas  | Greenup<br><b>11</b> | Lewis<br>3  | Newport<br>15 | Pendleton 24       | Walton-Verona<br>13 | RSP<br>7 |
|----------------|---------------------|-------------|--------------------|----------------|-------------|----------------------|-------------|---------------|---