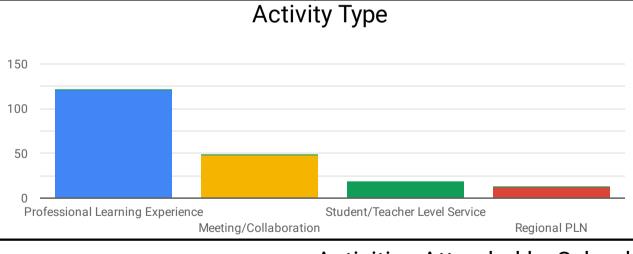

## Connect, Grow and Serve Log









## PLNs Met

| PLN                        | # of Times Met ▼ |
|----------------------------|------------------|
| Assistive Technology       | 6                |
| Instructional Coaches      | 3                |
| Transition                 | 1                |
| SLP PLN                    | 1                |
| Special Education Teachers | 1                |

1-5/5

## **Activities Attended by School District**

| Beechwood 12   | Boone 58            | Campbell 18 | Covington 42       | Erlanger<br>14 | Ft. Thomas  | Greenup<br><b>11</b> | Lewis<br>3  | Newport<br>15 | Pendleton 24       | Walton-Verona<br>13 | RSP<br>7 |
|----------------|---------------------|-------------|--------------------|----------------|-------------|----------------------|-------------|---------------|-------