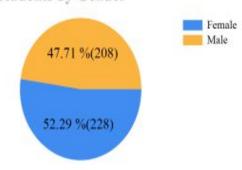

<sup>\*</sup> FTE percentage rounded to the nearest whole percentage

Percentage of Chronically Absent Students by Gender