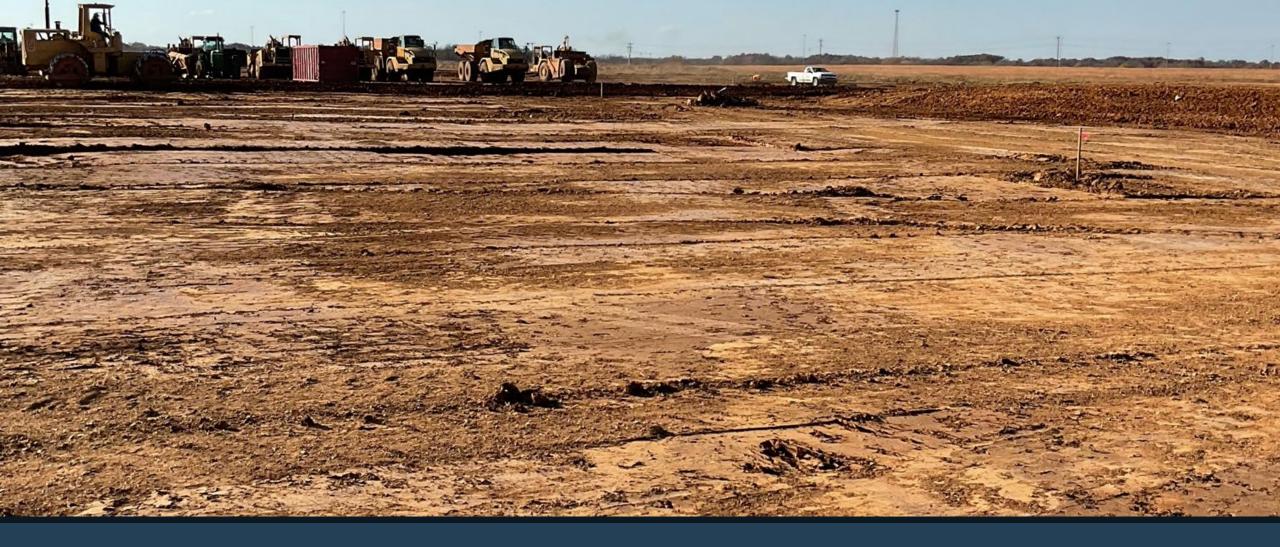

# Christian County High School

11/16/2023



# Progression Photos The continuation of the building pad



### Progression Photos The development of the parking areas

#### Foundation Plan

The progress of the concrete footings





# Progression Photos Rough-in underground electrical conduit



# Progression Photos Installation of foundation block



# Progression Photos Progression of foundations, plumbing, and electrical



### Progression Photos Installation of masonry-bearing walls



### Progression Photos Continuation of the bearing masonry walls



### Progression Photos Brick panel for review and approval