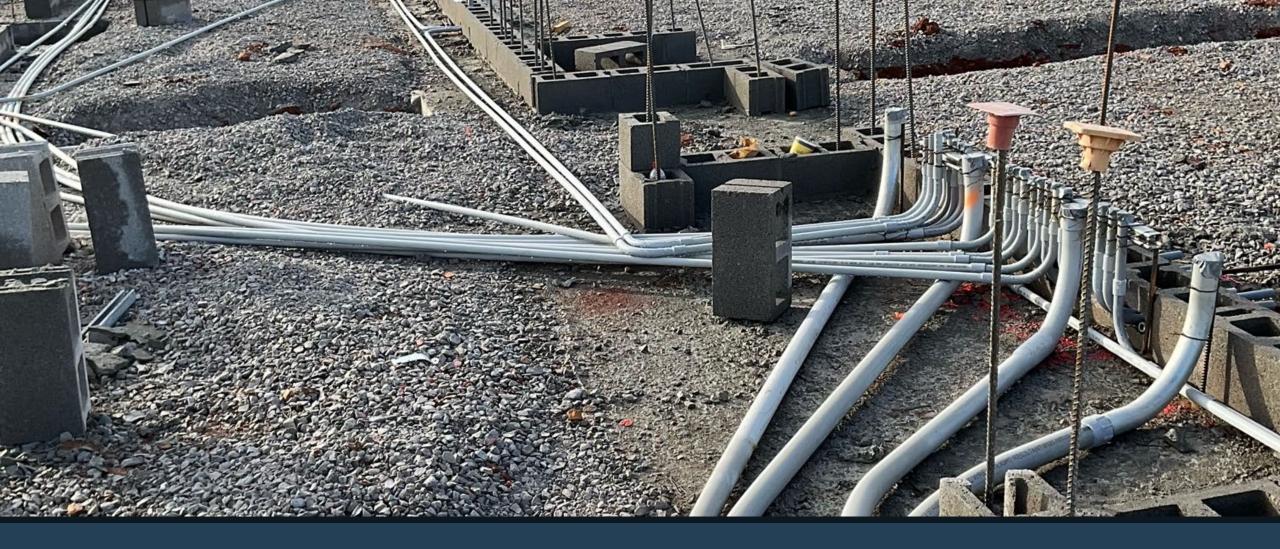

# Christian County High School

11/16/2023



# Progression Photos The continuation of the building pad



### Progression Photos The development of the parking areas

#### Foundation Plan

The progress of the concrete footings





# Progression Photos Rough-in underground electrical conduit



# Progression Photos Installation of foundation block



# Progression Photos Progression of foundations, plumbing, and electrical



### Progression Photos Installation of masonry-bearing walls



### Progression Photos Continuation of the bearing masonry walls



### Progression Photos Brick panel for review and approval