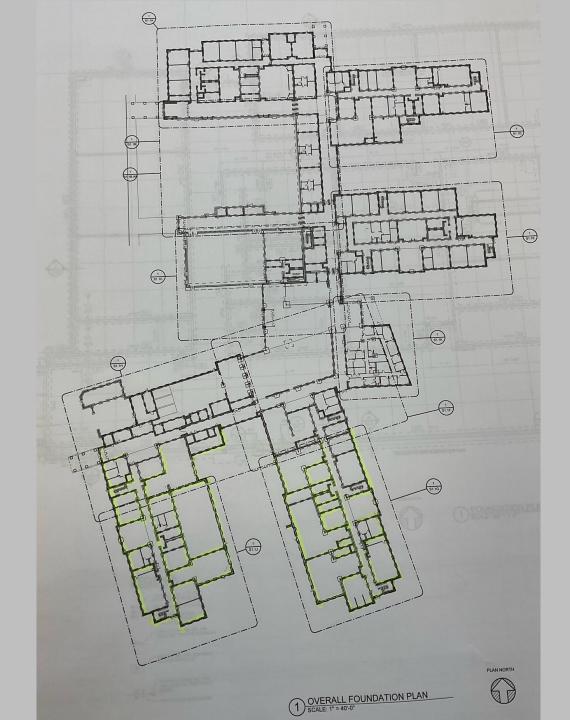

# Christian County High School

11/16/2023



# Progression Photos The continuation of the building pad



### Progression Photos The development of the parking areas

#### Foundation Plan

The progress of the concrete footings





# Progression Photos Rough-in underground electrical conduit



# Progression Photos Installation of foundation block



# Progression Photos Progression of foundations, plumbing, and electrical



### Progression Photos Installation of masonry-bearing walls



### Progression Photos Continuation of the bearing masonry walls



### Progression Photos Brick panel for review and approval