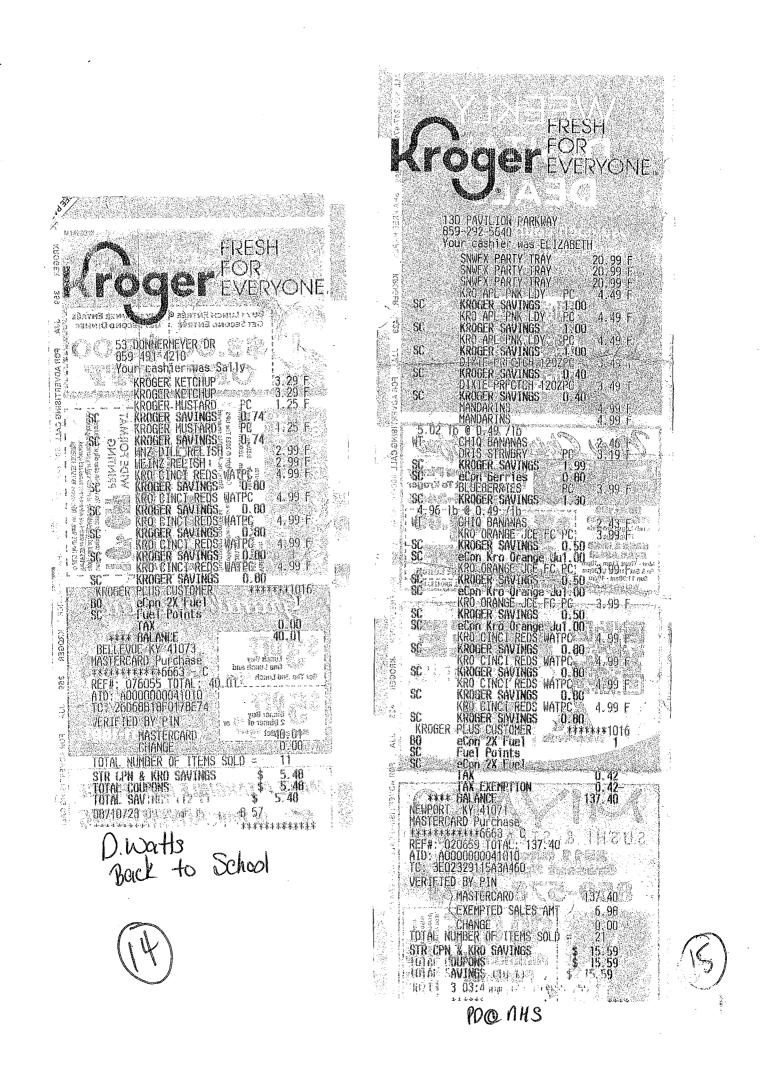

| Vendor                | Used For:                                  | Invoice Amt |
|-----------------------|--------------------------------------------|-------------|
| IDENTOGO              | NEW EMPLOYEE FINGERPRINTS                  | \$53.25     |
| IDENTOGO              | NEW EMPLOYEE FINGERPRINTS                  | \$53.25     |
| MARRIOTT LEXINGTON    | CREDIT BACK FROM SUMMER KSBA               | -\$8.88     |
| FAIRFIELD INN NEWPORT | LODGING VISITNG TEACHER FROM SPAIN         | \$1,134.82  |
| IDENTOGO              | NEW EMPLOYEE FINGERPRINTS                  | \$53.25     |
| IDENTOGO              | NEW EMPLOYEE FINGERPRINTS                  | \$53.25     |
| IDENTOGO              | NEW EMPLOYEE FINGERPRINTS                  | \$53.25     |
| FAIRFIELD INN NEWPORT | LODGING VISITNG TEACHER FROM SPAIN         | \$1,104.99  |
| FAIRFIELD INN NEWPORT | LODGING VISITNG TEACHER FROM SPAIN         | \$326.00    |
| FAIRFIELD INN NEWPORT | LODGING VISITING TEACHER-CREDIT            | -\$179.81   |
| IDENTOGO              | NEW EMPLOYEE FINGERPRINTS                  | \$53.25     |
| KROGER                | NEW TEACHER 23-24                          | \$217.76    |
| STERNO                | FS CAFÉ SUPPLIES                           | \$43.80     |
| KROGER                | D WATTS NHS BACK TO SCHOOL                 | \$40.01     |
| KROGER                | PD AT NHS                                  | \$137.40    |
| PANERA                | PD AT NHS                                  | \$38.97     |
| KROGER                | PD AT NHS                                  | \$67.94     |
| KROGER                | ALL STAFF BREAKFAST 23-24                  | \$56.58     |
| KROGER                | ALL STAFF BREAKFAST 23-24                  | \$30.38     |
|                       | FS CAFÉ SUPPLIES                           |             |
| BROWN INDUSTRIES      |                                            | \$271.75    |
| ALLIANZ TRAVEL        |                                            | \$29.02     |
| DELTA AIRLINES        | K BROWN FLIGHT AUS SUPP NEW TEACHER COHORT | \$542.40    |
|                       | 2 CONF REGISTRATIONS-BROWN AND PAYNE       | \$1,400.00  |
| TIRE DISCOUNTERS      |                                            | \$1,087.96  |
| BUSKEN                | 8 HR UPDATE-TRANSPORTATION                 | \$68.40     |
| CITY BARBEQUE         | 8 HR UPDATE-TRANSPORTATION                 | \$497.75    |
| DIXIE CHILI NEWPORT   | NPS NEW TEACHER MEETING                    | \$10.87     |
| DIXIE CHILI NEWPORT   | NPS NEW TEACHER MEETING                    | \$102.18    |
| 4 IMPRINT             | WILDCAT ACADEMY ITESM                      | \$2,481.59  |
| DICK'S SPORTING GOODS | NPS BASKETBALL HOOPS                       | \$599.97    |
| SAM'S                 | ITEMS FOR BEG OF YEAR                      | \$847.38    |
| HYATT REGENCY LEX     | LODGING CONTINUOUS IMPROVEMENT SUMMIT      | \$191.40    |
| HYATT REGENCY LEX     | LODGING CONTINUOUS IMPROVEMENT SUMMIT      | \$191.40    |
| SAM'S                 | DW ITEMS-WATERS/FOOD                       | \$202.67    |
| SAM'S                 | ITEMS FOR 2023 HOME VISIT DAY              | \$627.38    |
| HYATT REGENCY LSVL    | KACTE CONF LODGING-CREDIT                  | -\$15.50    |
| HYATT REGENCY LSVL    | KACTE CONF LODGING-CREDIT                  | -\$23.25    |
| HYATT REGENCY LSVL    | KACTE CONF LODGING-CREDIT                  | -\$23.25    |
| HYATT REGENCY LSVL    | KACTE CONF LODGING-CREDIT                  | -\$23.25    |
| HYATT REGENCY LSVL    | KACTE CONF LODGING-CREDIT                  | -\$23.25    |
| ELEVATE               | SPEECH RESOURCE                            | \$300.00    |
| KOHL'S                | NKOA STUDENT CLOTHING                      | \$100.00    |
| KOHL'S                | NKOA STUDENT CLOTHING                      | \$100.00    |
| KOHL'S                | NKOA STUDENT CLOTHING                      | \$100.00    |
| KOHL'S                | NKOA STUDENT CLOTHING                      | \$100.00    |
| KOHL'S                | NKOA STUDENT CLOTHING                      | \$81.56     |