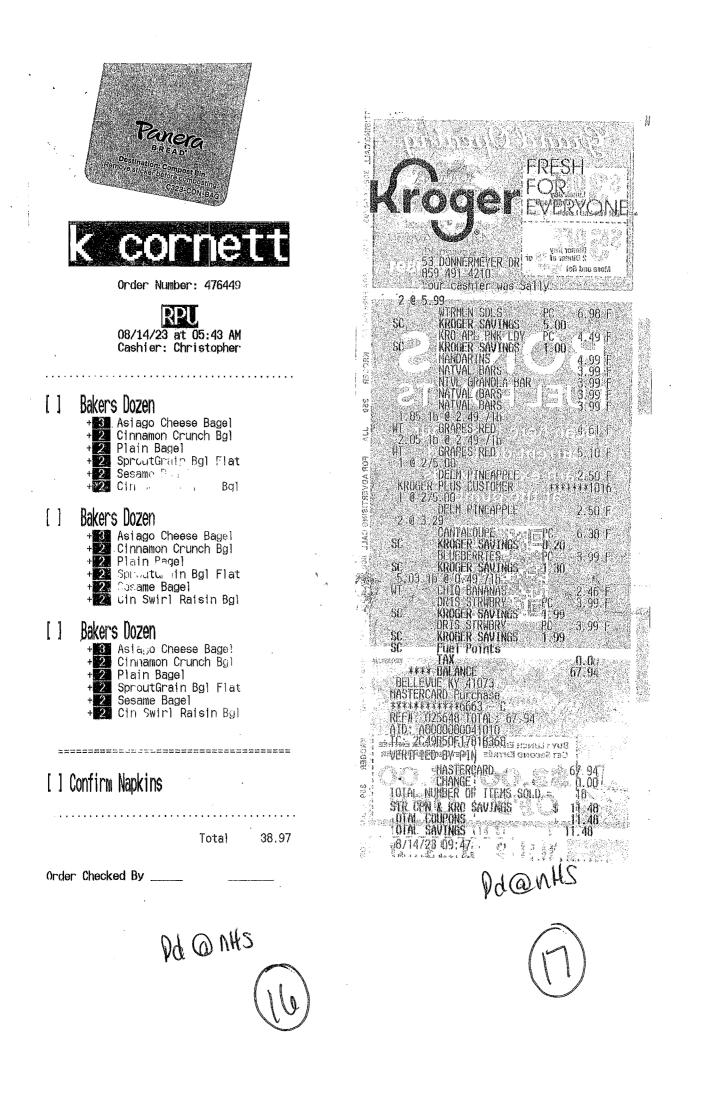

| Vendor                | Used For:                                  | Invoice Amt |
|-----------------------|--------------------------------------------|-------------|
| IDENTOGO              | NEW EMPLOYEE FINGERPRINTS                  | \$53.25     |
| IDENTOGO              | NEW EMPLOYEE FINGERPRINTS                  | \$53.25     |
| MARRIOTT LEXINGTON    | CREDIT BACK FROM SUMMER KSBA               | -\$8.88     |
| FAIRFIELD INN NEWPORT | LODGING VISITNG TEACHER FROM SPAIN         | \$1,134.82  |
| IDENTOGO              | NEW EMPLOYEE FINGERPRINTS                  | \$53.25     |
| IDENTOGO              | NEW EMPLOYEE FINGERPRINTS                  | \$53.25     |
| IDENTOGO              | NEW EMPLOYEE FINGERPRINTS                  | \$53.25     |
| FAIRFIELD INN NEWPORT | LODGING VISITNG TEACHER FROM SPAIN         | \$1,104.99  |
| FAIRFIELD INN NEWPORT | LODGING VISITNG TEACHER FROM SPAIN         | \$326.00    |
| FAIRFIELD INN NEWPORT | LODGING VISITING TEACHER-CREDIT            | -\$179.81   |
| IDENTOGO              | NEW EMPLOYEE FINGERPRINTS                  | \$53.25     |
| KROGER                | NEW TEACHER 23-24                          | \$217.76    |
| STERNO                | FS CAFÉ SUPPLIES                           | \$43.80     |
| KROGER                | D WATTS NHS BACK TO SCHOOL                 | \$40.01     |
| KROGER                | PD AT NHS                                  | \$137.40    |
| PANERA                | PD AT NHS                                  | \$38.97     |
| KROGER                | PD AT NHS                                  | \$67.94     |
| KROGER                | ALL STAFF BREAKFAST 23-24                  | \$56.58     |
| KROGER                | ALL STAFF BREAKFAST 23-24                  | \$30.38     |
|                       | FS CAFÉ SUPPLIES                           |             |
| BROWN INDUSTRIES      |                                            | \$271.75    |
| ALLIANZ TRAVEL        |                                            | \$29.02     |
| DELTA AIRLINES        | K BROWN FLIGHT AUS SUPP NEW TEACHER COHORT | \$542.40    |
|                       | 2 CONF REGISTRATIONS-BROWN AND PAYNE       | \$1,400.00  |
| TIRE DISCOUNTERS      |                                            | \$1,087.96  |
| BUSKEN                | 8 HR UPDATE-TRANSPORTATION                 | \$68.40     |
| CITY BARBEQUE         | 8 HR UPDATE-TRANSPORTATION                 | \$497.75    |
| DIXIE CHILI NEWPORT   | NPS NEW TEACHER MEETING                    | \$10.87     |
| DIXIE CHILI NEWPORT   | NPS NEW TEACHER MEETING                    | \$102.18    |
| 4 IMPRINT             | WILDCAT ACADEMY ITESM                      | \$2,481.59  |
| DICK'S SPORTING GOODS | NPS BASKETBALL HOOPS                       | \$599.97    |
| SAM'S                 | ITEMS FOR BEG OF YEAR                      | \$847.38    |
| HYATT REGENCY LEX     | LODGING CONTINUOUS IMPROVEMENT SUMMIT      | \$191.40    |
| HYATT REGENCY LEX     | LODGING CONTINUOUS IMPROVEMENT SUMMIT      | \$191.40    |
| SAM'S                 | DW ITEMS-WATERS/FOOD                       | \$202.67    |
| SAM'S                 | ITEMS FOR 2023 HOME VISIT DAY              | \$627.38    |
| HYATT REGENCY LSVL    | KACTE CONF LODGING-CREDIT                  | -\$15.50    |
| HYATT REGENCY LSVL    | KACTE CONF LODGING-CREDIT                  | -\$23.25    |
| HYATT REGENCY LSVL    | KACTE CONF LODGING-CREDIT                  | -\$23.25    |
| HYATT REGENCY LSVL    | KACTE CONF LODGING-CREDIT                  | -\$23.25    |
| HYATT REGENCY LSVL    | KACTE CONF LODGING-CREDIT                  | -\$23.25    |
| ELEVATE               | SPEECH RESOURCE                            | \$300.00    |
| KOHL'S                | NKOA STUDENT CLOTHING                      | \$100.00    |
| KOHL'S                | NKOA STUDENT CLOTHING                      | \$100.00    |
| KOHL'S                | NKOA STUDENT CLOTHING                      | \$100.00    |
| KOHL'S                | NKOA STUDENT CLOTHING                      | \$100.00    |
| KOHL'S                | NKOA STUDENT CLOTHING                      | \$81.56     |