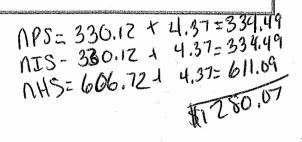

PO#21067 21067 0405101-0739

clug #10

WebstaurantStore

Sales Invoice

 Order Number
 User ID
 Date Ordered

 85037181
 25116257
 4/20/23 at 10:30 AM

| Bill To                                                                         |                              | Ship To                                                                              | Shipping Method    |     |                                |                                              |
|---------------------------------------------------------------------------------|------------------------------|--------------------------------------------------------------------------------------|--------------------|-----|--------------------------------|----------------------------------------------|
| <b>Holley Clark</b><br>Newport Intermediate<br>95 W 9th St<br>Newport, KY 41071 | e School                     | Holley Clark<br>Newport Intermediate School<br>95 W 9th St<br>Newport, KY 41071-1330 | Ground             |     |                                |                                              |
|                                                                                 | our Contact                  | Custon                                                                               | ner PO             | Cı  | Istomer Ph<br>(859) 292-302    |                                              |
| Item Number                                                                     |                              | escription                                                                           | Unit Price         | QTY | Tax                            | Total                                        |
| S407FLXLID3                                                                     | 1/3 Size High-Heat Silicone  | Flexsil Steam Table / Hotel Pan Lid                                                  | \$14.22            | 10  | \$0.00                         | \$142.20                                     |
| S 407FLXLID4                                                                    | 1/4 Size High-Heat Silicone  | Flexsil Steam Table / Hotel Pan Lid                                                  | \$13.44            | 10  | \$0.00                         | \$134.40                                     |
| 407FLXLID1                                                                      | Full Size High-Heat Sillcone | e Flexsil Steam Table / Hotel Pan Lid                                                | \$30.34            | 18  | \$0.00                         | \$546.12                                     |
| وبر<br>407FLXLID2                                                               | Half Size High-Heat Silicon  | e Flexsil Steam Table / Hotel Pan Lid                                                | \$24.68<br>\$24.68 | 18  | \$0,00                         | \$444.24                                     |
|                                                                                 |                              |                                                                                      | Sh                 |     | SubTotal:<br>Tax:<br>Handling: | <sup>*</sup> \$1,266.96<br>\$0.00<br>\$13.11 |
|                                                                                 |                              |                                                                                      |                    | Tot | al (USD):                      | \$1,280.07                                   |