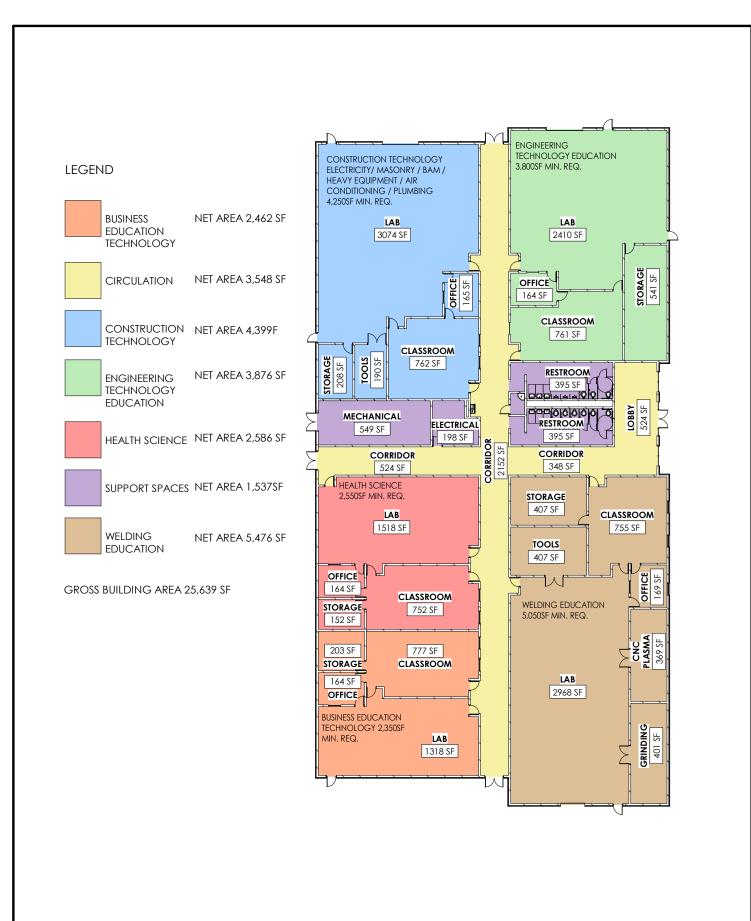

## SCHEMATIC LAYOUT ELIZABETHTOWN CTE FOR: ELIZABETHTOWN INDEPENDANT SCHOOLS

219 HELM ST., ELIZABETHTOWN, KY 42701

Date 05/22/23
Project 0000
Drawn Author
Checked Checker
SHEET REF.
Revisions

SD1.0

05/22/23

## Elizabethtown Independent Schools CTE

| Building Gross Squa | ire Footage                                              | 25,639 |                 |
|---------------------|----------------------------------------------------------|--------|-----------------|
| Division 1          | General Requirements/Temporary Facilities                |        | \$242,000.00    |
| Division 2          | Existing Conditions                                      |        | \$96,800.00     |
| Division 3          | Concrete                                                 |        | \$512,000.00    |
| Division 4          | Masonry                                                  |        | \$560,865.25    |
| Division 5          | Metals                                                   |        | \$840,000.00    |
| Division 6          | Wood Plastics & Composites                               |        | \$91,899.50     |
| Division 7          | Thermal & Moisture Protection                            |        | \$1,738,626.19  |
| Division 8          | Openings                                                 |        | \$162,652.92    |
| Division 9          | Finishes                                                 |        | \$345,132.35    |
| Division 10         | Specialties                                              |        | \$180,412.21    |
| Division 12         | Furnishings                                              |        | \$273,278.50    |
| Division 21         | Fire Suppression                                         |        | \$165,000.00    |
| Division 22         | Plumbing                                                 |        | \$475,000.00    |
| Division 23         | HVAC                                                     |        | \$1,240,000.00  |
| Division 26, 27, 28 | Electrical, Communications, Electronic Safety & Security |        | \$1,281,950.00  |
| Division 31         | Earthwork                                                |        | \$953,594.25    |
|                     |                                                          |        |                 |
|                     | Building Construction Total Without Markup               |        | \$9,159,211.17  |
|                     | Profit and Overhead                                      | 15%    | \$1,373,881.68  |
|                     | Special Inspections/Commissioning                        | 2%     | \$183,184.22    |
|                     | Total Building Construction Cost (does not include A/E)  |        | \$10,716,277.07 |
|                     | Cost Per Square Foot                                     |        | \$417.97        |